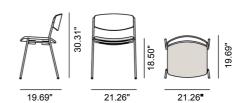

## Lynderup Chair - Model 3081

By Børge Mogensen, 1954

| Model               | 3081 - Seat upholstered                                                                                                                                                                                                                                                                                                                                                                                                    |
|---------------------|----------------------------------------------------------------------------------------------------------------------------------------------------------------------------------------------------------------------------------------------------------------------------------------------------------------------------------------------------------------------------------------------------------------------------|
| About               | The Lynderup Chair is a timeless chair, designed by<br>a unique and imaginative Danish designer, who<br>continues to surprise and create inquisitiveness.<br>With an innovative approach to materials, he used<br>metal to create the base of the construction whilst<br>remaining a sustained aesthetics.                                                                                                                 |
| Product group       | Chairs & stools                                                                                                                                                                                                                                                                                                                                                                                                            |
| Stackability        | Trolley: 15, Floor: 8                                                                                                                                                                                                                                                                                                                                                                                                      |
| Measurements        | 21.26" W x 19.69" D x 30.31" H  <br>Seat: 18.31" H                                                                                                                                                                                                                                                                                                                                                                         |
| Weight              | 5,8 kg                                                                                                                                                                                                                                                                                                                                                                                                                     |
| Materials           | Stacking chair with steel frame and upholstered seat.<br>interchangeable back finished with water-based<br>lacquer. Plywood has beech core with ash, oak or<br>walnut top veneer. Fully upholstred seat upholstered<br>in CMHR or HR foam, covered in fabric or leather.<br>Frame of powder coated or chromed tubular steel.<br>Mounted with interchangeable quick-click plastic<br>glides. Separate felt glides included. |
| Test & certificates | EU Ecolabel variants: Black powder-coated frame<br>together with HR foam and upholstery in Omni<br>leather 301 black, Connect, Remix or Re-wool fabric<br>FSC® certified<br>EN 16139:2013 (L1)                                                                                                                                                                                                                             |
| Guarantee           | Fredericia Furniture A/S offers a 7 year guarantee<br>against manufacturing defects in standard products<br>(materials and construction). Wear and damage to<br>covers, surface treatment, inappropiate use and the<br>like are not covered by the warranty.                                                                                                                                                               |
| Download            | Click here to download images, architect files at our partner portal.                                                                                                                                                                                                                                                                                                                                                      |

# DRAWING