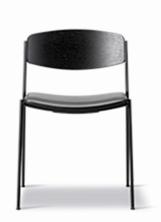

## Lynderup Chair - Model 3081

By Børge Mogensen, 1954

| Model               | 3081 - Seat upholstered                                                                                                                                                                                                                                                                                                                                                                                                    |
|---------------------|----------------------------------------------------------------------------------------------------------------------------------------------------------------------------------------------------------------------------------------------------------------------------------------------------------------------------------------------------------------------------------------------------------------------------|
| About               | The Lynderup Chair is a timeless chair, designed by<br>a unique and imaginative Danish designer, who<br>continues to surprise and create inquisitiveness.<br>With an innovative approach to materials, he used<br>metal to create the base of the construction whilst<br>remaining a sustained aesthetics.                                                                                                                 |
| Product group       | Chairs & stools                                                                                                                                                                                                                                                                                                                                                                                                            |
| Stackability        | Trolley: 15, Floor: 8                                                                                                                                                                                                                                                                                                                                                                                                      |
| Measurements        | 21.26" W x 19.69" D x 30.31" H  <br>Seat: 18.31" H                                                                                                                                                                                                                                                                                                                                                                         |
| Weight              | 5,8 kg                                                                                                                                                                                                                                                                                                                                                                                                                     |
| Materials           | Stacking chair with steel frame and upholstered seat.<br>interchangeable back finished with water-based<br>lacquer. Plywood has beech core with ash, oak or<br>walnut top veneer. Fully upholstred seat upholstered<br>in CMHR or HR foam, covered in fabric or leather.<br>Frame of powder coated or chromed tubular steel.<br>Mounted with interchangeable quick-click plastic<br>glides. Separate felt glides included. |
| Test & certificates | EU Ecolabel variants: Black powder-coated frame<br>together with HR foam and upholstery in Omni<br>leather 301 black, Connect, Remix or Re-wool fabric<br>FSC® certified<br>EN 16139:2013 (L1)                                                                                                                                                                                                                             |
| Guarantee           | Fredericia Furniture A/S offers a 7 year guarantee<br>against manufacturing defects in standard products<br>(materials and construction). Wear and damage to<br>covers, surface treatment, inappropiate use and the<br>like are not covered by the warranty.                                                                                                                                                               |
| Download            | Click here to download images, architect files at our partner portal.                                                                                                                                                                                                                                                                                                                                                      |