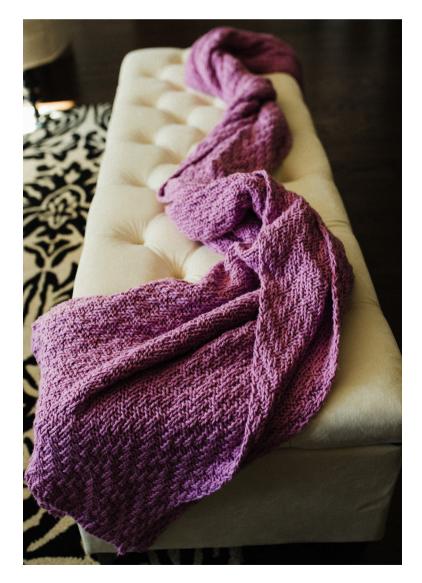

# Free Knitting Pattern LION BRAND® PIMA COTTON MILO BLANKET

Pattern Number: M20390 PC

©2021 Lion Brand Yarn Company, all rights reserved.

IO N

# SIZES

About 33 x 70 in. (84 x 178 cm)

#### **Chevron Rib pattern**

Row 1 (RS): \*P2, k2, p2, k1, p2, k2, p1; rep from \* to end of row.
Row 2: \*K1, p2, k2, p1, k2, p2, k2; rep from \* to end of row.
Row 3: \*P1, k2, p2, k3, p2, k2; rep from \* to end of row.
Row 4: \*P2, k2, p3, k2, p2, k1; rep from \* to end of row.
Row 5: \*K2, p2, k2, p1, k2, p2, k1; rep from \* to end of row.
Row 6: \*P1, k2, p2, k1, p2, k2, p2; rep from \* to end of row.
Row 7: \*K1, p2, k2, p3, k2, p2; rep from \* to end of row.
Row 8: \*K2, p2, k3, p2, k2, p1; rep from \* to end of row.
Row 8: \*K2, p2, k3, p2, k2, p1; rep from \* to end of row.