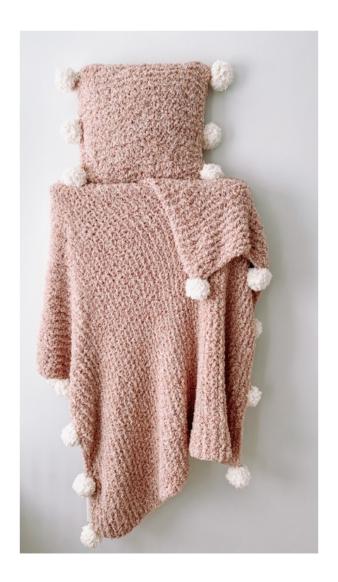

# Free Knitting Pattern LION BRAND® GO FOR FLEECE SHERPA ROSCOE BLANKET

Pattern Number: M21127 GFS

### **BLANKET**

With A, cast on 65 sts.

Work in Garter st (k every st of every row) until piece measures about 70 in. (178 cm) from beginning. Bind off.

# Pom Poms (make 10)

With B and following package directions, make 10 pom poms. Tie a pom pom to each corner of Pillow. Tie 3 pom poms to one short side of Blanket, evenly spaced between corner pom poms. Repeat across opposite short side.