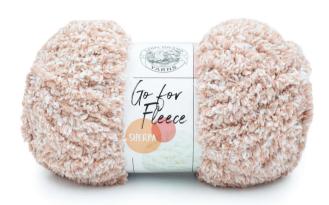

### **MATERIALS**

- LION BRAND® GO FOR FLEECE SHERPA® (Art. #937)
   #203 Blush 5 balls (A)
   #098 Cream 1 ball (B)
- LION BRAND® circular knitting needle size 19 (15 mm), 29 in. (73.5 cm) long
- LION BRAND® pom-pom maker
- LION BRAND® large-eyed blunt needle