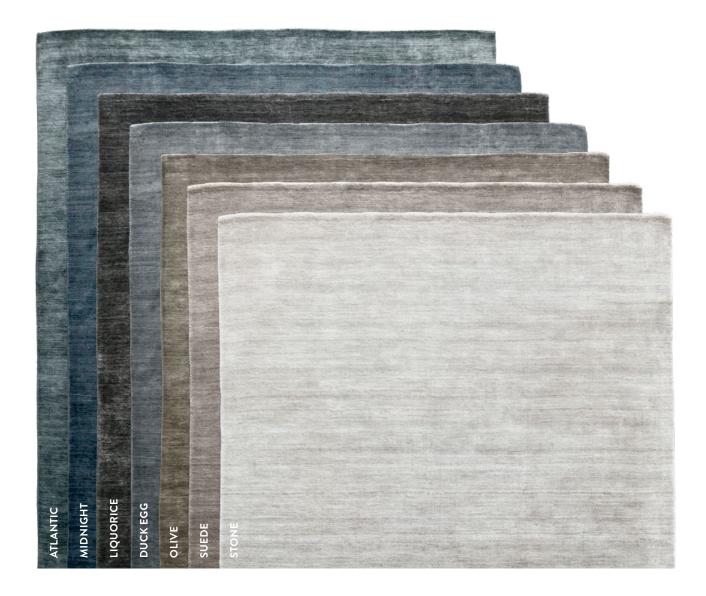

2000 x 3000 mm

2500 x 3500 mm

3000 x 4000 mm

LIQUORICE

OLIVE

**DUCK EGG** 

**MIDNIGHT** 

SUEDE

**STONE** 

**ATLANTIC** 

**CUSTOM OPTIONS** 

COLOUR RANGE

CUSTOM SIZE

 $Custom\ sizes\ and\ shapes$ including circular and runners.

LEADTIME: 90 DAYS

Choose from 750 custom colours.