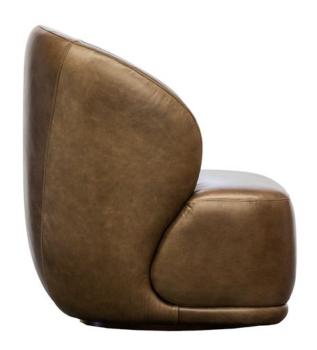

## **GIANNA**UPHOLSTERY

The Gianna Occasional Chair combines shape and functionality to create a dramatic piece of occasional seating.

The softly returning arms, and sculptured seat are complemented with clean seam detailing, giving this piece a polished, tailored appearance.

Available in both a fixed and swivel base. Swivel base available in a curated selection of timber stains.

- Australian made
- Curved silhouette
- Sculptured fixed seat and back
- Twin needled upholstery detail for leather and top stitching for fabrics
- Available with recessed, full rotational timber swivel base option, in a curated selection of timber stains