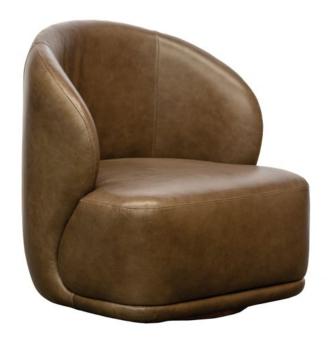

## **GIANNA**UPHOLSTERY

The Gianna Occasional Chair combines shape and functionality to create a dramatic piece of occasional seating.

The softly returning arms, and sculptured seat are complemented with clean seam detailing, giving this piece a polished, tailored appearance.

Available in both a fixed and swivel base. Swivel base available in a curated selection of timber stains.

- Australian made
- Curved silhouette
- Sculptured fixed seat and back
- Twin needled upholstery detail for leather and top stitching for fabrics
- Available with recessed, full rotational timber swivel base option, in a curated selection of timber stains