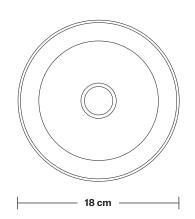

Wall mount screws not included.

Holders available: Brass, Pewter and Copper.

Flex: 1m Black Round Fabric Flex.

Ceiling rose: Pewter.

Shade Diameter: 18 cm / 7"

Shade Height (no holder): 15 cm / 6.1"

Holder Diameter: 6 cm / 2.5"