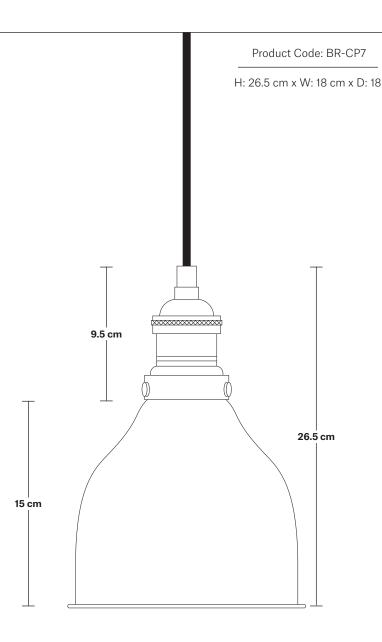

Wall mount screws not included.

Holders available: Brass, Pewter and Copper.

Flex: 1m Black Round Fabric Flex.

Ceiling rose: Pewter.

Shade Diameter: 18 cm / 7"

Shade Height (no holder): 15 cm / 6.1"

Holder Diameter: 6 cm / 2.5"

Holder Height: 11 cm / 4.3"

Ceiling Rose Diameter: 12 cm / 4.9"

Ceiling Rose Height: 2 cm / 0.8"

INDUSTVILLE