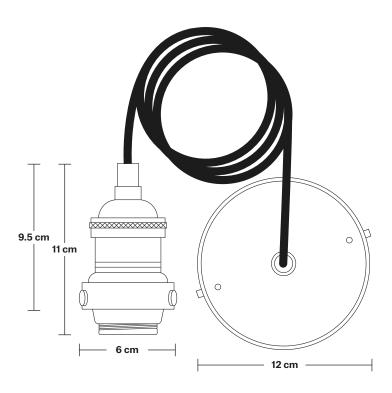

Ceiling rose: Pewter.

Bulb Holder Diameter: 6 cm / 2.5"

Bulb Holder Height: 11 cm / 4.3"

Ceiling Rose height: 12 cm / 4.9"

Full Drop: 113 cm / 44.5"

INDUSTVILLE