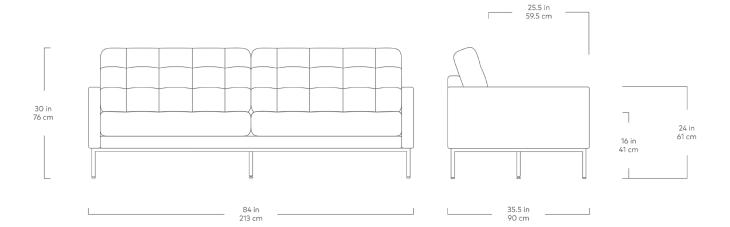

Leather not available in Canada

Mid-century style meets this-century ease. The Towne Sofa features a slender profile, elevated metal base and blind tufted cushions that bring a touch of refinement to contemporary residential or commercial spaces – without sacrificing comfort. Whether you're curled up with a novel or gathered for game night, the Towne sofa makes daily rituals extra special. The frame is constructed with kiln-dried 100% FSC®-Certified hardwood in support of responsible forest management. Also available as a Lounge and Bi-Sectional.

## **Towne Sofa**

- Blind-tufted seat and back cushions are crafted with high resiliency medium density foam covered in a Dacron wrap.
- Hidden center leg added for extra support.
- Cylindrical legs are made from black powder-coated steel.
- · Non-marking leveler feet can be adjusted for stability on uneven floor surfaces.
- Inner frame is 100% kiln-dried FSC®-Certified hardwood in support of responsible forest management (FSC® 092551).
- Frame is reinforced with steel for long lasting durability.
- 9-gauge No-Sag, sinuous spring suspension system.
- All joints have been stress tested.
- All fabric is California TB117-2013 certified and double rub tested.
- Manufactured to meet California TB117-2013 fire safety standards without the use of flame retardant additives in the upholstery foam.