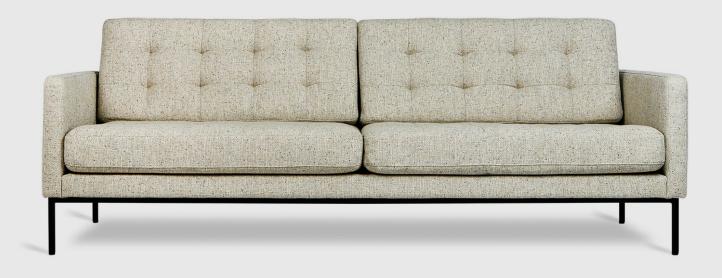

## Towne Sofa

Funfetti

Linen

Mowat Raven

Parliament Stone

Velvet Russet

Canyon Whiskey Leather

Saddle Black Leather

Leather not available in Canada

Mid-century style meets this-century ease. The Towne Sofa features a slender profile, elevated metal base and blind tufted cushions that bring a touch of refinement to contemporary residential or commercial spaces – without sacrificing comfort. Whether you're curled up with a novel or gathered for game night, the Towne sofa makes daily rituals extra special. The frame is constructed with kiln-dried 100% FSC®-Certified hardwood in support of responsible forest management. Also available as a Lounge and Bi-Sectional.