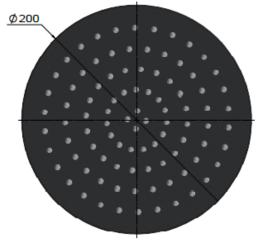

# **MH04** SHOWER ROSE

# meir.



### **FEATURES**

- · Refer to the Meir website for warranty terms & conditions.
- Flow rate 9L p/m
- · Solid brass construction
- Box Weight 1.1 Kg

### CARE

- Do not install tapware using any form of acetone silicones.
- Do not apply physical items (such as tools) directly to product.
- Never use house-hold or commercial detergents, citrus based cleaners, or abrasive cleaners.
- Clean using a mild washing soap solution rinsed, and dry with a soft cloth.
- Check for any product defects before installation.
- Refer to the installation manual for correct installation.

### Ø32 Ø24 35 5 Ø200





### CREDENTIALS

- Watermark AS/NZS3718WMKA25013
- Wels Rated 3 Star



13

| No. | Part Name       |
|-----|-----------------|
| 1   | Strainer        |
| 2   | Flow Controller |
| 3   | Nut             |
| 4   | Wearing Ring    |
| 5   | Universal Ball  |
| 6   | Wearing Ring    |
| 7   | Screw           |
| 8   | Connet Nut      |
| 9   | O-ring          |
| 10  | Cover Plate     |
| 11  | Connector       |
| 12  | Rubber Gasket   |
| 13  | Plate           |

### MH04\_V2

**SPECIFICATIONS** 

## **EXPLODED VIEW**