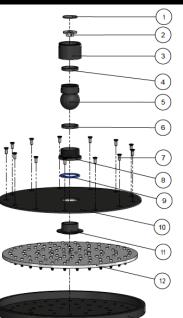

### CREDENTIALS

- Watermark AS/NZS3718WMKA25013
- Wels Rated 3 Star

13

| No. | Part Name       |
|-----|-----------------|
| 1   | Strainer        |
| 2   | Flow Controller |
| 3   | Nut             |
| 4   | Wearing Ring    |
| 5   | Universal Ball  |
| 6   | Wearing Ring    |
| 7   | Screw           |
| 8   | Connet Nut      |
| 9   | O-ring          |
| 10  | Cover Plate     |
| 11  | Connector       |
| 12  | Rubber Gasket   |
| 13  | Plate           |

## **EXPLODED VIEW**