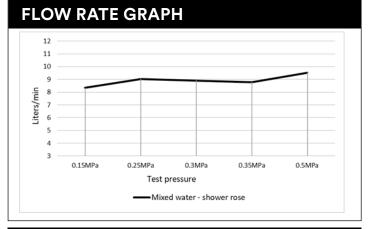

### **FEATURES**

- · Refer to the Meir website for warranty terms & conditions.
- Flow rate 9L p/m
- · Solid brass construction
- Box Weight 1.1 Kg