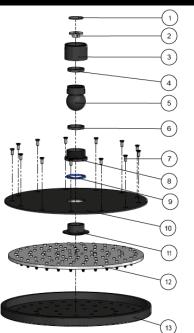

#### EXPLODED VIEW

### CREDENTIALS

- Watermark AS/NZS3718WMKA25013
- Wels Rated 3 Star

| No. | Part Name       |
|-----|-----------------|
| 1   | Strainer        |
| 2   | Flow Controller |
| 3   | Nut             |
| 4   | Wearing Ring    |
| 5   | Universal Ball  |
| 6   | Wearing Ring    |
| 7   | Screw           |
| 8   | Connet Nut      |
| 9   | O-ring          |
| 10  | Cover Plate     |
| 11  | Connector       |
| 12  | Rubber Gasket   |
| 13  | Plate           |