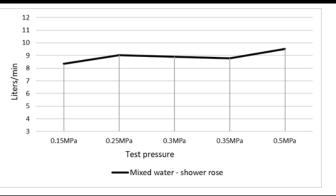

# MH06 SHOWER ROSE

# meir.



#### FEATURES

- Refer to the Meir website for warranty terms & conditions.
- Flow rate 9L p/m
- Solid Brass construction
- Box Weight 2.0 Kg

#### CARE

- Do not install tapware using any form of acetone silicones.
- Do not apply physical items (such as tools) directly to product.
- Never use house-hold or commercial detergents, citrus based cleaners, or abrasive cleaners.
- Clean using a mild washing soap solution rinsed, and dry with a soft cloth.
- Check for any product defects before installation.
- Refer to the installation manual for correct installation.



**SPECIFICATIONS** 

#### EXPLODED VIEW



### CREDENTIALS

- Watermark AS/NZS3718WMKA25013
- Wels Rated 3 Star



| No. | Part Name       |
|-----|-----------------|
| 1   | Strainer        |
| 2   | Flow Controller |
| 3   | Nut             |
| 4   | Wearing Ring    |
| 5   | Universal Ball  |
| 6   | Wearing Ring    |
| 7   | Screw           |
| 8   | Connet Nut      |
| 9   | O-ring          |
| 10  | Cover Plate     |
| 11  | Connector       |
| 12  | Rubber Gasket   |
| 13  | Plate           |

## FLOW RATE GRAPH