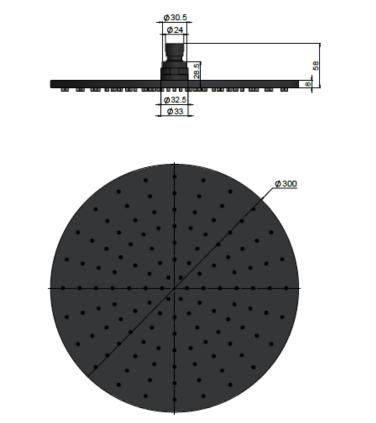

# MH06 SHOWER ROSE

# meir.



#### FEATURES

- Refer to the Meir website for warranty terms & conditions.
- Flow rate 9L p/m
- Solid Brass construction
- Box Weight 2.0 Kg

#### CARE

- Do not install tapware using any form of acetone silicones.
- Do not apply physical items (such as tools) directly to product.
- Never use house-hold or commercial detergents, citrus based cleaners, or abrasive cleaners.
- Clean using a mild washing soap solution rinsed, and dry with a soft cloth.
- Check for any product defects before installation.
- Refer to the installation manual for correct installation.



**SPECIFICATIONS** 

#### EXPLODED VIEW



### CREDENTIALS

- Watermark AS/NZS3718WMKA25013
- Wels Rated 3 Star



| No. | Part Name       |
|-----|-----------------|
| 1   | Strainer        |
| 2   | Flow Controller |
| 3   | Nut             |
| 4   | Wearing Ring    |
| 5   | Universal Ball  |
| 6   | Wearing Ring    |
| 7   | Screw           |
| 8   | Connet Nut      |
| 9   | O-ring          |
| 10  | Cover Plate     |
| 11  | Connector       |
| 12  | Rubber Gasket   |
| 13  | Plate           |

## FLOW RATE GRAPH