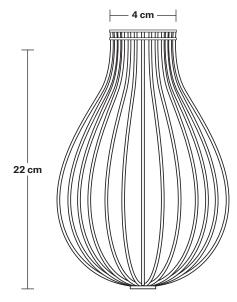

# Balloon Cage - 6 Inch - Shade Only

#### Product Code:BC6-SO

H: 22 cm x W: 14 cm x D: 14 cm

**Bulb required:** Standard screw (E27) fitting, max 40W.

Shade weight: 0.25 kg

Finishes: Pewter and Copper.

Ready to be installed, installation required.

Wall mount screws not included.

INDUSTVILLE

PRODUCT CODES