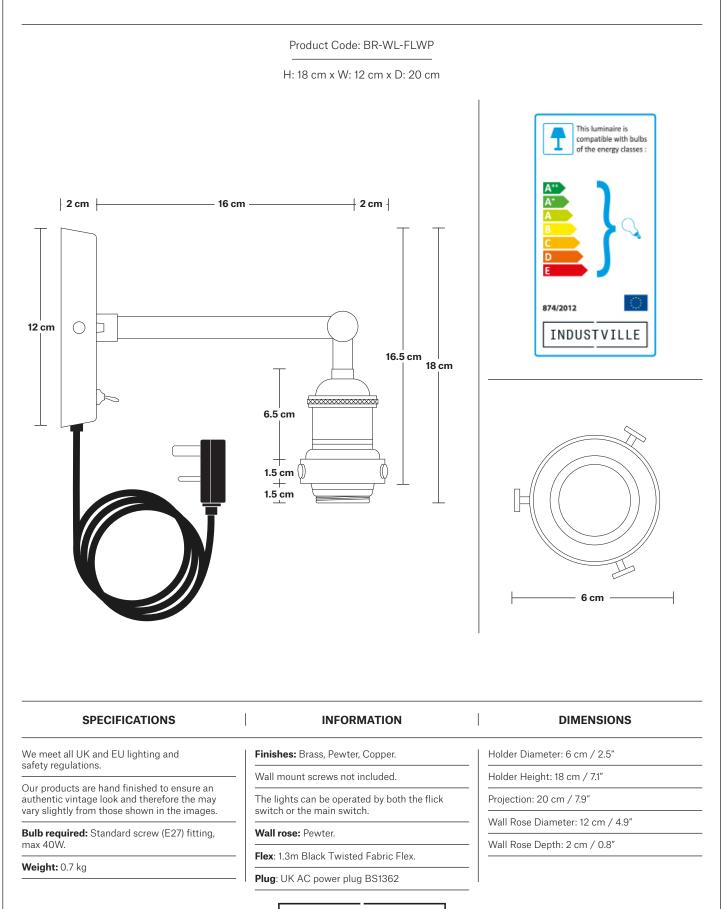

BROOKLYN

# Brooklyn Balloon Cage Wall Light -6 Inch - With Plug



### INDUSTVILLE

# **Brooklyn Wall Holder With Plug**



# Balloon Cage - 6 Inch - Shade Only

#### Product Code:BC6-SO

H: 22 cm x W: 14 cm x D: 14 cm







#### SPECIFICATIONS

#### INFORMATION

#### DIMENSIONS

We meet all UK and EU lighting and safety regulations.

Our products are hand finished to ensure an authentic vintage look and therefore the may vary slightly from those shown in the images.

**Bulb required:** Standard screw (E27) fitting, max 40W.

Shade weight: 0.25 kg

Finishes: Pewter and Copper.

Ready to be installed, installation required.

Wall mount screws not included.

INDUSTVILLE

PRODUCT CODES

## Brooklyn Balloon Cage Wall Light -6 Inch - Pewter - With Plug

### Shade Only

Balloon Cage - 6 Inch - Pewter - Shade Only

BC6-P-SO

**BR-BCWL6-P-BH-FLWP** 

**BR-BCWL6-P-PH-FLWP** 

BR-BCWL6-P-CH-FLWP

### Brooklyn Balloon