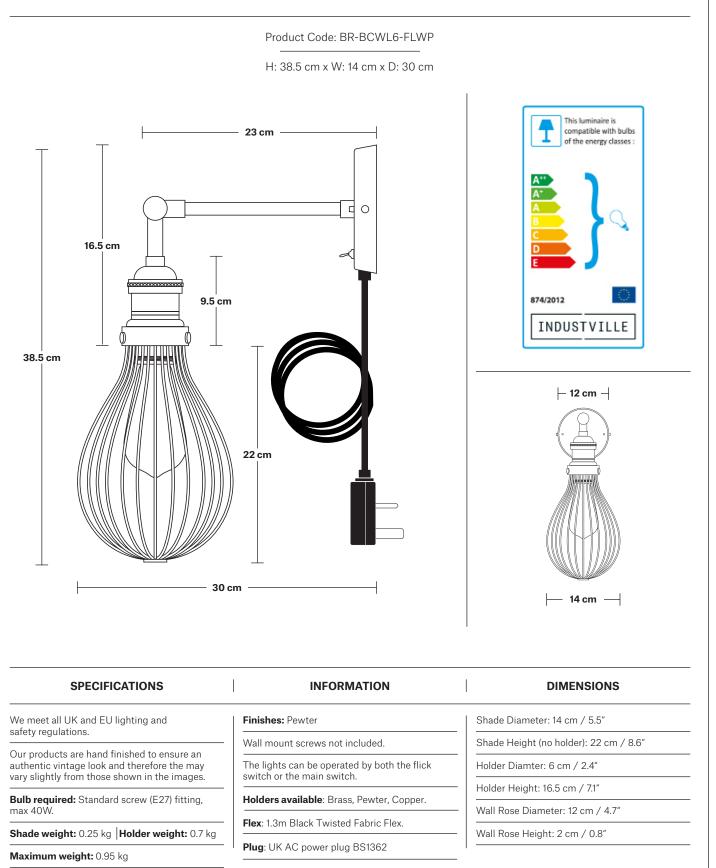

#### Product Code:BC6-SO

H: 22 cm x W: 14 cm x D: 14 cm

**Bulb required:** Standard screw (E27) fitting, max 40W.

Shade weight: 0.25 kg

Finishes: Pewter and Copper.

Ready to be installed, installation required.

Wall mount screws not included.

INDUSTVILLE

PRODUCT CODES