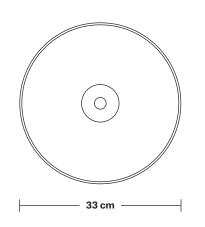

# Dome - 13 Inch - Shade Only

Product Code: D13-SO

H: 21 cm x W: 33 cm x D: 33 cm

| SPECIFICATIONS                                                                                                                         | INFORMATION                                                                            | DIMENSIONS                                                          |
|----------------------------------------------------------------------------------------------------------------------------------------|----------------------------------------------------------------------------------------|---------------------------------------------------------------------|
| We meet all UK and EU lighting and safety regulations.                                                                                 | <b>Finishes:</b> Brass, Pewter, Light Pewter, Copper, Copper & Pewter, Brass & Pewter. | Shade Diameter: 33 cm / 13"  Shade Height (no holder): 21 cm / 8.3" |
| Our products are hand finished to ensure an authentic vintage look and therefore the may vary slightly from those shown in the images. | Ready to be installed, installation required.                                          |                                                                     |
|                                                                                                                                        | Wall mount screws not included.                                                        | -                                                                   |
| Bulb required: Standard screw (E27) fitting, max 40W.                                                                                  |                                                                                        |                                                                     |
| Shade weight: 1.1kg                                                                                                                    | _                                                                                      |                                                                     |