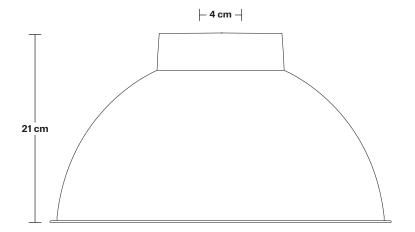

#### **SPECIFICATIONS INFORMATION DIMENSIONS** We meet all UK and EU lighting and Finishes: Brass & Pewter. Shade Diameter: 33 cm / 13" safety regulations. Holders available: Brass, Pewter. Shade Height (no holder): 21 cm / 8.3" Our products are hand finished to ensure an authentic vintage look and therefore the may Flex: 2m Black Twisted Fabric Flex.

# Dome - 13 Inch - Shade Only

Product Code: D13-SO

H: 21 cm x W: 33 cm x D: 33 cm

| SPECIFICATIONS                                                                                                                         | INFORMATION                                                                            | DIMENSIONS                                                          |
|----------------------------------------------------------------------------------------------------------------------------------------|----------------------------------------------------------------------------------------|---------------------------------------------------------------------|
| We meet all UK and EU lighting and safety regulations.                                                                                 | <b>Finishes:</b> Brass, Pewter, Light Pewter, Copper, Copper & Pewter, Brass & Pewter. | Shade Diameter: 33 cm / 13"  Shade Height (no holder): 21 cm / 8.3" |
| Our products are hand finished to ensure an authentic vintage look and therefore the may vary slightly from those shown in the images. | Ready to be installed, installation required.                                          |                                                                     |
|                                                                                                                                        | Wall mount screws not included.                                                        | -                                                                   |
| Bulb required: Standard screw (E27) fitting, max 40W.                                                                                  |                                                                                        |                                                                     |
| Shade weight: 1.1kg                                                                                                                    | _                                                                                      |                                                                     |