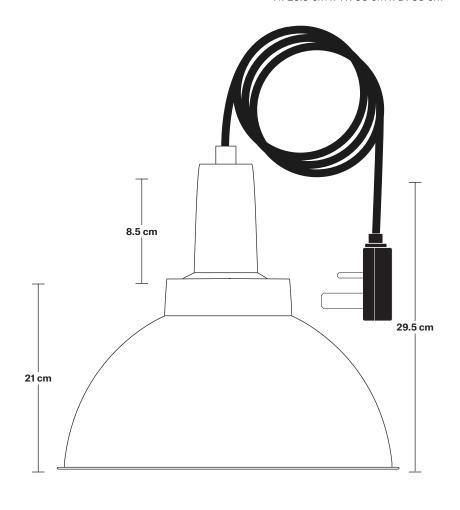

### **Sleek Dome Pendant -**13 Inch - With Plug

Product Code: SL-DP13-FLWP

H: 29.5 cm x W: 33 cm x D: 33 cm

#### **SPECIFICATIONS INFORMATION DIMENSIONS** We meet all UK and EU lighting and Finishes: Brass & Pewter. Shade Diameter: 33 cm / 13" safety regulations. Holders available: Brass, Pewter. Shade Height (no holder): 21 cm / 8.3" Our products are hand finished to ensure an authentic vintage look and therefore the may Flex: 2m Black Twisted Fabric Flex.

vary slightly from those shown in the images. Bulb required: Standard screw (E27) fitting,

max 25W.

Holder weight: 0.3 kg

Maximum weight: 1.4 kg

Shade weight: 1.1 kg

Plug: UK AC power plug BS1362

Holder Diameter: 4 cm / 1.6"

Holder Height: 12 cm / 4.7"

INDUSTVILLE