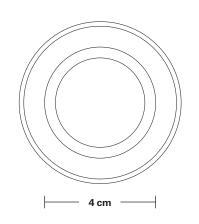

vary slightly from those shown in the images. Bulb required: Standard screw (E27) fitting,

max 25W.

Holder weight: 0.3 kg

Maximum weight: 1.4 kg

Shade weight: 1.1 kg

Plug: UK AC power plug BS1362

Holder Diameter: 4 cm / 1.6"