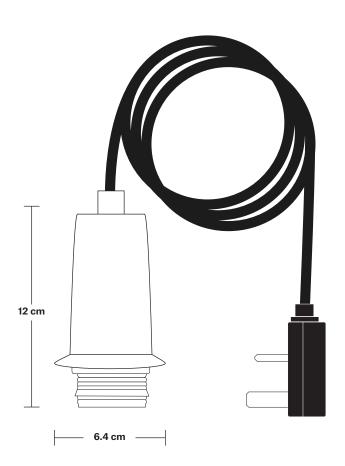

# Sleek Edison Cord Set ES E27 Bulb Holder -Ring & Fabric Flex With Plug

Product Code: SL-ECS-FLWP

H: 212 cm x W: 6.4 cm x D: 6.4 cm

| SPECIFICATIONS                                                                                                                         | INFORMATION                           | DIMENSIONS                        |
|----------------------------------------------------------------------------------------------------------------------------------------|---------------------------------------|-----------------------------------|
| We meet all UK and EU lighting and safety regulations.                                                                                 | Finishes: Brass, Pewter, Copper.      | Bulb Holder Diameter: 6 cm / 2.5" |
|                                                                                                                                        | - Flex: 2m Black Twisted Fabric Flex. | Bulb Holder Height: 11 cm / 4.3"  |
| Our products are hand finished to ensure an authentic vintage look and therefore the may vary slightly from those shown in the images. | Plug: UK AC power plug BS1362         |                                   |
| Bulb required: Standard screw (E27) fitting, max 40W.                                                                                  | -                                     |                                   |
| Weight: 0.3 kg                                                                                                                         | -                                     |                                   |