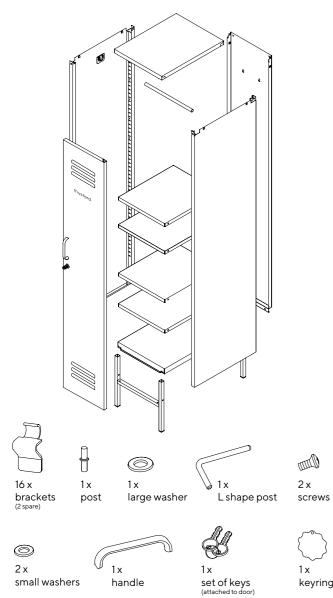

## How to build The Skinny

Mustard lockers are beautifully designed to make putting them together simple + argument free! No tears + no allen keys! All you need to get started is a **phillips head screwdriver**!