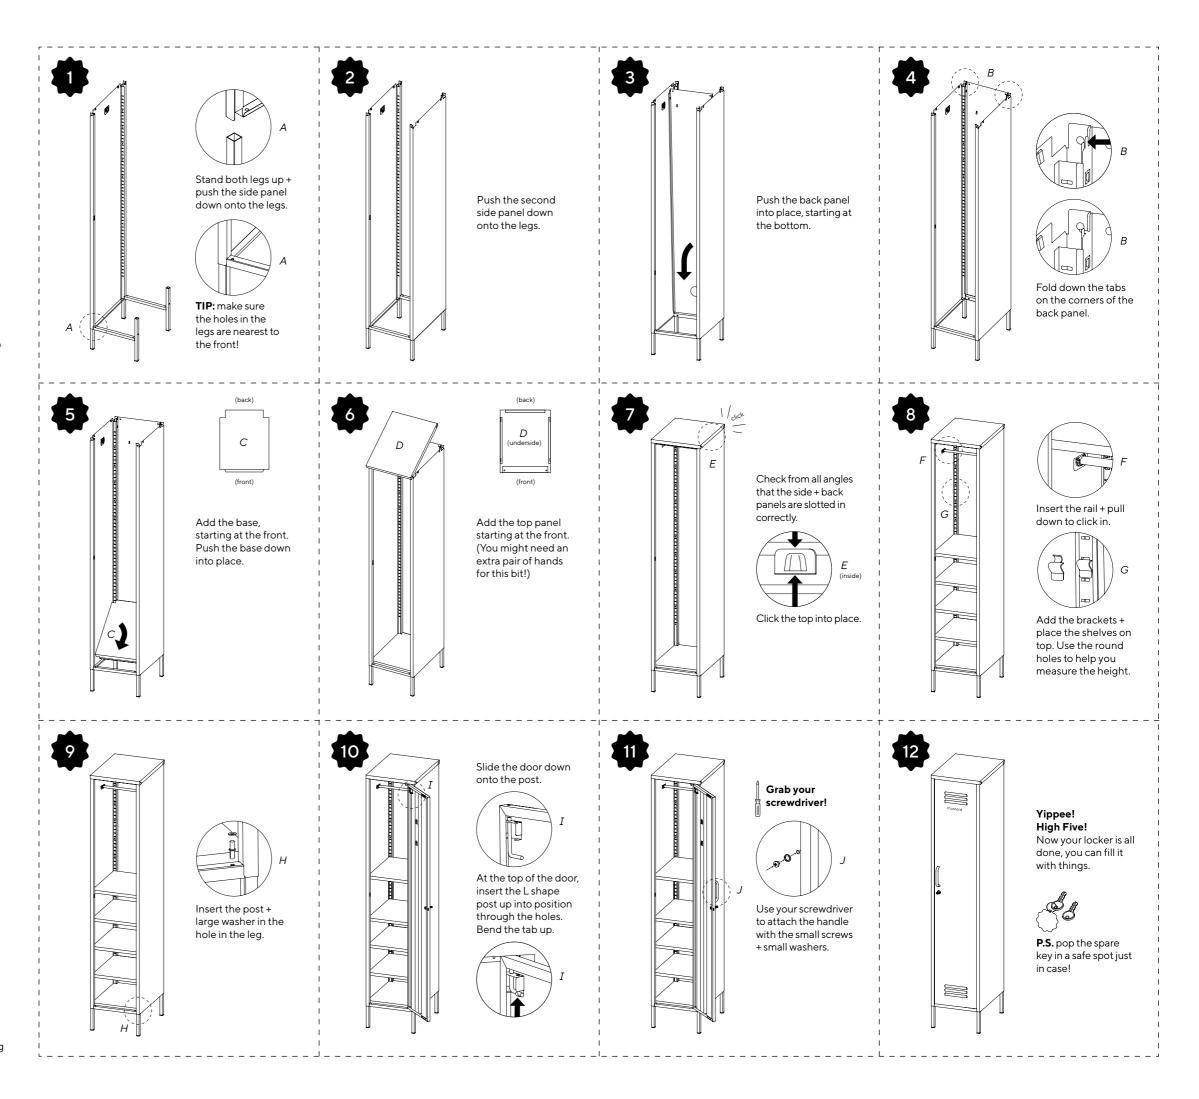

## How to build The Skinny

Mustard lockers are beautifully designed to make putting them together simple + argument free! No tears + no allen keys! All you need to get started is a **phillips head screwdriver**!

We've made a video taking you through the build step by step. Watch it here: **mustardmade.com/build-it**. It's easy, you got this!

We recommend you attach the locker to the wall to prevent tipping + causing injury. Use the extra screws + plugs to screw through the two holes in the back panel (as required for your wall).