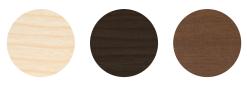

### MATERIAL

Armchair shell: Ash plywood. Upholstered low back and high back shell. Upholstery available in SP01's standard fabrics and leathers or customer's own material COM/COL.

### WOOD SHELL FINISH

Natural ash A01N

Carbon stained ash stained ash A02C

Walnut

A06W