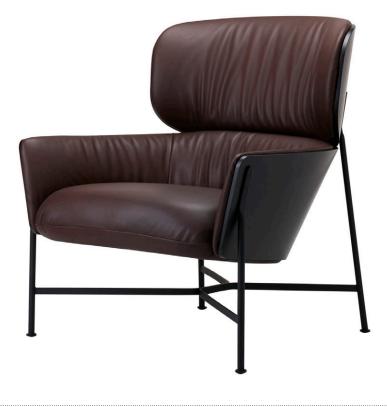

### CARISTO ARMCHAIR

A re-interpretation of the wingback chair that would be right at home in a Palm Springs pad or a harbourside home.

The contoured timber shell and soft upholstery are cradled within a sleek steel frame.

### MATERIALS

Armchair with exposed formed plywood seat shell supported by a steel tube frame, upholstered in multi density polyurethane foam with a Dacron covering featuring a sprung seat pad.

Seat shell available in natural, carbon stained and walnut stained ash.

Steel frame available in satin black and metallic pewter.

Available in a wide range of fabrics and leathers.