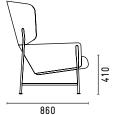

### **DIMENSIONS**

<u>C0</u>

DESIGNER

### CARISTO OTTOMAN

The Caristo Ottoman is the perfect partner to its namesake armchair. It also sits perfectly on its own as a low stool or complement.