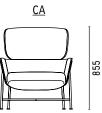

SPØ1DESIGN.COM

# CARISTO

ARMCHAIR COLLECTION





### CARISTO ARMCHAIR

A re-interpretation of the wingback chair that would be right at home in a Palm Springs pad or a harbourside home.

The contoured timber shell and soft upholstery are cradled within a sleek steel frame.

Available with a high or low headrest.

### MATERIALS

Armchair with exposed formed plywood seat shell supported by a steel tube frame, upholstered in multi density polyurethane foam with a Dacron covering featuring a sprung seat pad.

Seat shell available in natural, carbon stained and walnut stained ash.

Steel frame available in satin black and metallic pewter.

Available in a wide range of fabrics and leathers.

### DIMENSIONS







### DESIGNER

Tim Rundle, 2019

### CERTIFICATION

CATAS FSC certified timbers



### CARISTO ARMCHAIR HIGH BACK

A re-interpretation of the wingback chair that would be right at home in a Palm Springs pad or a harbourside home.

The contoured timber shell and soft upholstery are cradled within a sleek steel frame.

Available with a high or low headrest.

### MATERIALS

Armchair with exposed formed plywood seat shell supported by a steel tube frame, upholstered in multi density polyurethane foam with a Dacron covering featuring a sprung seat pad.

Seat shell available in natural, carbon stained and walnut stained ash.

Steel frame available in satin black and metallic pewter.

Available in a wide range of fabrics and leathers.

### DIMENSIONS







### DESIGNER

Tim Rundle, 2017

##