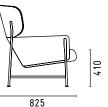

SPØ1DESIGN.COM

# CARISTO

ARMCHAIR COLLECTION





### CARISTO ARMCHAIR

A re-interpretation of the wingback chair that would be right at home in a Palm Springs pad or a harbourside home.

The contoured timber shell and soft upholstery are cradled within a sleek steel frame.

Available with a high or low headrest.

### MATERIALS

Armchair with exposed formed plywood seat shell supported by a steel tube frame, upholstered in multi density polyurethane foam with a Dacron covering featuring a sprung seat pad.

Seat shell available in natural, carbon stained and walnut stained ash.

Steel frame available in satin black and metallic pewter.

Available in a wide range of fabrics and leathers.

### DIMENSIONS







### DESIGNER

Tim Rundle, 2019

### CERTIFICATION

CATAS FSC certified timbers



### CARISTO ARMCHAIR HIGH BACK

A re-interpretation of the wingback chair that would be right at home in a Palm Springs pad or a harbourside home.

The contoured timber shell and soft upholstery are cradled within a sleek steel frame.

Available with a high or low headrest.

### MATERIALS

Armchair with exposed formed plywood seat shell supported by a steel tube frame, upholstered in multi density polyurethane foam with a Dacron covering featuring a sprung seat pad.

Seat shell available in natural, carbon stained and walnut stained ash.

Steel frame available in satin black and metallic pewter.

Available in a wide range of fabrics and leathers.

### DIMENSIONS







### DESIGNER

Tim Rundle, 2017

###