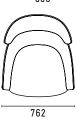

### DIMENSIONS

### CARISTO ARMCHAIR HIGH BACK

A re-interpretation of the wingback chair that would be right at home in a Palm Springs pad or a harbourside home.

The contoured timber shell and soft upholstery are cradled within a sleek steel frame.

Available with a high or low headrest.