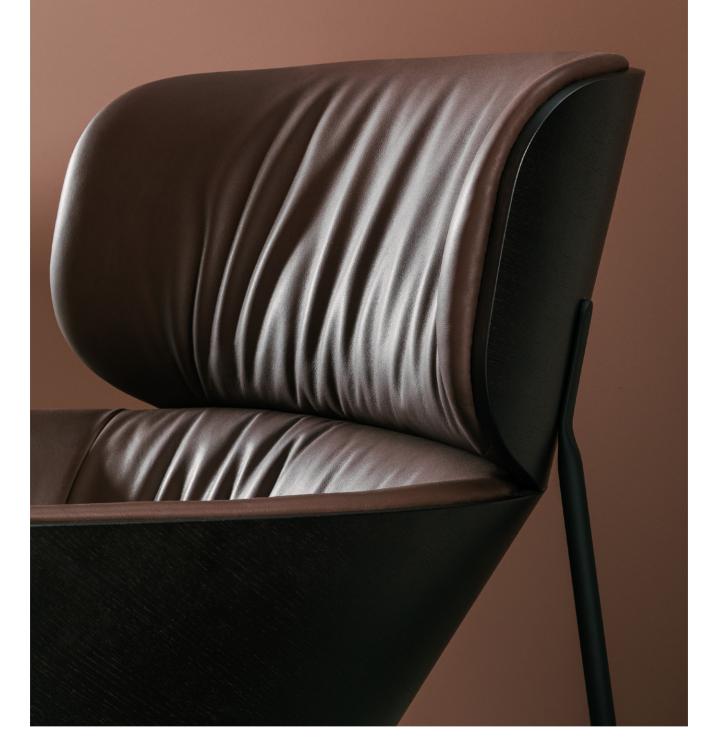

### CARISTO ARMCHAIR

A re-interpretation of the wingback chair that would be right at home in a Palm Springs pad or a harbourside home.

The contoured timber shell and soft upholstery are cradled within a sleek steel frame.

### MATERIALS

Armchair with exposed formed plywood seat shell supported by a steel tube frame, upholstered in multi density polyurethane foam with a Dacron covering featuring a sprung seat pad.

Seat shell available in natural, carbon stained and walnut stained ash.

Steel frame available in satin black and metallic pewter.

Available in a wide range of fabrics and leathers.