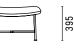

### DIMENSIONS

### CARISTO ARMCHAIR

A re-interpretation of the wingback chair that would be right at home in a Palm Springs pad or a harbourside home.

The contoured timber shell and soft upholstery are cradled within a sleek steel frame.

Available with a high or low headrest.