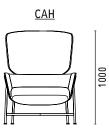

### DIMENSIONS

### CARISTO ARMCHAIR HIGH BACK

A re-interpretation of the wingback chair that would be right at home in a Palm Springs pad or a harbourside home.

The contoured timber shell and soft upholstery are cradled within a sleek steel frame.