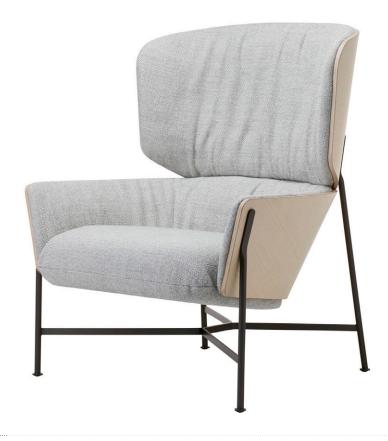

### CARISTO ARMCHAIR

A re-interpretation of the wingback chair that would be right at home in a Palm Springs pad or a harbourside home.

The contoured timber shell and soft upholstery are cradled within a sleek steel frame.

### MATERIALS

Armchair with exposed formed plywood seat shell supported by a steel tube frame, upholstered in multi density polyurethane foam with a Dacron covering featuring a sprung seat pad.

Seat shell available in natural, carbon stained and walnut stained ash.

Steel frame available in satin black and metallic pewter.

Available in a wide range of fabrics and leathers.