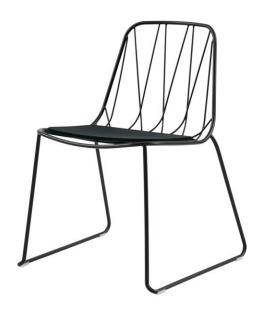

### CHEE CHAIR

Chee is an ornate but contemporary bent wire chair collection designed for comfort.

The overlapping metal wires curve out from the frame to create a striking geometric web. This bent wire web supports the back and forms a seat that is both beautifully graphic and supremely comfortable.

Suitable for indoor and outdoor use, the Chee chair is durable and stackable up to 4 making it suitable for both commercial interiors and the home.

Each design in SP01's outdoor collection has undergone rigorous testing to ensure longevity even in the harshest of environments - the Australian outdoors.

# **MATERIALS**

A bent steel rod and wire chair treated with three layers of protection: zinc primer, cataphoretic dip and powder coat.

Every chair comes with a seat pad specially treated for outdoor use.