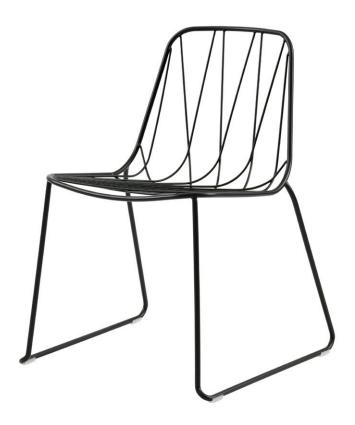

### CHEE CHAIR

Chee is an ornate but contemporary bent wire chair collection designed for comfort.

The overlapping metal wires curve out from the frame to create a striking geometric web. This bent wire web supports the back and forms a seat that is both beautifully graphic and supremely comfortable.

Suitable for indoor and outdoor use, the Chee chair is durable and stackable up to 4 making it suitable for both commercial interiors and the home.

Each design in SP01's outdoor collection has undergone rigorous testing to ensure longevity even in the harshest of environments - the Australian outdoors.

# **MATERIALS**

A bent steel rod and wire chair treated with three layers of protection: zinc primer, cataphoretic dip and powder coat.

Every chair comes with a seat pad specially treated for outdoor use.