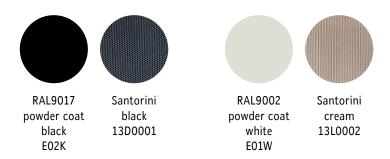

Chair available in white or black with seat pad in matching colour: Santorini black 13D0001 Santorini cream 13L0002

Optional upholstered soft seat cushion CHCUSC available in outdoor fabrics and indoor fabrics and leathers.

Chair available in white or black with seat pad in matching colour: Santorini black 13D0001 Santorini cream 13L0002

Optional upholstered soft seat cushion CHCAUSC available in outdoor fabrics and indoor fabrics and leathers.

Chair available in white or black with seat pad in matching colour: Santorini black 13D0001 Santorini cream 13L0002

Optional upholstered soft seat cushion CHBUSC available in outdoor fabrics and indoor fabrics and leathers.