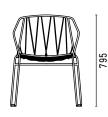

use, the Chee chair is durable and stackable up to 4 making it suitable for both commercial interiors and the home.

Each design in SP01's outdoor collection has undergone rigorous testing to ensure longevity even in the harshest of environments - the Australian outdoors.

### **DESIGNER**

Tom Fereday, 2016

# **MATERIALS**

A bent steel rod and wire chair treated with three layers of protection: zinc primer, cataphoretic dip and powder coat.

Every chair comes with a seat pad specially treated for outdoor use.

Chair available in white or black with seat pad in matching colour: Santorini black 13D0001 Santorini cream 13L0002

Optional upholstered soft seat cushion CHCAUSC available in outdoor fabrics and indoor fabrics and leathers.

### **CERTIFICATION**

CATAS

# **DIMENSIONS**

CHCA





550



# SPØ1DESIGN.COM CHEE COLLECTION





### CHEE STOOLS

Chee is an ornate but contemporary bent wire chair collection designed for comfort.

The overlapping metal wires curve out from the frame to create a striking geometric web. This bent wire web supports the back and forms a seat that is both beautifully graphic and supremely comfortable.

Suitable for indoor and outdoor use, the Chee chair is durable and stackable up to 4 making it suitable for both commercial interiors and the home.

Each design in SP01's outdoor collection has undergone rigorous testing to ensure longevity even in the harshest of environments - the Australian outdoors.

### **DESIGNER**

Tom Fereday, 2016

# **MATERIALS**

A bent steel rod and wire chair treated with three layers of protection: zinc primer,