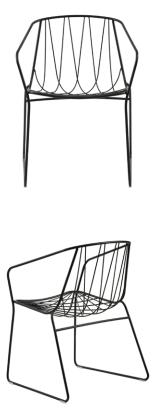

#### CHEE CHAIR WITH ARMS

Chee is an ornate but contemporary bent wire chair collection designed for comfort.

The overlapping metal wires curve out from the frame to create a striking geometric web. This bent wire web supports the back and forms a seat that is both beautifully graphic and supremely comfortable.

Suitable for indoor and outdoor use, the Chee chair is durable and stackable up to 4 making it suitable for both commercial interiors and the home.

Each design in SP01's outdoor collection has undergone rigorous testing to ensure longevity even in the harshest of environments - the Australian outdoors.