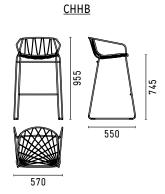

r use, the Chee chair is durable and stackable up to 4 making it suitable for both commercial interiors and the home.

Each design in SP01's outdoor collection has undergone rigorous testing to ensure longevity even in the harshest of environments - the Australian outdoors.

### **DESIGNER**

Tom Fereday, 2016

# **MATERIALS**

A bent steel rod and wire chair treated with three layers of protection: zinc primer, cataphoretic dip and powder coat.

Every chair comes with a seat pad specially treated for outdoor use.

Chair available in white or black with seat pad in matching colour: Santorini black 13D0001 Santorini cream 13L0002

Optional upholstered soft seat cushion CHBUSC available in outdoor fabrics and indoor fabrics and leathers.

### **CERTIFICATION**

**CATAS** 

# **DIMENSIONS**



**CHBS** 



570

### SPØ1DESIGN.COM

# CHEE COLLECTION

### MATERIAL

Steel rod chair, protected by zinc primer, cataphoresis and powder coating. Seat pad upholstered in outdoor fabric Santorini in matching colour.

Upholstered soft seat cushion available separately.

Available in SP01's standard indoor and outdoor fabrics and leathers or customer's own material COM/COL.

### POWDER COAT CHAIR WITH MATCHING SEAT PAD



### **CUSHION OPTIONS**



CHAIR WITH INCLUDED SEAT PAD
Chee Chair CHC in powder coat black E02K
comes with matching seat pad CHSP upholstered
in Santorini black 13D0001



CHAIR WITH EXTRA CUSHION

Chee Chair CHC in powder coat black E02K with extra soft upholstered cushion CHCUSC upholstered in Fez Pewter outdoor fabric