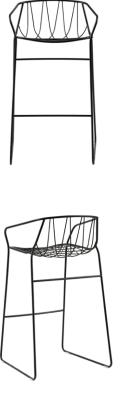

### CHEE STOOLS

Chee is an ornate but contemporary bent wire chair collection designed for comfort.

The overlapping metal wires curve out from the frame to create a striking geometric web. This bent wire web supports the back and forms a seat that is both beautifully graphic and supremely comfortable.

Suitable for indoor and outdoor use, the Chee chair is durable and stackable up to 4 making it suitable for both commercial interiors and the home.

Each design in SP01's outdoor collection has undergone rigorous testing to ensure longevity even in the harshest of environments - the Australian outdoors.