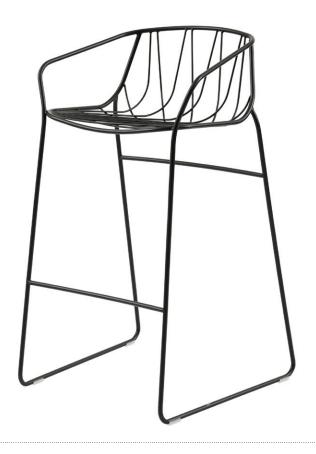

### CHEE STOOLS

Chee is an ornate but contemporary bent wire chair collection designed for comfort.

The overlapping metal wires curve out from the frame to create a striking geometric web. This bent wire web supports the back and forms a seat that is both beautifully graphic and supremely comfortable.

Suitable for indoor and outdoor use, the Chee chair is durable and stackable up to 4 making it suitable for both commercial interiors and the home.

Each design in SP01's outdoor collection has undergone rigorous testing to ensure longevity even in the harshest of environments - the Australian outdoors.