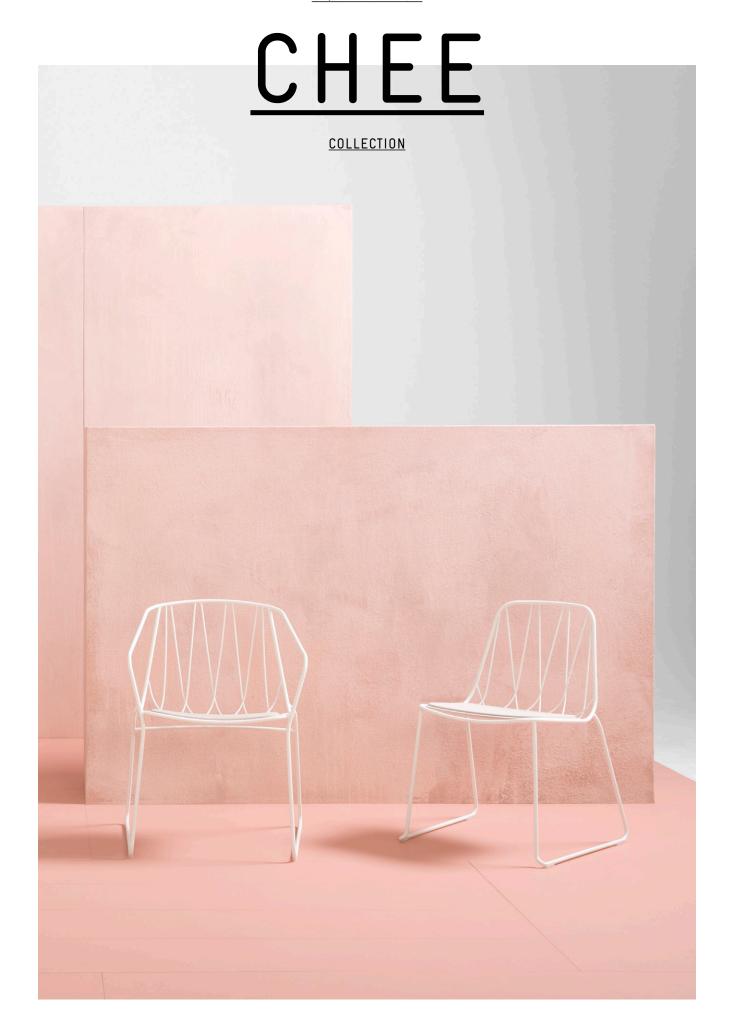

# SPØ1DESIGN.COM CHEE COLLECTION

### CHEE CHAIR

Chee is an ornate but contemporary bent wire chair collection designed for comfort.

The overlapping metal wires curve out from the frame to create a striking geometric web. This bent wire web supports the back and forms a seat that is both beautifully graphic and supremely comfortable.

Suitable for indoor and outdoor use, the Chee chair is durable and stackable up to 4 making it suitable for both commercial interiors and the home.

Each design in SP01's outdoor collection has undergone rigorous testing to ensure longevity even in the harshest of environments - the Australian outdoors.