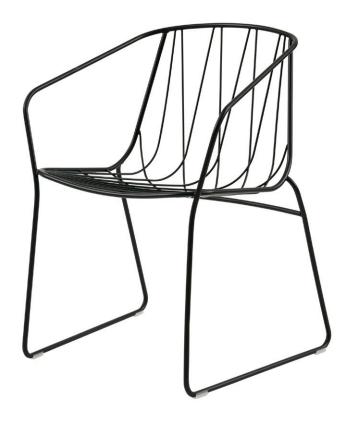

#### CHEE CHAIR WITH ARMS

Chee is an ornate but contemporary bent wire chair collection designed for comfort.

The overlapping metal wires curve out from the frame to create a striking geometric web. This bent wire web supports the back and forms a seat that is both beautifully graphic and supremely comfortable.

Suitable for indoor and outdoor use, the Chee chair is durable and stackable up to 4 making it suitable for both commercial interiors and the home.

Each design in SP01's outdoor collection has undergone rigorous testing to ensure longevity even in the harshest of environments - the Australian outdoors.