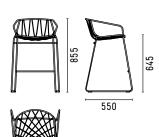

ee chair is durable and stackable up to 4 making it suitable for both commercial interiors and the home.

Each design in SP01's outdoor collection has undergone rigorous testing to ensure longevity even in the harshest of environments - the Australian outdoors.

### **DESIGNER**

Tom Fereday, 2016

# **MATERIALS**

A bent steel rod and wire chair treated with three layers of protection: zinc primer, cataphoretic dip and powder coat.

Every chair comes with a seat pad specially treated for outdoor use.

Chair available in white or black with seat pad in matching colour: Santorini black 13D0001 Santorini cream 13L0002

Optional upholstered soft seat cushion CHBUSC available in outdoor fabrics and indoor fabrics and leathers.

### **CERTIFICATION**

**CATAS** 

# **DIMENSIONS**



**CHBS** 



570

### SPØ1DESIGN.COM

# CHEE COLLECTION

### MATERIAL

Steel rod chair, protected by zinc primer, cataphoresis and powder coating. Seat pad upholstered in outdoor fabric Santorini in matching colour.

Upholstered soft seat cushion available separately.

Available in SP01's standard indoor and outdoor fabrics and leathers or customer's own material COM/COL.

### POWDER COAT CHAIR WITH MATCHING SEAT PAD



### **CUSHION OPTIONS**



CHAIR WITH INCLUDED SEAT PAD
Chee Chair CHC in powder coat black E02K
comes with matching seat pad CHSP upholstered
in Santorini black 13D0001



CHAIR WITH EXTRA CUSHION

Chee Chair CHC in powder coat black E02K with extra soft upholstered cushion CHCUSC upholstered in Fez Pewter outdoor fabric