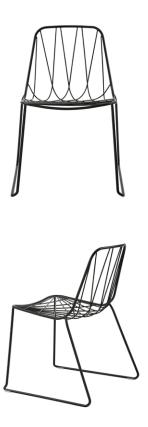

### CHEE CHAIR

Chee is an ornate but contemporary bent wire chair collection designed for comfort.

The overlapping metal wires curve out from the frame to create a striking geometric web. This bent wire web supports the back and forms a seat that is both beautifully graphic and supremely comfortable.

Suitable for indoor and outdoor use, the Chee chair is durable and stackable up to 4 making it suitable for both commercial interiors and the home.

Each design in SP01's outdoor collection has undergone rigorous testing to ensure longevity even in the harshest of environments - the Australian outdoors.