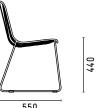

king it suitable for both commercial interiors and the home.

Each design in SP01's outdoor collection has undergone rigorous testing to ensure longevity even in the harshest of environments - the Australian outdoors.

### **DESIGNER**

Tom Fereday, 2016

# **MATERIALS**

A bent steel rod and wire chair treated with three layers of protection: zinc primer, cataphoretic dip and powder coat.

Every chair comes with a seat pad in matching colour made from EVA foam and 100% Polyester fabric Ibiza, specially treated for outdoor use.

Chair available in white with seat pad in Ibiza light greige or black with seat pad in Ibiza black.

Optional upholstered soft seat cushion CHCUSC available in outdoor fabrics and indoor fabrics and leathers.

### **CERTIFICATION**

**CATAS** 

# **DIMENSIONS**







580

# SPØ1DESIGN.COM CHEE COLLECTION





#### CHEE CHAIR WITH ARMS

Chee is an ornate but contemporary bent wire chair collection designed for comfort.

The overlapping metal wires curve out from the frame to create a striking geometric web. This bent wire web supports the back and forms a seat that is both beautifully graphic and supremely comfortable.

Suitable for indoor and outdoor use, the Chee chair is durable making it suitable for both commercial interiors and the home.

Each design in SP01's outdoor collection has undergone rigorous testing to ensure longevity even in the harshest of environments - the Australian outdoors.

### **DESIGNER**

Tom Fereday, 2016

# **MATERIALS**

A bent steel rod and wire chair treated with three layers of protection: zinc primer, cataphoretic