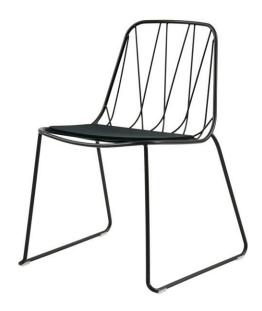

# SPØ1DESIGN.COM CHEE COLLECTION

### CHEE CHAIR

Chee is an ornate but contemporary bent wire chair collection designed for comfort.

The overlapping metal wires curve out from the frame to create a striking geometric web. This bent wire web supports the back and forms a seat that is both beautifully graphic and supremely comfortable.

Suitable for indoor and outdoor use, the Chee chair is durable and stackable up to 4 making it suitable for both commercial interiors and the home.

Each design in SP01's outdoor collection has undergone rigorous testing to ensure longevity even in the harshest of environments - the Australian outdoors.