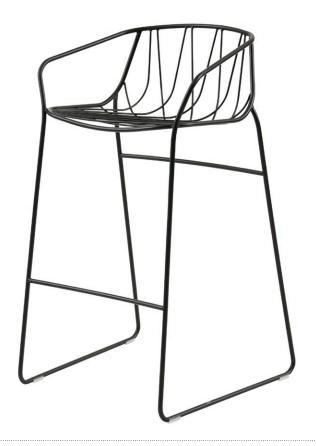

### CHEE STOOLS

Chee is an ornate but contemporary bent wire chair collection designed for comfort.

The overlapping metal wires curve out from the frame to create a striking geometric web. This bent wire web supports the back and forms a seat that is both beautifully graphic and supremely comfortable.

# **DIMENSIONS**

**CHBS** 

570

570