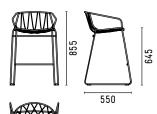

king it suitable for both commercial interiors and the home.

Each design in SP01's outdoor collection has undergone rigorous testing to ensure longevity even in the harshest of environments - the Australian outdoors.

### **DESIGNER**

Tom Fereday, 2016

# **MATERIALS**

A bent steel rod and wire chair treated with three layers of protection: zinc primer, cataphoretic dip and powder coat.

Every chair comes with a seat pad in matching colour made from EVA foam and 100% Polyester fabric Ibiza, specially treated for outdoor use.

Chair available in white with seat pad in Ibiza light greige or black with seat pad in Ibiza black.

Optional upholstered soft seat cushion CHBUSC available in outdoor fabrics and indoor fabrics and leathers.

### **CERTIFICATION**

**CATAS** 

# **DIMENSIONS**





**CHBS** 

570

570

### SPØ1DESIGN.COM

# CHEE COLLECTION

### MATERIAL

Steel rod chair, protected by zinc primer, cataphoresis and powder coating. Seat pad upholstered in outdoor fabric Ibiza in matching colour.

Upholstered soft seat cushion available separately.

Available in SP01's standard indoor and outdoor fabrics and leathers or customer's own material COM/COL.

# POWDER COAT CHAIR WITH MATCHING SEAT PAD



### **CUSHION OPTIONS**



CHAIR WITH INCLUDED SEAT PAD
Chee Chair CHC in powder coat black E02K
comes with matching seat pad CHSP upholstered
in Ibiza black 05D0002



CHAIR WITH EXTRA CUSHION

Chee Chair CHC in powder coat black E02K with extra soft upholstered cushion CHCUSC upholstered in Fez Pewter outdoor fabric