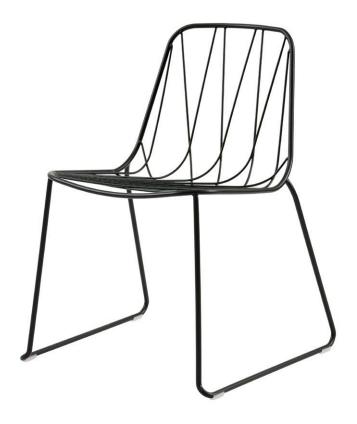

### CHEE CHAIR

Chee is an ornate but contemporary bent wire chair collection designed for comfort.

The overlapping metal wires curve out from the frame to create a striking geometric web. This bent wire web supports the back and forms a seat that is both beautifully graphic and supremely comfortable.

Suitable for indoor and outdoor use, the Chee chair is durable and stackable up to 4 making it suitable for both commercial interiors and the home.

Each design in SP01's outdoor collection has undergone rigorous testing to ensure longevity even in the harshest of environments - the Australian outdoors.

# **MATERIALS**

A bent steel rod and wire chair treated with three layers of protection: zinc primer, cataphoretic dip and powder coat.

Every chair comes with a seat pad in matching colour made from EVA foam and 100% Polyester fabric Ibiza, specially treated for outdoor use.