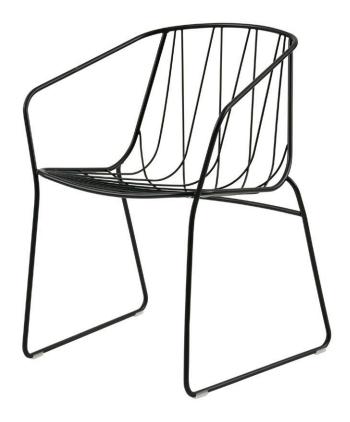

### CHEE CHAIR

Chee is an ornate but contemporary bent wire chair collection designed for comfort.

The overlapping metal wires curve out from the frame to create a striking geometric web. This bent wire web supports the back and forms a seat that is both beautifully graphic and supremely comfortable.

Suitable for indoor and outdoor use, the Chee chair is durable and stackable up to 4 making it suitable for both commercial interiors and the home.

Each design in SP01's outdoor collection has undergone rigorous testing to ensure longevity even in the harshest of environments - the Australian outdoors.