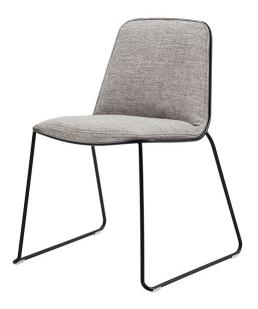

# CHEE COLLECTION

### MATERIAL

Steel rod chair, protected by zinc primer, cataphoresis and powder coating. Seat pad upholstered in outdoor fabric Ibiza in matching colour.

Upholstered soft seat cushion available separately.

Available in SP01's standard indoor and outdoor fabrics and leathers or customer's own material COM/COL.

### **CUSHION OPTIONS**

CHAIR WITH INCLUDED SEAT PAD
Chee Chair CHC in powder coat black E02K
comes with matching seat pad CHSP upholstered
in Ibiza black 05D0002

CHAIR WITH EXTRA CUSHION

Chee Chair CHC in powder coat black E02K with extra soft upholstered cushion CHCUSC upholstered in Fez Pewter outdoor fabric