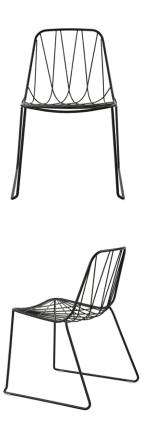

### CHEE CHAIR

Chee is an ornate but contemporary bent wire chair collection designed for comfort.

The overlapping metal wires curve out from the frame to create a striking geometric web. This bent wire web supports the back and forms a seat that is both beautifully graphic and supremely comfortable.

Suitable for indoor and outdoor use, the Chee chair is durable and stackable up to 4 making it suitable for both commercial interiors and the home.

Each design in SP01's outdoor collection has undergone rigorous testing to ensure longevity even in the harshest of environments - the Australian outdoors.

# **MATERIALS**

A bent steel rod and wire chair treated with three layers of protection: zinc primer, cataphoretic dip and powder coat.

Every chair comes with a seat pad in matching colour made from EVA foam and 100% Polyester fabric Ibiza, specially treated for outdoor use.