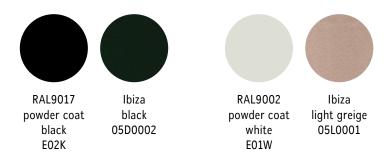

Chair available in white with seat pad in Ibiza light greige or black with seat pad in Ibiza black.

Optional upholstered soft seat cushion CHCUSC available in outdoor fabrics and indoor fabrics and leathers.

Chair available in white with seat pad in Ibiza light greige or black with seat pad in Ibiza black.

Optional upholstered soft seat cushion CHCAUSC available in outdoor fabrics and indoor fabrics and leathers.

Chair available in white with seat pad in Ibiza light greige or black with seat pad in Ibiza black.

Optional upholstered soft seat cushion CHBUSC available in outdoor fabrics and indoor fabrics and leathers.

### **CUSHION OPTIONS**

CHAIR WITH INCLUDED SEAT PAD
Chee Chair CHC in powder coat black E02K
comes with matching seat pad CHSP upholstered
in Ibiza black 05D0002

CHAIR WITH EXTRA CUSHION

Chee Chair CHC in powder coat black E02K with extra soft upholstered cushion CHCUSC upholstered in Fez Pewter outdoor fabric