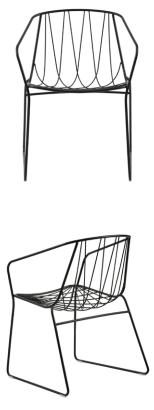

#### CHEE CHAIR WITH ARMS

Chee is an ornate but contemporary bent wire chair collection designed for comfort.

The overlapping metal wires curve out from the frame to create a striking geometric web. This bent wire web supports the back and forms a seat that is both beautifully graphic and supremely comfortable.

Suitable for indoor and outdoor use, the Chee chair is durable making it suitable for both commercial interiors and the home.

Each design in SP01's outdoor collection has undergone rigorous testing to ensure longevity even in the harshest of environments - the Australian outdoors.