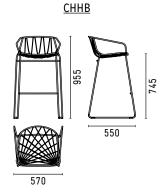

making it suitable for both commercial interiors and the home.

Each design in SP01's outdoor collection has undergone rigorous testing to ensure longevity even in the harshest of environments - the Australian outdoors.

### **DESIGNER**

Tom Fereday, 2016

# **MATERIALS**

A bent steel rod and wire chair treated with three layers of protection: zinc primer, cataphoretic dip and powder coat.

Every chair comes with a seat pad in matching colour made from EVA foam and 100% Polyester fabric Ibiza, specially treated for outdoor use.

Chair available in white with seat pad in Ibiza light greige or black with seat pad in Ibiza black.

Optional upholstered soft seat cushion CHBUSC available in outdoor fabrics and indoor fabrics and leathers.

### **CERTIFICATION**

**CATAS** 

# **DIMENSIONS**





**CHBS** 

570

570

### SPØ1DESIGN.COM

# CHEE COLLECTION

### MATERIAL

Steel rod chair, protected by zinc primer, cataphoresis and powder coating. Seat pad upholstered in outdoor fabric Ibiza in matching colour.

Upholstered soft seat cushion available separately.

Available in SP01's standard indoor and outdoor fabrics and leathers or customer's own material COM/COL.

# POWDER COAT CHAIR WITH MATCHING SEAT PAD



### **CUSHION OPTIONS**



CHAIR WITH INCLUDED SEAT PAD
Chee Chair CHC in powder coat black E02K
comes with matching seat pad CHSP upholstered
in Ibiza black 05D0002



CHAIR WITH EXTRA CUSHION

Chee Chair CHC in powder coat black E02K with extra soft upholstered cushion CHCUSC upholstered in Fez Pewter outdoor fabric