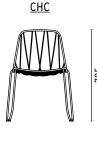

making it suitable for both commercial interiors and the home.

Each design in SP01's outdoor collection has undergone rigorous testing to ensure longevity even in the harshest of environments - the Australian outdoors.

### **DESIGNER**

Tom Fereday, 2016

# **MATERIALS**

A bent steel rod and wire chair treated with three layers of protection: zinc primer, cataphoretic dip and powder coat.

Every chair comes with a seat pad in matching colour made from EVA foam and 100% Polyester fabric Ibiza, specially treated for outdoor use.

Chair available in white with seat pad in Ibiza light greige or black with seat pad in Ibiza black.

Optional upholstered soft seat cushion CHCUSC available in outdoor fabrics and indoor fabrics and leathers.

### **CERTIFICATION**

**CATAS** 

# **DIMENSIONS**







580

# SPØ1DESIGN.COM CHEE COLLECTION





#### CHEE CHAIR WITH ARMS

Chee is an ornate but contemporary bent wire chair collection designed for comfort.

The overlapping metal wires curve out from the frame to create a striking geometric web. This bent wire web supports the back and forms a seat that is both beautifully graphic and supremely comfortable.

Suitable for indoor and outdoor use, the Chee chair is durable making it suitable for both commercial interiors and the home.

Each design in SP01's outdoor collection has undergone rigorous testing to ensure longevity even in the harshest of environments - the Australian outdoors.

### **DESIGNER**

Tom Fereday, 2016

# **MATERIALS**

A bent steel rod and wire chair treated with three layers of protection: zinc primer, cataphoreti