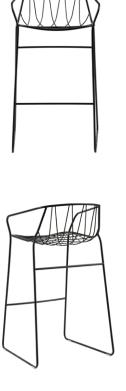

### CHEE STOOLS

Chee is an ornate but contemporary bent wire chair collection designed for comfort.

The overlapping metal wires curve out from the frame to create a striking geometric web. This bent wire web supports the back and forms a seat that is both beautifully graphic and supremely comfortable.

Suitable for indoor and outdoor use, the Chee chair is durable making it suitable for both commercial interiors and the home.

Each design in SP01's outdoor collection has undergone rigorous testing to ensure longevity even in the harshest of environments - the Australian outdoors.