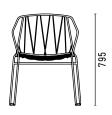

able for both commercial interiors and the home.

Each design in SP01's outdoor collection has undergone rigorous testing to ensure longevity even in the harshest of environments - the Australian outdoors.

### **DESIGNER**

Tom Fereday, 2016

# **MATERIALS**

A bent steel rod and wire chair treated with three layers of protection: zinc primer, cataphoretic dip and powder coat.

Every chair comes with a seat pad in matching colour made from EVA foam and 100% Polyester fabric Ibiza, specially treated for outdoor use.

Chair available in white with seat pad in Ibiza light greige or black with seat pad in Ibiza black.

Optional upholstered soft seat cushion CHCAUSC available in outdoor fabrics and indoor fabrics and leathers.

### **CERTIFICATION**

**CATAS** 

# **DIMENSIONS**

<u>CHCA</u>







630

# SPØ1DESIGN.COM







### CHEE STOOLS

Chee is an ornate but contemporary bent wire chair collection designed for comfort.

The overlapping metal wires curve out from the frame to create a striking geometric web. This bent wire web supports the back and forms a seat that is both beautifully graphic and supremely comfortable.

Suitable for indoor and outdoor use, the Chee chair is durable making it suitable for both commercial interiors and the home.

Each design in SP01's outdoor collection has undergone rigorous testing to ensure longevity even in the harshest of environments - the Australian outdoors.

### **DESIGNER**

Tom Fereday, 2016

# **MATERIALS**

A bent steel rod and wire chair treated with three layers of protection: zinc primer, cataphoretic dip and powder coat.