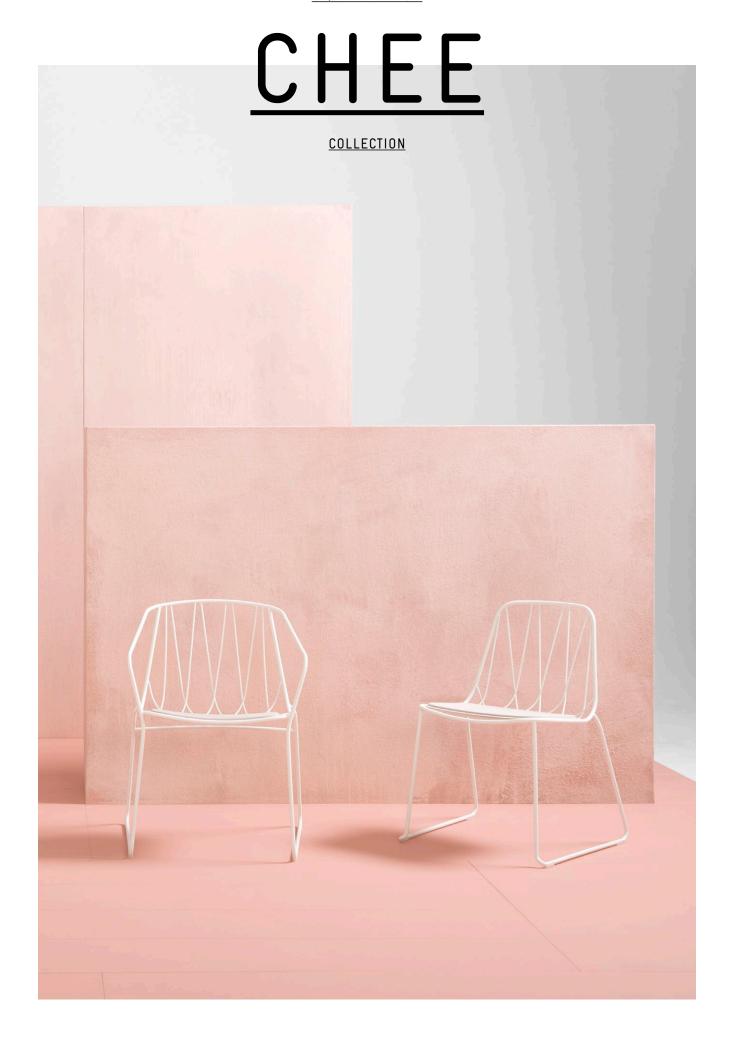

# SPØ1DESIGN.COM CHEE COLLECTION

### CHEE CHAIR

Chee is an ornate but contemporary bent wire chair collection designed for comfort.

The overlapping metal wires curve out from the frame to create a striking geometric web. This bent wire web supports the back and forms a seat that is both beautifully graphic and supremely comfortable.

Suitable for indoor and outdoor use, the Chee chair is durable and stackable up to 4 making it suitable for both commercial interiors and the home.

Each design in SP01's outdoor collection has undergone rigorous testing to ensure longevity even in the harshest of environments - the Australian outdoors.