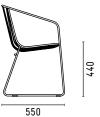

le for both commercial interiors and the home.

Each design in SP01's outdoor collection has undergone rigorous testing to ensure longevity even in the harshest of environments - the Australian outdoors.

### **DESIGNER**

Tom Fereday, 2016

# **MATERIALS**

A bent steel rod and wire chair treated with three layers of protection: zinc primer, cataphoretic dip and powder coat.

Every chair comes with a seat pad in matching colour made from EVA foam and 100% Polyester fabric Ibiza, specially treated for outdoor use.

Chair available in white with seat pad in Ibiza light greige or black with seat pad in Ibiza black.

Optional upholstered soft seat cushion CHCAUSC available in outdoor fabrics and indoor fabrics and leathers.

### **CERTIFICATION**

**CATAS** 

# **DIMENSIONS**

<u>CHCA</u>







630

# SPØ1DESIGN.COM







### CHEE STOOLS

Chee is an ornate but contemporary bent wire chair collection designed for comfort.

The overlapping metal wires curve out from the frame to create a striking geometric web. This bent wire web supports the back and forms a seat that is both beautifully graphic and supremely comfortable.

Suitable for indoor and outdoor use, the Chee chair is durable making it suitable for both commercial interiors and the home.

Each design in SP01's outdoor collection has undergone rigorous testing to ensure longevity even in the harshest of environments - the Australian outdoors.

### **DESIGNER**

Tom Fereday, 2016

# **MATERIALS**

A bent steel rod and wire chair treated with three layers of protection: zinc primer, cataphoretic dip and powder coat.

Ev