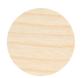

#### WOOD FRAME

Natural ash A01N

Carbon stained ash A02C

Walnut stained ash A06W

# TABLE TOP

Natural ash A01N

Carbon stained ash A02C

Walnut stained ash A06W

Acid etched white glass B01W

Acid etched grey glass B02G

Bianco Carrara polished CO3W honed CO1W

Nero Marquina polished CO4B honed CO2B