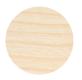

#### WOOD FRAME

Natural ash A01N

Carbon stained ash A02C

Walnut stained ash A06W

# TABLE TOP

Natural ash A01N

Carbon stained ash A02C

Walnut stained ash A06W

Acid etched white glass B01W

Acid etched grey glass B02G

Bianco Carrara polished CO3W honed CO1W

Nero Marquina polished CO4B honed CO2B