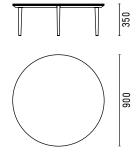

COLLECTION



# **ETOILE**

The Etoile tables feature a distinctive three-legged design that facilitates nesting or use as a service element.

A subtle shadow line detail separates the tabletop from the frame, conveying lightness and beauty.

Etoile's timber frame has a complex profile - a recurring feature of the SP01 Collection. This design is a perfect expression of the brand's commitment to the finest level of craftsmanship.

### **MATERIALS**

Frame made of solid ash available in natural, carbon stained or walnut stained ash.

Tabletop available in matching timber finish, acid etched white or grey colourbacked glass, or marbles:
Bianco Carrara, Nero Marquina, Verde Guatemala or Rosso Levanto, available in polished or honed finish.

# **DIMENSIONS**

#### **ECT65**



#### **ECT90**



#### **DESIGNER**

Metrica, 2015

### **CERTIFICATION**

FSC certified timbers

## SPØ1DESIGN.COM

# **ETOILE COLLECTION**

#### WOOD FRAME



Natural ash A01N



Carbon stained ash A02C



Walnut stained ash A06W

# TABLE TOP



Natural ash A01N



Carbon stained ash A02C



Walnut stained ash A06W



Acid etched white glass B01W



Acid etched grey glass B02G



Bianco Carrara polished CO3W honed CO1W



Nero Marquina polished CO4B honed CO2B



Verde Guatemala polished C06G honed C08G



Rosso Levanto polished C05R honed C07R

| <b>AVAILABLE FINISHES &amp;</b> |
|---------------------------------|
| COMBINATIONS                    |

TABLE TOP

Natural ash Carbon stained ash Walnut stained ash Acid etched white glass Acid etched grey glass Marble Bianco Carrara Marble Verde Guatemala