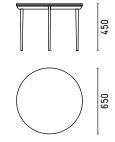

SIGN.COM

# ETOILE COLLECTION



# **ETOILE**

The Etoile tables feature a distinctive three-legged design that facilitates nesting or use as a service element.

A subtle shadow line detail separates the tabletop from the frame, conveying lightness and beauty.

Etoile's timber frame has a complex profile - a recurring feature of the SP01 Collection. This design is a perfect expression of the brand's commitment to the finest level of craftsmanship.

### **MATERIALS**

Frame made of solid ash available in natural, carbon stained or walnut stained ash.

Tabletop available in matching timber finish, acid etched white or grey colourbacked glass, or marbles:
Bianco Carrara, Nero Marquina, Verde Guatemala or Rosso Levanto, available in polished or honed finish.

# **DIMENSIONS**

#### **ECT65**



#### **ECT90**



#### **DESIGNER**

Metrica, 2015

### **CERTIFICATION**

FSC certified timbers

## SPØ1DESIGN.COM

# **ETOILE COLLECTION**

#### WOOD FRAME



Natural ash A01N



Carbon stained ash A02C



Walnut stained ash A06W

# TABLE TOP



Natural ash A01N



Carbon stained ash A02C



Walnut stained ash A06W



Acid etched white glass B01W



Acid etched grey glass B02G



Bianco Carrara polished CO3W honed CO1W



Nero Marquina polished CO4B honed CO2B



Verde Guatemala polished C06G honed C08G



Rosso Levanto polished C05R honed C07R

| <b>AVAILABLE FINISHES &amp;</b> |
|---------------------------------|
| COMBINATIONS                    |

TABLE TOP

Natural ash Carbon stained ash Walnut stained ash Acid etched white glass Acid etched grey glass Marble Bianco Carrara Marbl