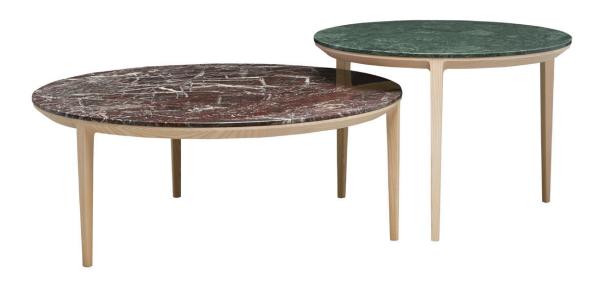

# **ETOILE**

The Etoile tables feature a distinctive three-legged design that facilitates nesting or use as a service element.

A subtle shadow line detail separates the tabletop from the frame, conveying lightness and beauty.

Etoile's timber frame has a complex profile - a recurring feature of the SP01 Collection. This design is a perfect expression of the brand's commitment to the finest level of craftsmanship.

### **MATERIALS**

Frame made of solid ash available in natural, carbon stained or walnut stained ash.

Tabletop available in matching timber finish, acid etched white or grey colourbacked glass, or marbles:
Bianco Carrara, Nero Marquina, Verde Guatemala or Rosso Levanto, available in polished or honed finish.