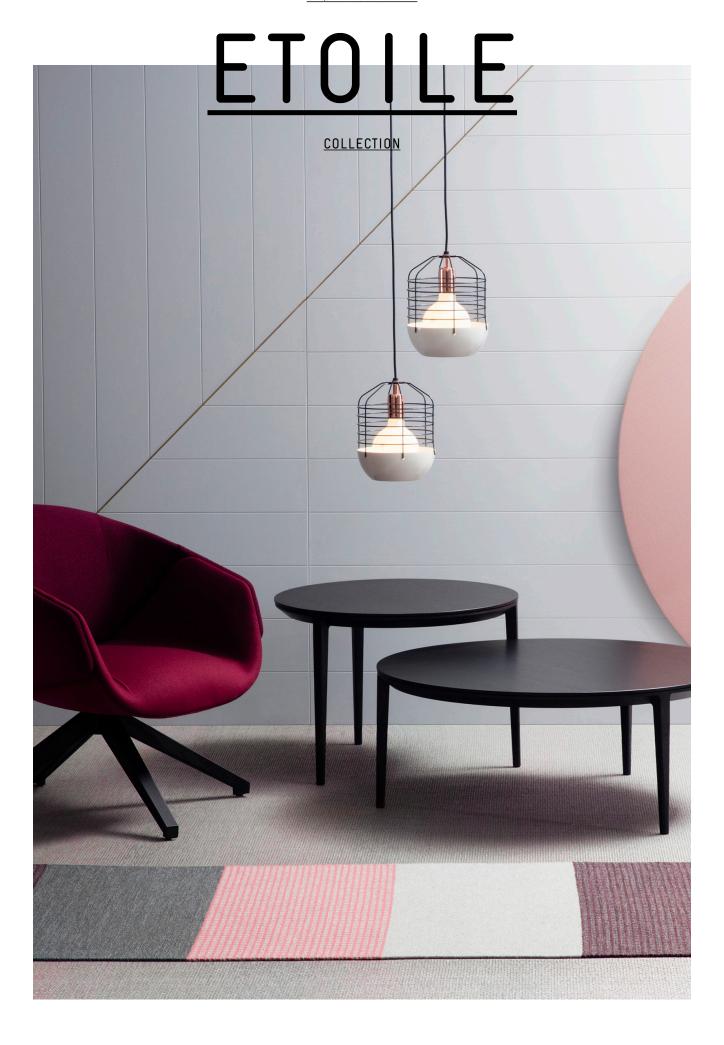

# ETOILE COLLECTION

# **ETOILE**

The Etoile tables feature a distinctive three-legged design that facilitates nesting or use as a service element.

A subtle shadow line detail separates the tabletop from the frame, conveying lightness and beauty.

Etoile's timber frame has a complex profile - a recurring feature of the SP01 Collection. This design is a perfect expression of the brand's commitment to the finest level of craftsmanship.