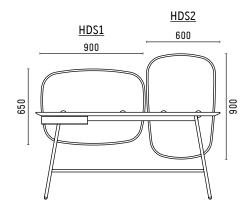

Choose from a variety of finishes on the under mounted swivel drawers and contrasting feet to create a personalised piece.

Holland Desk is also available with two distinctly shaped modesty screens, perfect when used in the workplace to improve acoustics and privacy.