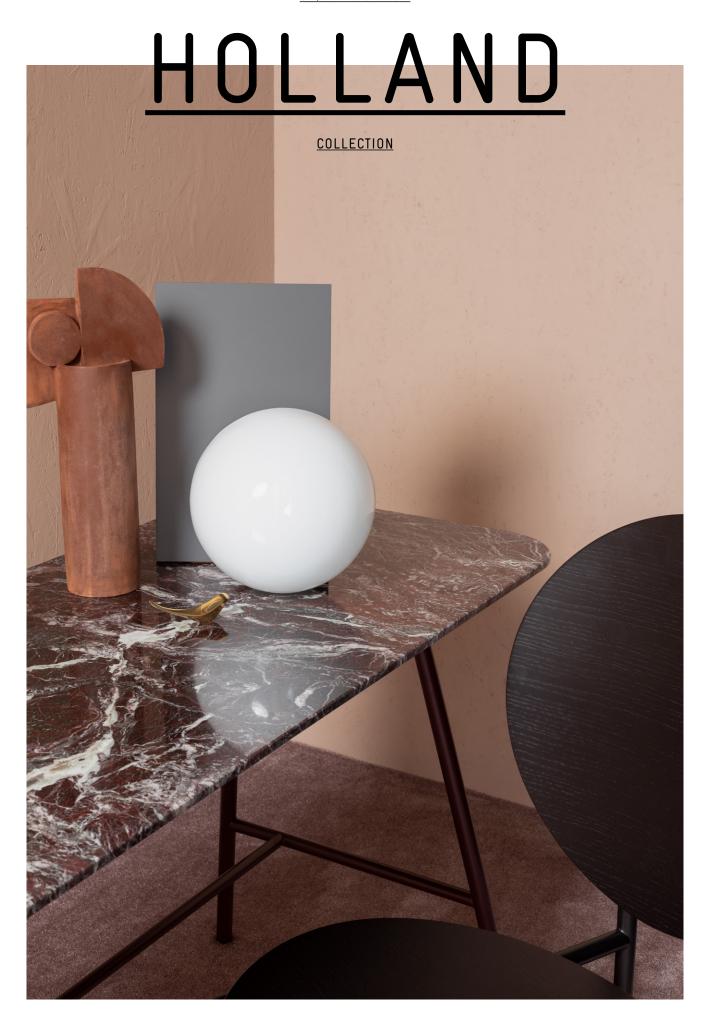

#### SPØ1DESIGN.COM

# HOLLAND COLLECTION



#### **HOLLAND DESK**

The versatile Holland Desk is perfect for a home study or studio office.

The wooden top is available in two finishes which can be paired with any of the finishes on the frame, making the combinations endless.

Choose from a variety of finishes on the under mounted swivel drawers and contrasting feet to create a personalised piece.

Holland Desk is also available with two distinctly shaped modesty screens, perfect when used in the workplace to improve acoustics and privacy.

# **MATERIALS**

Wooden top available in natural or carbon stained ash.

Frame available in satin black, glossy red, metallic pewter, black chrome or gold chrome.

Cable management and screen clips available in satin black only.

#### **DESIGNER**

M