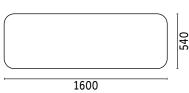

lips available in satin black only.

#### **DESIGNER**

Metrica 2017

#### **CERTIFICATION**

FSC certified timbers CARB / TSCA IV certified

### **DIMENSIONS**





# SPØ1DESIGN.COM HOLLAND COLLECTION



# **HOLLAND CONSOLE**

The Holland Console elegantly reinterprets the language of the Holland Desk.

Combining crisp sculpted details with gently rounded forms, makes it the perfect choice for a sofa table, entrance hall or small writing desk.

The Holland Console is available with optional contrasting feet.

#### **MATERIALS**

Top available in Bianco Carrara, Nero Marquina, Verde Guatemala and Rosso Levanto, in polished or honed finish.

Frame available in satin black, glossy red, metallic pewter, black chrome or gold chrome.

# **DESIGNER**

Metrica, 2017

# **DIMENSIONS**

<u>HC</u>







# SPØ1DESIGN.COM

# **HOLLAND COLLECTION**

#### **METALS**



RAL9017 satin black E02K



RAL3007 glossy red E06RG



Metallic pewter F02P



Black chrome G02B



Gold chrome G01G

# <u>W00DS</u>



Natural ash A01N



Carbon stained ash A02C

# **MARBLES**



Bianco Carrara polished CO3W honed CO1W



Nero Marquina polished CO4B honed CO2B



Verde Guatemala polished C06G honed C08G



Rosso Levanto polished C05R honed C07R

#### **AVAILABLE FINISHES & COMBINATIONS**

| TOP                 | HOLLAND DESK<br>HD                | HOLLAND DESK<br>ACCESSORIES                                    | HOLLAND CONSOLE<br>HC                                                                   |
|---------------------|-----------------------------------|---------------------------------------------