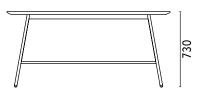

ps available in satin black only.

#### **DESIGNER**

Metrica 2017

#### **CERTIFICATION**

FSC certified timbers CARB / TSCA IV certified

### **DIMENSIONS**





# SPØ1DESIGN.COM HOLLAND COLLECTION



# **HOLLAND CONSOLE**

The Holland Console elegantly reinterprets the language of the Holland Desk.

Combining crisp sculpted details with gently rounded forms, makes it the perfect choice for a sofa table, entrance hall or small writing desk.

The Holland Console is available with optional contrasting feet.

#### **MATERIALS**

Top available in Bianco Carrara, Nero Marquina, Verde Guatemala and Rosso Levanto, in polished or honed finish.

Frame available in satin black, glossy red, metallic pewter, black chrome or gold chrome.

# **DESIGNER**

Metrica, 2017

# **DIMENSIONS**

<u>HC</u>







# SPØ1DESIGN.COM

# **HOLLAND COLLECTION**

#### **METALS**



RAL9017 satin black E02K



RAL3007 glossy red E06RG



Metallic pewter F02P



Black chrome G02B



Gold chrome G01G

# <u>W00DS</u>



Natural ash A01N



Carbon stained ash A02C

# **MARBLES**



Bianco Carrara polished CO3W honed CO1W



Nero Marquina polished CO4B honed CO2B



Verde Guatemala polished C06G honed C08G



Rosso Levanto polished C05R honed C07R

#### **AVAILABLE FINISHES & COMBINATIONS**

| TOP                 | HOLLAND DESK<br>HD                | HOLLAND DESK<br>ACCESSORIES                                    | HOLLAND CONSOLE<br>HC                                                                   |
|---------------------|-----------------------------------|-----------------------------------------------