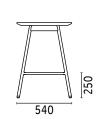

available in satin black only.

#### **DESIGNER**

Metrica 2017

#### **CERTIFICATION**

FSC certified timbers CARB / TSCA IV certified

### **DIMENSIONS**





# SPØ1DESIGN.COM HOLLAND COLLECTION



# **HOLLAND CONSOLE**

The Holland Console elegantly reinterprets the language of the Holland Desk.

Combining crisp sculpted details with gently rounded forms, makes it the perfect choice for a sofa table, entrance hall or small writing desk.

The Holland Console is available with optional contrasting feet.

#### **MATERIALS**

Top available in Bianco Carrara, Nero Marquina, Verde Guatemala and Rosso Levanto, in polished or honed finish.

Frame available in satin black, glossy red, metallic pewter, black chrome or gold chrome.

# **DESIGNER**

Metrica, 2017

# **DIMENSIONS**

<u>HC</u>







# SPØ1DESIGN.COM

# **HOLLAND COLLECTION**

#### **METALS**



RAL9017 satin black E02K



RAL3007 glossy red E06RG



Metallic pewter F02P



Black chrome G02B



Gold chrome G01G

# <u>W00DS</u>



Natural ash A01N



Carbon stained ash A02C

# **MARBLES**



Bianco Carrara polished CO3W honed CO1W



Nero Marquina polished CO4B honed CO2B



Verde Guatemala polished C06G honed C08G



Rosso Levanto polished C05R honed C07R

#### **AVAILABLE FINISHES & COMBINATIONS**

| TOP                 | HOLLAND DESK<br>HD                | HOLLAND DESK<br>ACCESSORIES                                    | HOLLAND CONSOLE<br>HC                                                                   |
|---------------------|-----------------------------------|-------------------------------------------------