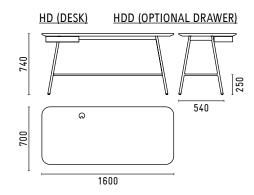

ct for a home study or studio office.

The wooden top is available in two finishes which can be paired with any of the finishes on the frame, making the combinations endless.

Choose from a variety of finishes on the under mounted swivel drawers and contrasting feet to create a personalised piece.

Holland Desk is also available with two distinctly shaped modesty screens, perfect when used in the workplace to improve acoustics and privacy.

# **MATERIALS**

Wooden top available in natural or carbon stained ash.

Frame available in satin black, glossy red, metallic pewter, black chrome or gold chrome.

Cable management and screen clips available in satin black only.

#### **DESIGNER**

Metrica 2017

#### **CERTIFICATION**

FSC certified timbers CARB / TSCA IV certified

### **DIMENSIONS**





# SPØ1DESIGN.COM HOLLAND COLLECTION



# **HOLLAND CONSOLE**

The Holland Console elegantly reinterprets the language of the Holland Desk.

Combining crisp sculpted details with gently rounded forms, makes it the perfect choice for a sofa table, entrance hall or small writing desk.

The Holland Console is available with optional contrasting feet.

#### **MATERIALS**

Top available in Bianco Carrara, Nero Marquina, Verde Guatemala and Rosso Levanto, in polished or honed finish.

Frame available in satin black, glossy red, metallic pewter, black chrome or gold chrome.

# **DESIGNER**

Metrica, 2017

# **DIMENSIONS**

<u>HC</u>







# SPØ1DESIGN.COM

# **HOLLAND COLLECTION**

#### **METALS**



RAL9017 satin black E02K



RAL3007 glossy red E06RG



Metallic pewter F02P



Black chrome