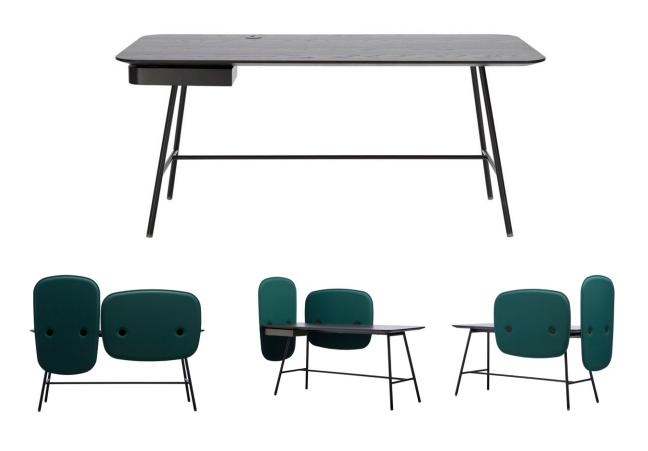

#### **HOLLAND DESK**

The versatile Holland Desk is perfect for a home study or studio office.

The wooden top is available in two finishes which can be paired with any of the finishes on the frame, making the combinations endless.

Choose from a variety of finishes on the under mounted swivel drawers and contrasting feet to create a personalised piece.

Holland Desk is also available with two distinctly shaped modesty screens, perfect when used in the workplace to improve acoustics and privacy.

# **MATERIALS**

Wooden top available in natural or carbon stained ash.

Frame available in satin black, glossy red, metallic pewter, black chrome or gold chrome.

Cable management and screen clips available in satin black only.