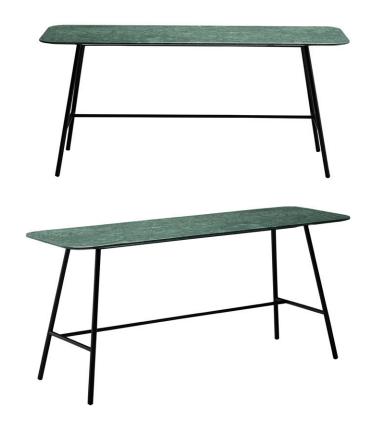

# **HOLLAND CONSOLE**

The Holland Console elegantly reinterprets the language of the Holland Desk.

Combining crisp sculpted details with gently rounded forms, makes it the perfect choice for a sofa table, entrance hall or small writing desk.

The Holland Console is available with optional contrasting feet.

#### **MATERIALS**

Top available in Bianco Carrara, Nero Marquina, Verde Guatemala and Rosso Levanto, in polished or honed finish.

Frame available in satin black, glossy red, metallic pewter, black chrome or gold chrome.