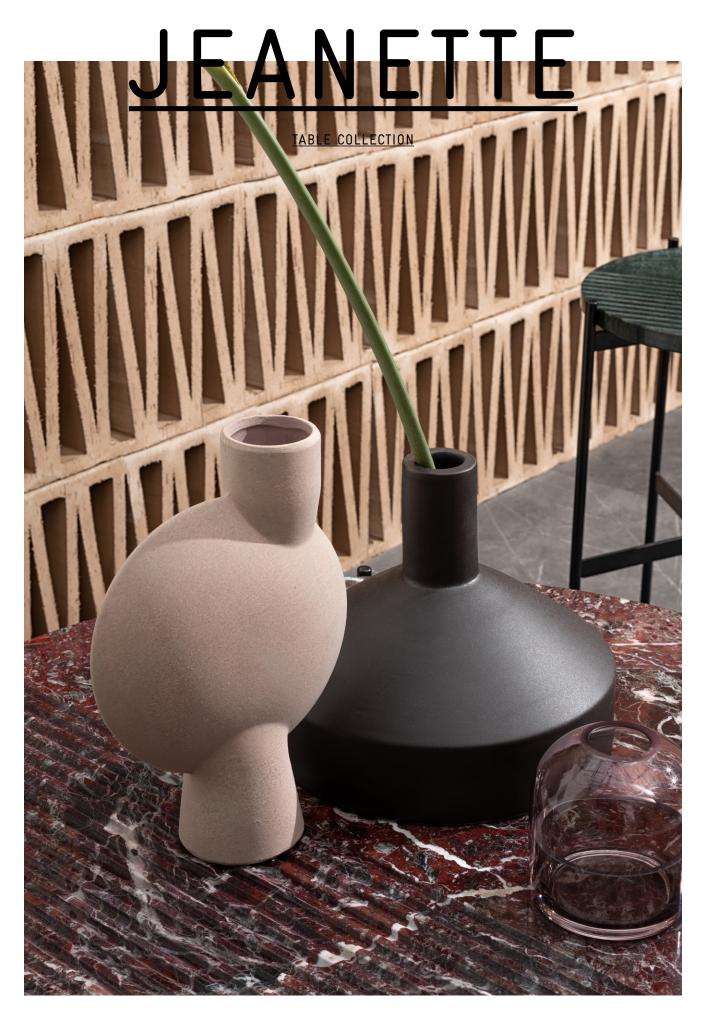

# <u>SPØ1DESIGN.COM</u> JEANETTE TABLE COLLECTION

## JEANETTE SIDE AND COFFEE TABLES

Offering a range of new materials and finishes, the addition of the Jeanette coffee table range explores natural materials combined with intricate and sophisticated detailing.

Machined grooves on the table's surface create an elegant feature while highlighting the beauty of natural stone and also functioning as water drainage.