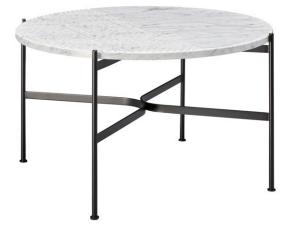

## JEANETTE SIDE AND COFFEE TABLES

Offering a range of new materials and finishes, the addition of the Jeanette coffee table range explores natural materials combined with intricate and sophisticated detailing.

#### MATERIALS

Table structure made of stainless steel, powder coated in black.

Table top always in half ridged design and available in marble Bianco Carrara, Nero Marquina, Verde Guatemala and Rosso Levanto in polished finish.

### DESIGNER

Tom Fereday, 2019