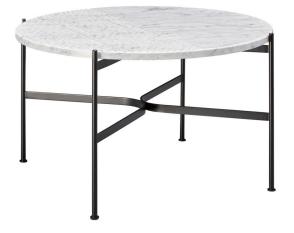

## JEANETTE SIDE AND COFFEE TABLES

Offering a range of new materials and finishes, the addition of the Jeanette coffee table range explores natural materials combined with intricate and sophisticated detailing.

#### MATERIALS

Table structure made of stainless steel, powder coated in black.

Table top always in half ridged design and available in marble Bianco Carrara, Nero Marquina, Verde Guatemala and Rosso Levanto in polished finish.

#### DIMENSIONS

<u>J0T800</u>

Additional information including 2D and 3D files, care and maintenance instructions, test certificates and assembly instructions are available at www.sp01design.com