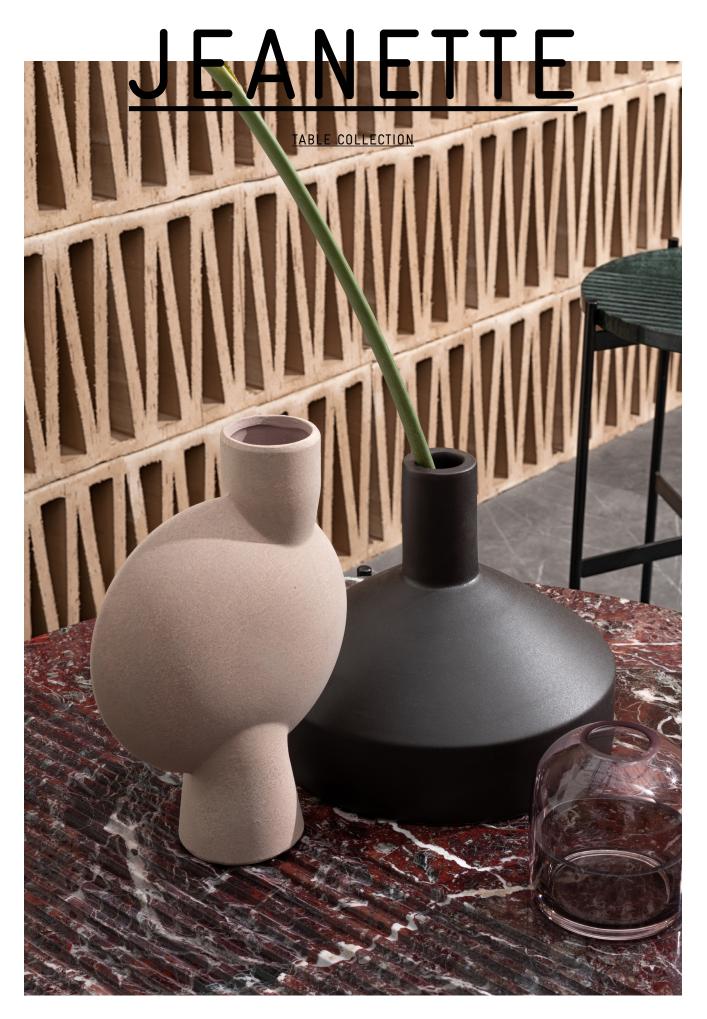

# <u>SPØ1DESIGN.COM</u> JEANETTE TABLE COLLECTION

## JEANETTE SIDE AND COFFEE TABLES

Offering a range of new materials and finishes, the addition of the Jeanette coffee table range explores natural materials combined with intricate and sophisticated detailing.

Machined grooves on the table's surface create an elegant feature while highlighting the beauty of natural stone and also functioning as water drainage.