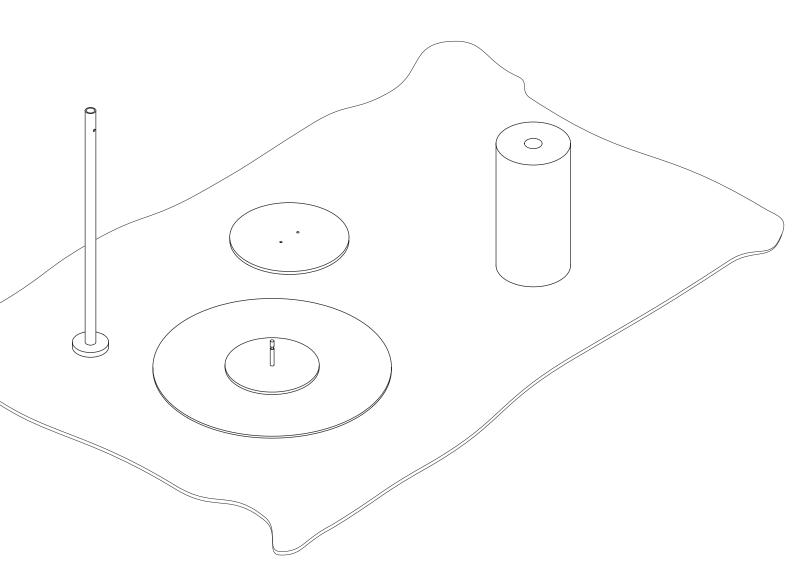

#### STRUCTURE ASSEMBLY

REMOVE ALL PARTS FROM THE PACKAGING, PLACING THEM ONTO A SOFT AND CLEAN SURFACE SUCH AS A BLANKET IN ORDER TO PROTECT THE LACQUER SURFACE.

#### STRUCTURE ASSEMBLY

PLACE THE METAL BASE PLATE UPSIDE DOWN, MAKING SURE THAT THE CORRECT SIDE IS FACING UP. STICK THE 6 PROVIDED SELF-ADHESIVE RUBBER PADS ONTO THE BOTTOM SIDE OF THE METAL BASE PLATE, TAKING CARE TO NOT COVER ANY SCREW HOLE.

#### STRUCTURE ASSEMBLY

FIX THE METAL STEM ONTO THE BASE PLATE USING THE PROVIDED HARDWARE. MAKE SURE THAT THE TWO PARTS ARE FITTED TOGETHER WELL.