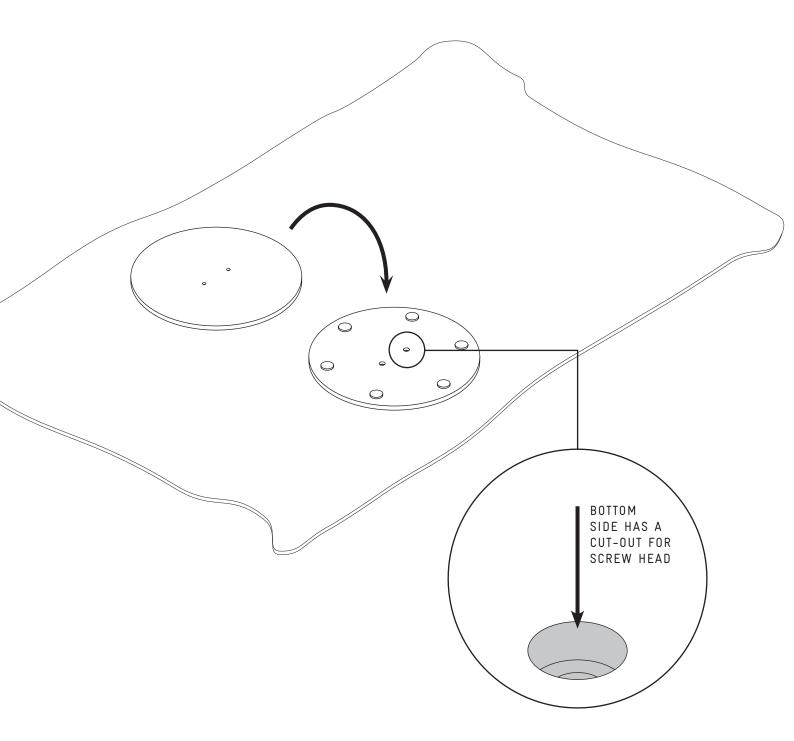

#### STRUCTURE ASSEMBLY

PLACE THE METAL BASE PLATE UPSIDE DOWN, MAKING SURE THAT THE CORRECT SIDE IS FACING UP. STICK THE 6 PROVIDED SELF-ADHESIVE RUBBER PADS ONTO THE BOTTOM SIDE OF THE METAL BASE PLATE, TAKING CARE TO NOT COVER ANY SCREW HOLE.

#### STRUCTURE ASSEMBLY

FIX THE METAL STEM ONTO THE BASE PLATE USING THE PROVIDED HARDWARE. MAKE SURE THAT THE TWO PARTS ARE FITTED TOGETHER WELL.