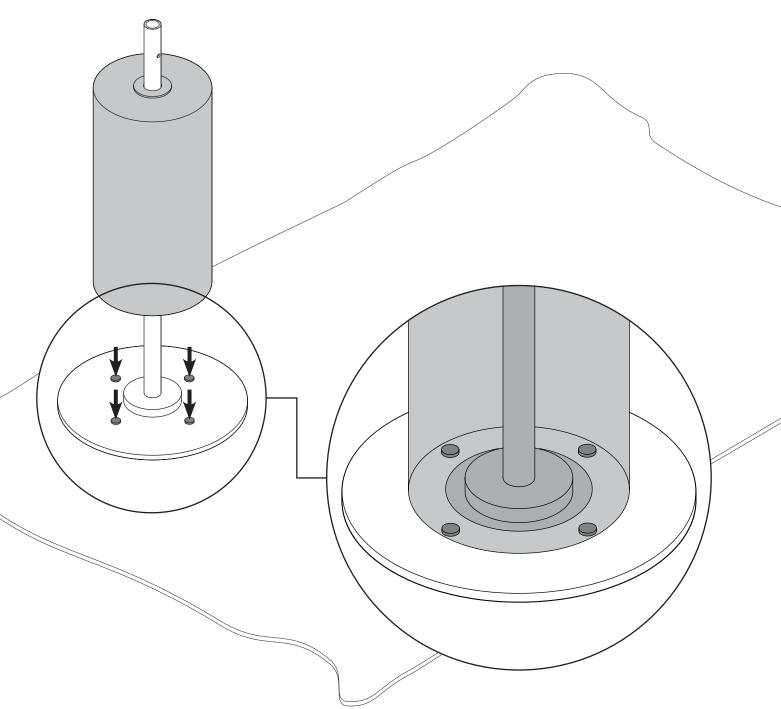

#### STRUCTURE AND TERRACOTTA ASSEMBLY

PUT THE TERRACOTTA BASE TOGETHER WITH THE PLASTIC SLEEVE SLOWLY ONTO THE METAL STRUCTURE. POSITION THE TERRACOTTA PIECE ONTO THE METAL BASE PLATE. MAKE SURE THAT THE TERRACOTTA IS SITTING FLAT AND CENTRED ON THE BASE PLATE. PLACE THE RUBBER PADS ONTO THE METAL PLATE MAKING SURE THAT THEY SIT DIRECTLY UNDER THE TERRACOTTA PIECE.