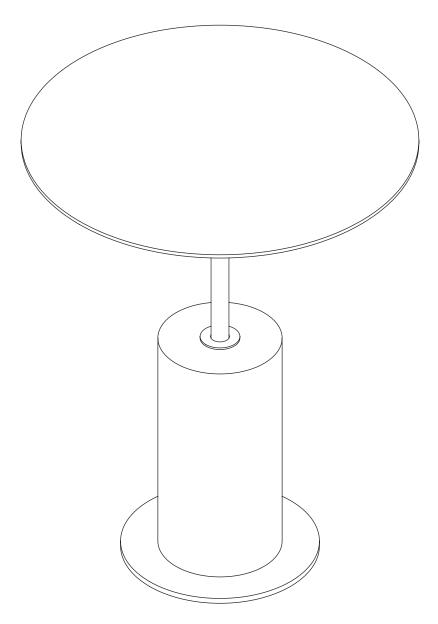

#### STRUCTURE ASSEMBLY

FIX THE METAL STEM ONTO THE BASE PLATE USING THE PROVIDED HARDWARE. MAKE SURE THAT THE TWO PARTS ARE FITTED TOGETHER WELL.

#### TERRACOTTA ASSEMBLY

PUT THE PLASTIC SLEEVE OVER THE TERRACOTTA BASE.

#### STRUCTURE AND TERRACOTTA ASSEMBLY

PUT THE TERRACOTTA BASE TOGETHER WITH THE PLASTIC SLEEVE SLOWLY ONTO THE METAL STRUCTURE. POSITION THE TERRACOTTA PIECE ONTO THE METAL BASE PLATE. MAKE SURE THAT THE TERRACOTTA IS SITTING FLAT AND CENTRED ON THE BASE PLATE. PLACE THE RUBBER PADS ONTO THE METAL PLATE MAKING SURE THAT THEY SIT DIRECTLY UNDER THE TERRACOTTA PIECE.

#### TOP ASSEMBLY

FIX THE TOP ONTO THE METAL STEM USING THE PROVIDED METAL PIN. MAKE SURE THAT THE TABLE TOP SITS FIRMLY ON THE STRUCTURE.