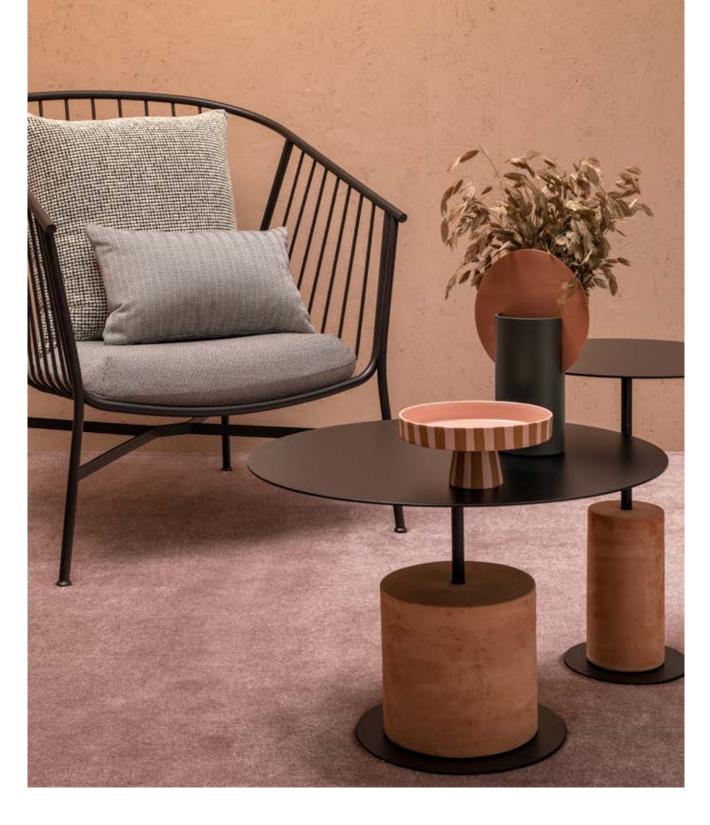

### <u>SPØ1DESIGN.COM</u> LOUIE TABLE

PACKAGING PARTS

BOX WITH METAL STRUCTURE BOX WITH TERRACOTTA BASE ň  $\bigcirc$ 

TERRACOTTA BASE

METAL STRUCTURE (TUBE, TOP, BASE PLATE),

ADHESIVE PADS SUITABLE FOR OUTDOOR, 2 SCREWS, 1 PLASTIC SLEEVE, 1 METAL PIN + 1 SPARE METAL PIN