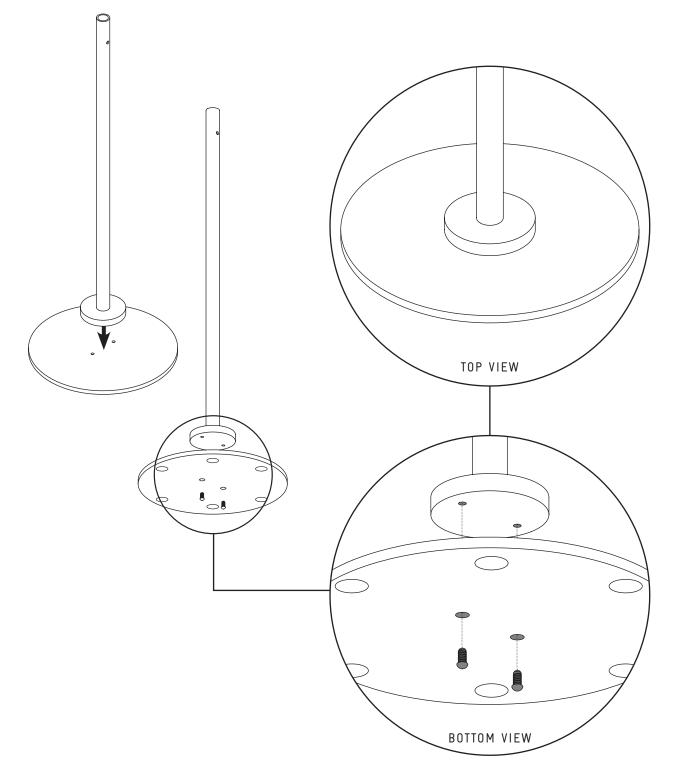

#### STRUCTURE ASSEMBLY

PLACE THE METAL BASE PLATE UPSIDE DOWN, MAKING SURE THAT THE CORRECT SIDE IS FACING UP. STICK THE 6 PROVIDED SELF-ADHESIVE RUBBER PADS ONTO THE BOTTOM SIDE OF THE METAL BASE PLATE, TAKING CARE TO NOT COVER ANY SCREW HOLE.

#### STRUCTURE ASSEMBLY

FIX THE METAL STEM ONTO THE BASE PLATE USING THE PROVIDED HARDWARE. MAKE SURE THAT THE TWO PARTS ARE FITTED TOGETHER WELL.

#### TOP ASSEMBLY

FIX THE TOP ONTO THE METAL STEM USING THE PROVIDED METAL PIN. MAKE SURE THAT THE TABLE TOP SITS FIRMLY ON THE STRUCTURE.