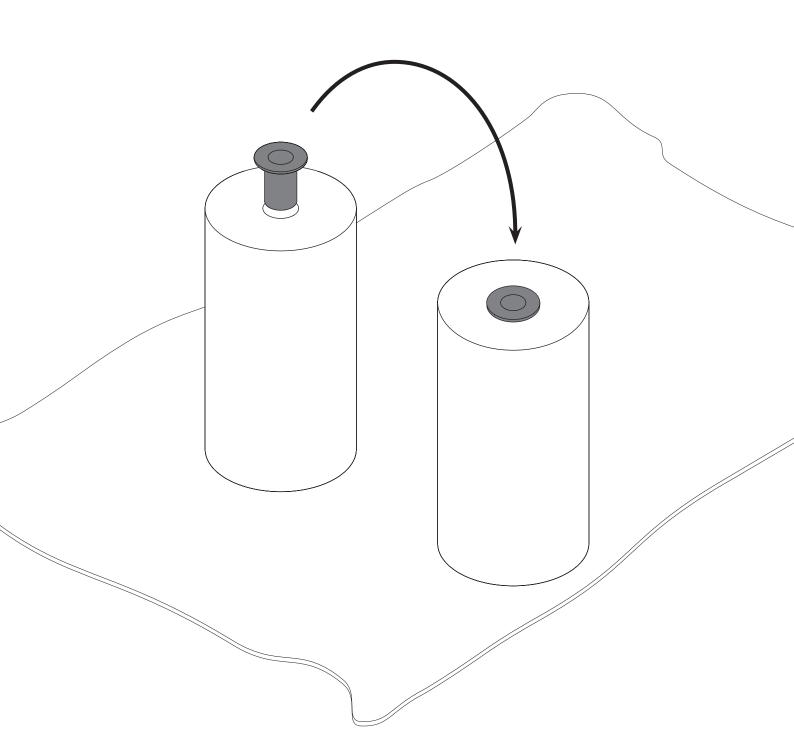

gcirc$ 

TERRACOTTA BASE



METAL STRUCTURE (TUBE, TOP, BASE PLATE),

ADHESIVE PADS SUITABLE FOR OUTDOOR, 2 SCREWS, 1 PLASTIC SLEEVE, 1 METAL PIN + 1 SPARE METAL PIN

#### STRUCTURE ASSEMBLY



REMOVE ALL PARTS FROM THE PACKAGING, PLACING THEM ONTO A SOFT AND CLEAN SURFACE SUCH AS A BLANKET IN ORDER TO PROTECT THE LACQUER SURFACE.

#### STRUCTURE ASSEMBLY



PLACE THE METAL BASE PLATE UPSIDE DOWN, MAKING SURE THAT THE CORRECT SIDE IS FACING UP. STICK THE 6 PROVIDED SELF-ADHESIVE RUBBER PADS ONTO THE BOTTOM SIDE OF THE METAL BASE PLATE, TAKING CARE TO NOT COVER ANY SCREW HOLE.

### <u>SPØ1DESIGN.COM</u> LOUIE TABLE

#### STRUCTURE ASSEMBLY



FIX THE METAL STEM ONTO THE BASE PLATE USING THE PROVIDED HARDWARE. MAKE SURE THAT THE TWO PARTS ARE FITTED TOGETHER WELL.

#### TERRACOTTA ASSEMBLY



PUT THE PLASTIC SLEEVE OVER THE TERRACOTTA BASE.

### <u>SPØ1DESIGN.COM</u> LOUIE TABLE

#### STRUCTURE AND TERRACOTTA ASSEMBLY



PUT THE TERRACOTTA BASE TOGETHER WITH THE PLASTIC SLEEVE SLOWLY ONTO THE METAL STRUCTURE. POSITION THE TERRACOTTA PIECE ONTO THE METAL BASE PLATE. MAKE SURE THAT THE TERRACOTTA IS SITTING FLAT AND CENTRED ON THE BASE PLATE. PLACE THE RUBBER PADS ONTO THE METAL PLATE MAKING SURE THAT THEY SIT DIRECTLY UNDER THE TERRACOTTA PIECE.

#### TOP ASSEMBLY



FIX THE TOP ONTO THE METAL STEM USING THE PROVIDED METAL PIN. MAKE SURE THAT THE TABLE TOP SITS FIRMLY ON THE STRUCTURE.