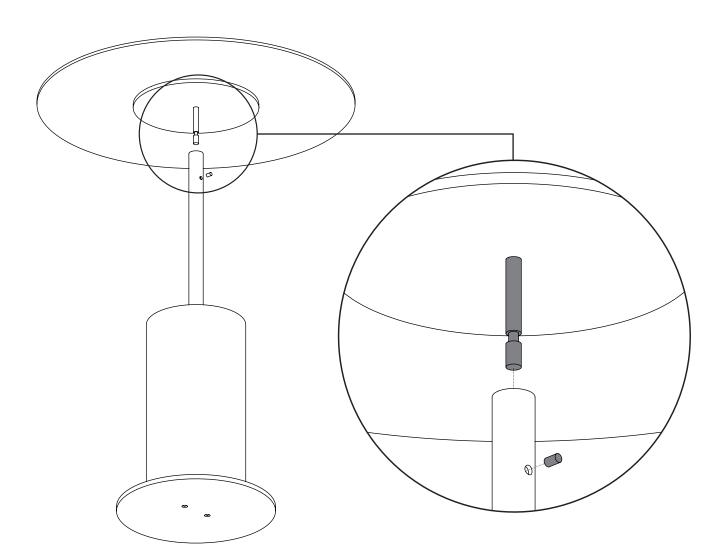

#### TOP ASSEMBLY

FIX THE TOP ONTO THE METAL STEM USING THE PROVIDED METAL PIN. MAKE SURE THAT THE TABLE TOP SITS FIRMLY ON THE STRUCTURE.