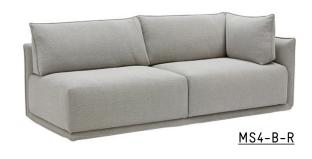

#### MAX SOFA

Max is a comfortable and perfectly proportioned sofa system, available as an armchair, a compact 2/3-seater or larger 3/4-seater sofa and with modular options.

Inspired by the quintessential Italian sofa, the Max Sofa sits full to the floor, its silhouette subtly traced by an express seam detail creating a feeling of discreet luxury.

Available with a corner cushions that wraps the inside of the sofa frame, the Max Sofa offers an endless design selection of enveloping comfort.