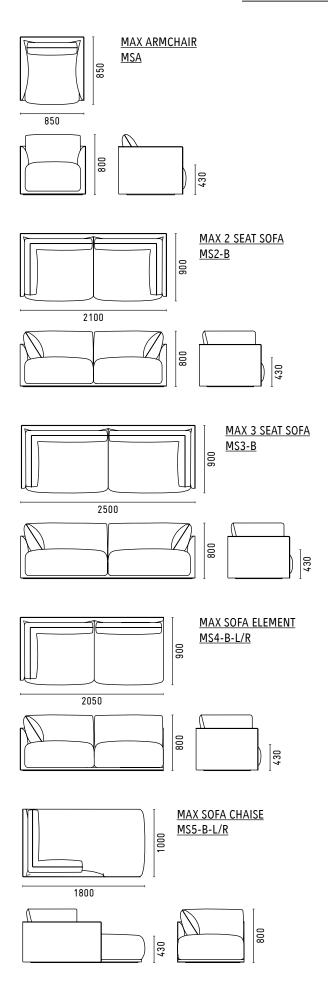

#### MAX SOFA

Max is a comfortable and perfectly proportioned sofa system, available as an armchair, a compact 2/3-seater or larger 3/4-seater sofa and with modular options.

Inspired by the quintessential Italian sofa, the Max Sofa sits full to the floor, its silhouette subtly traced by an express seam detail creating a feeling of discreet luxury.

Available with a corner cushions that wraps the inside of the sofa frame, the Max Sofa offers an endless design selection of enveloping comfort.

Loose cushions MSC40 and MSC45 are available separately.