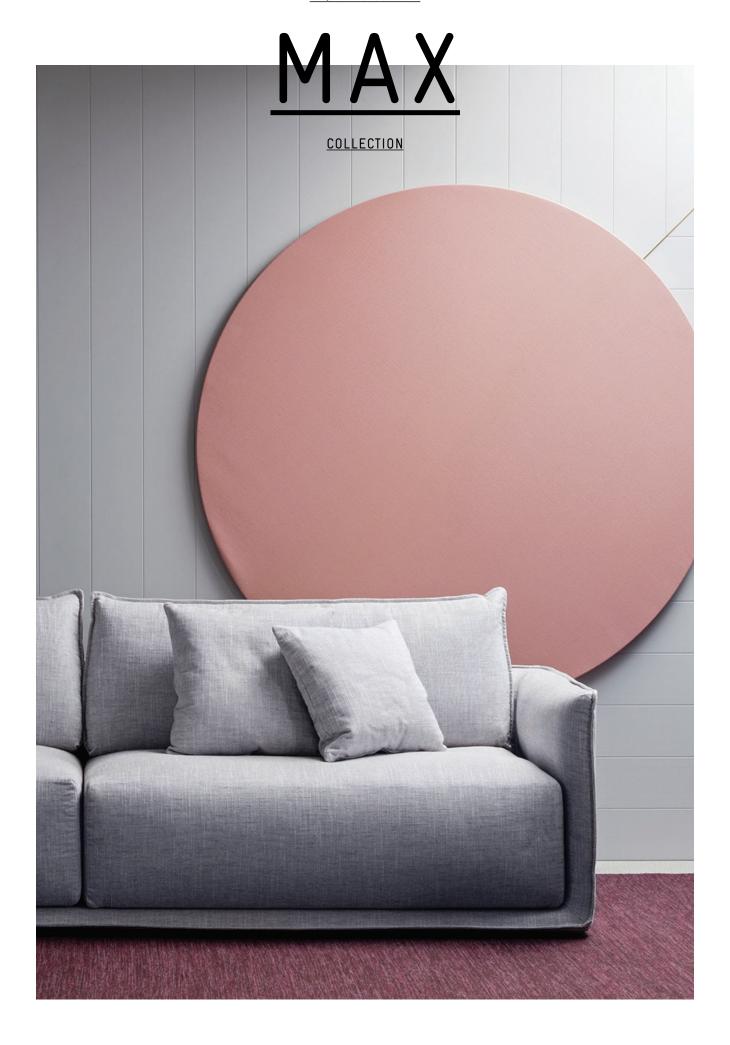

#### MAX COLLECTION

#### MAX SOFA

Max is a comfortable and perfectly proportioned sofa system, available as an armchair, a compact 2/3-seater or larger 3/4-seater sofa and with modular options.

Inspired by the quintessential Italian sofa, the Max Sofa sits full to the floor, its silhouette subtly traced by an express seam detail creating a feeling of discreet luxury.