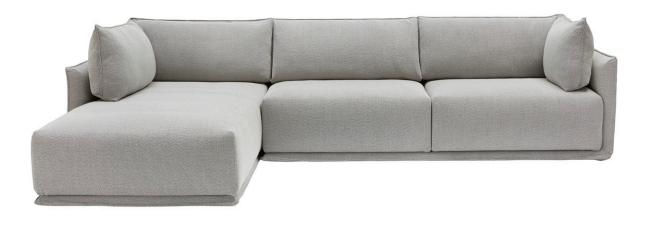

#### MAX SOFA

Max is a comfortable and perfectly proportioned sofa system, available as an armchair, a compact 2/3-seater or larger 3/4-seater sofa and with modular options.

Inspired by the quintessential Italian sofa, the Max Sofa sits full to the floor, its silhouette subtly traced by an express seam detail creating a feeling of discreet luxury.

Available with a corner cushions that wraps the inside of the sofa frame, the Max Sofa offers an endless design selection of enveloping comfort.