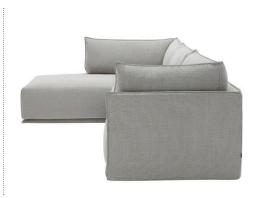

#### MAX SOFA

Max is a comfortable and perfectly proportioned sofa system, available as an armchair, a compact 2/3-seater or larger 3/4-seater sofa and with modular options.

Inspired by the quintessential Italian sofa, the Max Sofa sits full to the floor, its silhouette subtly traced by an express seam detail creating a feeling of discreet luxury.

Available with a corner cushions that wraps the inside of the sofa frame, the Max Sofa offers an endless design selection of enveloping comfort.

Loose cushions MSC40 and MSC45 are available separately.