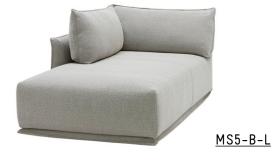

#### MAX SOFA

Max is a comfortable and perfectly proportioned sofa system, available as an armchair, a compact 2/3-seater or larger 3/4-seater sofa and with modular options.

Inspired by the quintessential Italian sofa, the Max Sofa sits full to the floor, its silhouette subtly traced by an express seam detail creating a feeling of discreet luxury.

Available with a corner cushions that wraps the inside of the sofa frame, the Max Sofa offers an endless design selection of enveloping comfort.