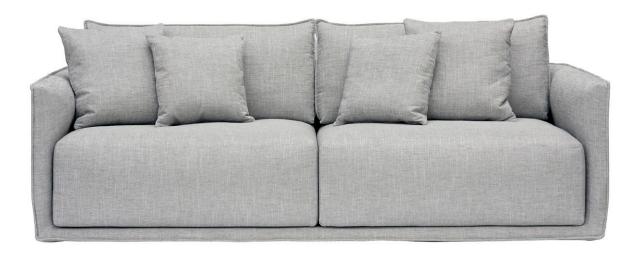

#### MAX SOFA

Max is a comfortable and perfectly proportioned sofa system, available as an armchair, a compact 2/3-seater or larger 3/4-seater sofa and with modular options.

Inspired by the quintessential Italian sofa, the Max Sofa sits full to the floor, its silhouette subtly traced by an express seam detail creating a feeling of discreet luxury.

Available with a corner cushions that wraps the inside of the sofa frame, the Max Sofa offers an endless design selection of enveloping comfort.