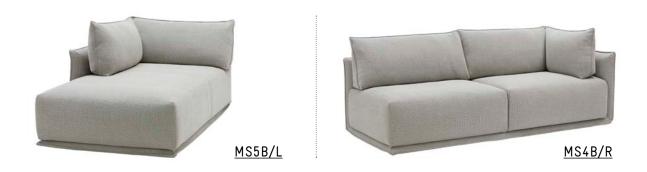

## MAX SOFA

Max is a comfortable and perfectly proportioned sofa system, available as an armchair, a compact 2/3-seater or larger 3/4-seater sofa and with modular options.

Inspired by the quintessential Italian sofa, the Max Sofa sits full to the floor, its silhouette subtly traced by an express seam detail creating a feeling of discreet luxury.

Available with two back cushion styles – straight cushions giving a more architectural feel, and corner cushions that wrap the inside of the sofa frame – the Max Sofa offers an endless design selection of enveloping comfort.