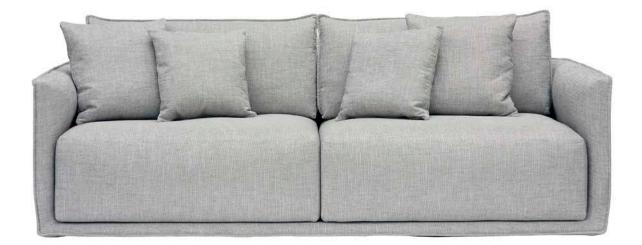

## MAX SOFA

Max is a comfortable and perfectly proportioned sofa system, available as an armchair, a compact 2/3-seater or larger 3/4-seater sofa and with modular options.

Inspired by the quintessential Italian sofa, the Max Sofa sits full to the floor, its silhouette subtly traced by an express seam detail creating a feeling of discreet luxury.

Available with two back cushion styles – straight cushions giving a more architectural feel, and corner cushions that wrap the inside of the sofa frame – the Max Sofa offers an endless design selection of enveloping comfort.