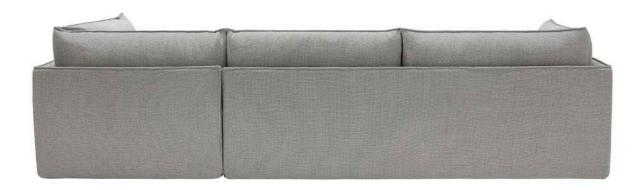

## MAX SOFA

Max is a comfortable and perfectly proportioned sofa system, available as an armchair, a compact 2/3-seater or larger 3/4-seater sofa and with modular options.

Inspired by the quintessential Italian sofa, the Max Sofa sits full to the floor, its silhouette subtly traced by an express seam detail creating a feeling of discreet luxury.

## MATERIALS

Frame constructed from steel reinforced timber particle board.

Cushions in multi-density polyurethane, dacron wrapped and with feather wadding.

Available in a wide range of indoor fabrics and leathers.