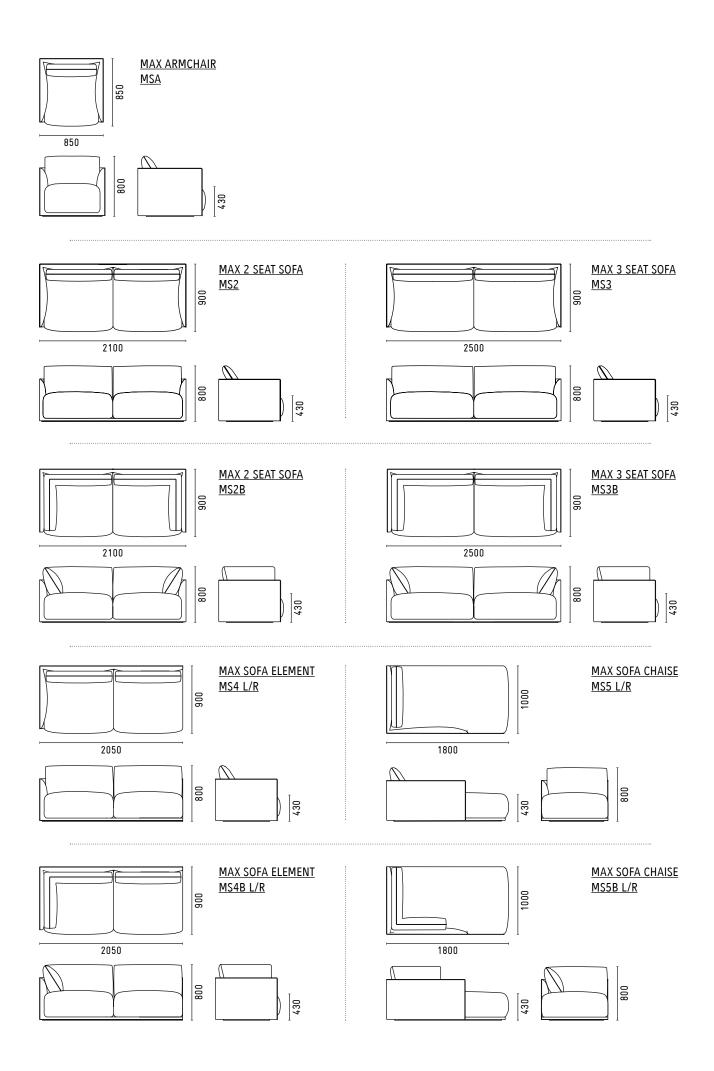

## MAX SOFA

Max is a comfortable and perfectly proportioned sofa system, available as an armchair, a compact 2/3-seater or larger 3/4-seater sofa and with modular options.

Inspired by the quintessential Italian sofa, the Max Sofa sits full to the floor, its silhouette subtly traced by an express seam detail creating a feeling of discreet luxury.

Available with two back cushion styles – straight cushions giving a more architectural feel, and corner cushions that wrap the inside of the sofa frame – the Max Sofa offers an endless design selection of enveloping comfort.