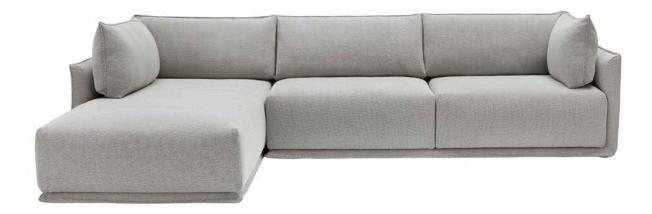

## MAX SOFA

Max is a comfortable and perfectly proportioned sofa system, available as an armchair, a compact 2/3-seater or larger 3/4-seater sofa and with modular options.

Inspired by the quintessential Italian sofa, the Max Sofa sits full to the floor, its silhouette subtly traced by an express seam detail creating a feeling of discreet luxury.

Available with two back cushion styles – straight cushions giving a more architectural feel, and corner cushions that wrap the inside of the sofa frame – the Max Sofa offers an endless design selection of enveloping comfort.