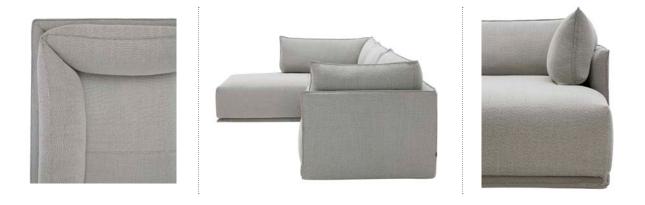

Available with two back cushion styles – straight cushions giving a more architectural feel, and corner cushions that wrap the inside of the sofa frame – the Max Sofa offers an endless design selection of enveloping comfort.

## MATERIALS

Frame constructed from steel reinforced timber particle board.

Cushions in multi-density polyurethane, dacron wrapped and with feather wadding.

Available in a wide range of indoor fabrics and leathers.