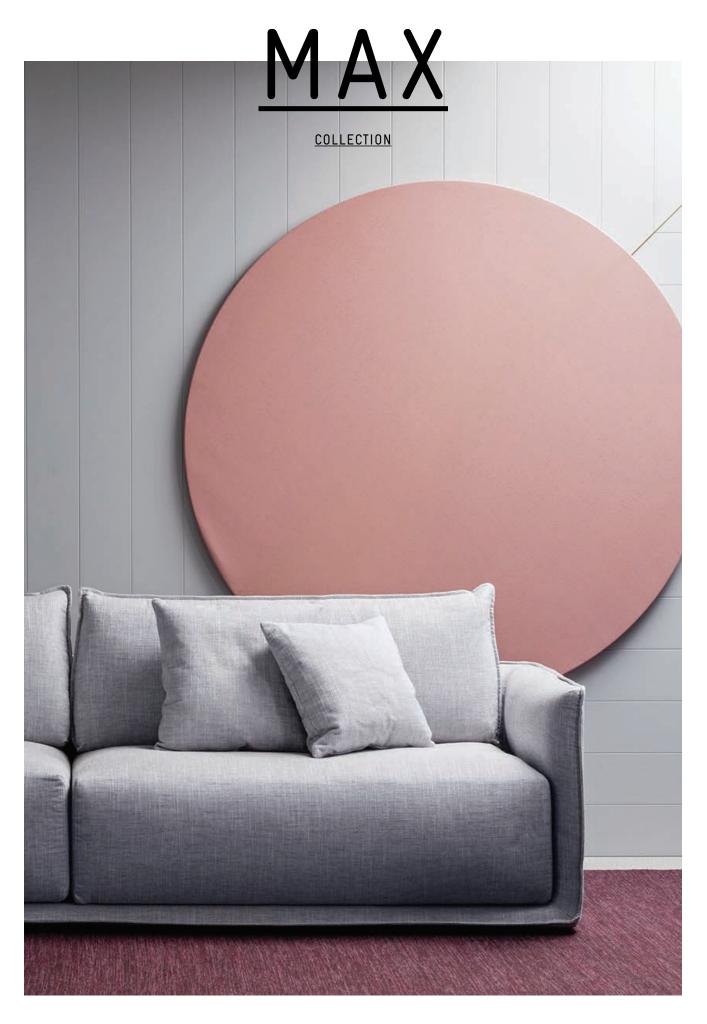

# SPØ1DESIGN.COM MAX COLLECTION

## MAX SOFA

Max is a comfortable and perfectly proportioned sofa system, available as an armchair, a compact 2/3-seater or larger 3/4-seater sofa and with modular options.

Inspired by the quintessential Italian sofa, the Max Sofa sits full to the floor, its silhouette subtly traced by an express seam detail creating a feeling of discreet luxury.

Available with two back cushion styles – straight cushions giving a more architectural feel, and corner cushions that wrap the inside of the sofa frame – the Max Sofa offers an endless design selection of enveloping comfort.