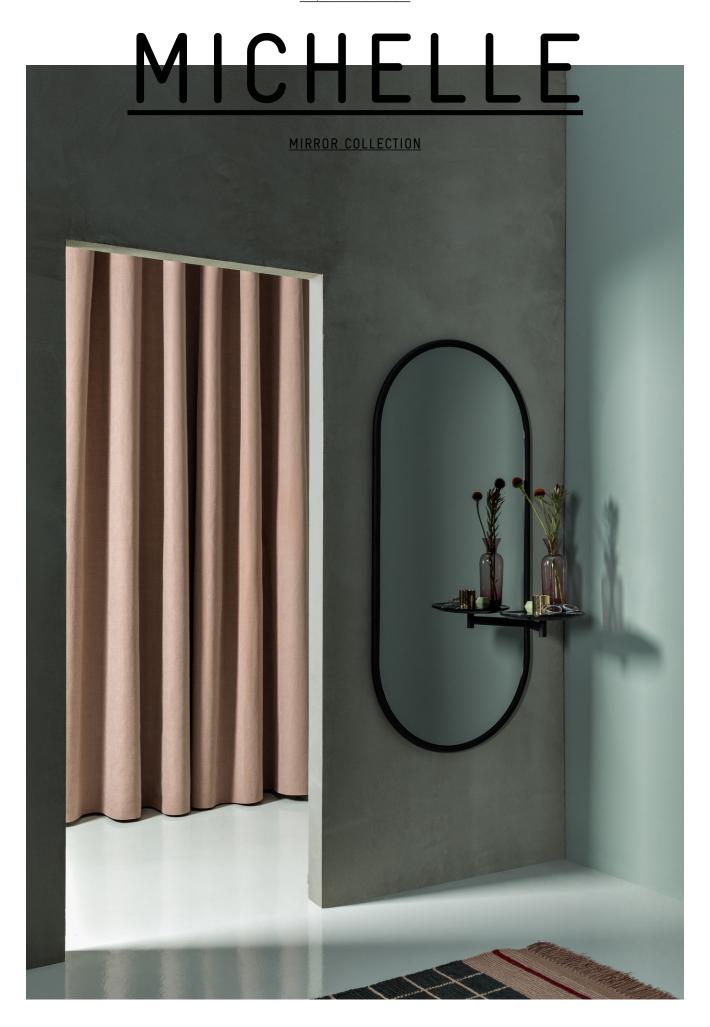

# MICHELLE MIRROR COLLECTION

### MICHELLE MIRROR

A family of mirrors with common features of steel, smoked mirror and marble.

Michelle is gracefully drawn from a tubular frame and embellished with a series of marble trays that make it the perfect valet.