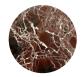

### **MATERIALS**

Frame made of steel tube, finished in satin black.

Mirror available in smoked or neutral finish.

Service elements in available in polished marble, Bianco Carrara, Nero Marquina, Verde Guatemala or Rosso Levanto.

## **SERVICE ELEMENTS**

Bianco Carrara polished CO3W

Nero Marquina polished C04B

Verde Guatemala polished CO6G

Rosso Levanto polished CO5R