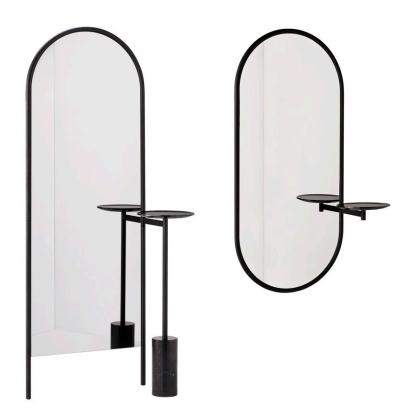

### MICHELLE MIRROR

A family of mirrors with common features of steel, smoked mirror and marble.

Michelle is gracefully drawn from a tubular frame and embellished with a series of marble trays that make it the perfect valet.

### **MATERIALS**

Frame made of steel tube, finished in satin black.

Mirror available in smoked or neutral finish.

Service elements in available in polished marble, Bianco Carrara, Nero Marquina, Verde Guatemala or Rosso Levanto.