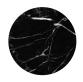

### **MATERIALS**

Frame made of steel tube, finished in satin black.

Mirror available in smoked or neutral finish.

Service elements in available in polished marble, Bianco Carrara, Nero Marquina, Verde Guatemala or Rosso Levanto.

## **SERVICE ELEMENTS**

Bianco Carrara polished CO3W

Nero Marquina polished C04B

Verde Guatemala polished CO6G

Rosso Levanto polished CO5R