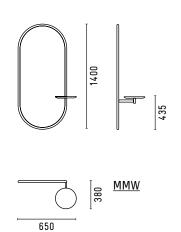

### SPØ1DESIGN.COM

# MICHELLE MIRROR COLLECTION



### MICHELLE MIRROR

A family of mirrors with common features of steel, smoked mirror and marble.

Michelle is gracefully drawn from a tubular frame and embellished with a series of marble trays that make it the perfect valet.

### **DIMENSIONS**



### **MATERIALS**

Frame made of steel tube, finished in satin black.

Mirror available in smoked or neutral finish.

Service elements in available in polished marble, Bianco Carrara, Nero Marquina, Verde Guatemala or Rosso Levanto.

# DESIGNER

Tim Rundle, 2017



# MICHELLE MIRROR COLLECTION

## MIRROR MATERIALS

Frame made of steel tube, finished in satin black. Mirror glass available in smoked or neutral finish. Service elements available in polished marble only.

## **FRAME**



RAL9017 powder coat black E02K

## **SERVICE ELEMENTS**







Smoked mirror M01S

## **SERVICE ELEMENTS**



Bianco Carrara polished CO3W



Nero Marquina polished C04B



Verde Guatemala polished CO6G



Rosso Levanto polished CO5R