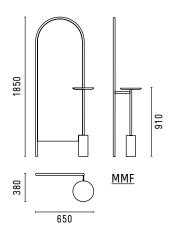

### SPØ1DESIGN.COM

# MICHELLE MIRROR COLLECTION



### MICHELLE MIRROR

A family of mirrors with common features of steel, smoked mirror and marble.

Michelle is gracefully drawn from a tubular frame and embellished with a series of marble trays that make it the perfect valet.

### **DIMENSIONS**



### **MATERIALS**

Frame made of steel tube, finished in satin black.

Mirror available in smoked or neutral finish.

Service elements in available in polished marble, Bianco Carrara, Nero Marquina, Verde Guatemala or Rosso Levanto.

# DESIGNER

Tim Rundle, 2017



# MICHELLE MIRROR COLLECTION

## MIRROR MATERIALS

Frame made of steel tube, finished in satin black. Mirror glass available in smoked or neutral finish. Service elements available in polished marble only.

## **FRAME**



RAL9017 powder coat black E02K

## **SERVICE ELEMENTS**







Smoked mirror M01S

## **SERVICE ELEMENTS**



Bianco Carrara polished CO3W



Nero Marquina polished C04B



Verde Guatemala polished CO6G



Rosso Levanto polished CO5R