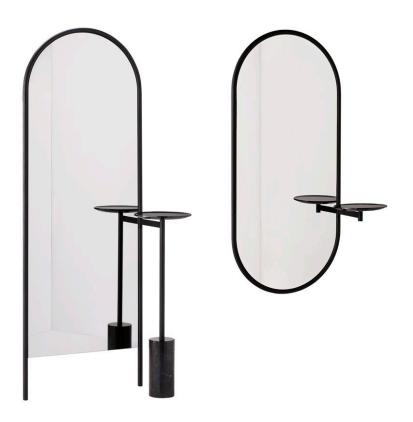

#### MICHELLE MIRROR

A family of mirrors with common features of steel, smoked mirror and marble.

Michelle is gracefully drawn from a tubular frame and embellished with a series of marble trays that make it the perfect valet.

# **MATERIALS**

Frame made of steel tube, finished in satin black.

Mirror available in smoked or neutral finish.

Service elements in available in polished marble, Bianco Carrara or Nero Marquina.

# **DESIGNER**

Tim Rundle, 2017