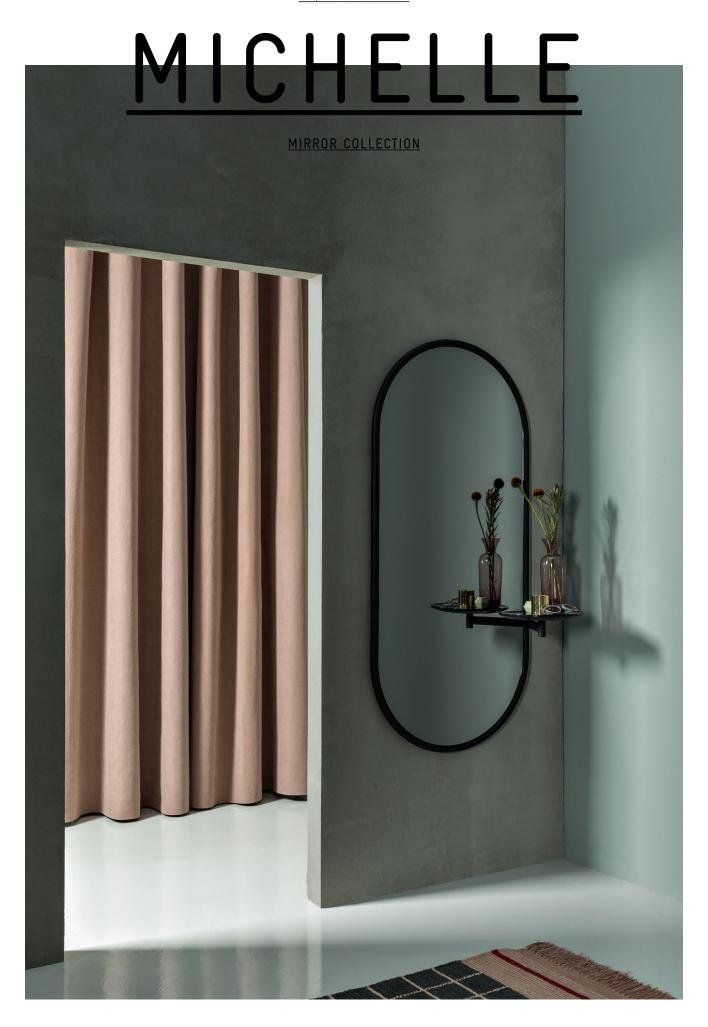

# MICHELLE MIRROR COLLECTION

#### MICHELLE MIRROR

A family of mirrors with common features of steel, smoked mirror and marble.

Michelle is gracefully drawn from a tubular frame and embellished with a series of marble trays that make it the perfect valet.

# **MATERIALS**

Frame made of steel tube, finished in satin black.

Mirror available in smoked or neutral finish.

Service elements in available in polished marble, Bianco Carrara or Nero Marquina.