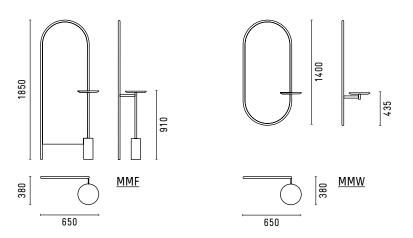

### SPØ1DESIGN.COM

# MICHELLE MIRROR COLLECTION



#### MICHELLE MIRROR

A family of mirrors with common features of steel, smoked mirror and marble.

Michelle is gracefully drawn from a tubular frame and embellished with a series of marble trays that make it the perfect valet.

# **MATERIALS**

Frame made of steel tube, finished in satin black.

Mirror available in smoked or neutral finish.

Service elements in available in polished marble, Bianco Carrara or Nero Marquina.

# **DESIGNER**

Tim Rundle, 2017

### **DIMENSIONS**



# MICHELLE MIRROR COLLECTION

### MIRROR MATERIALS

Frame made of steel tube, finished in satin black. Mirror glass available in smoked or neutral finish. Service elements available in polished marble only.

### **FRAME**



RAL9017 powder coat black E02K

### **MIRROR**



Neutral mirror M02N



Smoked mirror M01S

### **SERVICE ELEMENTS**



Bianco Carrara polished CO3W



Nero Marquina polished C04B



Verde Guatemala polished CO6G



Rosso Levanto polished CO5R