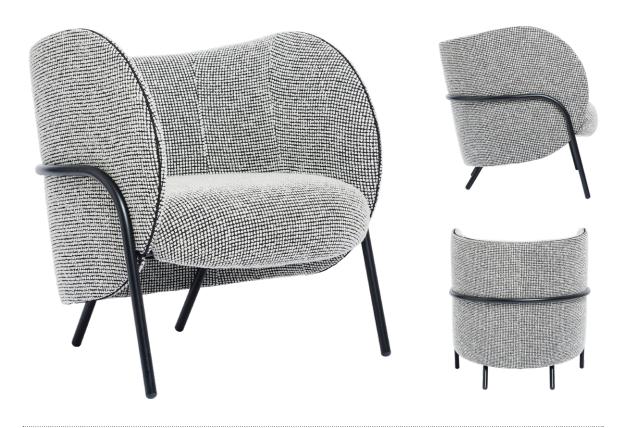

## ROYCE ARMCHAIR

## MATERIALS

Armchair with seat shell supported by a steel tube frame, upholstered in multi density polyurethane foam with a Dacron covering featuring a sprung seat pad.

Steel frame available in satin black.

Available in a wide range of fabrics and leathers. Optional contrast piping in Cambridge or Adelaide available for SP01 fabric upholstery only.

#### **DESIGNER**

Nikolai Kotlarczyk, 2021

#### **CERTIFICATION**

CATAS FSC certified timbers