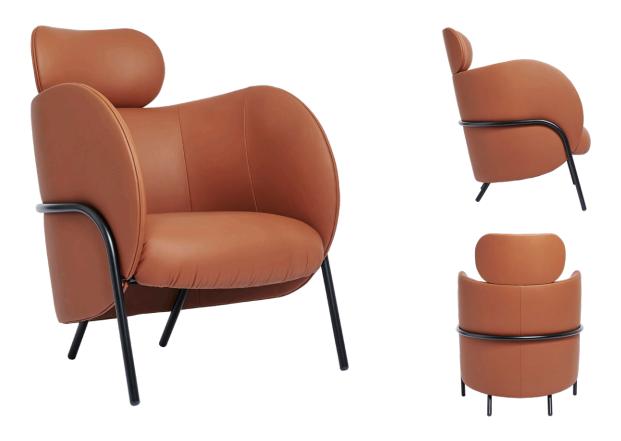

#### ROYCE ARMCHAIR WITH HEADREST

#### MATERIALS

Armchair with seat shell supported by a steel tube frame, upholstered in multi density polyurethane foam with a Dacron covering featuring a sprung seat pad.

Steel frame available in satin black.

Available in a wide range of fabrics and leathers. Optional contrast piping in Cambridge or Adelaide available for SP01 fabric upholstery only.

#### DESIGNER

Nikolai Kotlarczyk, 2021

#### **CERTIFICATION**

CATAS FSC certified timbers