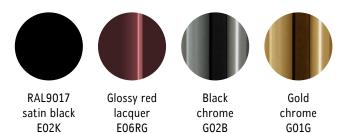

## Armchair with seat shell supported by a steel tube frame, upholstered in multi density polyurethane foam with a Dacron covering featuring a sprung seat pad.

Steel frame available in satin black, glossy red lacquer, black chrome or gold chrome finish.

## METAL BASE FINISH