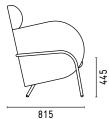

finish.

Available in a wide range of fabrics and leathers. Optional contrast piping in Cambridge or Adelaide available for SP01 fabric upholstery only.

## **DIMENSIONS**







## **DESIGNER**

Nikolai Kotlarczyk, 2021

## **CERTIFICATION**

CATAS FSC certified timbers

#### SPØ1DESIGN.COM

# **ROYCE ARMCHAIR COLLECTION**





# ROYCE ARMCHAIR WITH HEADREST

## **MATERIALS**

Armchair with seat shell supported by a steel tube frame, upholstered in multi density polyurethane foam with a Dacron covering featuring a sprung seat pad.

Steel frame available in satin black, glossy red lacquer, black chrome or gold chrome finish.

Available in a wide range of fabrics and leathers. Optional contrast piping in Cambridge or Adelaide available for SP01 fabric upholstery only.

## **DIMENSIONS**







**DESIGNER** 

Nikolai Kotlarczyk, 2021

**CERTIFICATION** 

CATAS

FSC certified timbers

#### SPØ1DESIGN.COM

# **ROYCE ARMCHAIR COLLECTION**

## **MATERIAL**

Upholstered shell with or without headrest.

Upholstery available in SP01's standard fabrics and leathers or customer's own material COM/COL. Optional contrast piping in Cambridge or Adelaide available for SP01 fabric upholstery only.

## METAL BASE FINISH



#### **CONTRAST PIPING**