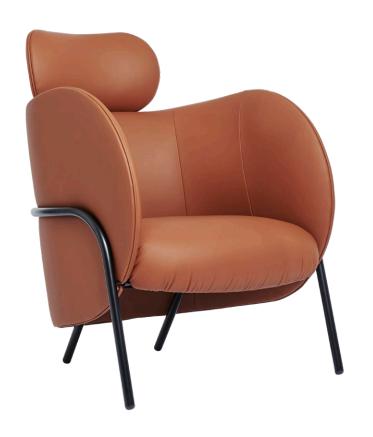

## **ROYCE ARMCHAIR**

## Armchair with seat shell supported by a steel tube frame, upholstered in multi density polyurethane foam with a Dacron covering featuring a sprung seat pad.

Steel frame available in satin black, glossy red lacquer, black chrome or gold chrome finish.

Available in a wide range of fabrics and leathers. Optional contrast piping in Cambridge or Adelaide available for SP01 fabric upholstery only.