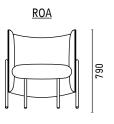

#### SPØ1DESIGN.COM

# **ROYCE ARMCHAIR COLLECTION**



## **ROYCE ARMCHAIR**

## **MATERIALS**

## Armchair with seat shell supported by a steel tube frame, upholstered in multi density polyurethane foam with a Dacron covering featuring a sprung seat pad.

Steel frame available in satin black, glossy red lacquer, black chrome or gold chrome finish.

Available in a wide range of fabrics and leathers. Optional contrast piping in Cambridge or Adelaide available for SP01 fabric upholstery only.

## **DIMENSIONS**







## **DESIGNER**

Nikolai Kotlarczyk, 2021

## **CERTIFICATION**

CATAS FSC certified timbers

#### SPØ1DESIGN.COM

# **ROYCE ARMCHAIR COLLECTION**





# ROYCE ARMCHAIR WITH HEADREST

## **MATERIALS**

Armchair with seat shell supported by a steel tube frame, upholstered in multi density polyurethane foam with a Dacron covering featuring a sprung seat pad.

Steel frame available in satin black, glossy red lacquer, black chrome or gold chrome finish.

Available in a wide range of fabrics and leathers. Optional contrast piping in Cambridge or Adelaide available for SP01 fabric upholstery only.

## **DIMENSIONS**







**DESIGNER** 

Nikolai Kotlarczyk, 2021

**CERTIFICATION** 

CATAS

FSC certified timbers

#### SPØ1DESIGN.COM

# **ROYCE ARMCHAIR COLLECTION**

## **MATERIAL**

Upholst