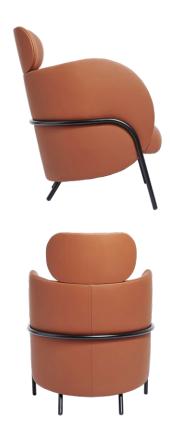

# ROYCE ARMCHAIR WITH HEADREST

## **MATERIALS**

Armchair with seat shell supported by a steel tube frame, upholstered in multi density polyurethane foam with a Dacron covering featuring a sprung seat pad.

Steel frame available in satin black, glossy red lacquer, black chrome or gold chrome finish.

Available in a wide range of fabrics and leathers. Optional contrast piping in Cambridge or Adelaide available for SP01 fabric upholstery only.