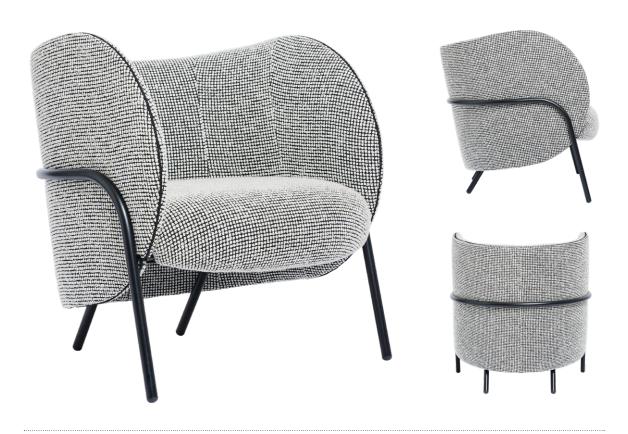

## **ROYCE ARMCHAIR**

## Armchair with seat shell supported by a steel tube frame, upholstered in multi density polyurethane foam with a Dacron covering featuring a sprung seat pad.

Steel frame available in satin black, glossy red lacquer, black chrome or gold chrome finish.

Available in a wide range of fabrics and leathers. Optional contrast piping in Cambridge or Adelaide available for SP01 fabric upholstery only.