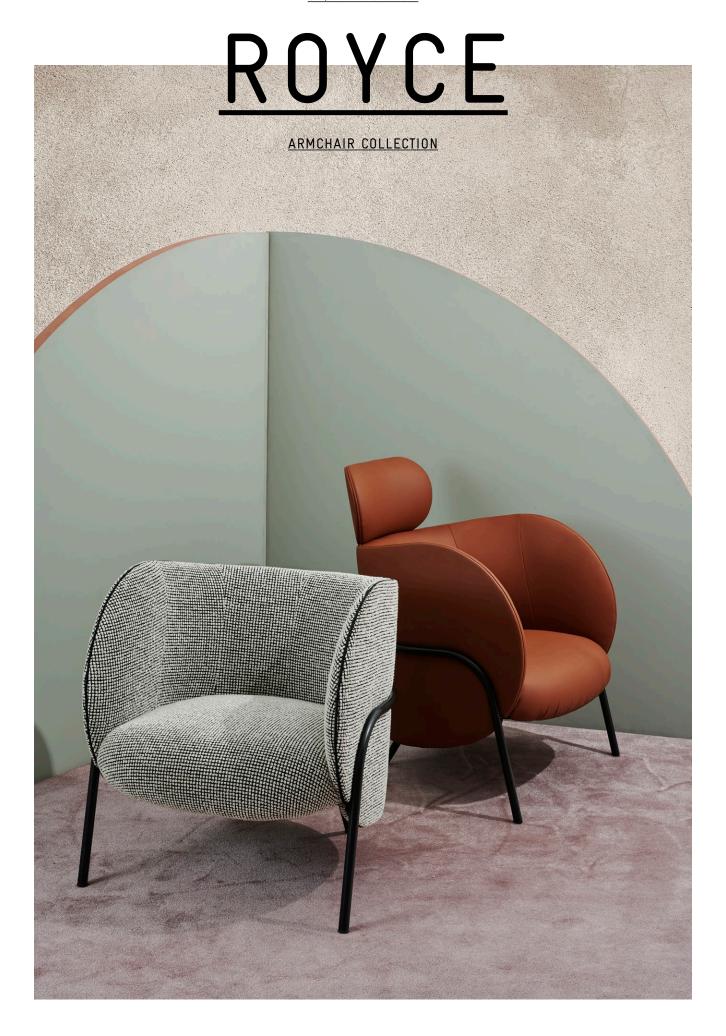

# **ROYCE ARMCHAIR COLLECTION**

## **ROYCE ARMCHAIR**

## Armchair with seat shell supported by a steel tube frame, upholstered in multi density polyurethane foam with a Dacron covering featuring a sprung seat pad.

Steel frame available in satin black, glossy red lacquer, black chrome or gold chrome finish.

Available in a wide range of fabrics and leathers. Optional contrast piping in Cambridge or Adelaide available for SP01 fabric upholstery only.