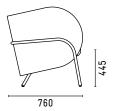

#### SPØ1DESIGN.COM

# **ROYCE ARMCHAIR COLLECTION**



## **ROYCE ARMCHAIR**

## **MATERIALS**

## Armchair with seat shell supported by a steel tube frame, upholstered in multi density polyurethane foam with a Dacron covering featuring a sprung seat pad.

Steel frame available in satin black, glossy red lacquer, black chrome or gold chrome finish.

Available in a wide range of fabrics and leathers. Optional contrast piping in Cambridge or Adelaide available for SP01 fabric upholstery only.

## **DIMENSIONS**







## **DESIGNER**

Nikolai Kotlarczyk, 2021

## **CERTIFICATION**

CATAS FSC certified timbers

#### SPØ1DESIGN.COM

# **ROYCE ARMCHAIR COLLECTION**





# ROYCE ARMCHAIR WITH HEADREST

## **MATERIALS**

Armchair with seat shell supported by a steel tube frame, upholstered in multi density polyurethane foam with a Dacron covering featuring a sprung seat pad.

Steel frame available in satin black, glossy red lacquer, black chrome or gold chrome finish.

Available in a wide range of fabrics and leathers. Optional contrast piping in Cambridge or Adelaide available for SP01 fabric upholstery only.

## **DIMENSIONS**







**DESIGNER** 

Nikolai Kotlarczyk, 2021

**CERTIFICATION** 

CATAS

FSC certified timbers

#### SPØ1DESIGN.COM

# **ROYCE ARMCHAIR COLLECTION**

## **MATERIAL**

Upholster