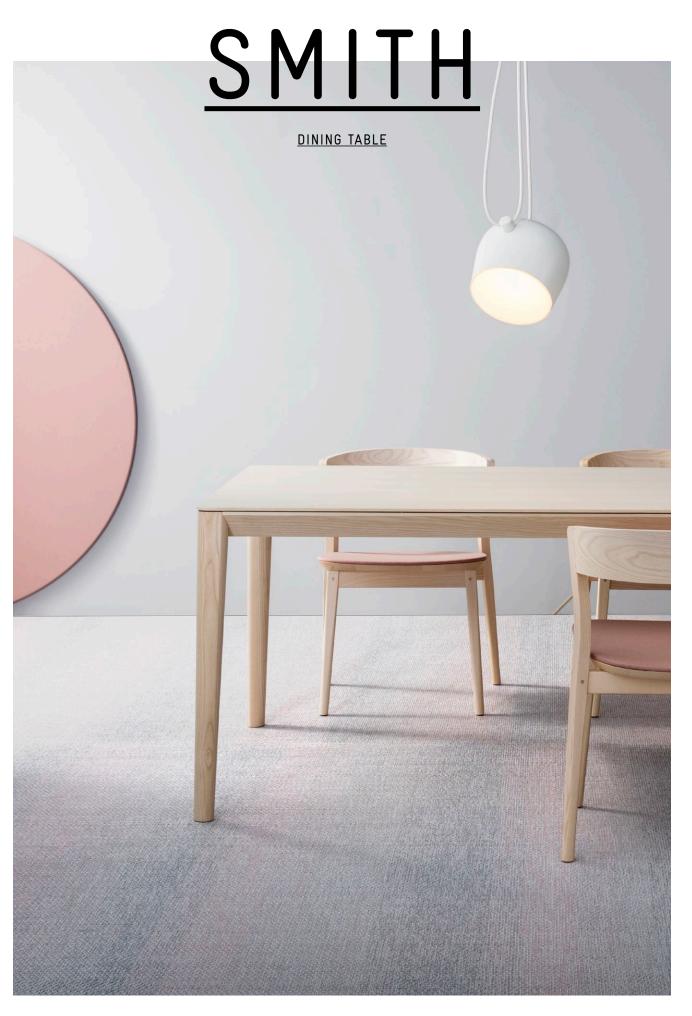

#### SMITH DINING TABLE

MATERIALS

Smith is long and lean, with a beautifully shaped timber frame. The table's apparent simplicity conceals complex internal engineering which includes a supporting steel sub-frame.

The table is versatile due to the top which sits lightly on the frame, enabling the use of glass or timber, with a subtle shadow line detail separating the two elements. Frame is made of solid ash available in natural, carbon stained or walnut stained ash.

## DESIGNER

Metrica, 2015