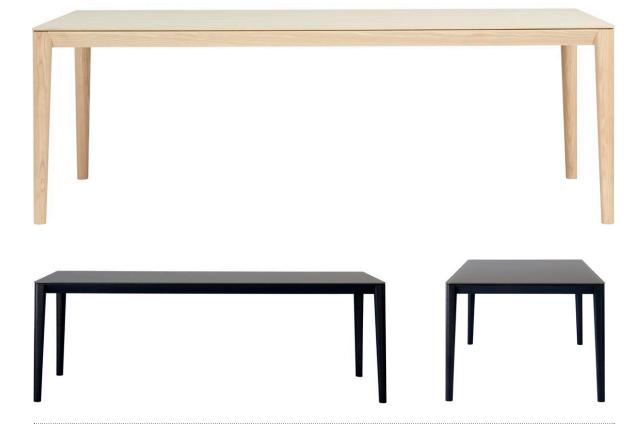

The table is versatile due to the top which sits lightly on the frame, enabling the use of glass or timber, with a subtle shadow line detail separating the two elements. Frame is made of solid ash available in natural, carbon stained or walnut stained ash.

Tabletop available in matching timber veneer, acid-etched white or grey glass or ceramic in Diamond Cream or Nero Greco

The table is designed for disassembly, so all elements fold down for efficient shipping.