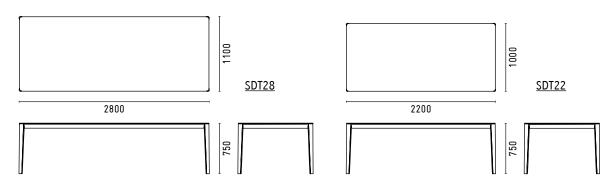

E



#### SMITH DINING TABLE

Smith is long and lean, with a beautifully shaped timber frame.

The table's apparent simplicity conceals complex internal engineering which includes a supporting steel sub-frame.

The table is versatile due to the top which sits lightly on the frame, enabling the use of glass or timber, with a subtle shadow line detail separating the two elements.

#### **MATERIALS**

Frame is made of solid ash available in natural, carbon stained or walnut stained ash.

Tabletop available in matching timber veneer, acid-etched white or grey glass or ceramic in Diamond Cream or Nero Greco

The table is designed for disassembly, so all elements fold down for efficient shipping.

# **DESIGNER**

Metrica, 2015

#### **CERTIFICATION**

FSC certified timbers

#### **DIMENSIONS**



# SMITH TABLE

# WOODS



Natural ash A01N



Carbon stained ash AO2C



Walnut stained ash A06W

# **GLASS**



Acid etched white glass B01W



Acid etched grey glass B02G

# **CERAMIC (LAMINAM)**







Nero Greco LO2N

| AVAILABLE FINISHES & COMBINATIONS | TOP | SDT22 / SDT28 |                    |                    |                         |                        |                       |                    |
|-----------------------------------|-----|---------------|--------------------|--------------------|-------------------------|------------------------|-----------------------|--------------------|
| BASE                              |     | Natural ash   | Carbon stained ash | Walnut stained ash | Acid etched white glass | Acid etched grey glass | Ceramic Diamond Cream | Cer