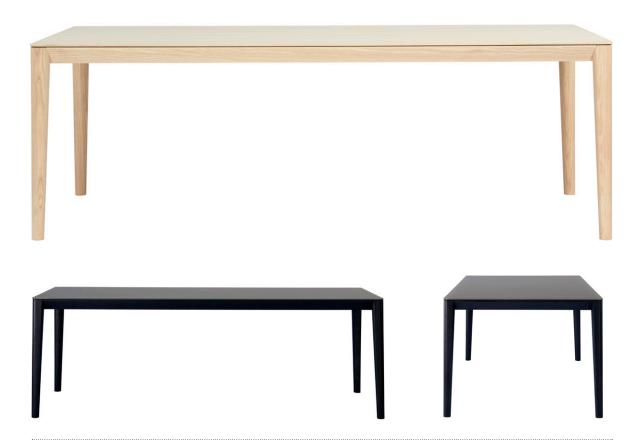

#### **MATERIALS**

Frame is made of solid ash available in natural, carbon stained or walnut stained ash.

Tabletop available in matching timber veneer, acid-etched white or grey glass or ceramic in Diamond Cream or Nero Greco

# WOODS

Natural ash A01N

Carbon stained ash AO2C

Walnut stained ash A06W