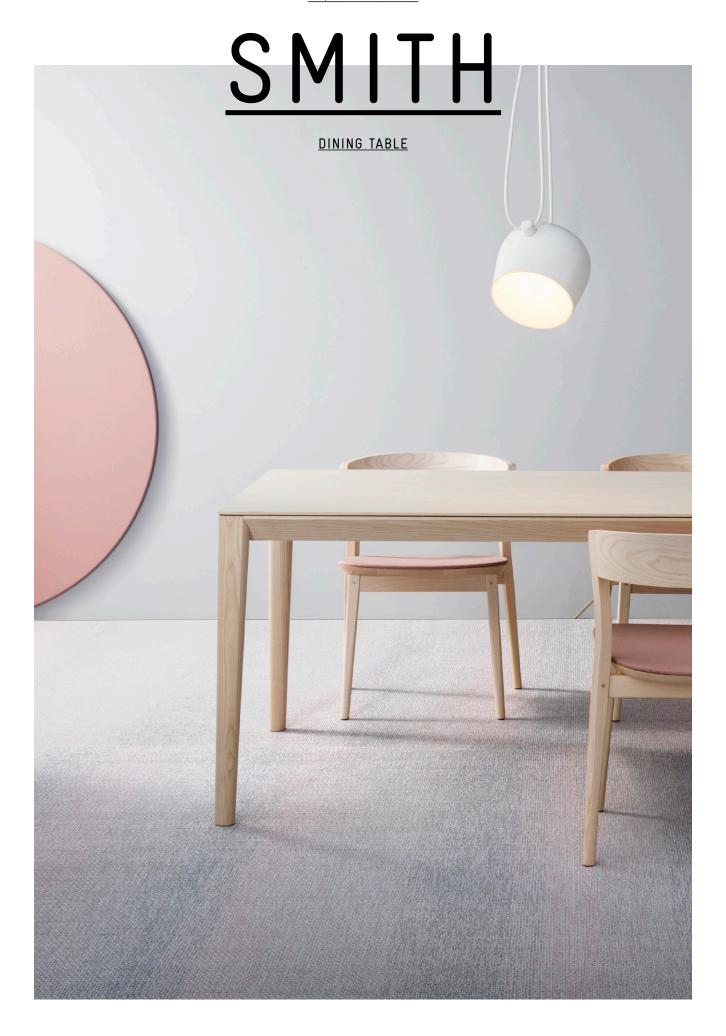

#### SMITH DINING TABLE

Smith is long and lean, with a beautifully shaped timber frame.

The table's apparent simplicity conceals complex internal engineering which includes a supporting steel sub-frame.

The table is versatile due to the top which sits lightly on the frame, enabling the use of glass or timber, with a subtle shadow line detail separating the two elements.