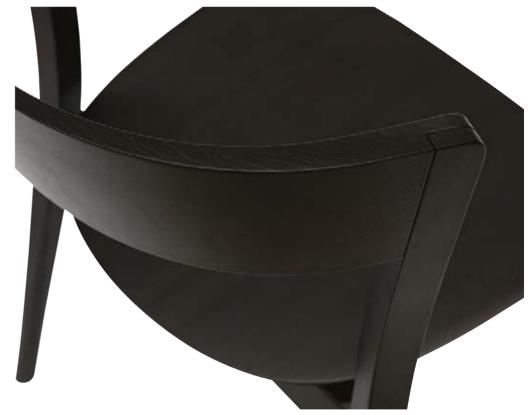

#### **CLARKE**

A CONTEMPORARY INTERPRETATION OF THE CLASSIC BISTRO CHAIR, CLARKE WAS DESIGNED FOR COMFORT. MADE FROM SOLID ASH, THIS SCULPTED PIECE IS DEFINED BY FINE DETAILS WITH SUBTLE CURVES AND ANGLES. FINE CRAFTSMANSHIP HIGHLIGHTS THE SCULPTED SOLID TIMBER SEAT AND BACK ELEMENTS CONTRASTING WITH THE SLENDER TIMBER FRAME. THE RESULT IS A PRACTICAL, STACKABLE CHAIR OF IMPECCABLE BEAUTY.