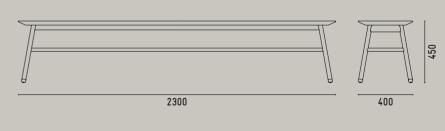

NTS CONTRASTING WITH THE SLENDER TIMBER FRAME. THE RESULT IS A PRACTICAL, STACKABLE CHAIR OF IMPECCABLE BEAUTY.

AVAILABLE IN NATURAL OR STAINED ASH



<u>50</u>

## **DIMENSIONS**

#### ANITA THOMAS GECA AND CATAS CERTIFIED GECA AND CATAS CERTIFIED FSC CERTIFIED TIMBERS FSC CERTIFIED TIMBERS 680 720 520 680 800 650 680 780 525 465 680 700 525 465

#### **DIMENSIONS**



<u>SPØ1</u> <u>SPØ1</u>

# **DIMENSIONS** MAX SOFA FSC CERTIFIED TIMBERS 2100 900 430 2100 900 850 2500 900

<u>53</u>

# **DIMENSIONS**

#### MAX SOFA

FSC CERTIFIED TIMBERS













<u>SPØ1</u> <u>SPØ1</u>

# **DIMENSIONS**

#### HOLLAND CONSOLE

FSC CERTIFIED TIMBERS



#### **HOLLAND DESK**

FSC CERTIFIED TIMBERS



#### **HOLLAND DESK SCREENS**



# **DIMENSIONS**

#### **HOLLAND BENCH**

FSC CERTIFIED TIMBERS







# **DIMENSIONS**

#### **SMITH TABLE**

FSC CERTIFIED TIMBERS



#### **CLARKE CHAIR**

GECA AND CATAS CERTIFIED
FSC CERTIFIED TIMBERS



#### **CONTACT**



TO FIND OUT MORE VISIT US AT

WWW.SP01DESIGN.COM

INFO@SP01DESIGN.COM

@SP01DESIGN