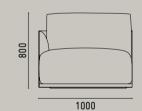

# **DIMENSIONS** MAX SOFA FSC CERTIFIED TIMBERS 2100 900 430 2100 900 850 2500 900

<u>53</u>

#### MAX SOFA

FSC CERTIFIED TIMBERS

<u>SPØ1</u> <u>SPØ1</u>