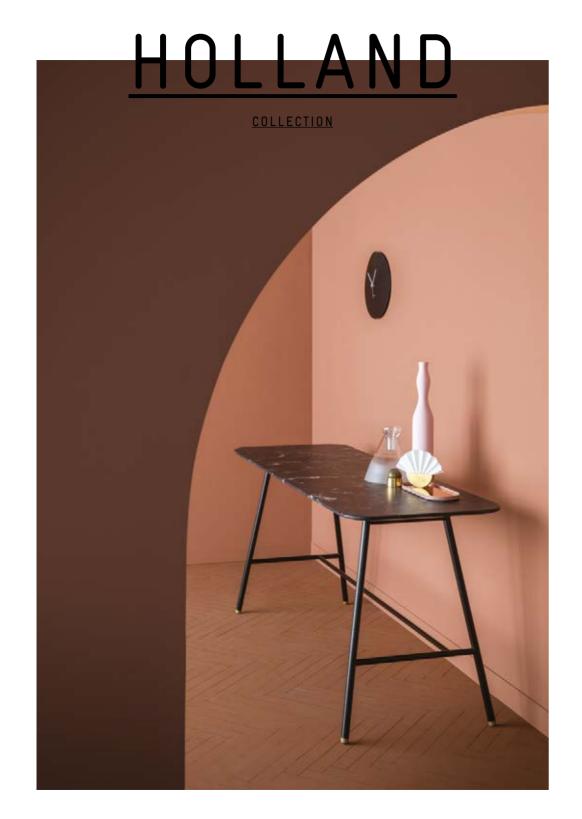

# **HOLLAND CONSOLE**

THE HOLLAND CONSOLE ELEGANTLY
REINTERPRETS THE LANGUAGE OF
THE HOLLAND TABLE BY COMBINING
CRISP SCULPTED DETAILS WITH
GENTLY ROUNDED FORMS, MAKING
IT THE PERFECT CHOICE FOR A SOFA
TABLE, ENTRANCE HALL OR SMALL
WRITING DESK.

THE HOLLAND CONSOLE IS AVAILABLE WITH TOPS IN TWO LUXURIOUS MARBLES OR THREE WOOD FINISHES AND IS SUPPORTED BY A FINE STEEL FRAME IN SATIN BRASS, PEWTER OR BLACK WITH AN OPTIONAL CONTRASTING FOOT.

AVAILABLE IN NATURAL OR STAINED ASH

WHITE CARRARA OR BLACK MARQUINA MARBLE

<u>35</u>

SPØ1 HOLLAND

<u>SPØ1</u>