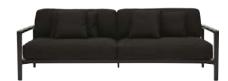

## LING SOFA

LING IS A BEAUTIFULLY DETAILED
AND ELEVATED SEATING RANGE
WITH CHAMELEON-LIKE QUALITIES.
THE UPHOLSTERED BACK PANELS
ARE MORE THAN JUST SUPPORTING
ELEMENTS, THEY'RE INTEGRAL TO
CREATING LING'S BEAUTIFULLY
DEFINED SHAPE. FEATURING A TWO
AND THREE-SEATER SOFA, LING
OFFERS RELAXED AND COMFORTABLE
SEATING TO SUIT ALL TASTES.

AVAILABLE IN NATURAL OR STAINED ASH

<u>21</u>

<u>SPØ1</u>