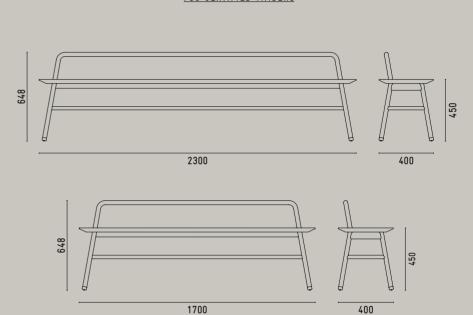

MENTS CONTRASTING WITH THE SLENDER TIMBER FRAME. THE RESULT IS A PRACTICAL, STACKABLE CHAIR OF IMPECCABLE BEAUTY.

AVAILABLE IN NATURAL OR STAINED ASH



<u>50</u>

## **DIMENSIONS**

#### ANITA THOMAS GECA AND CATAS CERTIFIED GECA AND CATAS CERTIFIED FSC CERTIFIED TIMBERS FSC CERTIFIED TIMBERS 680 720 520 680 800 650 680 780 525 465 680 700 525 465

#### **DIMENSIONS**



<u>SPØ1</u> <u>SPØ1</u>

# **DIMENSIONS** MAX SOFA FSC CERTIFIED TIMBERS 2100 900 430 2100 900 850 2500 900

<u>53</u>

# **DIMENSIONS**

#### MAX SOFA

FSC CERTIFIED TIMBERS













<u>SPØ1</u> <u>SPØ1</u>

# **DIMENSIONS**

#### HOLLAND CONSOLE

FSC CERTIFIED TIMBERS



#### **HOLLAND DESK**

FSC CERTIFIED TIMBERS



#### **HOLLAND DESK SCREENS**



# **DIMENSIONS**

#### **HOLLAND BENCH**

FSC CERTIFIED TIMBERS







# **DIMENSIONS**

#### **SMITH TABLE**

FSC CERTIFIED TIMBERS



#### **CLARKE CHAIR**

GECA AND CATAS CERTIFIED
FSC CERTIFIED TIMBERS



#### **CONTACT**



TO FIND OUT MORE VISIT US AT

WWW.SP01DESIGN.COM

INFO@SP01DESIGN.COM

@SP01DESIGN