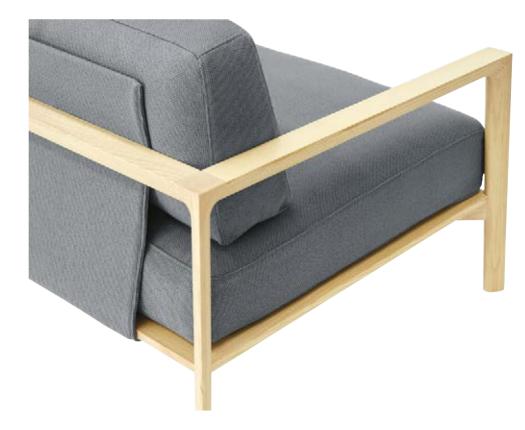

## LING SOFA

LING IS A BEAUTIFULLY DETAILED
AND ELEVATED SEATING RANGE
WITH CHAMELEON-LIKE QUALITIES.
THE UPHOLSTERED BACK PANELS
ARE MORE THAN JUST SUPPORTING
ELEMENTS, THEY'RE INTEGRAL TO
CREATING LING'S BEAUTIFULLY
DEFINED SHAPE. FEATURING A TWO
AND THREE-SEATER SOFA, LING
OFFERS RELAXED AND COMFORTABLE
SEATING TO SUIT ALL TASTES.

## LING ARMCHAIR

LING IS A BEAUTIFULLY DETAILED AND ELEVATED SEATING RANGE WITH CHAMELEON-LIKE QUALITIES. THE UPHOLSTERED BACK PANELS ARE MORE THAN JUST SUPPORTING ELEMENTS, THEY'RE INTEGRAL TO CREATING LING'S BEAUTIFULLY DEFINED SHAPE. THE LING ARMCHAIR OFFERS RELAXED AND COMFORTABLE SEATING TO SUIT ALL TASTES.