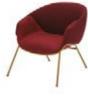

#### **ANITA**

HIGH - BACK, SWIVEL BASE

THE SAME COMPACT FOOTPRINT AS THE ORIGINAL BUT WITH A HIGHER BACKREST, THE ANITA HIGH ARMCHAIR, PROVIDES GREATER VISUAL PRESENCE AND A NEW LEVEL OF COMFORT.

A STITCH DETAIL IN THE SEATBACK MAKES
A CLEVER REFERENCE TO THE ORIGINAL
ANITA, MEANING THE TWO CHAIRS CAN BE
USED TOGETHER IN MIXED SETTINGS, MAKING
IT PERFECT FOR EITHER COMMERCIAL OR
RESIDENTIAL USE.

THE TIMELESS DESIGN OFFERS GREAT
PERSONALISATION AND VERSATILITY WITH THE
OPTION TO SPECIFCY TWO-TONE UPHOLSTERY.

AVAILABLE IN NATURAL OR STAINED ASH

<u>05</u>

<u>SPØ1</u> ANITA

<u>SPØ1</u>