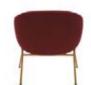

#### **ANITA**

HIGH - BACK, SWIVEL BASE

THE SAME COMPACT FOOTPRINT AS THE ORIGINAL BUT WITH A HIGHER BACKREST, THE ANITA HIGH ARMCHAIR, PROVIDES GREATER VISUAL PRESENCE AND A NEW LEVEL OF COMFORT.

A STITCH DETAIL IN THE SEATBACK MAKES
A CLEVER REFERENCE TO THE ORIGINAL
ANITA, MEANING THE TWO CHAIRS CAN BE
USED TOGETHER IN MIXED SETTINGS, MAKING
IT PERFECT FOR EITHER COMMERCIAL OR
RESIDENTIAL USE.

THE TIMELESS DESIGN OFFERS GREAT
PERSONALISATION AND VERSATILITY WITH THE
OPTION TO SPECIFCY TWO-TONE UPHOLSTERY.

AVAILABLE IN NATURAL OR STAINED ASH

<u>05</u>

<u>SPØ1</u> ANITA

<u>SPØ1</u>