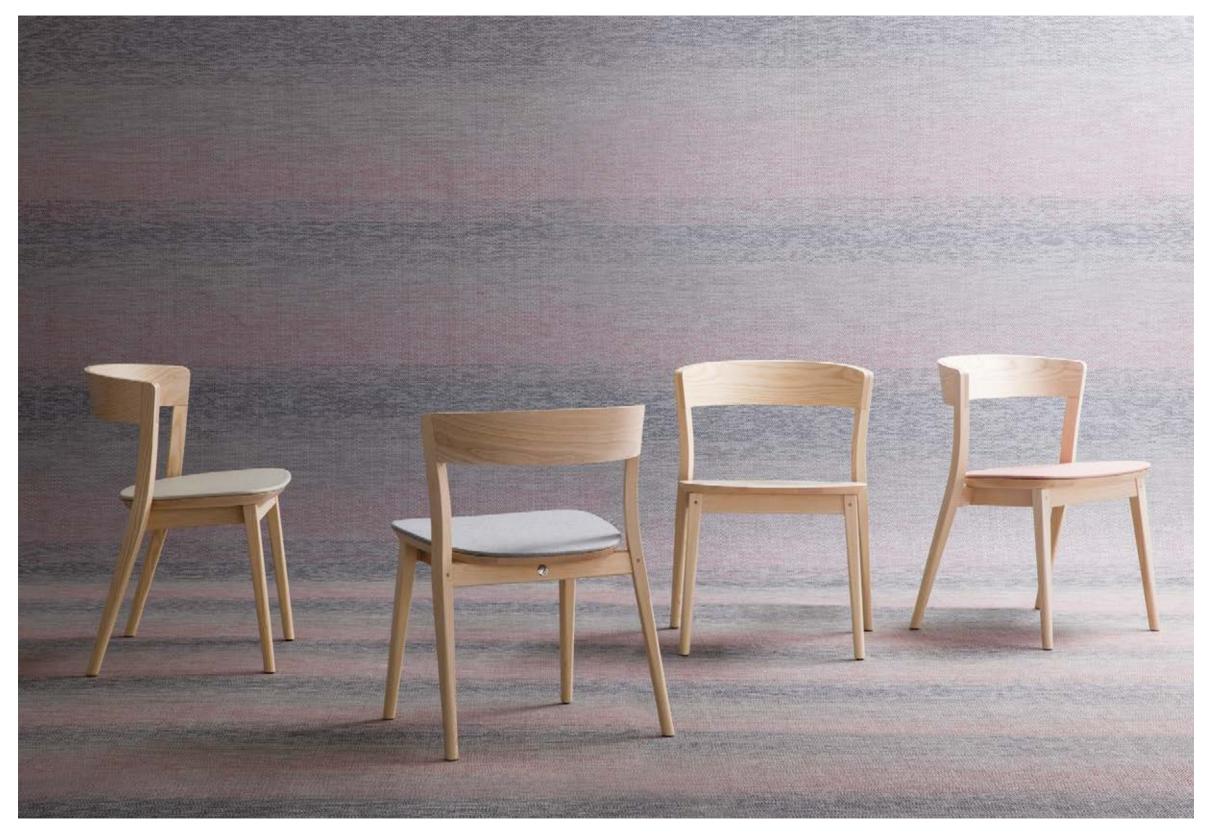

#### **CLARKE**

A CONTEMPORARY INTERPRETATION OF THE CLASSIC BISTRO CHAIR, CLARKE WAS DESIGNED FOR COMFORT. MADE FROM SOLID ASH, THIS SCULPTED PIECE IS DEFINED BY FINE DETAILS WITH SUBTLE CURVES AND ANGLES. FINE CRAFTSMANSHIP HIGHLIGHTS THE SCULPTED SOLID TIMBER SEAT AND BACK ELEMENTS CONTRASTING WITH THE SLENDER TIMBER FRAME. THE RESULT IS A PRACTICAL, STACKABLE CHAIR OF IMPECCABLE BEAUTY.

AVAILABLE IN NATURAL OR STAINED ASH

<u>50</u>