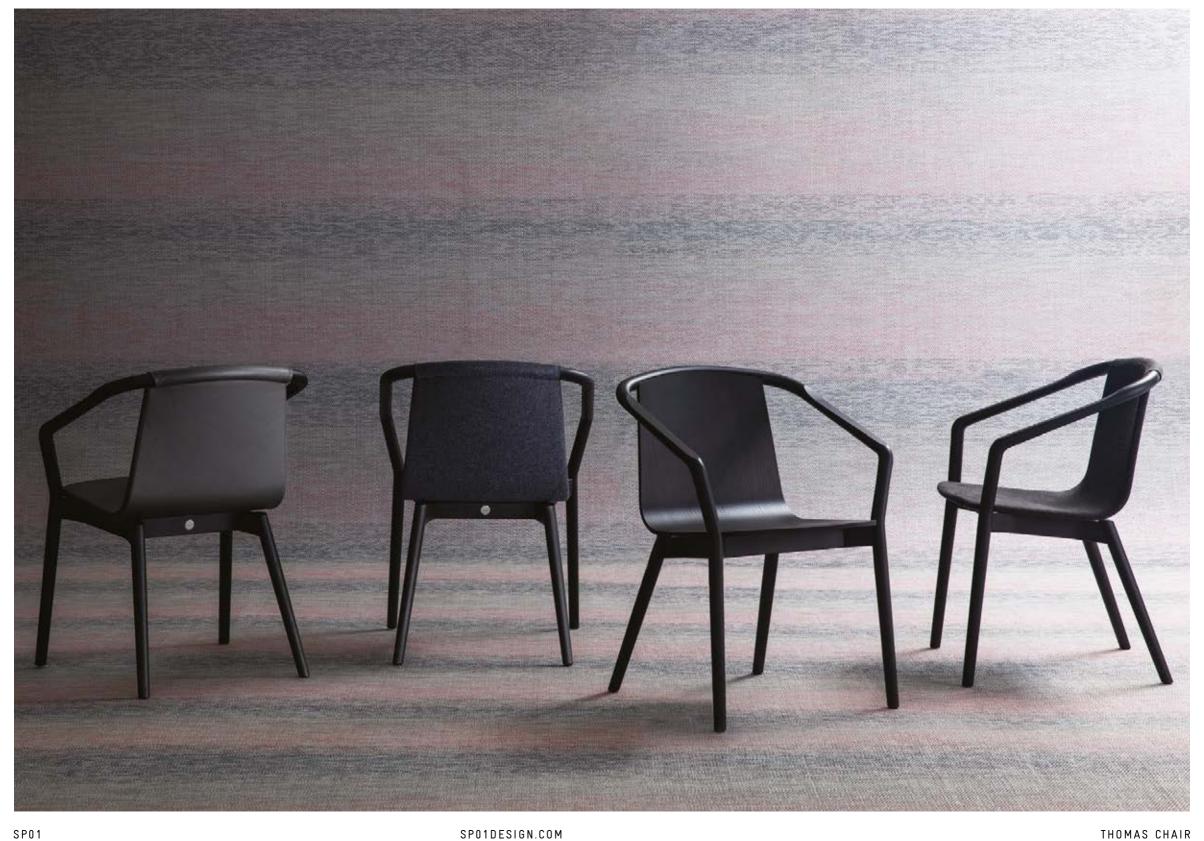

## THOMAS CHAIR

THE THOMAS COLLECTION IS A BEAUTIFULLY DETAILED SEATING COLLECTION INCLUDING A DINING CHAIR, ARMCHAIR AND BARSTOOLS.

FEATURING A BENT PLYWOOD SHELL
INTEGRATED INTO A SOLID ASH FRAME,
THOMAS IS INVITING AND FRIENDLY. ITS
STRONG FORM WITH BEAUTIFUL TIMBER
DETAILING IS REMINISCENT OF A GRACEFUL
JAPANESE CHAIR OR ELEGANT SCANDINAVIAN
DESIGN. TEAMED WITH ENDLESS OPTIONS FOR
UPHOLSTERY, THOMAS WILL FIT SEAMLESSLY
INTO ANY INTERIOR.