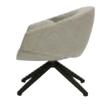

#### **ANITA**

LOW - BACK, SWIVEL BASE

ANITA OFFERS A COMPACT FOOTPRINT COUPLED WITH THE LUXURIOUSNESS OF A WIDE WELCOMING ARMCHAIR. THE TAILORED PIECE HAS A SWIVEL BASE AND CONTOURED EXTERNAL SHELL MADE FROM TWO INDIVIDUAL PARTS. A DISTINCTIVE EXPRESS JOIN AT THE ARM HIGHLIGHTING WHERE THE TWO SHELLS MEET. THE COMPLEX TAPERING OF THE LEGS IS INDICATIVE OF SP01'S DEVOTION TO DETAIL. THE TIMELESS DESIGN OFFERS PERSONALISATION AND VERSATILITY WITH THE OPTION TO SPECIFY TWO-TONE UPHOLSTERY.

AVAILABLE IN NATURAL OR STAINED ASH

<u>03</u>

SPØ1 ANITA

<u>SPØ1</u>