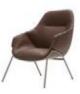

#### **ANITA**

LOW - BACK, SWIVEL BASE

ANITA OFFERS A COMPACT FOOTPRINT COUPLED WITH THE LUXURIOUSNESS OF A WIDE WELCOMING ARMCHAIR. THE TAILORED PIECE HAS A SWIVEL BASE AND CONTOURED EXTERNAL SHELL MADE FROM TWO INDIVIDUAL PARTS. A DISTINCTIVE EXPRESS JOIN AT THE ARM HIGHLIGHTING WHERE THE TWO SHELLS MEET. THE COMPLEX TAPERING OF THE LEGS IS INDICATIVE OF SP01'S DEVOTION TO DETAIL. THE TIMELESS DESIGN OFFERS PERSONALISATION AND VERSATILITY WITH THE OPTION TO SPECIFY TWO-TONE UPHOLSTERY.

AVAILABLE IN NATURAL OR STAINED ASH

<u>03</u>

SPØ1 ANITA

<u>SPØ1</u>