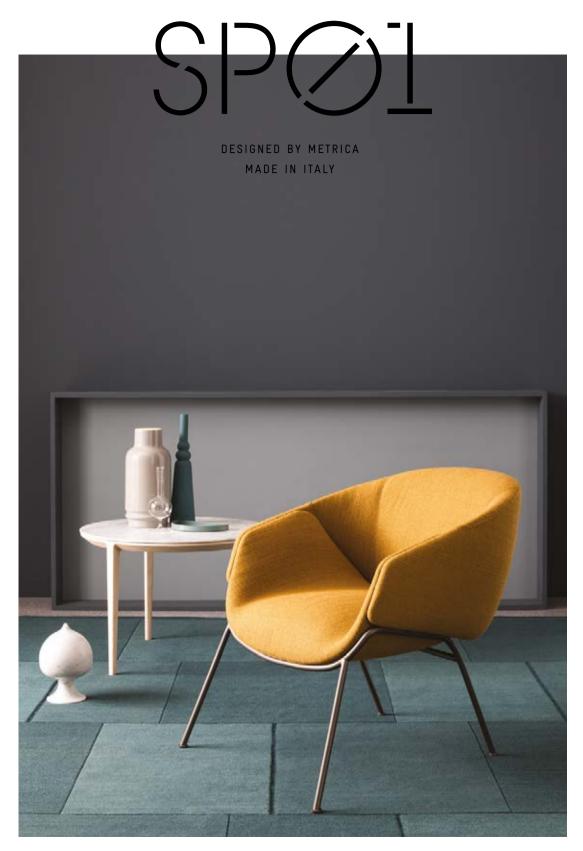

#### SPO1 IS AN AUSTRALIAN DESIGN BRAND

FEATURING A COLLECTION OF BEAUTIFULLY DETAILED, HANDFINISHED FURNITURE, CONCEIVED IN AUSTRALIA AND DESIGNED AND MADE IN ITALY.

THE SPO1 VISION IS TO CREATE
A COLLECTION INSPIRED BY THE
AUSTRALIAN LIFESTYLE THAT HAS
AN INTERNATIONAL APPEAL. DESIGNS
THAT WOULD BE AS RELEVANT IN A
NEW YORK STUDIO AS THEY WOULD
BE IN A LONDON TERRACE OR A
BEACHSIDE HOME IN SYDNEY.

BOTH THE INDOOR AND OUTDOOR

COLLECTIONS ARE BASED ON THE

PRINCIPLES OF RIGOROUS DESIGN

AND THE USE OF HONEST MATERIALS

WITH ALL PIECES MADE BY SKILLED

ITALIAN CRAFTSMEN.

#### ABOUT THE COLLECTION

SPØ1 INDOOR COLLECTION
FEATURES THE ESSENTIALS
FOR LIVING AND DINING WITH A
VERSATILE RANGE OF CHAIRS,
SOFAS, ARMCHAIRS, TABLES AND
COFFEE TABLES. THE COLLECTION
INCLUDES FSC CERTIFIED SOLID
ASH TIMBERS, SCULPTED HAND
FINISHED WOOD AND AN
EXTENSIVE RANGE OF FINELY
DETAILED UPHOLSTERY WITH THE
CHOICE OF OVER 70 FABRICS
AND LEATHERS INCLUDING, ECO
CERTIFIED, RESIDENTIAL AND
COMMERCIAL OPTIONS.