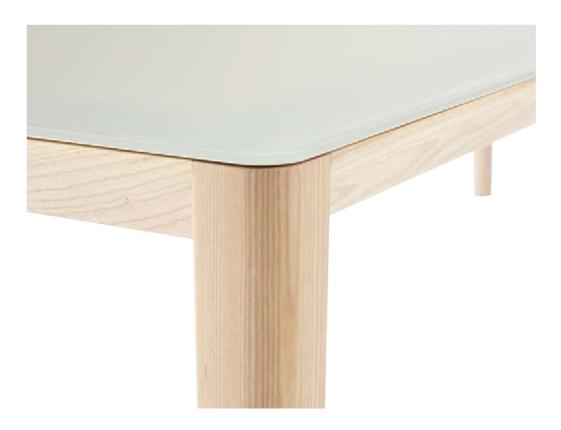

## **SMITH**

SMITH IS LONG AND LEAN, WITH A BEAUTIFULLY SHAPED TIMBER FRAME. THE TABLE'S APPARENT SIMPLICITY CONCEALS COMPLEX INTERNAL ENGINEERING WHICH INCLUDES A SUPPORTING STEEL SUB-FRAME. SMITH IS VERSATILE DUE TO THE TOP WHICH SITS LIGHTLY ON THE FRAME, ENABLING THE USE OF GLASS OR TIMBER, WITH A SUBTLE SHADOW LINE DETAIL SEPARATING THE TWO ELEMENTS.