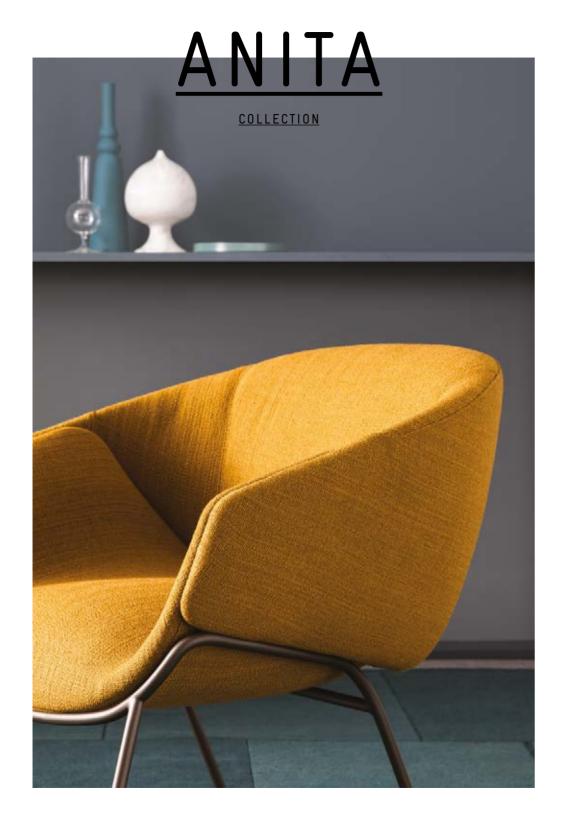

SPØ1 ANITA

SPØ1

#### **ANITA**

LOW - BACK, SWIVEL BASE

ANITA OFFERS A COMPACT FOOTPRINT COUPLED WITH THE LUXURIOUSNESS OF A WIDE WELCOMING ARMCHAIR. THE TAILORED PIECE HAS A SWIVEL BASE AND CONTOURED EXTERNAL SHELL MADE FROM TWO INDIVIDUAL PARTS. A DISTINCTIVE EXPRESS JOIN AT THE ARM HIGHLIGHTING WHERE THE TWO SHELLS MEET. THE COMPLEX TAPERING OF THE LEGS IS INDICATIVE OF SP01'S DEVOTION TO DETAIL. THE TIMELESS DESIGN OFFERS PERSONALISATION AND VERSATILITY WITH THE OPTION TO SPECIFY TWO-TONE UPHOLSTERY.

AVAILABLE IN NATURAL OR STAINED ASH

<u>03</u>

SPØ1 ANITA

<u>SPØ1</u>