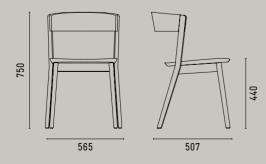

INED ASH



<u>50</u>

## **DIMENSIONS**

#### ANITA THOMAS GECA AND CATAS CERTIFIED GECA AND CATAS CERTIFIED FSC CERTIFIED TIMBERS FSC CERTIFIED TIMBERS 680 720 520 680 800 650 680 780 525 465 680 700 525 465

#### **DIMENSIONS**



<u>SPØ1</u> <u>SPØ1</u>

# **DIMENSIONS** MAX SOFA FSC CERTIFIED TIMBERS 2100 900 430 2100 900 850 2500 900

<u>53</u>

# **DIMENSIONS**

#### MAX SOFA

FSC CERTIFIED TIMBERS













<u>SPØ1</u> <u>SPØ1</u>

# **DIMENSIONS**

#### HOLLAND CONSOLE

FSC CERTIFIED TIMBERS



#### **HOLLAND DESK**

FSC CERTIFIED TIMBERS



#### **HOLLAND DESK SCREENS**



# **DIMENSIONS**

#### **HOLLAND BENCH**

FSC CERTIFIED TIMBERS







# **DIMENSIONS**

#### **SMITH TABLE**

FSC CERTIFIED TIMBERS



#### **CLARKE CHAIR**

GECA AND CATAS CERTIFIED
FSC CERTIFIED TIMBERS



#### **CONTACT**



TO FIND OUT MORE VISIT US AT

WWW.SP01DESIGN.COM

INFO@SP01DESIGN.COM

@SP01DESIGN