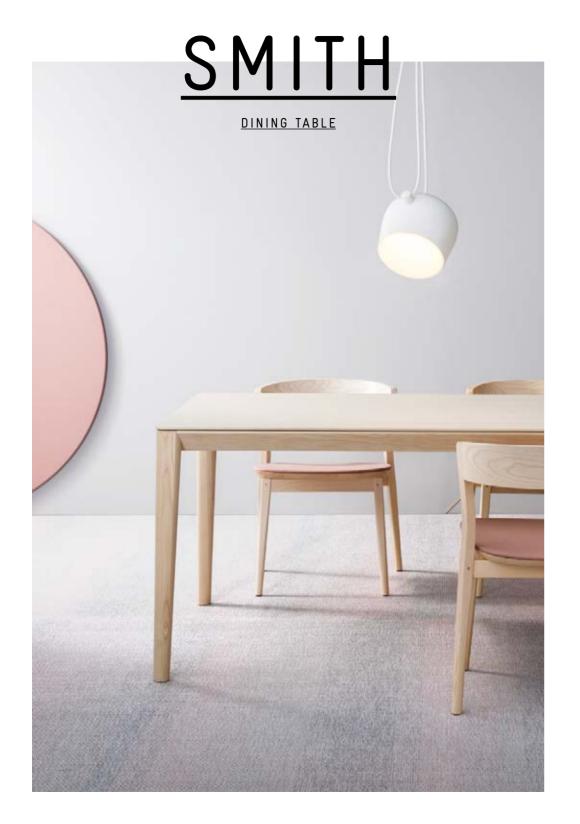

## **SMITH**

SMITH IS LONG AND LEAN, WITH A BEAUTIFULLY SHAPED TIMBER FRAME. THE TABLE'S APPARENT SIMPLICITY CONCEALS COMPLEX INTERNAL ENGINEERING WHICH INCLUDES A SUPPORTING STEEL SUB-FRAME. SMITH IS VERSATILE DUE TO THE TOP WHICH SITS LIGHTLY ON THE FRAME, ENABLING THE USE OF GLASS OR TIMBER, WITH A SUBTLE SHADOW LINE DETAIL SEPARATING THE TWO ELEMENTS.

AVAILABLE IN NATURAL OR STAINED ASH

SPØ1 HOLLAND

<u>SPØ1</u>