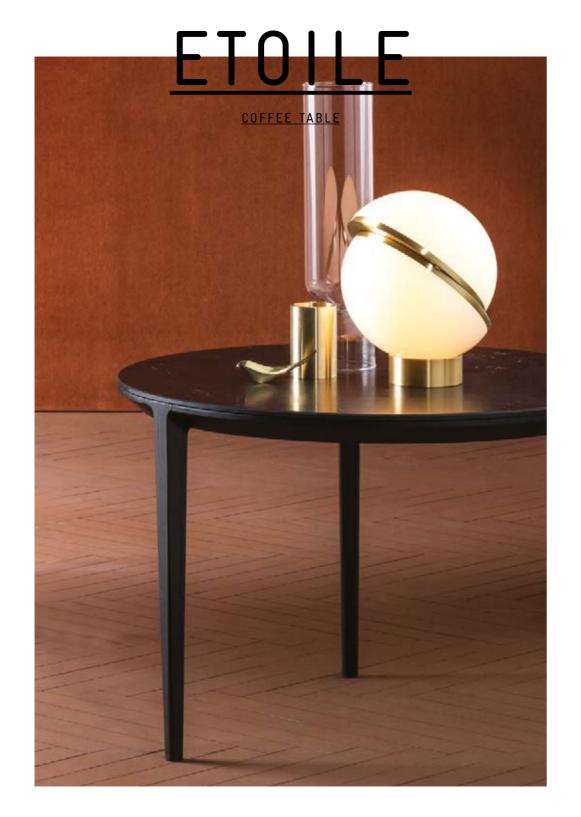

#### **ETOILE**

THE ETOILE TABLES FEATURE
A DISTINCTIVE THREE-LEGGED
DESIGN THAT FACILITATES
NESTING OR USE AS A
SERVICE ELEMENT. A SUBTLE
SHADOW LINE DETAIL
SEPARATES THE TABLETOP
FROM THE FRAME, CONVEYING
LIGHTNESS AND BEAUTY.

FRAME IN ASH WITH TOPS ALSO AVAILABLE IN ASH, MARBLE AND ACID ETCHED COLOUR BACKED GLASS

<u>31</u>

<u>32</u>

<u>SPØ1</u>