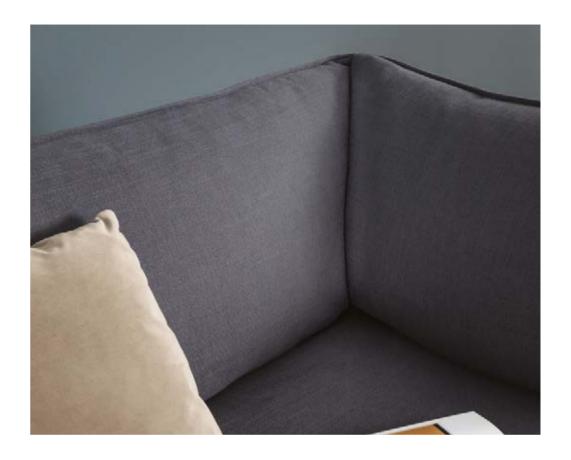

#### MAX SOFA

MAX IS A COMFORTABLE AND PERFECTLY
PROPORTIONED SOFA SYSTEM. AVAILABLE AS
AN ARMCHAIR, A COMPACT 2-SEATER OR AS A
LARGER SOFA AND WITH MODULAR OPTIONS.

INSPIRED BY THE QUINTESSENTIAL ITALIAN SOFA,
MAX SITS FULL TO THE FLOOR, ITS SILHOUETTE
SUBTLY TRACED BY AN EXPRESS SEAM DETAIL
CREATING A FEELING OF DISCREET LUXURY.

AVAILABLE WITH TWO BACK CUSHION STYLES
- STRAIGHT CUSHIONS GIVING A MORE
STRUCTURED ARCHITECTURAL LOOK, OR
- CORNER CUSHIONS THAT WRAP THE INSIDE
OF THE SOFA FRAME CREATING A SENSE OF
ENVELOPING COMFORT.