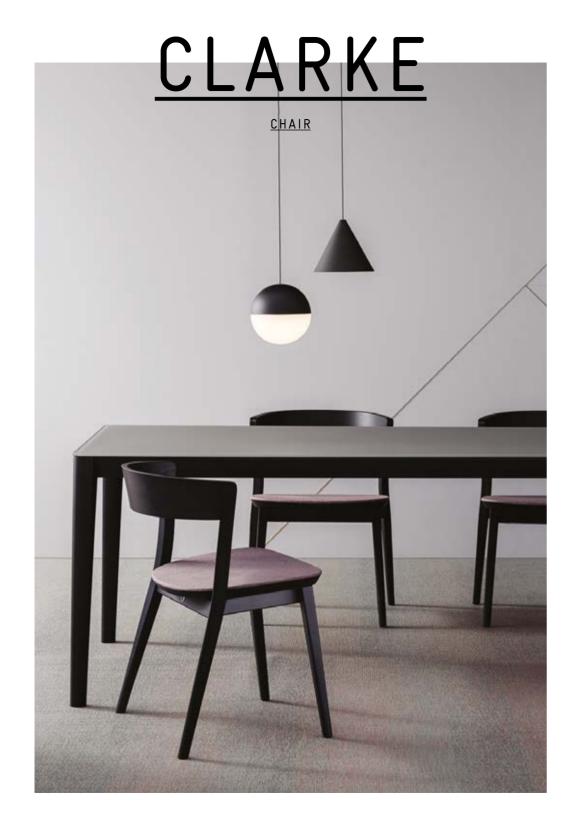

#### **CLARKE**

A CONTEMPORARY INTERPRETATION OF THE CLASSIC BISTRO CHAIR, CLARKE WAS DESIGNED FOR COMFORT. MADE FROM SOLID ASH, THIS SCULPTED PIECE IS DEFINED BY FINE DETAILS WITH SUBTLE CURVES AND ANGLES. FINE CRAFTSMANSHIP HIGHLIGHTS THE SCULPTED SOLID TIMBER SEAT AND BACK ELEMENTS CONTRASTING WITH THE SLENDER TIMBER FRAME. THE RESULT IS A PRACTICAL, STACKABLE CHAIR OF IMPECCABLE BEAUTY.

AVAILABLE IN NATURAL OR STAINED ASH

<u>50</u>