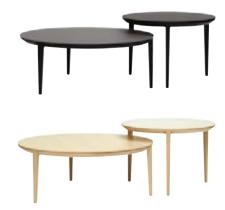

#### **ETOILE**

THE ETOILE TABLES FEATURE
A DISTINCTIVE THREE-LEGGED
DESIGN THAT FACILITATES
NESTING OR USE AS A
SERVICE ELEMENT. A SUBTLE
SHADOW LINE DETAIL
SEPARATES THE TABLETOP
FROM THE FRAME, CONVEYING
LIGHTNESS AND BEAUTY.

FRAME IN ASH WITH TOPS ALSO AVAILABLE IN ASH, MARBLE AND ACID ETCHED COLOUR BACKED GLASS

<u>31</u>

<u>32</u>

<u>SPØ1</u>