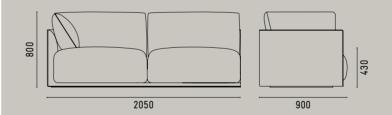

# **DIMENSIONS** MAX SOFA FSC CERTIFIED TIMBERS 2100 900 430 2100 900 850 2500 900

<u>53</u>

#### MAX SOFA

FSC CERTIFIED TIMBERS

<u>SPØ1</u> <u>SPØ1</u>