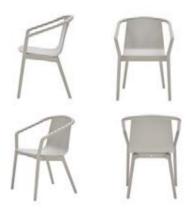

# THOMAS ARMCHAIR

AVAILABLE IN NATURAL OR STAINED ASH

THE THOMAS ARMCHAIR IS DERIVED FROM THE SAME DESIGN ELEMENTS AS ITS NAMESAKE DINING CHAIR, FEATURING A FORMED PLYWOOD SHELL SUSPENDED IN A SOLID ASH FRAME WITH THE DISTINCTIVE CARVED ARMREST DETAIL. THE PROPORTIONS ARE MODEST, ENSURING SUITABILITY IN ANY NUMBER OF ENVIRONMENTS AND THE CHAIR CAN BE SELECTED WITHOUT UPHOLSTERY, WITH A SOFT SEAT CUSHION OR WITH INTEGRATED UPHOLSTERY FOR A STREAMLINED LOOK.