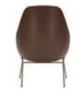

#### **ANITA**

HIGH - BACK, SWIVEL BASE

THE SAME COMPACT FOOTPRINT AS THE ORIGINAL BUT WITH A HIGHER BACKREST, THE ANITA HIGH ARMCHAIR, PROVIDES GREATER VISUAL PRESENCE AND A NEW LEVEL OF COMFORT.

A STITCH DETAIL IN THE SEATBACK MAKES
A CLEVER REFERENCE TO THE ORIGINAL
ANITA, MEANING THE TWO CHAIRS CAN BE
USED TOGETHER IN MIXED SETTINGS, MAKING
IT PERFECT FOR EITHER COMMERCIAL OR
RESIDENTIAL USE.

THE TIMELESS DESIGN OFFERS GREAT
PERSONALISATION AND VERSATILITY WITH THE
OPTION TO SPECIFCY TWO-TONE UPHOLSTERY.

AVAILABLE IN NATURAL OR STAINED ASH

<u>05</u>

<u>SPØ1</u> ANITA

<u>SPØ1</u>