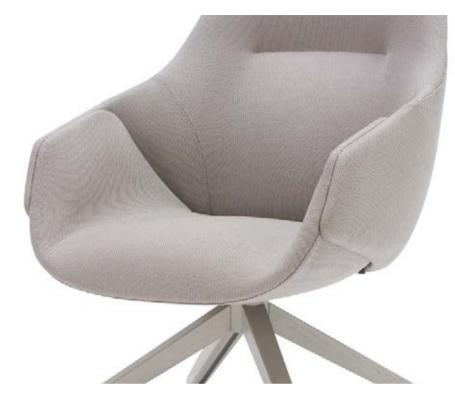

#### **ANITA**

HIGH - BACK, SWIVEL BASE

THE SAME COMPACT FOOTPRINT AS THE ORIGINAL BUT WITH A HIGHER BACKREST, THE ANITA HIGH ARMCHAIR, PROVIDES GREATER VISUAL PRESENCE AND A NEW LEVEL OF COMFORT.

A STITCH DETAIL IN THE SEATBACK MAKES
A CLEVER REFERENCE TO THE ORIGINAL
ANITA, MEANING THE TWO CHAIRS CAN BE
USED TOGETHER IN MIXED SETTINGS, MAKING
IT PERFECT FOR EITHER COMMERCIAL OR
RESIDENTIAL USE.

THE TIMELESS DESIGN OFFERS GREAT
PERSONALISATION AND VERSATILITY WITH THE
OPTION TO SPECIFCY TWO-TONE UPHOLSTERY.

AVAILABLE IN NATURAL OR STAINED ASH

<u>05</u>

<u>SPØ1</u> ANITA

<u>SPØ1</u>