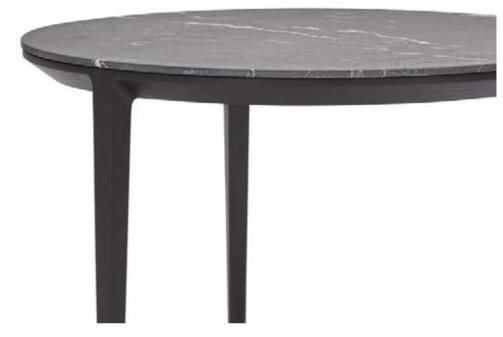

#### **ETOILE**

THE ETOILE TABLES FEATURE
A DISTINCTIVE THREE-LEGGED
DESIGN THAT FACILITATES
NESTING OR USE AS A
SERVICE ELEMENT. A SUBTLE
SHADOW LINE DETAIL
SEPARATES THE TABLETOP
FROM THE FRAME, CONVEYING
LIGHTNESS AND BEAUTY.

FRAME IN ASH WITH TOPS ALSO AVAILABLE IN ASH, MARBLE AND ACID ETCHED COLOUR BACKED GLASS

<u>31</u>

<u>32</u>

<u>SPØ1</u>