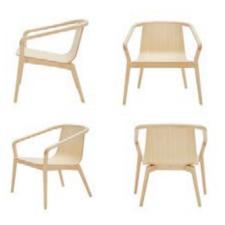

# THOMAS ARMCHAIR

AVAILABLE IN NATURAL OR STAINED ASH

THE THOMAS ARMCHAIR IS DERIVED FROM THE SAME DESIGN ELEMENTS AS ITS NAMESAKE DINING CHAIR, FEATURING A FORMED PLYWOOD SHELL SUSPENDED IN A SOLID ASH FRAME WITH THE DISTINCTIVE CARVED ARMREST DETAIL. THE PROPORTIONS ARE MODEST, ENSURING SUITABILITY IN ANY NUMBER OF ENVIRONMENTS AND THE CHAIR CAN BE SELECTED WITHOUT UPHOLSTERY, WITH A SOFT SEAT CUSHION OR WITH INTEGRATED UPHOLSTERY FOR A STREAMLINED LOOK.