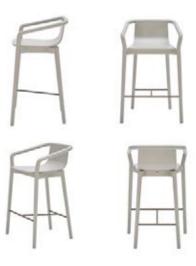

#### THOMAS BARSTOOL

THE THOMAS BARSTOOL COMPLETES
THE THOMAS FAMILY AND IS DERIVED
FROM THE SAME DESIGN ELEMENTS
THAT DEFINE THE SERIES.

FEATURING A FORMED PLYWOOD SHELL SUSPENDED IN A SOLID ASH FRAME WITH THE DISTINCTIVE CARVED ARMREST DETAIL, THE STOOL FEATURES A FOOTREST AVAILABLE IN SATIN BLACK OR METALLIC FINISHES CREATING A LUXURIOUS CONTRAST TO THE SOLID WOOD CONSTRUCTION. TEAMED WITH THE ENDLESS OPTIONS FOR UPHOLSTERY, THOMAS WILL FIT SEAMLESSLY INTO ANY INTERIOR.

AVAILABLE IN NATURAL OR STAINED ASH

<u>46</u>

SPØ1 CLARKE

<u>49</u>

<u>SPØ1</u>