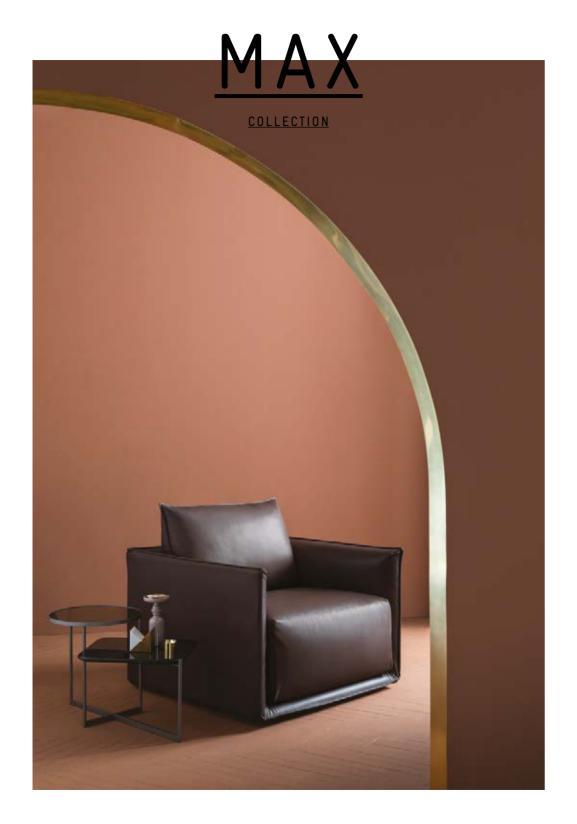

#### MAX SOFA

MAX IS A COMFORTABLE AND PERFECTLY
PROPORTIONED SOFA SYSTEM. AVAILABLE AS
AN ARMCHAIR, A COMPACT 2-SEATER OR AS A
LARGER SOFA AND WITH MODULAR OPTIONS.

INSPIRED BY THE QUINTESSENTIAL ITALIAN SOFA,
MAX SITS FULL TO THE FLOOR, ITS SILHOUETTE
SUBTLY TRACED BY AN EXPRESS SEAM DETAIL
CREATING A FEELING OF DISCREET LUXURY.

AVAILABLE WITH TWO BACK CUSHION STYLES
- STRAIGHT CUSHIONS GIVING A MORE
STRUCTURED ARCHITECTURAL LOOK, OR
- CORNER CUSHIONS THAT WRAP THE INSIDE
OF THE SOFA FRAME CREATING A SENSE OF
ENVELOPING COMFORT.