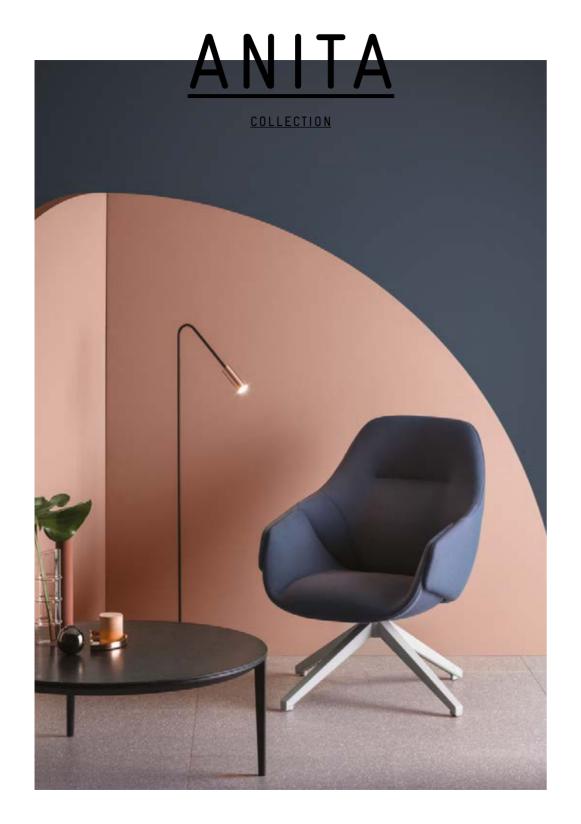

SPØ1 ANITA

SPØ1

#### **ANITA**

LOW - BACK, SWIVEL BASE

ANITA OFFERS A COMPACT FOOTPRINT COUPLED WITH THE LUXURIOUSNESS OF A WIDE WELCOMING ARMCHAIR. THE TAILORED PIECE HAS A SWIVEL BASE AND CONTOURED EXTERNAL SHELL MADE FROM TWO INDIVIDUAL PARTS. A DISTINCTIVE EXPRESS JOIN AT THE ARM HIGHLIGHTING WHERE THE TWO SHELLS MEET. THE COMPLEX TAPERING OF THE LEGS IS INDICATIVE OF SP01'S DEVOTION TO DETAIL. THE TIMELESS DESIGN OFFERS PERSONALISATION AND VERSATILITY WITH THE OPTION TO SPECIFY TWO-TONE UPHOLSTERY.

AVAILABLE IN NATURAL OR STAINED ASH

<u>03</u>

SPØ1 ANITA

<u>SPØ1</u>