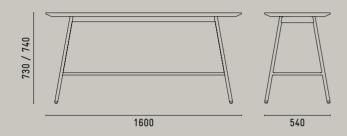

S SCULPTED PIECE IS DEFINED BY FINE DETAILS WITH SUBTLE CURVES AND ANGLES. FINE CRAFTSMANSHIP HIGHLIGHTS THE SCULPTED SOLID TIMBER SEAT AND BACK ELEMENTS CONTRASTING WITH THE SLENDER TIMBER FRAME. THE RESULT IS A PRACTICAL, STACKABLE CHAIR OF IMPECCABLE BEAUTY.

AVAILABLE IN NATURAL OR STAINED ASH



<u>50</u>

## **DIMENSIONS**

#### ANITA THOMAS GECA AND CATAS CERTIFIED GECA AND CATAS CERTIFIED FSC CERTIFIED TIMBERS FSC CERTIFIED TIMBERS 680 720 520 680 800 650 680 780 525 465 680 700 525 465

#### **DIMENSIONS**



<u>SPØ1</u> <u>SPØ1</u>

# **DIMENSIONS** MAX SOFA FSC CERTIFIED TIMBERS 2100 900 430 2100 900 850 2500 900

<u>53</u>

# **DIMENSIONS**

#### MAX SOFA

FSC CERTIFIED TIMBERS













<u>SPØ1</u> <u>SPØ1</u>

# **DIMENSIONS**

#### HOLLAND CONSOLE

FSC CERTIFIED TIMBERS



#### **HOLLAND DESK**

FSC CERTIFIED TIMBERS



#### **HOLLAND DESK SCREENS**



# **DIMENSIONS**

#### **HOLLAND BENCH**

FSC CERTIFIED TIMBERS







# **DIMENSIONS**

#### **SMITH TABLE**

FSC CERTIFIED TIMBERS



#### **CLARKE CHAIR**

GECA AND CATAS CERTIFIED
FSC CERTIFIED TIMBERS



#### **CONTACT**



TO FIND OUT MORE VISIT US AT

WWW.SP01DESIGN.COM

INFO@SP01DESIGN.COM

@SP01DESIGN