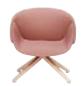

## **ANITA**

HIGH - BACK, ROD BASE

A NEW BASE FOR ANITA IS REMINISCENT
OF THE DECORATIVE STYLE OF THE 50'S.
AVAILABLE FOR USE WITH EITHER THE HIGH
OR LOW BACK ANITA SHELL. THE BASE IS
MADE FROM SOLID STEEL ROD WHICH
GRACEFULLY HUGS THE CURVE OF THE
SEAT WITH LEGS LEADING TO A DELICATE
DISC FOOT.

AVAILABLE IN THREE SATIN FINISHES WITH AN OPTION TO SPECIFCY TWO-TONE UPHOLSTERY.

<u>09</u>

<u>SPØ1</u>