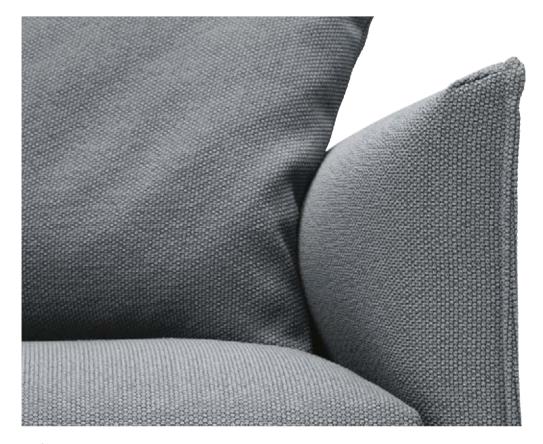

#### MAX SOFA

MAX IS A COMFORTABLE AND PERFECTLY
PROPORTIONED SOFA SYSTEM. AVAILABLE AS
AN ARMCHAIR, A COMPACT 2-SEATER OR AS A
LARGER SOFA AND WITH MODULAR OPTIONS.

INSPIRED BY THE QUINTESSENTIAL ITALIAN SOFA,
MAX SITS FULL TO THE FLOOR, ITS SILHOUETTE
SUBTLY TRACED BY AN EXPRESS SEAM DETAIL
CREATING A FEELING OF DISCREET LUXURY.

AVAILABLE WITH TWO BACK CUSHION STYLES
- STRAIGHT CUSHIONS GIVING A MORE
STRUCTURED ARCHITECTURAL LOOK, OR
- CORNER CUSHIONS THAT WRAP THE INSIDE
OF THE SOFA FRAME CREATING A SENSE OF
ENVELOPING COMFORT.

70 COMBINATIONS OF FABRIC OR LEATHER AVAILABLE

<u>13</u>

<u>SPØ1</u>