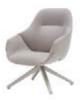

#### **ANITA**

LOW - BACK, SWIVEL BASE

ANITA OFFERS A COMPACT FOOTPRINT COUPLED WITH THE LUXURIOUSNESS OF A WIDE WELCOMING ARMCHAIR. THE TAILORED PIECE HAS A SWIVEL BASE AND CONTOURED EXTERNAL SHELL MADE FROM TWO INDIVIDUAL PARTS. A DISTINCTIVE EXPRESS JOIN AT THE ARM HIGHLIGHTING WHERE THE TWO SHELLS MEET. THE COMPLEX TAPERING OF THE LEGS IS INDICATIVE OF SP01'S DEVOTION TO DETAIL. THE TIMELESS DESIGN OFFERS PERSONALISATION AND VERSATILITY WITH THE OPTION TO SPECIFY TWO-TONE UPHOLSTERY.

AVAILABLE IN NATURAL OR STAINED ASH

<u>03</u>

SPØ1 ANITA

<u>SPØ1</u>