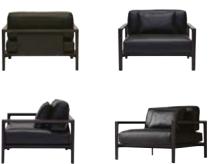

## LING SOFA

LING IS A BEAUTIFULLY DETAILED
AND ELEVATED SEATING RANGE
WITH CHAMELEON-LIKE QUALITIES.
THE UPHOLSTERED BACK PANELS
ARE MORE THAN JUST SUPPORTING
ELEMENTS, THEY'RE INTEGRAL TO
CREATING LING'S BEAUTIFULLY
DEFINED SHAPE. FEATURING A TWO
AND THREE-SEATER SOFA, LING
OFFERS RELAXED AND COMFORTABLE
SEATING TO SUIT ALL TASTES.

## LING ARMCHAIR

LING IS A BEAUTIFULLY DETAILED AND ELEVATED SEATING RANGE WITH CHAMELEON-LIKE QUALITIES. THE UPHOLSTERED BACK PANELS ARE MORE THAN JUST SUPPORTING ELEMENTS, THEY'RE INTEGRAL TO CREATING LING'S BEAUTIFULLY DEFINED SHAPE. THE LING ARMCHAIR OFFERS RELAXED AND COMFORTABLE SEATING TO SUIT ALL TASTES.