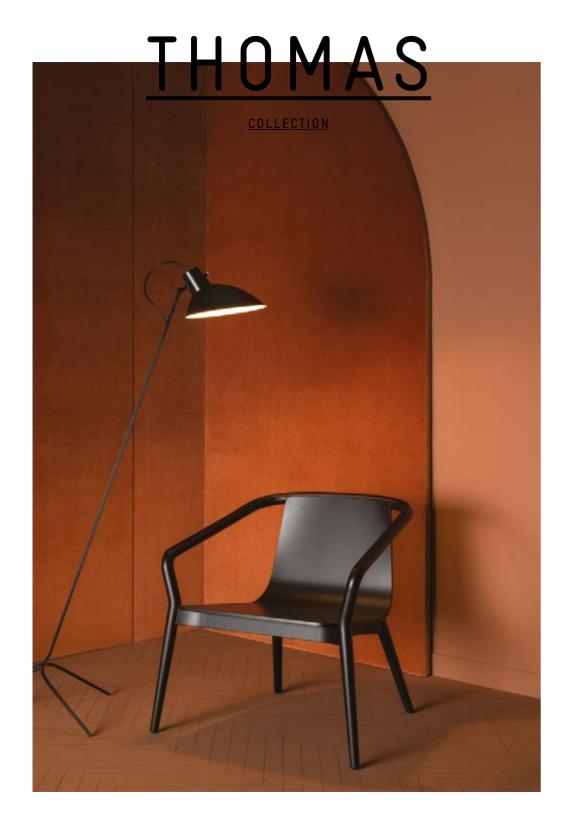

## THOMAS CHAIR

THE THOMAS COLLECTION IS A BEAUTIFULLY DETAILED SEATING COLLECTION INCLUDING A DINING CHAIR, ARMCHAIR AND BARSTOOLS.

FEATURING A BENT PLYWOOD SHELL
INTEGRATED INTO A SOLID ASH FRAME,
THOMAS IS INVITING AND FRIENDLY. ITS
STRONG FORM WITH BEAUTIFUL TIMBER
DETAILING IS REMINISCENT OF A GRACEFUL
JAPANESE CHAIR OR ELEGANT SCANDINAVIAN
DESIGN. TEAMED WITH ENDLESS OPTIONS FOR
UPHOLSTERY, THOMAS WILL FIT SEAMLESSLY
INTO ANY INTERIOR.