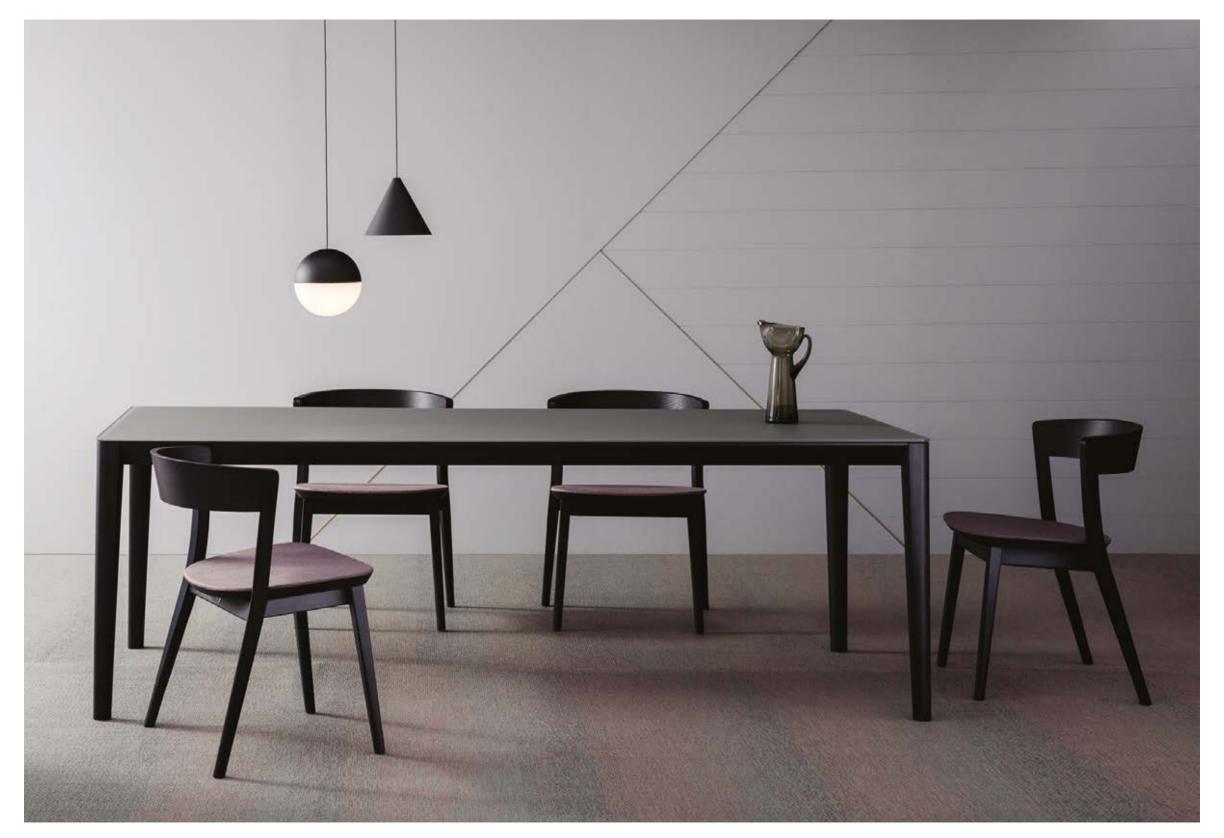

## **SMITH**

SMITH IS LONG AND LEAN, WITH A BEAUTIFULLY SHAPED TIMBER FRAME. THE TABLE'S APPARENT SIMPLICITY CONCEALS COMPLEX INTERNAL ENGINEERING WHICH INCLUDES A SUPPORTING STEEL SUB-FRAME. SMITH IS VERSATILE DUE TO THE TOP WHICH SITS LIGHTLY ON THE FRAME, ENABLING THE USE OF GLASS OR TIMBER, WITH A SUBTLE SHADOW LINE DETAIL SEPARATING THE TWO ELEMENTS.

AVAILABLE IN NATURAL OR STAINED ASH

SPØ1 HOLLAND

<u>SPØ1</u>