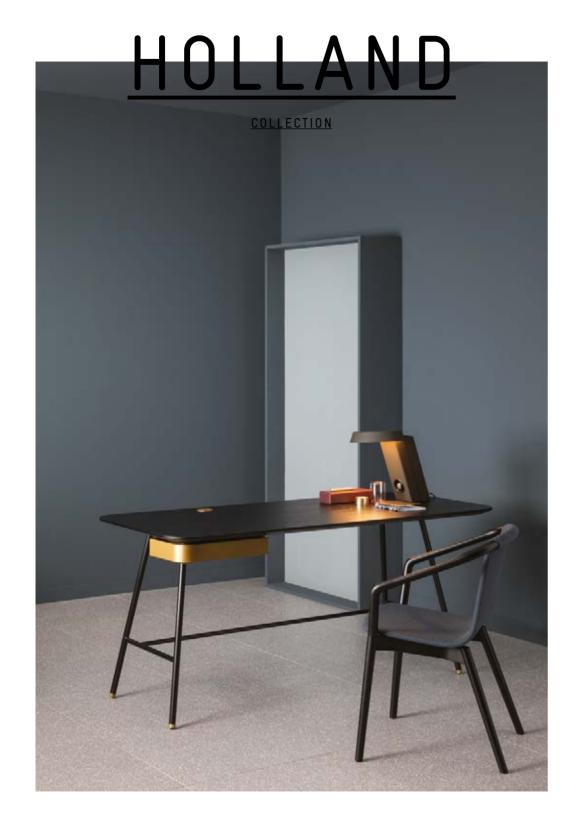

## **HOLLAND DESK**

THE VERSATILE HOLLAND DESK IS PERFECT FOR A HOME STUDY OR STUDIO OFFICE. THE WOODEN TOP IS AVAILABLE IN THREE FINISHES WHICH CAN BE PAIRED WITH ANY OF THE RICH SATIN FINISHES ON THE FRAME, MAKING THE COMBINATIONS ENDLESS.

CHOOSE FROM PEWTER, BRASS OR BLACK
ON THE UNDER MOUNTED DRAWERS,
CONTRASTING FEET AND THE CABLE
MANAGEMENT PORT TO CREATE A
PERSONALISED PIECE.

HOLLAND DESK IS ALSO AVAILABLE WITH TWO DISTINCTLY SHAPED MODESTY SCREENS, PERFECT WHEN USED IN THE WORKPLACE TO IMPROVE ACOUSTICS AND PRIVACY.

AVAILABLE IN NATURAL OR STAINED ASH

<u>33</u>

SPØ1 HOLLAND

<u>SPØ1</u>