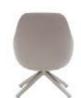

#### **ANITA**

LOW - BACK, ROD BASE

A NEW BASE FOR ANITA IS REMINISCENT OF THE DECORATIVE STYLE OF THE 50'S.

AVAILABLE FOR USE WITH EITHER THE HIGH OR LOW BACK ANITA SHELL. THE BASE IS MADE FROM SOLID STEEL ROD WHICH GRACEFULLY HUGS THE CURVE OF THE SEAT WITH LEGS LEADING TO A DELICATE DISC FOOT.

AVAILABLE IN THREE SATIN FINISHES WITH AN OPTION TO SPECIFCY TWO-TONE UPHOLSTERY.

<u>07</u>

SPØ1 ANITA

<u>SPØ1</u>