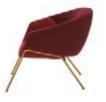

#### **ANITA**

LOW - BACK, SWIVEL BASE

ANITA OFFERS A COMPACT FOOTPRINT COUPLED WITH THE LUXURIOUSNESS OF A WIDE WELCOMING ARMCHAIR. THE TAILORED PIECE HAS A SWIVEL BASE AND CONTOURED EXTERNAL SHELL MADE FROM TWO INDIVIDUAL PARTS. A DISTINCTIVE EXPRESS JOIN AT THE ARM HIGHLIGHTING WHERE THE TWO SHELLS MEET. THE COMPLEX TAPERING OF THE LEGS IS INDICATIVE OF SP01'S DEVOTION TO DETAIL. THE TIMELESS DESIGN OFFERS PERSONALISATION AND VERSATILITY WITH THE OPTION TO SPECIFY TWO-TONE UPHOLSTERY.

AVAILABLE IN NATURAL OR STAINED ASH

<u>03</u>

SPØ1 ANITA

<u>SPØ1</u>