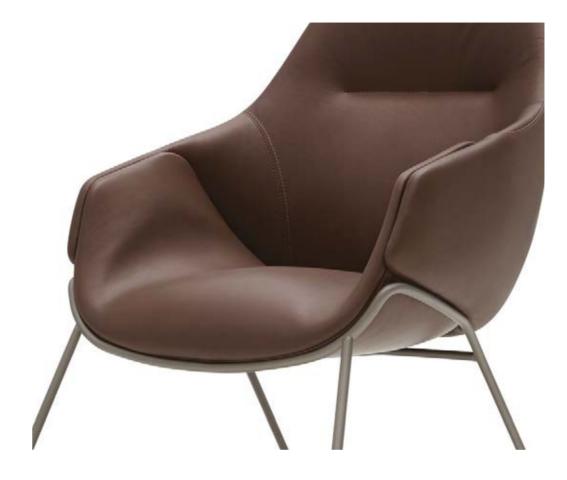

#### **ANITA**

LOW - BACK, ROD BASE

A NEW BASE FOR ANITA IS REMINISCENT OF THE DECORATIVE STYLE OF THE 50'S.

AVAILABLE FOR USE WITH EITHER THE HIGH OR LOW BACK ANITA SHELL. THE BASE IS MADE FROM SOLID STEEL ROD WHICH GRACEFULLY HUGS THE CURVE OF THE SEAT WITH LEGS LEADING TO A DELICATE DISC FOOT.

AVAILABLE IN THREE SATIN FINISHES WITH AN OPTION TO SPECIFCY TWO-TONE UPHOLSTERY.

<u>07</u>

SPØ1 ANITA

<u>SPØ1</u>