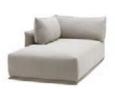

#### MAX SOFA

MAX IS A COMFORTABLE AND PERFECTLY
PROPORTIONED SOFA SYSTEM. AVAILABLE AS
AN ARMCHAIR, A COMPACT 2-SEATER OR AS A
LARGER SOFA AND WITH MODULAR OPTIONS.

INSPIRED BY THE QUINTESSENTIAL ITALIAN SOFA,
MAX SITS FULL TO THE FLOOR, ITS SILHOUETTE
SUBTLY TRACED BY AN EXPRESS SEAM DETAIL
CREATING A FEELING OF DISCREET LUXURY.

AVAILABLE WITH TWO BACK CUSHION STYLES
- STRAIGHT CUSHIONS GIVING A MORE
STRUCTURED ARCHITECTURAL LOOK, OR
- CORNER CUSHIONS THAT WRAP THE INSIDE
OF THE SOFA FRAME CREATING A SENSE OF
ENVELOPING COMFORT.

# MAX MODULAR

70 COMBINATIONS OF FABRIC OR LEATHER AVAILABLE

<u>17</u>

<u>SPØ1</u>