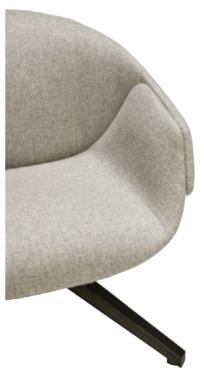

#### **ANITA**

LOW - BACK, SWIVEL BASE

ANITA OFFERS A COMPACT FOOTPRINT COUPLED WITH THE LUXURIOUSNESS OF A WIDE WELCOMING ARMCHAIR. THE TAILORED PIECE HAS A SWIVEL BASE AND CONTOURED EXTERNAL SHELL MADE FROM TWO INDIVIDUAL PARTS. A DISTINCTIVE EXPRESS JOIN AT THE ARM HIGHLIGHTING WHERE THE TWO SHELLS MEET. THE COMPLEX TAPERING OF THE LEGS IS INDICATIVE OF SP01'S DEVOTION TO DETAIL. THE TIMELESS DESIGN OFFERS PERSONALISATION AND VERSATILITY WITH THE OPTION TO SPECIFY TWO-TONE UPHOLSTERY.

AVAILABLE IN NATURAL OR STAINED ASH

<u>03</u>

SPØ1 ANITA

<u>SPØ1</u>