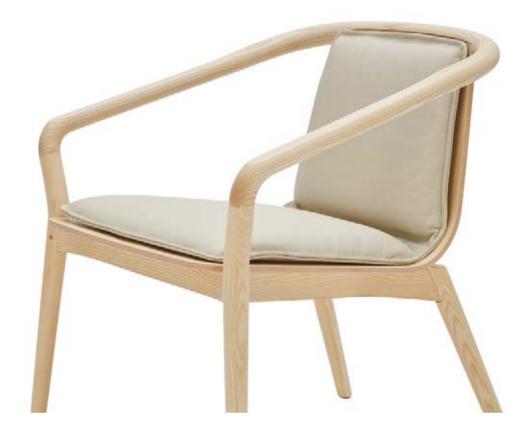

# THOMAS ARMCHAIR

AVAILABLE IN NATURAL OR STAINED ASH

THE THOMAS ARMCHAIR IS DERIVED FROM THE SAME DESIGN ELEMENTS AS ITS NAMESAKE DINING CHAIR, FEATURING A FORMED PLYWOOD SHELL SUSPENDED IN A SOLID ASH FRAME WITH THE DISTINCTIVE CARVED ARMREST DETAIL. THE PROPORTIONS ARE MODEST, ENSURING SUITABILITY IN ANY NUMBER OF ENVIRONMENTS AND THE CHAIR CAN BE SELECTED WITHOUT UPHOLSTERY, WITH A SOFT SEAT CUSHION OR WITH INTEGRATED UPHOLSTERY FOR A STREAMLINED LOOK.