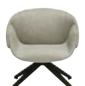

#### **ANITA**

HIGH - BACK, SWIVEL BASE

THE SAME COMPACT FOOTPRINT AS THE ORIGINAL BUT WITH A HIGHER BACKREST, THE ANITA HIGH ARMCHAIR, PROVIDES GREATER VISUAL PRESENCE AND A NEW LEVEL OF COMFORT.

A STITCH DETAIL IN THE SEATBACK MAKES
A CLEVER REFERENCE TO THE ORIGINAL
ANITA, MEANING THE TWO CHAIRS CAN BE
USED TOGETHER IN MIXED SETTINGS, MAKING
IT PERFECT FOR EITHER COMMERCIAL OR
RESIDENTIAL USE.

THE TIMELESS DESIGN OFFERS GREAT
PERSONALISATION AND VERSATILITY WITH THE
OPTION TO SPECIFCY TWO-TONE UPHOLSTERY.

AVAILABLE IN NATURAL OR STAINED ASH

<u>05</u>

<u>SPØ1</u> ANITA

<u>SPØ1</u>