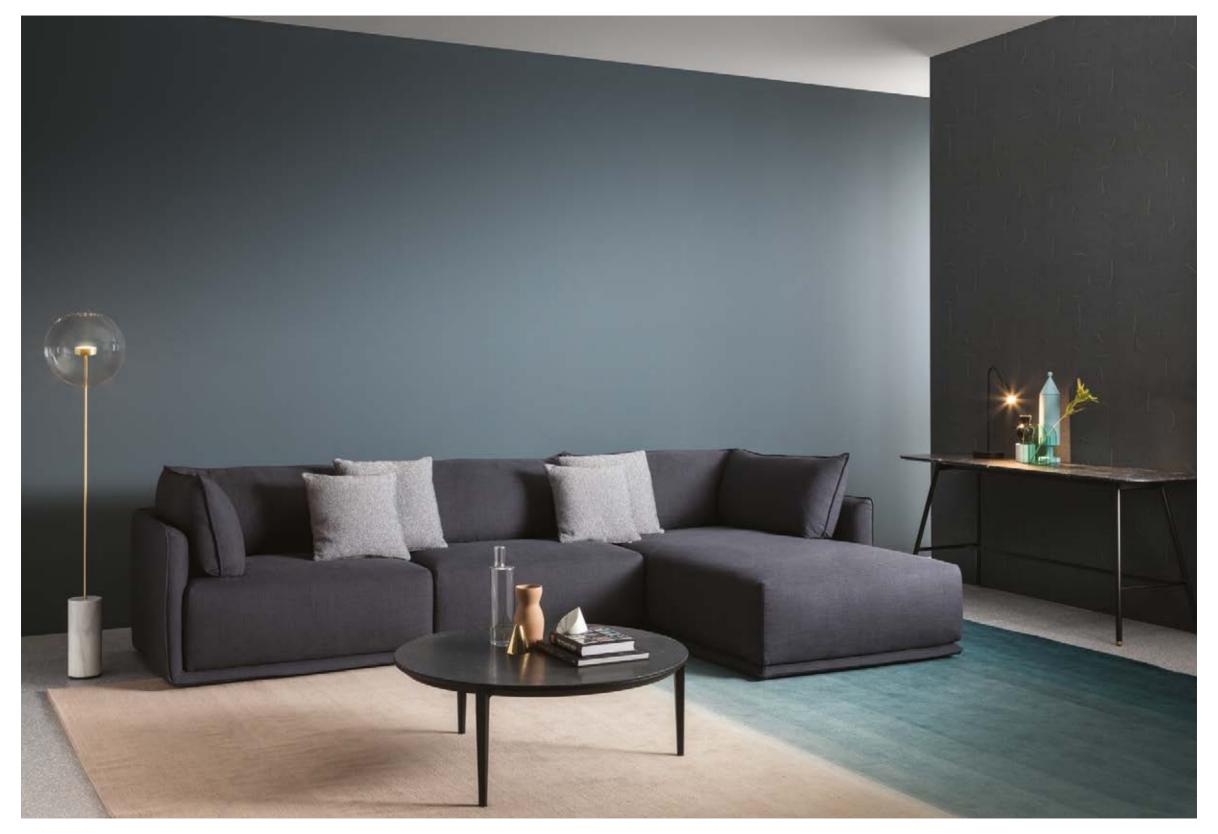

#### MAX SOFA

MAX IS A COMFORTABLE AND PERFECTLY
PROPORTIONED SOFA SYSTEM. AVAILABLE AS
AN ARMCHAIR, A COMPACT 2-SEATER OR AS A
LARGER SOFA AND WITH MODULAR OPTIONS.

INSPIRED BY THE QUINTESSENTIAL ITALIAN SOFA,
MAX SITS FULL TO THE FLOOR, ITS SILHOUETTE
SUBTLY TRACED BY AN EXPRESS SEAM DETAIL
CREATING A FEELING OF DISCREET LUXURY.

AVAILABLE WITH TWO BACK CUSHION STYLES
- STRAIGHT CUSHIONS GIVING A MORE
STRUCTURED ARCHITECTURAL LOOK, OR
- CORNER CUSHIONS THAT WRAP THE INSIDE
OF THE SOFA FRAME CREATING A SENSE OF
ENVELOPING COMFORT.

70 COMBINATIONS OF FABRIC OR LEATHER AVAILABLE

<u>13</u>

<u>SPØ1</u>