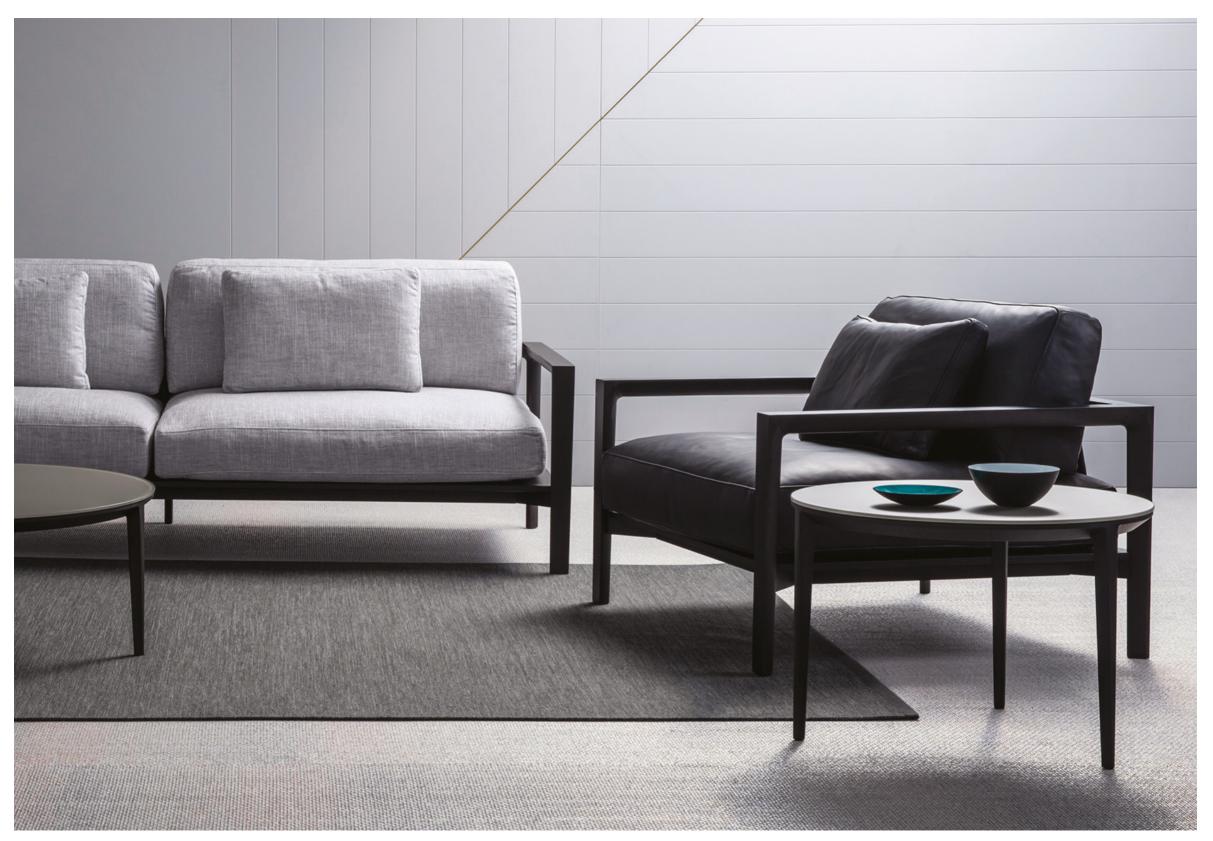

## LING SOFA

LING IS A BEAUTIFULLY DETAILED
AND ELEVATED SEATING RANGE
WITH CHAMELEON-LIKE QUALITIES.
THE UPHOLSTERED BACK PANELS
ARE MORE THAN JUST SUPPORTING
ELEMENTS, THEY'RE INTEGRAL TO
CREATING LING'S BEAUTIFULLY
DEFINED SHAPE. FEATURING A TWO
AND THREE-SEATER SOFA, LING
OFFERS RELAXED AND COMFORTABLE
SEATING TO SUIT ALL TASTES.

## LING ARMCHAIR

LING IS A BEAUTIFULLY DETAILED AND ELEVATED SEATING RANGE WITH CHAMELEON-LIKE QUALITIES. THE UPHOLSTERED BACK PANELS ARE MORE THAN JUST SUPPORTING ELEMENTS, THEY'RE INTEGRAL TO CREATING LING'S BEAUTIFULLY DEFINED SHAPE. THE LING ARMCHAIR OFFERS RELAXED AND COMFORTABLE SEATING TO SUIT ALL TASTES.

AVAILABLE IN NATURAL OR STAINED ASH

<u>23</u>

<u>SPØ1</u> <u>ETOILE</u>

<u>27</u>

<u>28</u>

<u>SPØ1</u>