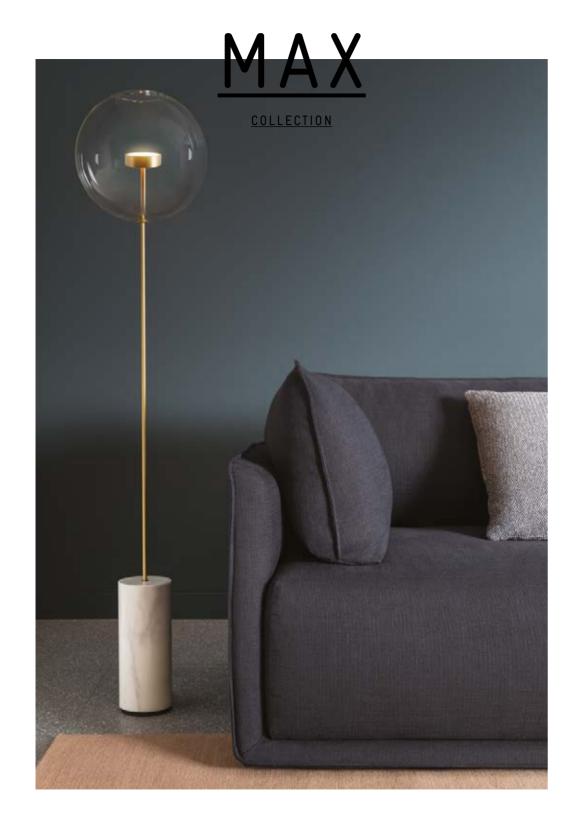

#### MAX SOFA

MAX IS A COMFORTABLE AND PERFECTLY
PROPORTIONED SOFA SYSTEM. AVAILABLE AS
AN ARMCHAIR, A COMPACT 2-SEATER OR AS A
LARGER SOFA AND WITH MODULAR OPTIONS.

INSPIRED BY THE QUINTESSENTIAL ITALIAN SOFA,
MAX SITS FULL TO THE FLOOR, ITS SILHOUETTE
SUBTLY TRACED BY AN EXPRESS SEAM DETAIL
CREATING A FEELING OF DISCREET LUXURY.

AVAILABLE WITH TWO BACK CUSHION STYLES
- STRAIGHT CUSHIONS GIVING A MORE
STRUCTURED ARCHITECTURAL LOOK, OR
- CORNER CUSHIONS THAT WRAP THE INSIDE
OF THE SOFA FRAME CREATING A SENSE OF
ENVELOPING COMFORT.

70 COMBINATIONS OF FABRIC OR LEATHER AVAILABLE

<u>13</u>

<u>SPØ1</u>