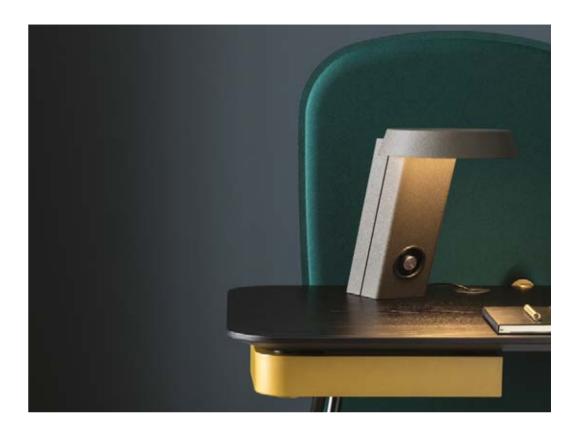

## **HOLLAND DESK**

THE VERSATILE HOLLAND DESK IS PERFECT FOR A HOME STUDY OR STUDIO OFFICE. THE WOODEN TOP IS AVAILABLE IN THREE FINISHES WHICH CAN BE PAIRED WITH ANY OF THE RICH SATIN FINISHES ON THE FRAME, MAKING THE COMBINATIONS ENDLESS.

CHOOSE FROM PEWTER, BRASS OR BLACK
ON THE UNDER MOUNTED DRAWERS,
CONTRASTING FEET AND THE CABLE
MANAGEMENT PORT TO CREATE A
PERSONALISED PIECE.

HOLLAND DESK IS ALSO AVAILABLE WITH TWO DISTINCTLY SHAPED MODESTY SCREENS, PERFECT WHEN USED IN THE WORKPLACE TO IMPROVE ACOUSTICS AND PRIVACY.