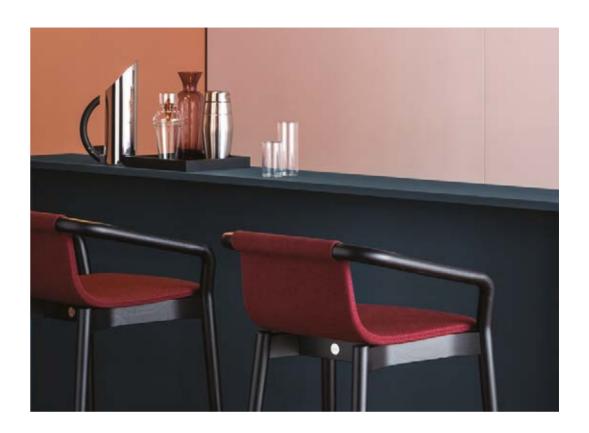

#### THOMAS BARSTOOL

THE THOMAS BARSTOOL COMPLETES
THE THOMAS FAMILY AND IS DERIVED
FROM THE SAME DESIGN ELEMENTS
THAT DEFINE THE SERIES.

FEATURING A FORMED PLYWOOD SHELL SUSPENDED IN A SOLID ASH FRAME WITH THE DISTINCTIVE CARVED ARMREST DETAIL, THE STOOL FEATURES A FOOTREST AVAILABLE IN SATIN BLACK OR METALLIC FINISHES CREATING A LUXURIOUS CONTRAST TO THE SOLID WOOD CONSTRUCTION. TEAMED WITH THE ENDLESS OPTIONS FOR UPHOLSTERY, THOMAS WILL FIT SEAMLESSLY INTO ANY INTERIOR.

AVAILABLE IN NATURAL OR STAINED ASH

<u>46</u>

SPØ1 CLARKE

<u>49</u>

<u>SPØ1</u>