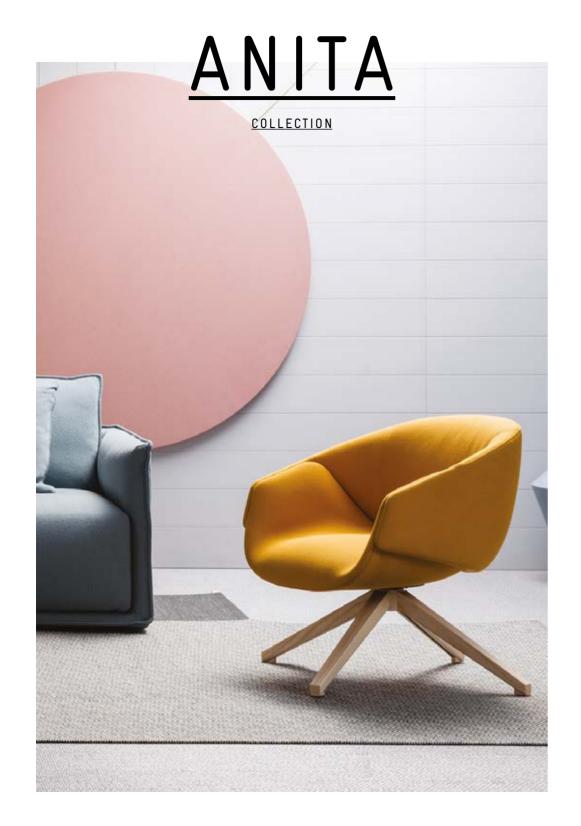

#### **ANITA**

LOW - BACK, SWIVEL BASE

ANITA OFFERS A COMPACT FOOTPRINT COUPLED WITH THE LUXURIOUSNESS OF A WIDE WELCOMING ARMCHAIR. THE TAILORED PIECE HAS A SWIVEL BASE AND CONTOURED EXTERNAL SHELL MADE FROM TWO INDIVIDUAL PARTS. A DISTINCTIVE EXPRESS JOIN AT THE ARM HIGHLIGHTING WHERE THE TWO SHELLS MEET. THE COMPLEX TAPERING OF THE LEGS IS INDICATIVE OF SP01'S DEVOTION TO DETAIL. THE TIMELESS DESIGN OFFERS PERSONALISATION AND VERSATILITY WITH THE OPTION TO SPECIFY TWO-TONE UPHOLSTERY.

AVAILABLE IN NATURAL OR STAINED ASH

<u>03</u>

SPØ1 ANITA

<u>SPØ1</u>