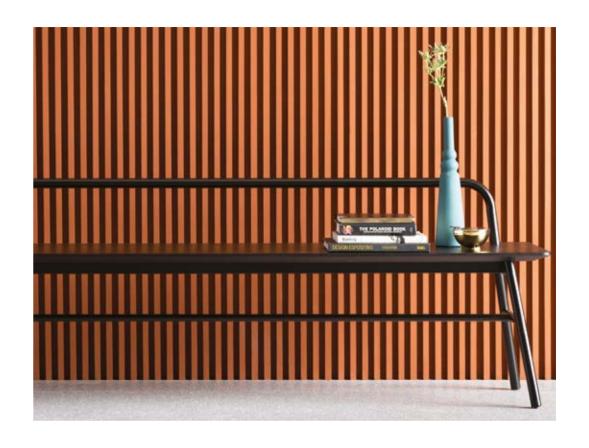

# **HOLLAND BENCH**

THE HOLLAND BENCH'S BEAUTY
LIES IN ITS SIMPLICITY AND
STRUCTURAL RIGOR. USE IT AS A
RELAXED ALTERNATIVE TO DINING
CHAIRS, A FUNCTIONAL BENCH IN
A HALLWAY, AT THE FOOT OF A
BED, OR AS A FLEXIBLE OPTION
IN A COMMERCIAL SETTING.

AVAILABLE IN NATURAL OR STAINED ASH

<u>37</u>

SPØ1 THOMAS

SPØ1