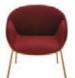

#### **ANITA**

LOW - BACK, SWIVEL BASE

ANITA OFFERS A COMPACT FOOTPRINT COUPLED WITH THE LUXURIOUSNESS OF A WIDE WELCOMING ARMCHAIR. THE TAILORED PIECE HAS A SWIVEL BASE AND CONTOURED EXTERNAL SHELL MADE FROM TWO INDIVIDUAL PARTS. A DISTINCTIVE EXPRESS JOIN AT THE ARM HIGHLIGHTING WHERE THE TWO SHELLS MEET. THE COMPLEX TAPERING OF THE LEGS IS INDICATIVE OF SP01'S DEVOTION TO DETAIL. THE TIMELESS DESIGN OFFERS PERSONALISATION AND VERSATILITY WITH THE OPTION TO SPECIFY TWO-TONE UPHOLSTERY.

AVAILABLE IN NATURAL OR STAINED ASH

<u>03</u>

SPØ1 ANITA

<u>SPØ1</u>