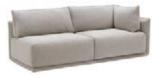

#### MAX SOFA

MAX IS A COMFORTABLE AND PERFECTLY
PROPORTIONED SOFA SYSTEM. AVAILABLE AS
AN ARMCHAIR, A COMPACT 2-SEATER OR AS A
LARGER SOFA AND WITH MODULAR OPTIONS.

INSPIRED BY THE QUINTESSENTIAL ITALIAN SOFA,
MAX SITS FULL TO THE FLOOR, ITS SILHOUETTE
SUBTLY TRACED BY AN EXPRESS SEAM DETAIL
CREATING A FEELING OF DISCREET LUXURY.

AVAILABLE WITH TWO BACK CUSHION STYLES
- STRAIGHT CUSHIONS GIVING A MORE
STRUCTURED ARCHITECTURAL LOOK, OR
- CORNER CUSHIONS THAT WRAP THE INSIDE
OF THE SOFA FRAME CREATING A SENSE OF
ENVELOPING COMFORT.