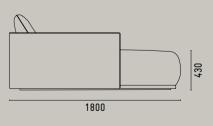

# **DIMENSIONS** MAX SOFA FSC CERTIFIED TIMBERS 2100 900 430 2100 900 850 2500 900

<u>53</u>

#### MAX SOFA

FSC CERTIFIED TIMBERS

<u>SPØ1</u> <u>SPØ1</u>