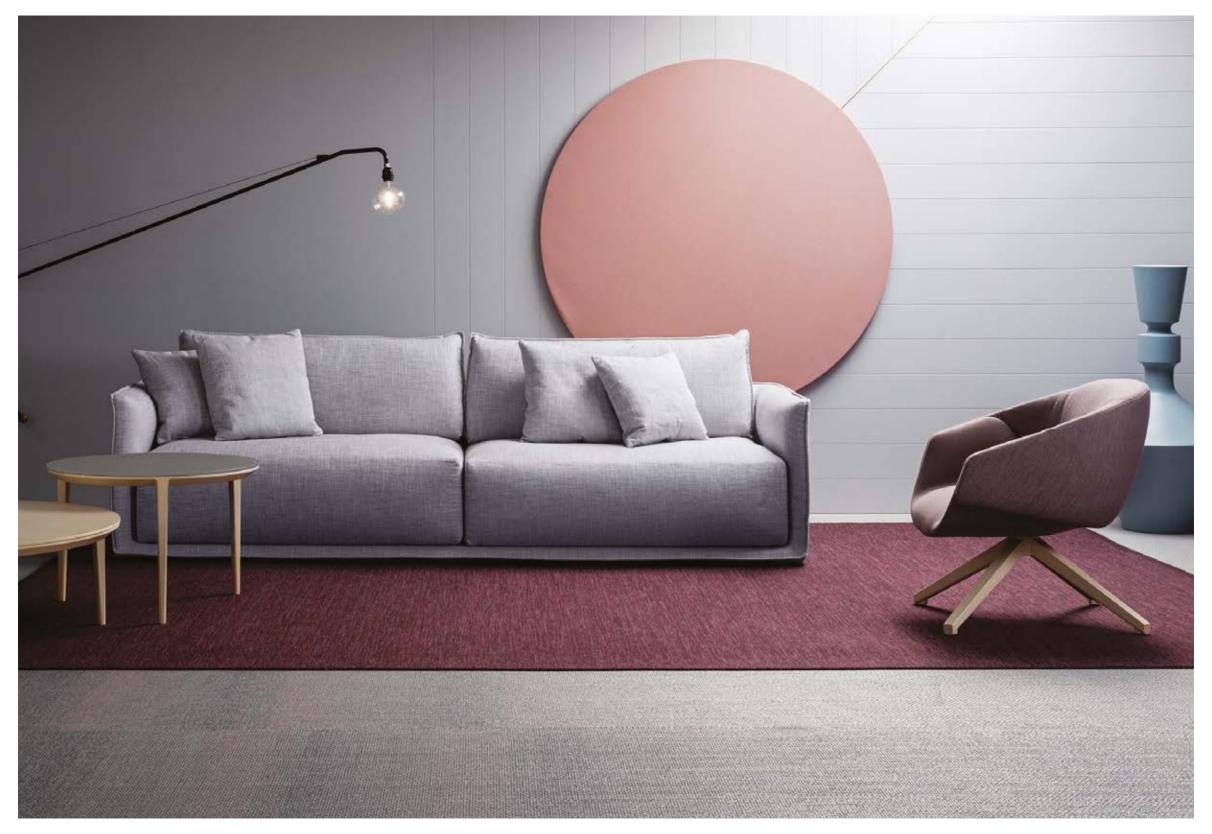

#### MAX SOFA

MAX IS A COMFORTABLE AND PERFECTLY
PROPORTIONED SOFA SYSTEM. AVAILABLE AS
AN ARMCHAIR, A COMPACT 2-SEATER OR AS A
LARGER SOFA AND WITH MODULAR OPTIONS.

INSPIRED BY THE QUINTESSENTIAL ITALIAN SOFA,
MAX SITS FULL TO THE FLOOR, ITS SILHOUETTE
SUBTLY TRACED BY AN EXPRESS SEAM DETAIL
CREATING A FEELING OF DISCREET LUXURY.

AVAILABLE WITH TWO BACK CUSHION STYLES
- STRAIGHT CUSHIONS GIVING A MORE
STRUCTURED ARCHITECTURAL LOOK, OR
- CORNER CUSHIONS THAT WRAP THE INSIDE
OF THE SOFA FRAME CREATING A SENSE OF
ENVELOPING COMFORT.

70 COMBINATIONS OF FABRIC OR LEATHER AVAILABLE

<u>13</u>

<u>SPØ1</u>