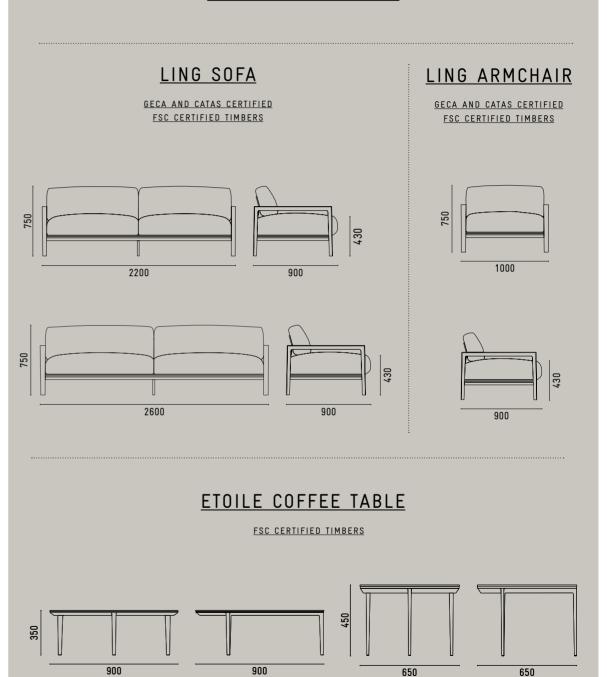

## LING SOFA

LING IS A BEAUTIFULLY DETAILED
AND ELEVATED SEATING RANGE
WITH CHAMELEON-LIKE QUALITIES.
THE UPHOLSTERED BACK PANELS
ARE MORE THAN JUST SUPPORTING
ELEMENTS, THEY'RE INTEGRAL TO
CREATING LING'S BEAUTIFULLY
DEFINED SHAPE. FEATURING A TWO
AND THREE-SEATER SOFA, LING
OFFERS RELAXED AND COMFORTABLE
SEATING TO SUIT ALL TASTES.

AVAILABLE IN NATURAL OR STAINED ASH

<u>21</u>

<u>SPØ1</u>

## LING ARMCHAIR

LING IS A BEAUTIFULLY DETAILED AND ELEVATED SEATING RANGE WITH CHAMELEON-LIKE QUALITIES. THE UPHOLSTERED BACK PANELS ARE MORE THAN JUST SUPPORTING ELEMENTS, THEY'RE INTEGRAL TO CREATING LING'S BEAUTIFULLY DEFINED SHAPE. THE LING ARMCHAIR OFFERS RELAXED AND COMFORTABLE SEATING TO SUIT ALL TASTES.

AVAILABLE IN NATURAL OR STAINED ASH

<u>23</u>

<u>SPØ1</u> <u>ETOILE</u>

<u>27</u>

<u>28</u>

<u>SPØ1</u>

#### **ETOILE**

THE ETOILE TABLES FEATURE
A DISTINCTIVE THREE-LEGGED
DESIGN THAT FACILITATES
NESTING OR USE AS A
SERVICE ELEMENT. A SUBTLE
SHADOW LINE DETAIL
SEPARATES THE TABLETOP
FROM THE FRAME, CONVEYING
LIGHTNESS AND BEAUTY.

FRAME IN ASH WITH TOPS ALSO AVAILABLE IN ASH, MARBLE AND ACID ETCHED COLOUR BACKED GLASS

<u>31</u>

<u>32</u>

<u>SPØ1</u>