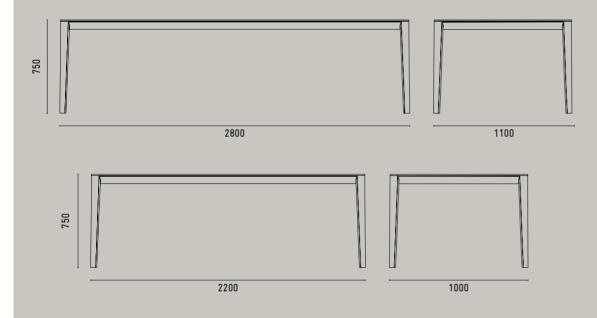

TICAL, STACKABLE CHAIR OF IMPECCABLE BEAUTY.

AVAILABLE IN NATURAL OR STAINED ASH



<u>50</u>

## **DIMENSIONS**

#### ANITA THOMAS GECA AND CATAS CERTIFIED GECA AND CATAS CERTIFIED FSC CERTIFIED TIMBERS FSC CERTIFIED TIMBERS 680 720 520 680 800 650 680 780 525 465 680 700 525 465

#### **DIMENSIONS**



<u>SPØ1</u> <u>SPØ1</u>

# **DIMENSIONS** MAX SOFA FSC CERTIFIED TIMBERS 2100 900 430 2100 900 850 2500 900

<u>53</u>

# **DIMENSIONS**

#### MAX SOFA

FSC CERTIFIED TIMBERS













<u>SPØ1</u> <u>SPØ1</u>

# **DIMENSIONS**

#### HOLLAND CONSOLE

FSC CERTIFIED TIMBERS



#### **HOLLAND DESK**

FSC CERTIFIED TIMBERS



#### **HOLLAND DESK SCREENS**



# **DIMENSIONS**

#### **HOLLAND BENCH**

FSC CERTIFIED TIMBERS







# **DIMENSIONS**

#### **SMITH TABLE**

FSC CERTIFIED TIMBERS



#### **CLARKE CHAIR**

GECA AND CATAS CERTIFIED
FSC CERTIFIED TIMBERS



#### **CONTACT**



TO FIND OUT MORE VISIT US AT

WWW.SP01DESIGN.COM

INFO@SP01DESIGN.COM

@SP01DESIGN