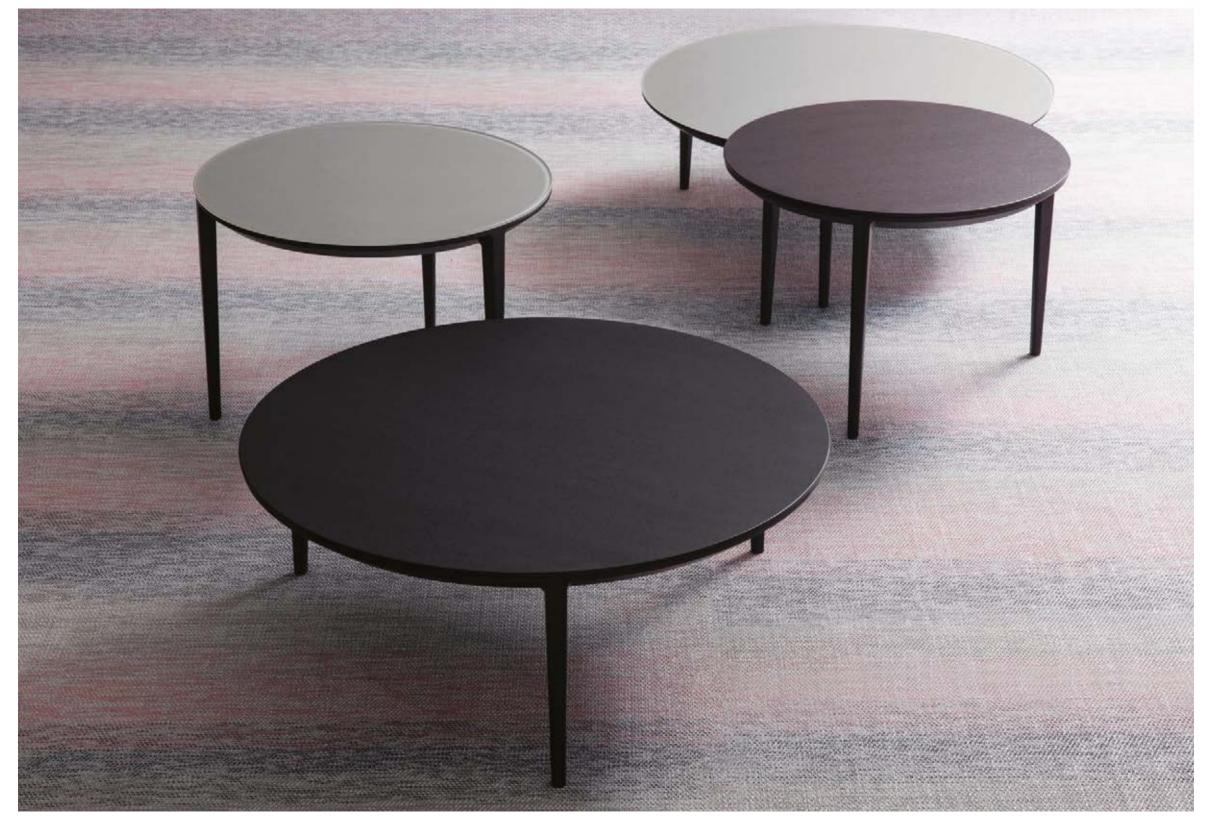

#### **ETOILE**

THE ETOILE TABLES FEATURE
A DISTINCTIVE THREE-LEGGED
DESIGN THAT FACILITATES
NESTING OR USE AS A
SERVICE ELEMENT. A SUBTLE
SHADOW LINE DETAIL
SEPARATES THE TABLETOP
FROM THE FRAME, CONVEYING
LIGHTNESS AND BEAUTY.

FRAME IN ASH WITH TOPS ALSO AVAILABLE IN ASH, MARBLE AND ACID ETCHED COLOUR BACKED GLASS

<u>31</u>

<u>32</u>

<u>SPØ1</u>