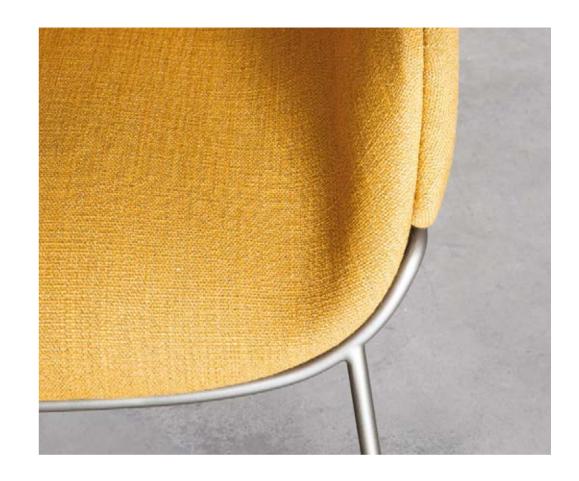

#### **ANITA**

LOW - BACK, SWIVEL BASE

ANITA OFFERS A COMPACT FOOTPRINT COUPLED WITH THE LUXURIOUSNESS OF A WIDE WELCOMING ARMCHAIR. THE TAILORED PIECE HAS A SWIVEL BASE AND CONTOURED EXTERNAL SHELL MADE FROM TWO INDIVIDUAL PARTS. A DISTINCTIVE EXPRESS JOIN AT THE ARM HIGHLIGHTING WHERE THE TWO SHELLS MEET. THE COMPLEX TAPERING OF THE LEGS IS INDICATIVE OF SP01'S DEVOTION TO DETAIL. THE TIMELESS DESIGN OFFERS PERSONALISATION AND VERSATILITY WITH THE OPTION TO SPECIFY TWO-TONE UPHOLSTERY.

AVAILABLE IN NATURAL OR STAINED ASH

<u>03</u>

SPØ1 ANITA

<u>SPØ1</u>