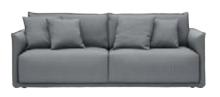

#### MAX SOFA

MAX IS A COMFORTABLE AND PERFECTLY
PROPORTIONED SOFA SYSTEM. AVAILABLE AS
AN ARMCHAIR, A COMPACT 2-SEATER OR AS A
LARGER SOFA AND WITH MODULAR OPTIONS.

INSPIRED BY THE QUINTESSENTIAL ITALIAN SOFA,
MAX SITS FULL TO THE FLOOR, ITS SILHOUETTE
SUBTLY TRACED BY AN EXPRESS SEAM DETAIL
CREATING A FEELING OF DISCREET LUXURY.

AVAILABLE WITH TWO BACK CUSHION STYLES
- STRAIGHT CUSHIONS GIVING A MORE
STRUCTURED ARCHITECTURAL LOOK, OR
- CORNER CUSHIONS THAT WRAP THE INSIDE
OF THE SOFA FRAME CREATING A SENSE OF
ENVELOPING COMFORT.

70 COMBINATIONS OF FABRIC OR LEATHER AVAILABLE

<u>13</u>

<u>SPØ1</u>