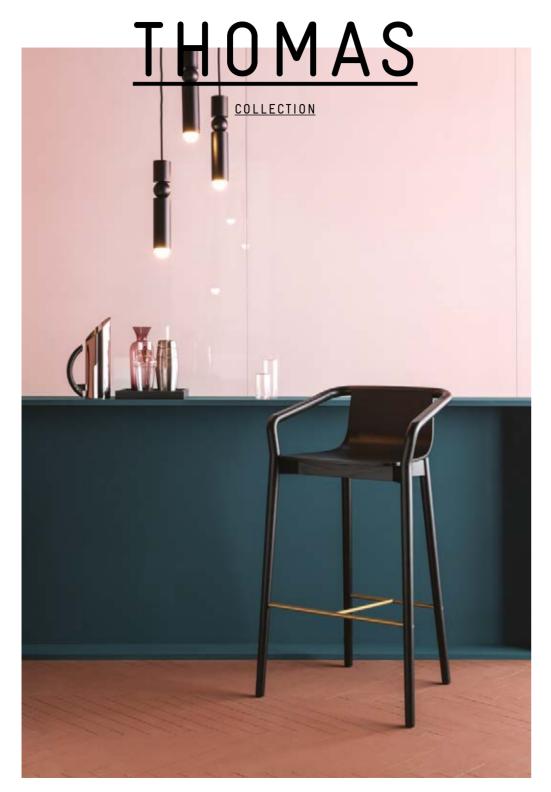

## THOMAS CHAIR

THE THOMAS COLLECTION IS A BEAUTIFULLY DETAILED SEATING COLLECTION INCLUDING A DINING CHAIR, ARMCHAIR AND BARSTOOLS.

FEATURING A BENT PLYWOOD SHELL
INTEGRATED INTO A SOLID ASH FRAME,
THOMAS IS INVITING AND FRIENDLY. ITS
STRONG FORM WITH BEAUTIFUL TIMBER
DETAILING IS REMINISCENT OF A GRACEFUL
JAPANESE CHAIR OR ELEGANT SCANDINAVIAN
DESIGN. TEAMED WITH ENDLESS OPTIONS FOR
UPHOLSTERY, THOMAS WILL FIT SEAMLESSLY
INTO ANY INTERIOR.

#### THOMAS BARSTOOL

THE THOMAS BARSTOOL COMPLETES
THE THOMAS FAMILY AND IS DERIVED
FROM THE SAME DESIGN ELEMENTS
THAT DEFINE THE SERIES.

FEATURING A FORMED PLYWOOD SHELL SUSPENDED IN A SOLID ASH FRAME WITH THE DISTINCTIVE CARVED ARMREST DETAIL, THE STOOL FEATURES A FOOTREST AVAILABLE IN SATIN BLACK OR METALLIC FINISHES CREATING A LUXURIOUS CONTRAST TO THE SOLID WOOD CONSTRUCTION. TEAMED WITH THE ENDLESS OPTIONS FOR UPHOLSTERY, THOMAS WILL FIT SEAMLESSLY INTO ANY INTERIOR.