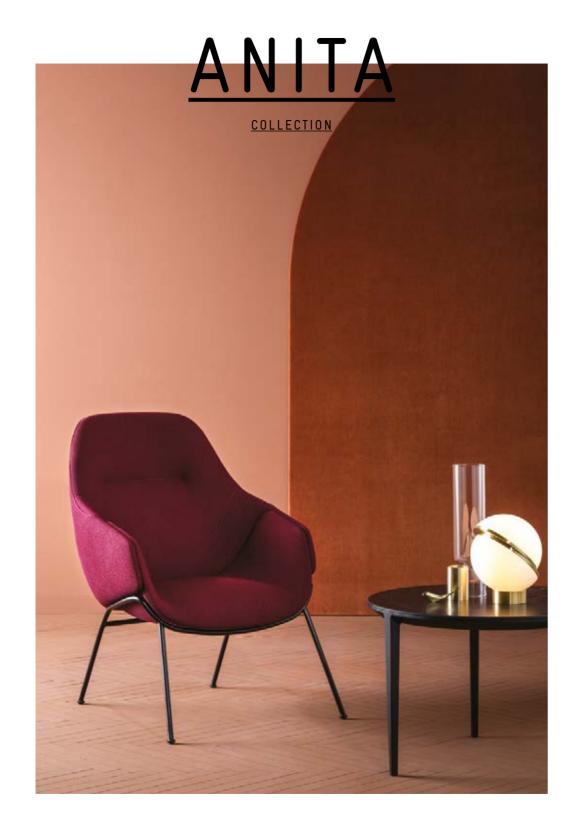

#### **ANITA**

LOW - BACK, SWIVEL BASE

ANITA OFFERS A COMPACT FOOTPRINT COUPLED WITH THE LUXURIOUSNESS OF A WIDE WELCOMING ARMCHAIR. THE TAILORED PIECE HAS A SWIVEL BASE AND CONTOURED EXTERNAL SHELL MADE FROM TWO INDIVIDUAL PARTS. A DISTINCTIVE EXPRESS JOIN AT THE ARM HIGHLIGHTING WHERE THE TWO SHELLS MEET. THE COMPLEX TAPERING OF THE LEGS IS INDICATIVE OF SP01'S DEVOTION TO DETAIL. THE TIMELESS DESIGN OFFERS PERSONALISATION AND VERSATILITY WITH THE OPTION TO SPECIFY TWO-TONE UPHOLSTERY.

AVAILABLE IN NATURAL OR STAINED ASH

<u>03</u>

SPØ1 ANITA

<u>SPØ1</u>