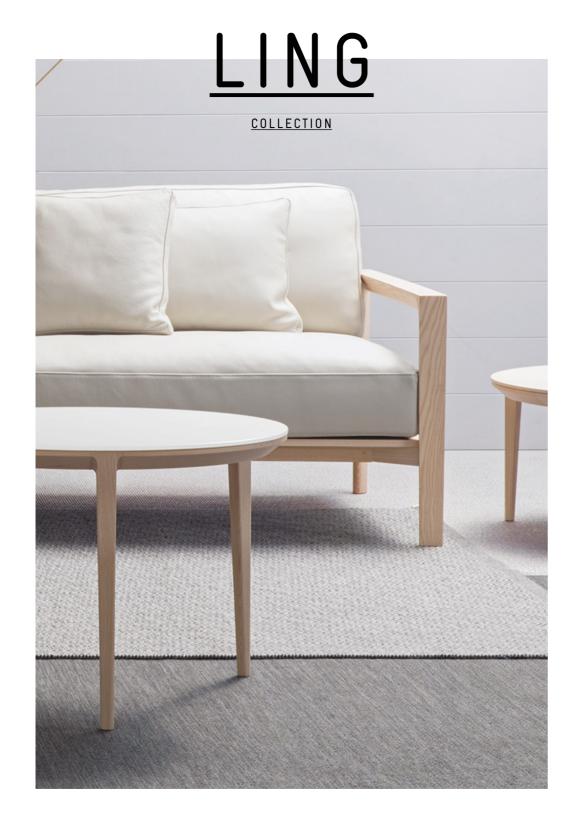

## LING SOFA

LING IS A BEAUTIFULLY DETAILED
AND ELEVATED SEATING RANGE
WITH CHAMELEON-LIKE QUALITIES.
THE UPHOLSTERED BACK PANELS
ARE MORE THAN JUST SUPPORTING
ELEMENTS, THEY'RE INTEGRAL TO
CREATING LING'S BEAUTIFULLY
DEFINED SHAPE. FEATURING A TWO
AND THREE-SEATER SOFA, LING
OFFERS RELAXED AND COMFORTABLE
SEATING TO SUIT ALL TASTES.

AVAILABLE IN NATURAL OR STAINED ASH

<u>21</u>

<u>SPØ1</u>