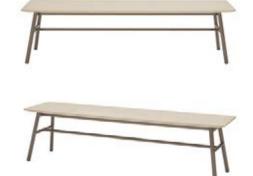

# **HOLLAND BENCH**

THE HOLLAND BENCH'S BEAUTY
LIES IN ITS SIMPLICITY AND
STRUCTURAL RIGOR. USE IT AS A
RELAXED ALTERNATIVE TO DINING
CHAIRS, A FUNCTIONAL BENCH IN
A HALLWAY, AT THE FOOT OF A
BED, OR AS A FLEXIBLE OPTION
IN A COMMERCIAL SETTING.

AVAILABLE IN NATURAL OR STAINED ASH

<u>37</u>

SPØ1 THOMAS

SPØ1