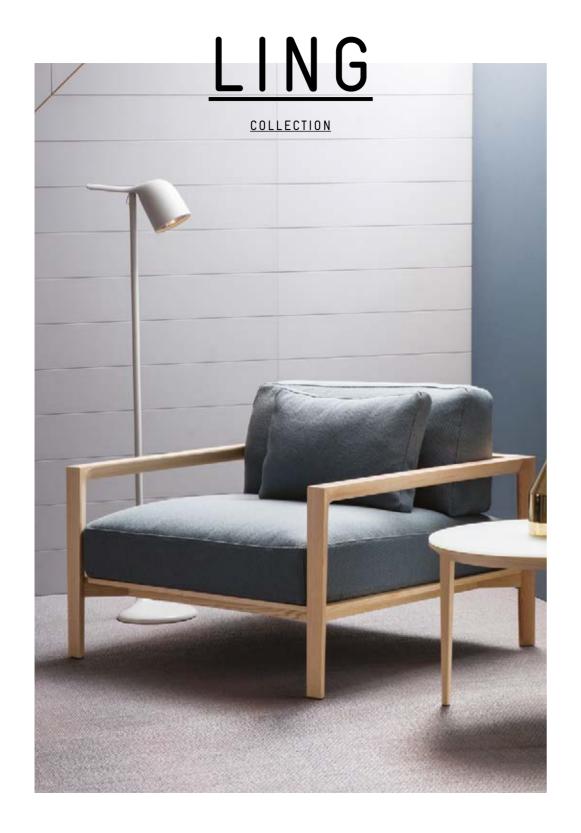

## LING SOFA

LING IS A BEAUTIFULLY DETAILED
AND ELEVATED SEATING RANGE
WITH CHAMELEON-LIKE QUALITIES.
THE UPHOLSTERED BACK PANELS
ARE MORE THAN JUST SUPPORTING
ELEMENTS, THEY'RE INTEGRAL TO
CREATING LING'S BEAUTIFULLY
DEFINED SHAPE. FEATURING A TWO
AND THREE-SEATER SOFA, LING
OFFERS RELAXED AND COMFORTABLE
SEATING TO SUIT ALL TASTES.

## LING ARMCHAIR

LING IS A BEAUTIFULLY DETAILED AND ELEVATED SEATING RANGE WITH CHAMELEON-LIKE QUALITIES. THE UPHOLSTERED BACK PANELS ARE MORE THAN JUST SUPPORTING ELEMENTS, THEY'RE INTEGRAL TO CREATING LING'S BEAUTIFULLY DEFINED SHAPE. THE LING ARMCHAIR OFFERS RELAXED AND COMFORTABLE SEATING TO SUIT ALL TASTES.