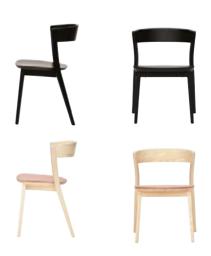

#### **CLARKE**

A CONTEMPORARY INTERPRETATION OF THE CLASSIC BISTRO CHAIR, CLARKE WAS DESIGNED FOR COMFORT. MADE FROM SOLID ASH, THIS SCULPTED PIECE IS DEFINED BY FINE DETAILS WITH SUBTLE CURVES AND ANGLES. FINE CRAFTSMANSHIP HIGHLIGHTS THE SCULPTED SOLID TIMBER SEAT AND BACK ELEMENTS CONTRASTING WITH THE SLENDER TIMBER FRAME. THE RESULT IS A PRACTICAL, STACKABLE CHAIR OF IMPECCABLE BEAUTY.

AVAILABLE IN NATURAL OR STAINED ASH

<u>50</u>