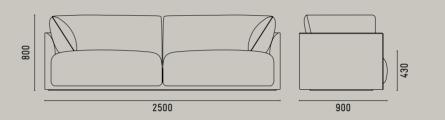

# **DIMENSIONS** MAX SOFA FSC CERTIFIED TIMBERS 2100 900 430 2100 900 850 2500 900

<u>53</u>

#### MAX SOFA

FSC CERTIFIED TIMBERS

<u>SPØ1</u> <u>SPØ1</u>