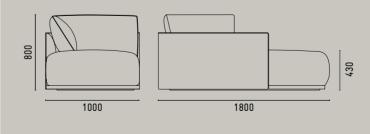

# **DIMENSIONS** MAX SOFA FSC CERTIFIED TIMBERS 2100 900 430 2100 900 850 2500 900

<u>53</u>

#### MAX SOFA

FSC CERTIFIED TIMBERS

<u>SPØ1</u> <u>SPØ1</u>