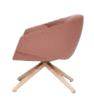

#### **ANITA**

LOW - BACK, ROD BASE

A NEW BASE FOR ANITA IS REMINISCENT OF THE DECORATIVE STYLE OF THE 50'S.

AVAILABLE FOR USE WITH EITHER THE HIGH OR LOW BACK ANITA SHELL. THE BASE IS MADE FROM SOLID STEEL ROD WHICH GRACEFULLY HUGS THE CURVE OF THE SEAT WITH LEGS LEADING TO A DELICATE DISC FOOT.

AVAILABLE IN THREE SATIN FINISHES WITH AN OPTION TO SPECIFCY TWO-TONE UPHOLSTERY.

<u>07</u>

SPØ1 ANITA

<u>SPØ1</u>