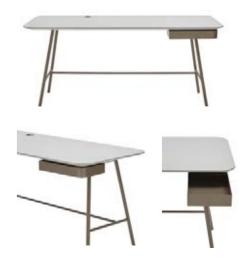

## **HOLLAND DESK**

THE VERSATILE HOLLAND DESK IS PERFECT FOR A HOME STUDY OR STUDIO OFFICE. THE WOODEN TOP IS AVAILABLE IN THREE FINISHES WHICH CAN BE PAIRED WITH ANY OF THE RICH SATIN FINISHES ON THE FRAME, MAKING THE COMBINATIONS ENDLESS.

CHOOSE FROM PEWTER, BRASS OR BLACK
ON THE UNDER MOUNTED DRAWERS,
CONTRASTING FEET AND THE CABLE
MANAGEMENT PORT TO CREATE A
PERSONALISED PIECE.

HOLLAND DESK IS ALSO AVAILABLE WITH TWO DISTINCTLY SHAPED MODESTY SCREENS, PERFECT WHEN USED IN THE WORKPLACE TO IMPROVE ACOUSTICS AND PRIVACY.

AVAILABLE IN NATURAL OR STAINED ASH

<u>33</u>

SPØ1 HOLLAND

<u>SPØ1</u>