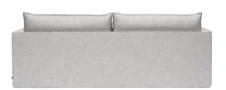

## LING SOFA

LING IS A BEAUTIFULLY DETAILED
AND ELEVATED SEATING RANGE
WITH CHAMELEON-LIKE QUALITIES.
THE UPHOLSTERED BACK PANELS
ARE MORE THAN JUST SUPPORTING
ELEMENTS, THEY'RE INTEGRAL TO
CREATING LING'S BEAUTIFULLY
DEFINED SHAPE. FEATURING A TWO
AND THREE-SEATER SOFA, LING
OFFERS RELAXED AND COMFORTABLE
SEATING TO SUIT ALL TASTES.

AVAILABLE IN NATURAL OR STAINED ASH

<u>21</u>

<u>SPØ1</u>