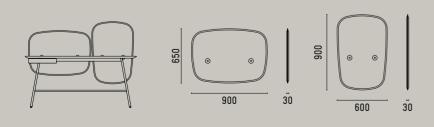

RAFTSMANSHIP HIGHLIGHTS THE SCULPTED SOLID TIMBER SEAT AND BACK ELEMENTS CONTRASTING WITH THE SLENDER TIMBER FRAME. THE RESULT IS A PRACTICAL, STACKABLE CHAIR OF IMPECCABLE BEAUTY.

AVAILABLE IN NATURAL OR STAINED ASH



<u>50</u>

## **DIMENSIONS**

#### ANITA THOMAS GECA AND CATAS CERTIFIED GECA AND CATAS CERTIFIED FSC CERTIFIED TIMBERS FSC CERTIFIED TIMBERS 680 720 520 680 800 650 680 780 525 465 680 700 525 465

#### **DIMENSIONS**



<u>SPØ1</u> <u>SPØ1</u>

# **DIMENSIONS** MAX SOFA FSC CERTIFIED TIMBERS 2100 900 430 2100 900 850 2500 900

<u>53</u>

# **DIMENSIONS**

#### MAX SOFA

FSC CERTIFIED TIMBERS













<u>SPØ1</u> <u>SPØ1</u>

# **DIMENSIONS**

#### HOLLAND CONSOLE

FSC CERTIFIED TIMBERS



#### **HOLLAND DESK**

FSC CERTIFIED TIMBERS



#### **HOLLAND DESK SCREENS**



# **DIMENSIONS**

#### **HOLLAND BENCH**

FSC CERTIFIED TIMBERS







# **DIMENSIONS**

#### **SMITH TABLE**

FSC CERTIFIED TIMBERS



#### **CLARKE CHAIR**

GECA AND CATAS CERTIFIED
FSC CERTIFIED TIMBERS



#### **CONTACT**



TO FIND OUT MORE VISIT US AT

WWW.SP01DESIGN.COM

INFO@SP01DESIGN.COM

@SP01DESIGN