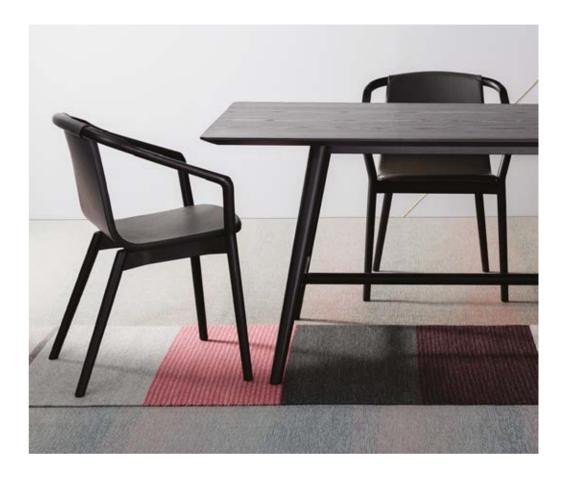

## THOMAS CHAIR

THE THOMAS COLLECTION IS A BEAUTIFULLY DETAILED SEATING COLLECTION INCLUDING A DINING CHAIR, ARMCHAIR AND BARSTOOLS.

FEATURING A BENT PLYWOOD SHELL
INTEGRATED INTO A SOLID ASH FRAME,
THOMAS IS INVITING AND FRIENDLY. ITS
STRONG FORM WITH BEAUTIFUL TIMBER
DETAILING IS REMINISCENT OF A GRACEFUL
JAPANESE CHAIR OR ELEGANT SCANDINAVIAN
DESIGN. TEAMED WITH ENDLESS OPTIONS FOR
UPHOLSTERY, THOMAS WILL FIT SEAMLESSLY
INTO ANY INTERIOR.

AVAILABLE IN NATURAL OR STAINED ASH

<u>41</u>

SPØ1 THOMAS

<u>SPØ1</u>