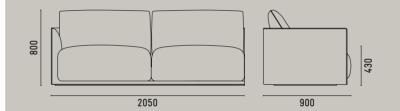

# **DIMENSIONS** MAX SOFA FSC CERTIFIED TIMBERS 2100 900 430 2100 900 850 2500 900

<u>53</u>

#### MAX SOFA

FSC CERTIFIED TIMBERS

<u>SPØ1</u> <u>SPØ1</u>