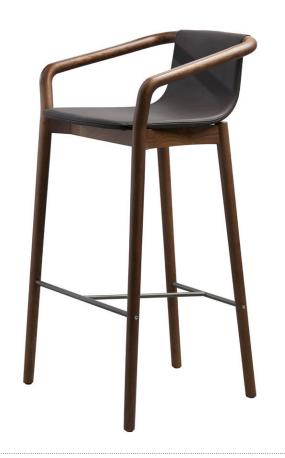

#### THOMAS BAR STOOLS

The Thomas Barstool completes the Thomas Family and is derived from the same design elements that define the series.

Featuring a formed plywood shell suspended in a solid ash frame with the distinctive carved armrest detail, the footrest finishes create a luxurious contrast to the solid wood construction.

Teamed with the endless options for upholstery, Thomas will fit seamlessly into any interior.

#### **MATERIALS**

Frame available in solid ash and seat in plywood, either in wood or upholstered option.

Available in natural, carbon stained or walnut stained ash. Footrest available in satin black, metallic pewter, black chrome or gold chrome.