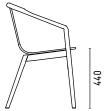

# SPØ1DESIGN.COM THOMAS COLLECTION





#### THOMAS CHAIR

Featuring a bent plywood shell integrated into a solid ash frame, Thomas is inviting and friendly.

Its strong form with beautiful timber detailing is reminiscent of a graceful Japanese chair or elegant Scandinavian design.

Teamed with endless options for upholstery, Thomas will fit seamlessly into any interior.

#### **DESIGNER**

Metrica, 2015

#### **CERTIFICATES**

CATAS FSC certified timbers

#### **MATERIALS**

Chair available in natural ash, carbon stained ash or walnut stained ash.

Frame available in solid ash and seat in formed plywood — either with exposed wood seat or upholstered.

Upholstery available in a wide range of fabrics and leathers.

# **DIMENSIONS**

<u>TC</u>







# SPØ1DESIGN.COM THOMAS COLLECTION



#### THOMAS ARMCHAIR

The Thomas Armchair is derived from the same design elements as its namesake dining chair, featuring a formed plywood shell suspended in a solid ash frame with the distinctive carved armrest detail.

The proportions are modest, ensuring suitability in any number of environments.

The chair comes without upholstery. An additional loose soft seat cushion is available for extra comfort.

# <u>MATERIALS</u>

Chair available in natural ash, carbon stained ash or walnut stained ash.

Additional soft upholstered seat cushion TASC available in a wide range of fabrics and leathers.

# **DIMENSIONS**







#### **DESIGNER**

Metrica, 2015

### **CERTIFICATES**

CATAS FSC certified timbers

# SPØ1DESIGN.COM THOMAS COLLECTION





#### THO