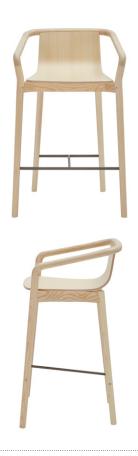

#### THOMAS BAR STOOLS

The Thomas Barstool completes the Thomas Family and is derived from the same design elements that define the series.

Featuring a formed plywood shell suspended in a solid ash frame with the distinctive carved armrest detail, the footrest finishes create a luxurious contrast to the solid wood construction.

Teamed with the endless options for upholstery, Thomas will fit seamlessly into any interior.

#### **MATERIALS**

Frame available in solid ash and seat in plywood, either in wood or upholstered option.

Available in natural, carbon stained or walnut stained ash. Footrest available in satin black, metallic pewter, black chrome or gold chrome.