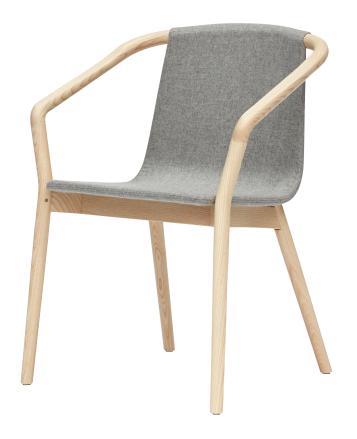

#### THOMAS CHAIR

Featuring a bent plywood shell integrated into a solid ash frame, Thomas is inviting and friendly.

Its strong form with beautiful timber detailing is reminiscent of a graceful Japanese chair or elegant Scandinavian design.

Teamed with endless options for upholstery, Thomas will fit seamlessly into any interior.

#### **MATERIALS**

Chair available in natural ash, carbon stained ash or walnut stained ash.

Frame available in solid ash and seat in formed plywood — either with exposed wood seat or upholstered.

Upholstery available in a wide range of fabrics and leathers.