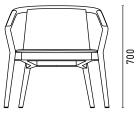

with exposed wood seat or upholstered.

Upholstery available in a wide range of fabrics and leathers.

# **DIMENSIONS**

<u>TC</u>







# SPØ1DESIGN.COM THOMAS COLLECTION



#### THOMAS ARMCHAIR

The Thomas Armchair is derived from the same design elements as its namesake dining chair, featuring a formed plywood shell suspended in a solid ash frame with the distinctive carved armrest detail.

The proportions are modest, ensuring suitability in any number of environments.

The chair comes without upholstery. An additional loose soft seat cushion is available for extra comfort.

# <u>MATERIALS</u>

Chair available in natural ash, carbon stained ash or walnut stained ash.

Additional soft upholstered seat cushion TASC available in a wide range of fabrics and leathers.

# **DIMENSIONS**







#### **DESIGNER**

Metrica, 2015

### **CERTIFICATES**

CATAS FSC certified timbers

# SPØ1DESIGN.COM THOMAS COLLECTION





#### THOMAS BAR STOOLS

The Thomas Barstool completes the Thomas Family and is derived from the same design elements that define the series.

Featuring a formed plywood shell suspended in a solid ash frame with the distinctive carved armrest detail, the footrest finishes create a luxurious contrast to the solid wood construction.

Teamed with the endless options for upholstery, Thomas will fit seamlessly into any interior.

#### **DESIGNER**

Metrica, 2017

#### **CERTIFICATES**

CATAS FSC certified timbers

#### **MATERIALS**

Frame available in solid ash and seat in plywood, either in wood or upholstered option.

Available in natural, carbon stained or walnut s