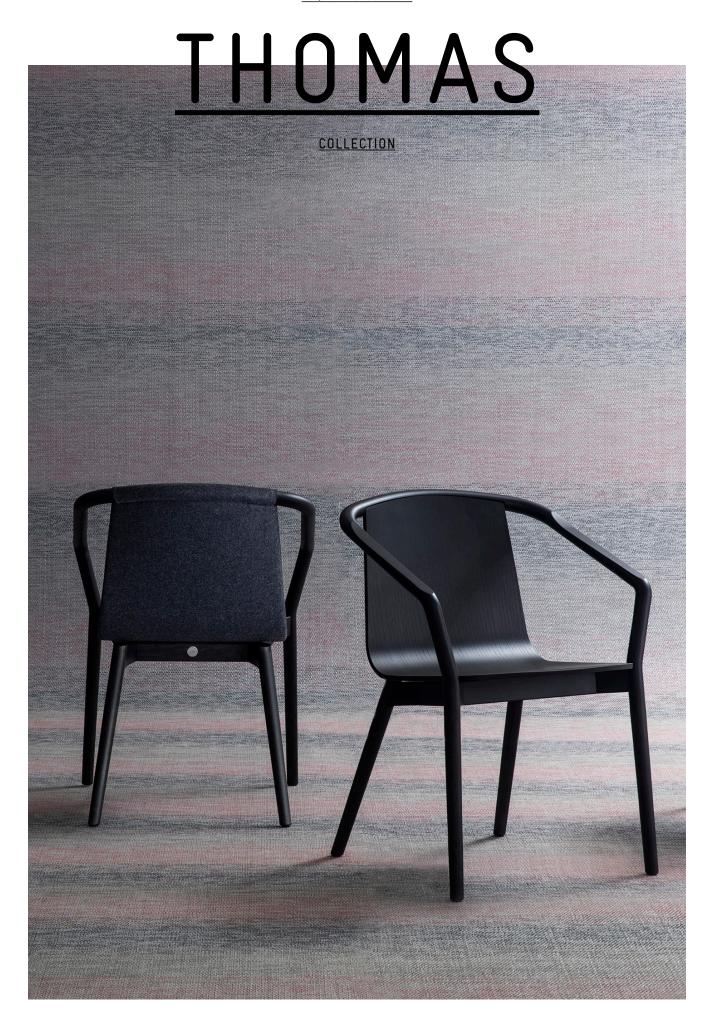

# SPØ1DESIGN.COM THOMAS COLLECTION

#### THOMAS CHAIR

Featuring a bent plywood shell integrated into a solid ash frame, Thomas is inviting and friendly.

Its strong form with beautiful timber detailing is reminiscent of a graceful Japanese chair or elegant Scandinavian design.

Teamed with endless options for upholstery, Thomas will fit seamlessly into any interior.

#### **MATERIALS**

Chair available in natural ash, carbon stained ash or walnut stained ash.

Frame available in solid ash and seat in formed plywood — either with exposed wood seat or upholstered.

Upholstery available in a wide range of fabrics and leathers.