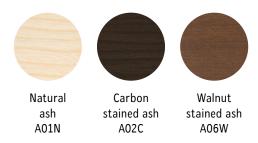

#### **MATERIALS**

Chair available in natural ash, carbon stained ash or walnut stained ash.

Frame available in solid ash and seat in formed plywood — either with exposed wood seat or upholstered.

Upholstery available in a wide range of fabrics and leathers.

# <u>MATERIALS</u>

Chair available in natural ash, carbon stained ash or walnut stained ash.

Additional soft upholstered seat cushion TASC available in a wide range of fabrics and leathers.

#### **MATERIALS**

Frame available in solid ash and seat in plywood, either in wood or upholstered option.

Available in natural, carbon stained or walnut stained ash. Footrest available in satin black, metallic pewter, black chrome or gold chrome.

#### MATERIAL THOMAS CHAIR TC

Frame available in solid ash and seat in plywood, either in wood or upholstered option. Available in natural, carbon stained or walnut stained ash. Upholstery available in a wide range of fabrics and leathers.

#### MATERIAL THOMAS ARMCHAIR TA

Frame available in solid ash and seat in plywood, available in natural, carbon stained or walnut stained ash. Additional soft upholstered seat cushion TASC available in a wide range of fabrics and leathers.

#### MATERIAL THOMAS BARSTOOL TB65/TB75

Frame available in solid ash and seat in plywood, either in wood or upholstered option. Frame available in natural, carbon stained or walnut stained ash. Footrest available in satin black, metallic pewter, black chrome or gold chrome. Upholstery available in a wide range of fabrics and leathers.

#### **FRAME**