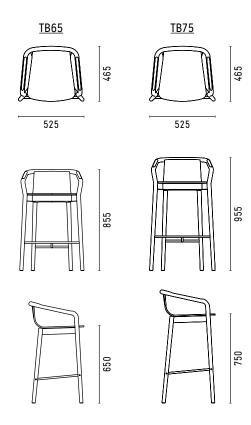

#### THOMAS BAR STOOLS

The Thomas Barstool completes the Thomas Family and is derived from the same design elements that define the series.

Featuring a formed plywood shell suspended in a solid ash frame with the distinctive carved armrest detail, the footrest finishes create a luxurious contrast to the solid wood construction.

#### **MATERIALS**

Frame available in solid ash and seat in plywood, either in wood or upholstered option.

Available in natural, carbon stained or walnut stained ash. Footrest available in satin black, metallic pewter, black chrome or gold chrome.

### **DIMENSIONS**

#### MATERIAL THOMAS BARSTOOL TB65/TB75

Frame available in solid ash and seat in plywood, either in wood or upholstered option. Frame available in natural, carbon stained or walnut stained ash. Footrest available in satin black, metallic pewter, black chrome or gold chrome. Upholstery available in a wide range of fabrics and leathers.