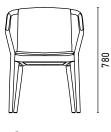

# SPØ1DESIGN.COM THOMAS COLLECTION





#### THOMAS CHAIR

Featuring a bent plywood shell integrated into a solid ash frame, Thomas is inviting and friendly.

Its strong form with beautiful timber detailing is reminiscent of a graceful Japanese chair or elegant Scandinavian design.

Teamed with endless options for upholstery, Thomas will fit seamlessly into any interior.

#### **DESIGNER**

Metrica, 2015

#### **CERTIFICATES**

CATAS FSC certified timbers

#### **MATERIALS**

Chair available in natural ash, carbon stained ash or walnut stained ash.

Frame available in solid ash and seat in formed plywood — either with exposed wood seat or upholstered.

Upholstery available in a wide range of fabrics and leathers.

# **DIMENSIONS**

<u>TC</u>







# SPØ1DESIGN.COM THOMAS COLLECTION



#### THOMAS ARMCHAIR

The Thomas Armchair is derived from the same design elements as its namesake dining chair, featuring a formed plywood shell suspended in a solid ash frame with the distinctive carved armrest detail.

The proportions are modest, ensuring suitability in any number of environments.

The chair comes without upholstery. An additional loose soft seat cushion is available for extra comfort.

# <u>MATERIALS</u>

Chair available in natural ash, carbon stained ash or walnut stained ash.

Additional soft upholstered seat cushion TASC available in a wide range of fabrics and leathers.

# **DIMENSIONS**







#### **DESIGNER**

Metrica, 2015

### **CERTIFICATES**

CATAS FSC certified timbers

# SPØ1DESIGN.COM THOMAS COLLECTION





#### T