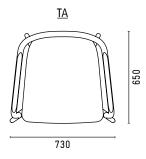

#### MATERIAL THOMAS ARMCHAIR TA

Frame available in solid ash and seat in plywood, available in natural, carbon stained or walnut stained ash. Additional soft upholstered seat cushion TASC available in a wide range of fabrics and leathers.