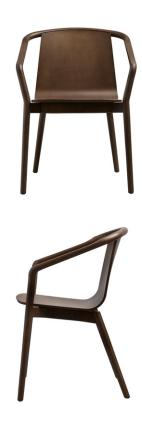

#### THOMAS CHAIR

Featuring a bent plywood shell integrated into a solid ash frame, Thomas is inviting and friendly.

Its strong form with beautiful timber detailing is reminiscent of a graceful Japanese chair or elegant Scandinavian design.

#### **MATERIALS**

Chair available in natural ash, carbon stained ash or walnut stained ash.

Frame available in solid ash and seat in formed plywood — either with exposed wood seat or upholstered.

Upholstery available in a wide range of fabrics and leathers.