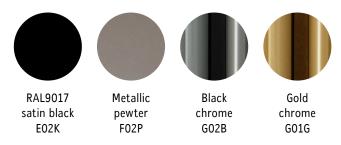

#### **MATERIALS**

Frame available in solid ash and seat in plywood, either in wood or upholstered option.

Available in natural, carbon stained or walnut stained ash. Footrest available in satin black, metallic pewter, black chrome or gold chrome.

#### MATERIAL THOMAS BARSTOOL TB65/TB75

Frame available in solid ash and seat in plywood, either in wood or upholstered option. Frame available in natural, carbon stained or walnut stained ash. Footrest available in satin black, metallic pewter, black chrome or gold chrome. Upholstery available in a wide range of fabrics and leathers.

#### FOOTREST FINISH