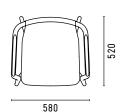

# SPØ1DESIGN.COM THOMAS COLLECTION





#### THOMAS CHAIR

Featuring a bent plywood shell integrated into a solid ash frame, Thomas is inviting and friendly.

Its strong form with beautiful timber detailing is reminiscent of a graceful Japanese chair or elegant Scandinavian design.

Teamed with endless options for upholstery, Thomas will fit seamlessly into any interior.

#### **DESIGNER**

Metrica, 2015

#### **CERTIFICATES**

CATAS FSC certified timbers

#### **MATERIALS**

Chair available in natural ash, carbon stained ash or walnut stained ash.

Frame available in solid ash and seat in formed plywood — either with exposed wood seat or upholstered.

Upholstery available in a wide range of fabrics and leathers.

# **DIMENSIONS**

<u>TC</u>







# SPØ1DESIGN.COM THOMAS COLLECTION



#### THOMAS ARMCHAIR

The Thomas Armchair is derived from the same design elements as its namesake dining chair, featuring a formed plywood shell suspended in a solid ash frame with the distinctive carved armrest detail.

The proportions are modest, ensuring suitability in any number of environments.

The chair comes without upholstery. An additional loose soft seat cushion is available for extra comfort.

# <u>MATERIALS</u>

Chair available in natural ash, carbon stained ash or walnut stained ash.

Additional soft upholstered seat cushion TASC available in a wide range of fabrics and leathers.

# **DIMENSIONS**







#### **DESIGNER**

Metrica, 2015

### **CERTIFICATES**

CATAS FSC certified timbers

# SPØ1DESIGN.COM THOMAS COLLECTION





####