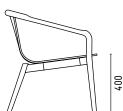

ith exposed wood seat or upholstered.

Upholstery available in a wide range of fabrics and leathers.

# **DIMENSIONS**

<u>TC</u>







# SPØ1DESIGN.COM THOMAS COLLECTION



#### THOMAS ARMCHAIR

The Thomas Armchair is derived from the same design elements as its namesake dining chair, featuring a formed plywood shell suspended in a solid ash frame with the distinctive carved armrest detail.

The proportions are modest, ensuring suitability in any number of environments.

The chair comes without upholstery. An additional loose soft seat cushion is available for extra comfort.

# <u>MATERIALS</u>

Chair available in natural ash, carbon stained ash or walnut stained ash.

Additional soft upholstered seat cushion TASC available in a wide range of fabrics and leathers.

# **DIMENSIONS**







#### **DESIGNER**

Metrica, 2015

### **CERTIFICATES**

CATAS FSC certified timbers

# SPØ1DESIGN.COM THOMAS COLLECTION





#### THOMAS BAR STOOLS

The Thomas Barstool completes the Thomas Family and is derived from the same design elements that define the series.

Featuring a formed plywood shell suspended in a solid ash frame with the distinctive carved armrest detail, the footrest finishes create a luxurious contrast to the solid wood construction.

Teamed with the endless options for upholstery, Thomas will fit seamlessly into any interior.

#### **DESIGNER**

Metrica, 2017

#### **CERTIFICATES**

CATAS FSC certified timbers

#### **MATERIALS**

Frame available in solid ash and seat in plywood, either in wood or upholstered option.

Available in natural, carbon stained or walnut sta