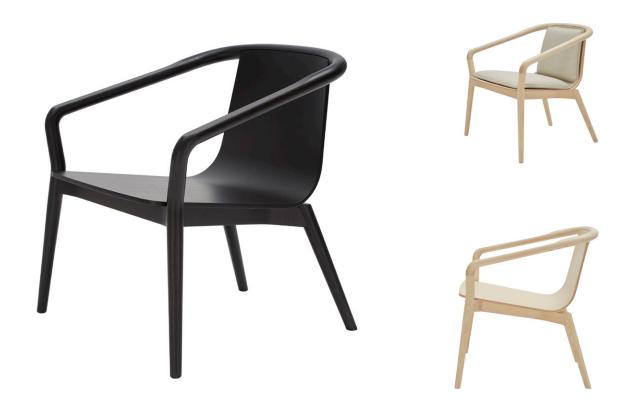

#### THOMAS ARMCHAIR

The Thomas Armchair is derived from the same design elements as its namesake dining chair, featuring a formed plywood shell suspended in a solid ash frame with the distinctive carved armrest detail.

The proportions are modest, ensuring suitability in any number of environments.

The chair comes without upholstery. An additional loose soft seat cushion is available for extra comfort.