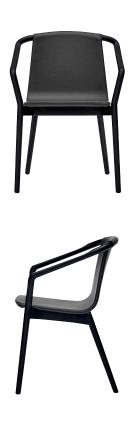

#### THOMAS CHAIR

Featuring a bent plywood shell integrated into a solid ash frame, Thomas is inviting and friendly.

Its strong form with beautiful timber detailing is reminiscent of a graceful Japanese chair or elegant Scandinavian design.

#### **MATERIALS**

Chair available in natural ash and carbon stained ash.

Frame available in solid ash and seat in formed plywood — either with exposed wood seat or upholstered.

Upholstery available in a wide range of fabrics and leathers.