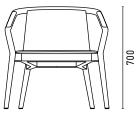

#### THOMAS ARMCHAIR

The Thomas Armchair is derived from the same design elements as its namesake dining chair, featuring a formed plywood shell suspended in a solid ash frame with the distinctive carved armrest detail.

#### **DIMENSIONS**