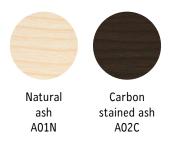

#### **MATERIALS**

Frame available in solid ash and seat in plywood, either in wood or upholstered option.

Available in natural or carbon stained ash. Footrest available in satin black, metallic pewter, black chrome or gold chrome.

#### MATERIAL THOMAS CHAIR TC

Frame available in solid ash and seat in plywood, either in wood or upholstered option. Available in natural or carbon stained ash.
Upholstery available in a wide range of fabrics and leathers.

#### MATERIAL THOMAS ARMCHAIR TA

Frame available in solid ash and seat in plywood, available in natural or carbon stained ash. Additional soft upholstered seat cushion TASC available in a wide range of fabrics and leathers.

#### MATERIAL THOMAS BARSTOOL TB65/TB75

Frame available in solid ash and seat in plywood, either in wood or upholstered option. Frame available in natural or carbon stained ash. Footrest available in satin black, metallic pewter, black chrome or gold chrome. Upholstery available in a wide range of fabrics and leathers.