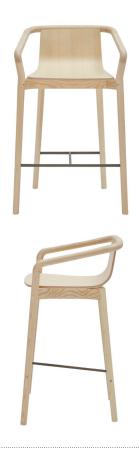

#### THOMAS BAR STOOLS

The Thomas Barstool completes the Thomas Family and is derived from the same design elements that define the series.

Featuring a formed plywood shell suspended in a solid ash frame with the distinctive carved armrest detail, the footrest finishes create a luxurious contrast to the solid wood construction.

Teamed with the endless options for upholstery, Thomas will fit seamlessly into any interior.

#### **MATERIALS**

Frame available in solid ash and seat in plywood, either in wood or upholstered option.

Available in natural or carbon stained ash. Footrest available in satin black, metallic pewter, black chrome or gold chrome.