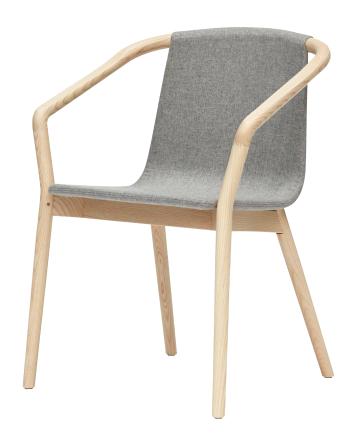

#### THOMAS ARMCHAIR

The Thomas Armchair is derived from the same design elements as its namesake dining chair, featuring a formed plywood shell suspended in a solid ash frame with the distinctive carved armrest detail.

The proportions are modest, ensuring suitability in any number of environments.

The chair comes without upholstery. An additional loose soft seat cushion is available for extra comfort.

### <u>MATERIALS</u>

Chair available in natural ash and carbon stained ash.

Additional soft upholstered seat cushion TASC available in a wide range of fabrics and leathers.