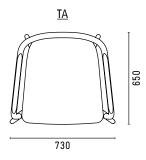

#### **DIMENSIONS**

<u>TC</u>

#### THOMAS ARMCHAIR

The Thomas Armchair is derived from the same design elements as its namesake dining chair, featuring a formed plywood shell suspended in a solid ash frame with the distinctive carved armrest detail.