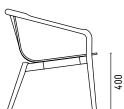

#### THOMAS ARMCHAIR

The Thomas Armchair is derived from the same design elements as its namesake dining chair, featuring a formed plywood shell suspended in a solid ash frame with the distinctive carved armrest detail.

#### **DIMENSIONS**