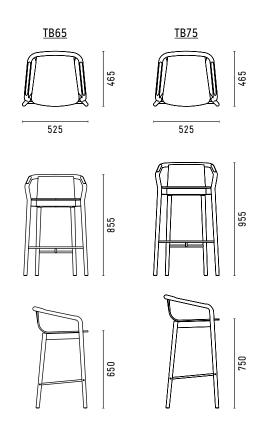

s Barstool completes the Thomas Family and is derived from the same design elements that define the series.

Featuring a formed plywood shell suspended in a solid ash frame with the distinctive carved armrest detail, the footrest finishes create a luxurious contrast to the solid wood construction.

Teamed with the endless options for upholstery, Thomas will fit seamlessly into any interior.

#### **DESIGNER**

Metrica, 2017

#### **CERTIFICATES**

CATAS FSC certified timbers

#### **MATERIALS**

Frame available in solid ash and seat in plywood, either in wood or upholstered option.

Available in natural or carbon stained ash. Footrest available in satin black, metallic pewter, black chrome or gold chrome.

Upholstery available in a wide range of fabrics and leathers.

#### **DIMENSIONS**



#### SPØ1DESIGN.COM

#### THOMAS COLLECTION

#### MATERIAL THOMAS CHAIR TC

Frame available in solid ash and seat in plywood, either in wood or upholstered option. Available in natural or carbon stained ash.
Upholstery available in a wide range of fabrics and leathers.

#### MATERIAL THOMAS ARMCHAIR TA

Frame available in solid ash and seat in plywood, available in natural or carbon stained ash. Additional soft upholstered seat cushion TASC available in a wide range of fabrics and leathers.

#### MATERIAL THOMAS BARSTOOL TB65/TB75

Frame available in solid ash and seat in plywood, either in wood or upholstered option. Frame available in natural or carbon stained ash. Footrest available in satin black, metallic pewter, black chrome or gold chrome. Upholstery available in a wide range of f