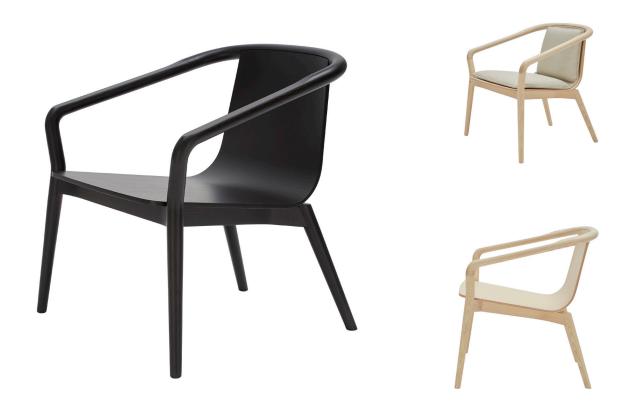

#### THOMAS ARMCHAIR

The Thomas Armchair is derived from the same design elements as its namesake dining chair, featuring a formed plywood shell suspended in a solid ash frame with the distinctive carved armrest detail.

The proportions are modest, ensuring suitability in any number of environments.

The chair comes without upholstery. An additional loose soft seat cushion is available for extra comfort.

### <u>MATERIALS</u>

Chair available in natural ash and carbon stained ash.

Additional soft upholstered seat cushion TASC available in a wide range of fabrics and leathers.