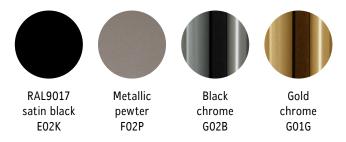

#### **MATERIALS**

Frame available in solid ash and seat in plywood, either in wood or upholstered option.

Available in natural or carbon stained ash. Footrest available in satin black, metallic pewter, black chrome or gold chrome.

#### MATERIAL THOMAS BARSTOOL TB65/TB75

Frame available in solid ash and seat in plywood, either in wood or upholstered option. Frame available in natural or carbon stained ash. Footrest available in satin black, metallic pewter, black chrome or gold chrome. Upholstery available in a wide range of fabrics and leathers.

#### FOOTREST FINISH