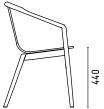

#### **DIMENSIONS**

#### THOMAS ARMCHAIR

The Thomas Armchair is derived from the same design elements as its namesake dining chair, featuring a formed plywood shell suspended in a solid ash frame with the distinctive carved armrest detail.

The proportions are modest, ensuring suitability in any number of environments.

The chair comes without upholstery. An additional loose soft seat cushion is available for extra comfort.