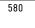

#### **DIMENSIONS**

<u>TC</u>

#### THOMAS ARMCHAIR

The Thomas Armchair is derived from the same design elements as its namesake dining chair, featuring a formed plywood shell suspended in a solid ash frame with the distinctive carved armrest detail.

The proportions are modest, ensuring suitability in any number of environments.

The chair comes without upholstery. An additional loose soft seat cushion is available for extra comfort.