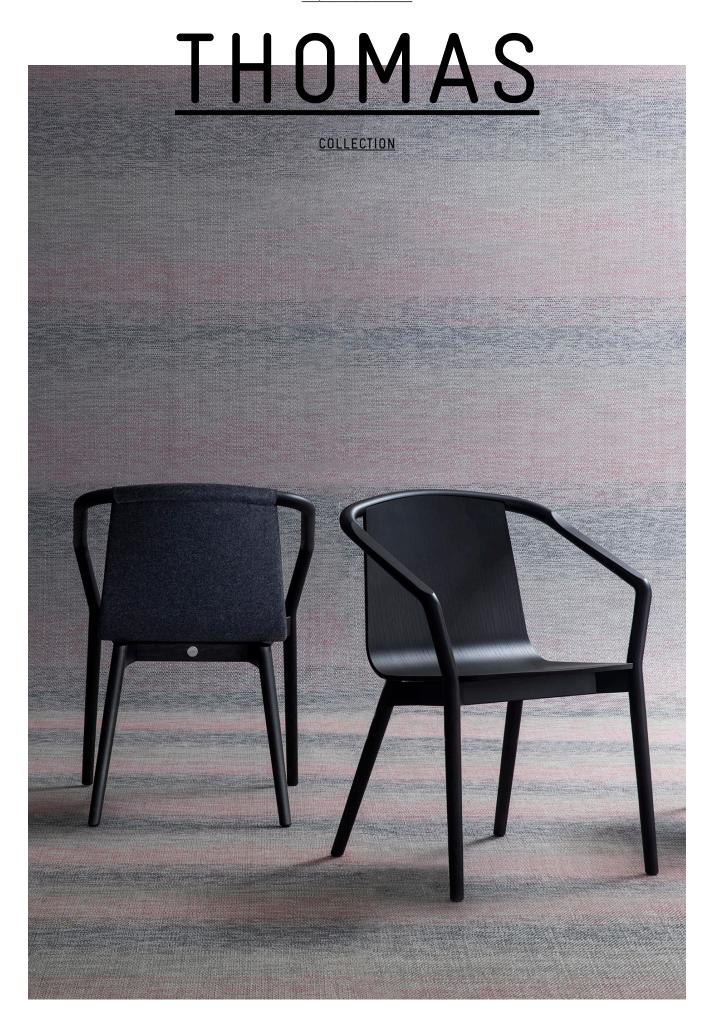

#### THOMAS COLLECTION

#### THOMAS CHAIR

Featuring a bent plywood shell integrated into a solid ash frame, Thomas is inviting and friendly.

Its strong form with beautiful timber detailing is reminiscent of a graceful Japanese chair or elegant Scandinavian design.

Teamed with endless options for upholstery, Thomas will fit seamlessly into any interior.