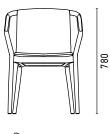

#### **DIMENSIONS**

<u>TC</u>

#### THOMAS ARMCHAIR

The Thomas Armchair is derived from the same design elements as its namesake dining chair, featuring a formed plywood shell suspended in a solid ash frame with the distinctive carved armrest detail.

The proportions are modest, ensuring suitability in any number of environments.

The chair comes without upholstery. An additional loose soft seat cushion is available for extra comfort.