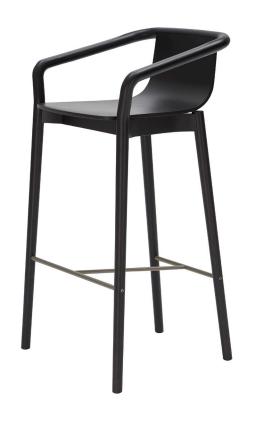

#### THOMAS BAR STOOLS

The Thomas Barstool completes the Thomas Family and is derived from the same design elements that define the series.

Featuring a formed plywood shell suspended in a solid ash frame with the distinctive carved armrest detail, the footrest finishes create a luxurious contrast to the solid wood construction.

#### **MATERIALS**

Frame available in solid ash and seat in plywood, either in wood or upholstered option.

Available in natural or carbon stained ash. Footrest available in satin black, metallic pewter, black chrome or gold chrome.