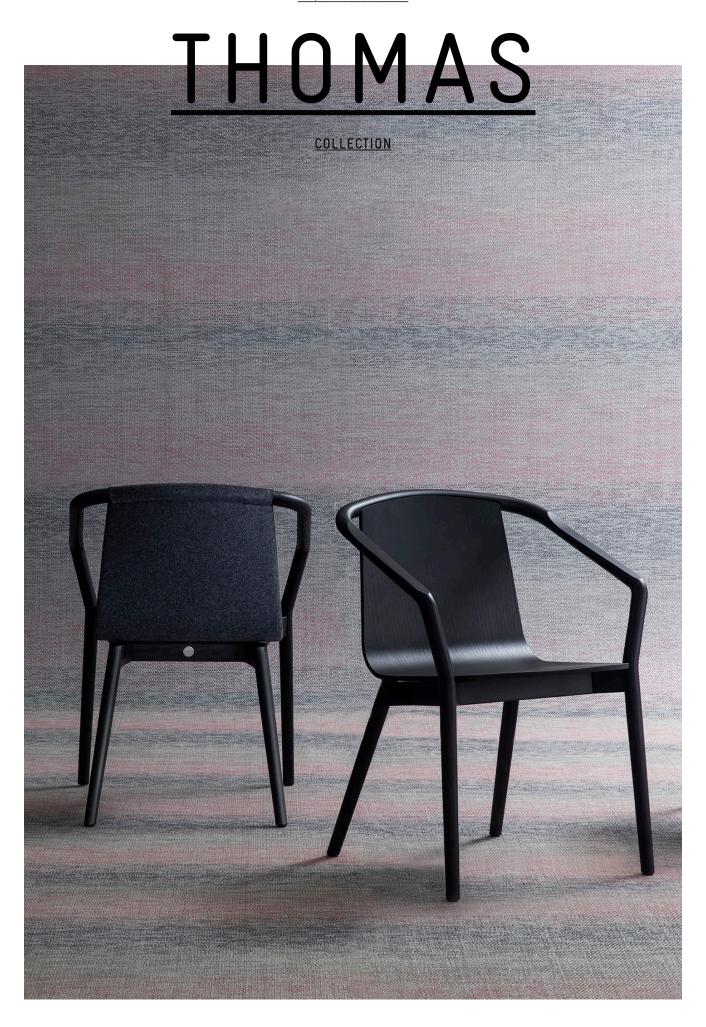

# SPØ1DESIGN.COM THOMAS COLLECTION

## THOMAS CHAIR

Featuring a bent plywood shell integrated into a solid ash frame, Thomas is inviting and friendly.

Its strong form with beautiful timber detailing is reminiscent of a graceful Japanese chair or elegant Scandinavian design.

Teamed with endless options for upholstery, Thomas will fit seamlessly into any interior.