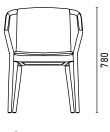

# **DIMENSIONS**

<u>TC</u>

## THOMAS CHAIR

Featuring a bent plywood shell integrated into a solid ash frame, Thomas is inviting and friendly.

Its strong form with beautiful timber detailing is reminiscent of a graceful Japanese chair or elegant Scandinavian design.