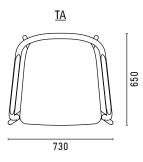

# **DIMENSIONS**

#### MATERIAL THOMAS ARMCHAIR TA

Frame available in solid ash and seat in plywood, available in natural, carbon stained or walnut stained ash. Additional soft upholstered seat cushion TASC available. Upholstery available in a wide range of fabrics and leathers.