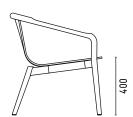

holstered.

Upholstery available in a wide range of fabrics and leathers.

# **DIMENSIONS**

<u>TC</u>







# SPØ1DESIGN.COM THOMAS COLLECTION



## THOMAS ARMCHAIR

The Thomas Armchair is derived from the same design elements as its namesake dining chair, featuring a formed plywood shell suspended in a solid ash frame with the distinctive carved armrest detail.

The proportions are modest, ensuring suitability in any number of environments.

The chair comes without upholstery. An additional loose soft seat cushion is available for extra comfort.

## **MATERIALS**

Chair available in natural ash, carbon stained ash or walnut stained ash.

Additional soft upholstered seat cushion TASC available.
Upholstered cushion available in a wide range of fabrics and leathers.

# **DIMENSIONS**







#### **DESIGNER**

Metrica, 2015

#### **CERTIFICATES**

CATAS FSC certified timbers

# SPØ1DESIGN.COM THOMAS COLLECTION





## THOMAS BAR STOOLS

The Thomas Barstool completes the Thomas Family and is derived from the same design elements that define the series.

Featuring a formed plywood shell suspended in a solid ash frame with the distinctive carved armrest detail, the footrest finishes create a luxurious contrast to the solid wood construction.

Teamed with the endless options for upholstery, Thomas will fit seamlessly into any interior.

#### **DESIGNER**

Metrica, 2017

## **CERTIFICATES**

CATAS FSC certified timbers

# **MATERIALS**

Frame available in solid ash and seat in plywood, either in wood or upholstered option.

Available in natural, carbon stained or walnut stained a