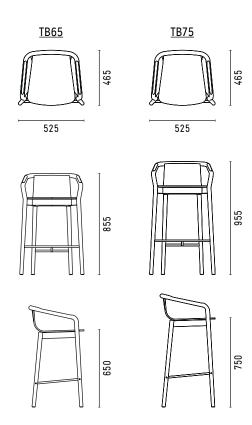

## THOMAS BAR STOOLS

The Thomas Barstool completes the Thomas Family and is derived from the same design elements that define the series.

Featuring a formed plywood shell suspended in a solid ash frame with the distinctive carved armrest detail, the footrest finishes create a luxurious contrast to the solid wood construction.

# **MATERIALS**

Frame available in solid ash and seat in plywood, either in wood or upholstered option.

Available in natural, carbon stained or walnut stained ash. Footrest available in satin black, metallic pewter, black chrome or gold chrome.

## **DIMENSIONS**

#### MATERIAL THOMAS BARSTOOL TB65/TB75

Frame available in solid ash and seat in plywood, either in wood or upholstered option. Frame available in natural, carbon stained or walnut stained ash. Footrest available in satin black, metallic pewter, black chrome or gold chrome. Upholstery available in a wide range of fabrics and leathers.