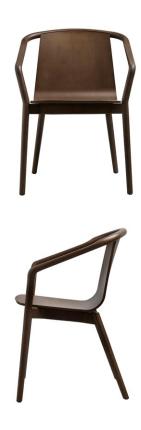

# **MATERIALS**

Chair available in natural ash, carbon stained ash or walnut stained ash.

Frame available in solid ash and seat in formed plywood — either with exposed wood seat or upholstered.

Upholstery available in a wide range of fabrics and leathers.