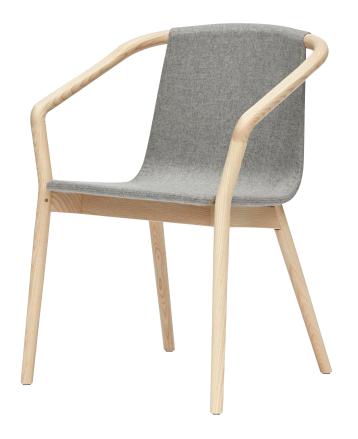

# **MATERIALS**

Chair available in natural ash, carbon stained ash or walnut stained ash.

Frame available in solid ash and seat in formed plywood — either with exposed wood seat or upholstered.

Upholstery available in a wide range of fabrics and leathers.