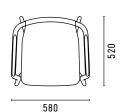

# SPØ1DESIGN.COM THOMAS COLLECTION





## THOMAS CHAIR

Featuring a bent plywood shell integrated into a solid ash frame, Thomas is inviting and friendly.

Its strong form with beautiful timber detailing is reminiscent of a graceful Japanese chair or elegant Scandinavian design.

Teamed with endless options for upholstery, Thomas will fit seamlessly into any interior.

## **DESIGNER**

Metrica, 2015

## **CERTIFICATES**

CATAS FSC certified timbers

# **MATERIALS**

Chair available in natural ash, carbon stained ash or walnut stained ash.

Frame available in solid ash and seat in formed plywood — either with exposed wood seat or upholstered.

Upholstery available in a wide range of fabrics and leathers.

# **DIMENSIONS**

<u>TC</u>







# SPØ1DESIGN.COM THOMAS COLLECTION



## THOMAS ARMCHAIR

The Thomas Armchair is derived from the same design elements as its namesake dining chair, featuring a formed plywood shell suspended in a solid ash frame with the distinctive carved armrest detail.

The proportions are modest, ensuring suitability in any number of environments.

The chair comes without upholstery. An additional loose soft seat cushion is available for extra comfort.

## **MATERIALS**

Chair available in natural ash, carbon stained ash or walnut stained ash.

Additional soft upholstered seat cushion TASC available.
Upholstered cushion available in a wide range of fabrics and leathers.

# **DIMENSIONS**







#### **DESIGNER**

Metrica, 2015

#### **CERTIFICATES**

CATAS FSC certified timbers

# SPØ1DESIGN.COM