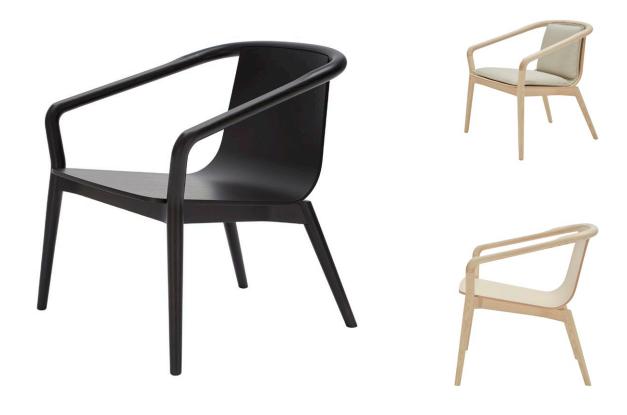

## THOMAS ARMCHAIR

The Thomas Armchair is derived from the same design elements as its namesake dining chair, featuring a formed plywood shell suspended in a solid ash frame with the distinctive carved armrest detail.

The proportions are modest, ensuring suitability in any number of environments.

The chair comes without upholstery. An additional loose soft seat cushion is available for extra comfort.