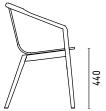

# **DIMENSIONS**

## THOMAS ARMCHAIR

The Thomas Armchair is derived from the same design elements as its namesake dining chair, featuring a formed plywood shell suspended in a solid ash frame with the distinctive carved armrest detail.