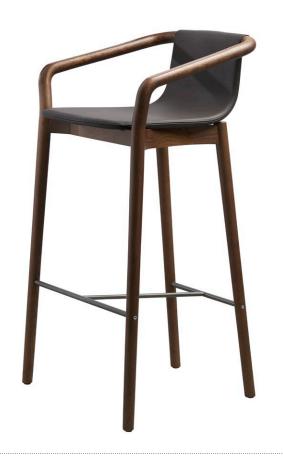

## THOMAS BAR STOOLS

The Thomas Barstool completes the Thomas Family and is derived from the same design elements that define the series.

Featuring a formed plywood shell suspended in a solid ash frame with the distinctive carved armrest detail, the footrest finishes create a luxurious contrast to the solid wood construction.

# **MATERIALS**

Frame available in solid ash and seat in plywood, either in wood or upholstered option.

Available in natural, carbon stained or walnut stained ash. Footrest available in satin black, metallic pewter, black chrome or gold chrome.