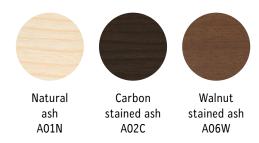

# **MATERIALS**

Chair available in natural ash, carbon stained ash or walnut stained ash.

Frame available in solid ash and seat in formed plywood — either with exposed wood seat or upholstered.

Upholstery available in a wide range of fabrics and leathers.

## **MATERIALS**

Chair available in natural ash, carbon stained ash or walnut stained ash.

Additional soft upholstered seat cushion TASC available.
Upholstered cushion available in a wide range of fabrics and leathers.

# **MATERIALS**

Frame available in solid ash and seat in plywood, either in wood or upholstered option.

Available in natural, carbon stained or walnut stained ash. Footrest available in satin black, metallic pewter, black chrome or gold chrome.

#### MATERIAL THOMAS CHAIR TC

Frame available in solid ash and seat in plywood, either in wood or upholstered option. Available in natural, carbon stained or walnut stained ash. Upholstery available in a wide range of fabrics and leathers.

#### MATERIAL THOMAS ARMCHAIR TA

Frame available in solid ash and seat in plywood, available in natural, carbon stained or walnut stained ash. Additional soft upholstered seat cushion TASC available. Upholstery available in a wide range of fabrics and leathers.

#### MATERIAL THOMAS BARSTOOL TB65/TB75

Frame available in solid ash and seat in plywood, either in wood or upholstered option. Frame available in natural, carbon stained or walnut stained ash. Footrest available in satin black, metallic pewter, black chrome or gold chrome. Upholstery available in a wide range of fabrics and leathers.

## **FRAME**