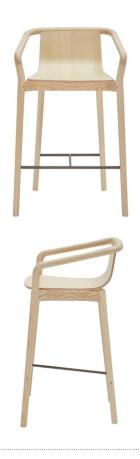

## THOMAS BAR STOOLS

The Thomas Barstool completes the Thomas Family and is derived from the same design elements that define the series.

Featuring a formed plywood shell suspended in a solid ash frame with the distinctive carved armrest detail, the footrest finishes create a luxurious contrast to the solid wood construction.

# **MATERIALS**

Frame available in solid ash and seat in plywood, either in wood or upholstered option.

Available in natural, carbon stained or walnut stained ash. Footrest available in satin black, metallic pewter, black chrome or gold chrome.