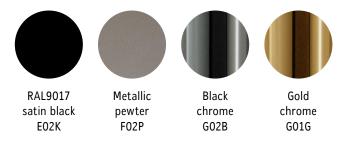

# **MATERIALS**

Frame available in solid ash and seat in plywood, either in wood or upholstered option.

Available in natural, carbon stained or walnut stained ash. Footrest available in satin black, metallic pewter, black chrome or gold chrome.

#### MATERIAL THOMAS BARSTOOL TB65/TB75

Frame available in solid ash and seat in plywood, either in wood or upholstered option. Frame available in natural, carbon stained or walnut stained ash. Footrest available in satin black, metallic pewter, black chrome or gold chrome. Upholstery available in a wide range of fabrics and leathers.

#### FOOTREST FINISH