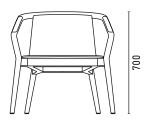

upholstered.

Upholstery available in a wide range of fabrics and leathers.

# **DIMENSIONS**

<u>TC</u>







# SPØ1DESIGN.COM THOMAS COLLECTION



## THOMAS ARMCHAIR

The Thomas Armchair is derived from the same design elements as its namesake dining chair, featuring a formed plywood shell suspended in a solid ash frame with the distinctive carved armrest detail.

The proportions are modest, ensuring suitability in any number of environments.

The chair comes without upholstery. An additional loose soft seat cushion is available for extra comfort.

## **MATERIALS**

Chair available in natural ash, carbon stained ash or walnut stained ash.

Additional soft upholstered seat cushion TASC available.
Upholstered cushion available in a wide range of fabrics and leathers.

# **DIMENSIONS**







#### **DESIGNER**

Metrica, 2015

#### **CERTIFICATES**

CATAS FSC certified timbers

# SPØ1DESIGN.COM THOMAS COLLECTION





## THOMAS BAR STOOLS

The Thomas Barstool completes the Thomas Family and is derived from the same design elements that define the series.

Featuring a formed plywood shell suspended in a solid ash frame with the distinctive carved armrest detail, the footrest finishes create a luxurious contrast to the solid wood construction.

Teamed with the endless options for upholstery, Thomas will fit seamlessly into any interior.

#### **DESIGNER**

Metrica, 2017

## **CERTIFICATES**

CATAS FSC certified timbers

# **MATERIALS**

Frame available in solid ash and seat in plywood, either in wood or upholstered option.

Available in natural, carbon stained or walnut stained