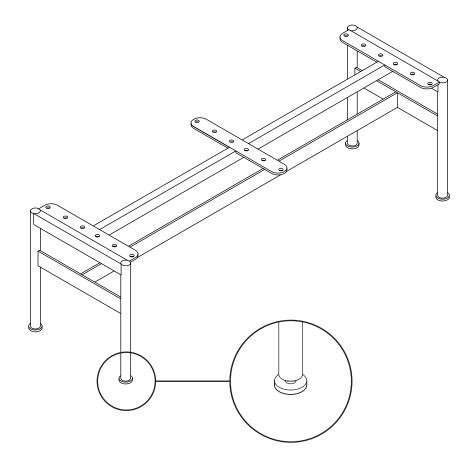

#### **BENCH ASSEMBLY**

REMOVE THE WOODEN TOP FROM ITS PACKAGING AND PLACE IT ON A CLEAN AND SOFT SURFACE/BLANKET WITH THE HOLES FACING UP. REMOVE THE METAL STRUCTURE FROM ITS PACKAGING AND PLACE IT WITH THE ASSEMBLY BARS ONTO THE WOODEN TOP.

IF AVAILABLE, PLACE THE WALL BRACKETS ONTO THE METAL BARS, THEY SHOULD ALWAYS BE FACING THE BACK OF THE BENCH; THE WALL BRACKETS MUST BE FIXED ONTO THE WALL TO PREVENT TIPPING. DEPENDING ON THE SIZE OF THE BENCH YOU SHOULD USE 2 OR 3 METAL BRACKETS.

FIX THE METAL STRUCTURE AND THE WALL BRACKETS ONTO THE WOODEN TOP USING THE PROVIDED HARDWARE; THE WALL BRACKETS AND THE STRUCTURE SHARE THE SAME SCREW.

START SCREWING THE EXTERNAL SCREWS WITHOUT TIGHTENING TOO MUCH; MOVE FROM THE EXTERNAL HOLES TO THE INTERNAL ONES. FINALLY TIGHTEN ALL SCREWS.