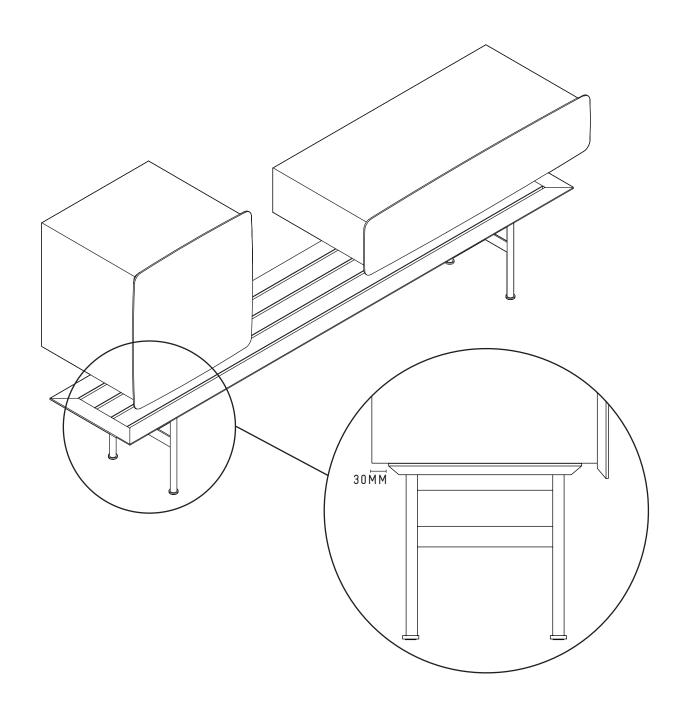

## YEE STORAGE SYSTEM EXAMPLE SETTING 2

POSITION THE STORAGE CONTAINER ONTO THE BENCH MAKING SURE THAT THE ASSEMBLY HOLES ARE FACING DOWN.

WITH A TAPE MEASURE, MAKE SURE THAT THE STORAGE BOX PULLS OUT 30MM FROM THE BENCH; THIS HELPS TO FIND THE HOLES TO ASSEMBLE USING PROVIDED HAND SCREWS.