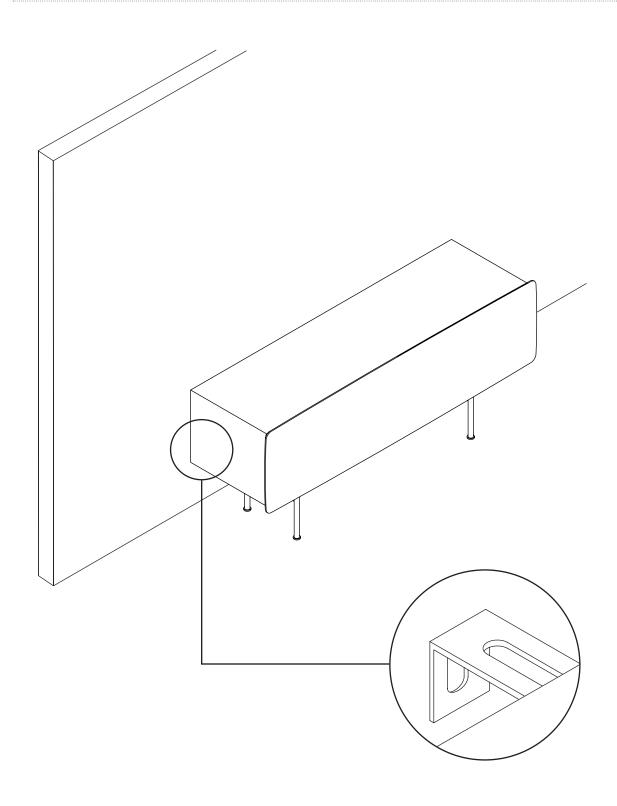

FOR SAFETY REASONS, WE RECOMMEND SECURING THE FURNITURE TO THE WALL TO PREVENT DAMAGE OR INJURY.

PLEASE DETERMINE THE MOST SUITABLE FIXING METHOD FOR YOUR SPECIFIC SITUATION.

HARDWARE IS NOT INCLUDED.

IF YOU REQUIRE SPECIALISED ADVICE ON SUITABLE FIXING HARDWARE PLEASE SEEK THE SERVICES OF A LOCAL TRADESPERSON OR CONTACT THE SELLER OF THIS PRODUCT FOR MORE INFORMATION.

## YEE STORAGE SYSTEM EXAMPLE SETTING 1

FOR SAFETY REASONS, WE RECOMMEND SECURING THE FURNITURE TO THE WALL TO PREVENT DAMAGE OR INJURY. PLEASE DETERMINE THE MOST SUITABLE FIXING METHOD FOR YOUR SPECIFIC SITUATION. HARDWARE IS NOT INCLUDED.