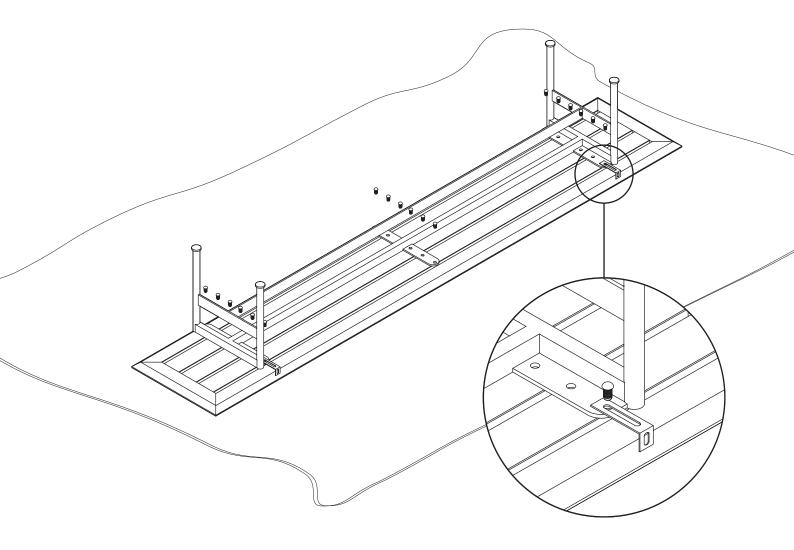

## YEE STORAGE SYSTEM EXAMPLE SETTING 1

POSITION THE BENCH AND FIX IT TO THE WALL USING A METAL BRACKET AND ADEQUATE HARDWARE (NOT SUPPLIED).

IF AVAILABLE, PLACE THE WALL BRACKETS ONTO THE METAL BARS, THEY SHOULD ALWAYS BE FACING THE BACK OF THE BENCH; THE WALL BRACKETS MUST BE FIXED ONTO THE WALL TO PREVENT TIPPING. DEPENDING ON THE SIZE OF THE BENCH YOU SHOULD USE 2 OR 3 METAL BRACKETS.

FIX THE METAL STRUCTURE AND THE WALL BRACKETS ONTO THE WOODEN TOP USING THE PROVIDED HARDWARE; THE WALL BRACKETS AND THE STRUCTURE SHARE THE SAME SCREW.

START SCREWING THE EXTERNAL SCREWS WITHOUT TIGHTENING TOO MUCH; MOVE FROM THE EXTERNAL HOLES TO THE INTERNAL ONES. FINALLY TIGHTEN ALL SCREWS.