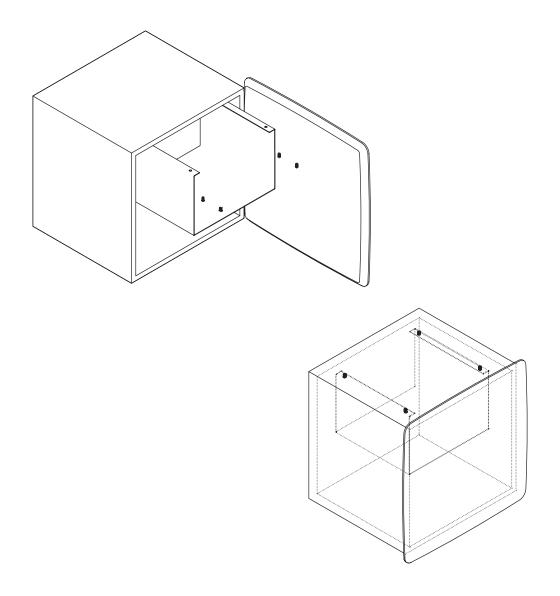

### YEE STORAGE SYSTEM EXAMPLE SETTING 2

IF YOU WISH TO HAVE AN INTERNAL METAL SHELF, PLEASE MAKE SURE TO ASSEMBLE THE SHELF BEFORE ASSEMBLING THE STORAGE CONTAINER ONTO THE BENCH.

IT IS RECOMMENDED TO ASSEMBLE THE METAL SHELF UPSIDE DOWN, SINCE OTHERWISE THE METAL SHEET COULD BEND OR FALL DOWN DURING ASSEMBLY. TAKE CARE NOT TO DAMAGE OR SCRATCH THE TOP SURFACE OF THE STORAGE CONTAINER.

PLACE THE METAL SHELF INTO THE STORAGE BOX, MAKING SURE THAT ONE PERSON IS ALWAYS HOLDING THE DOOR

FIX THE METAL SHELF WITH THE HARDWARE PROVIDED.