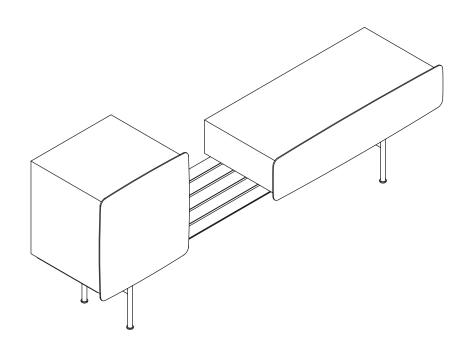

#### **EXAMPLE SETTING 2**

MEDIUM METAL BASE + MEDIUM WOOD TOP + 560X560 STORAGE ELEMENT + INTERNAL METAL SHELF FOR 560 CONTAINER + 1060X240 STORAGE ELEMENT