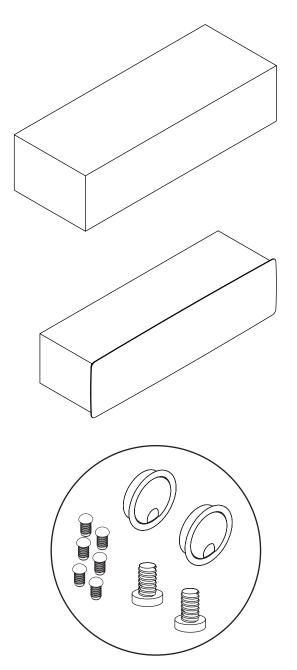

#### PACKAGING BENCH PARTS

BOX WITH WOODEN TOP

18 SCREWS

#### <u>PACKAGING</u> STORAGE CONTAINER AND METAL SHELF

1 PLASTIC COVER, 1 METAL COVER, 2 HAND SCREWS

BOX WITH METAL SHELF FOR 560X560 CONTAINER

4 SCREWS, 1 ALLEN KEY

#### BOX WITH 1060X240 STORAGE CONTAINER

1 PLASTIC COVER, 1 METAL COVER, 2 HAND SCREWS