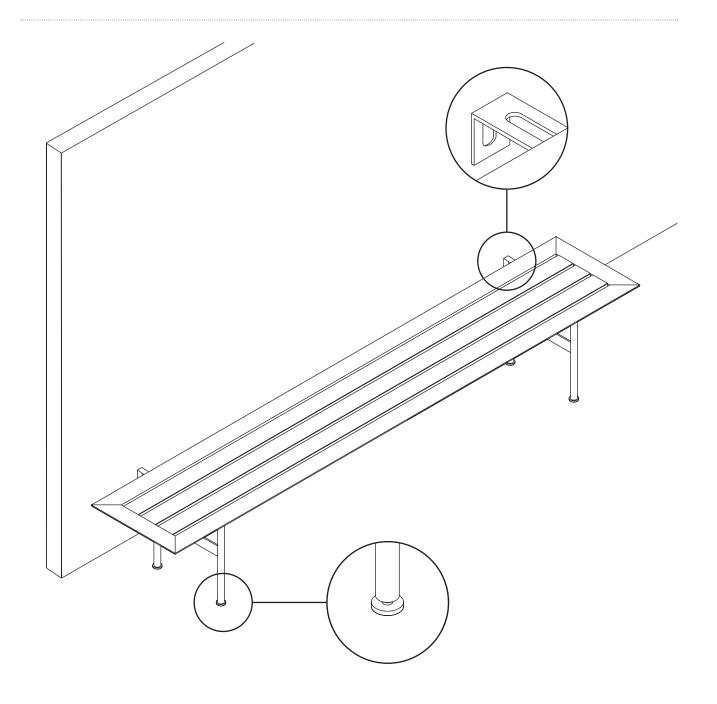

## YEE STORAGE SYSTEM EXAMPLE SETTING 1

REMOVE THE METAL STRUCTURE FROM ITS PACKAGING AND PLACE IT ONTO THE FLOOR.
BEFORE PLACING THE STORAGE CONTAINER ON TOP, MAKE SURE THAT THE ADJUSTABLE FEET ARE
LOOSENED. ADJUST THE FEET IN ORDER TO ALIGN THE STRUCTURE HORIZONTALLY.

## YEE STORAGE SYSTEM EXAMPLE SETTING 1

FOR SAFETY REASONS, WE RECOMMEND SECURING THE FURNITURE TO THE WALL TO PREVENT DAMAGE OR INJURY. PLEASE DETERMINE THE MOST SUITABLE FIXING METHOD FOR YOUR SPECIFIC SITUATION. HARDWARE IS NOT INCLUDED.

## YEE STORAGE SYSTEM EXAMPLE SETTING 1

POSITION THE BENCH AND FIX IT TO THE WALL USING A METAL BRACKET AND ADEQUATE HARDWARE (NOT SUPPLIED).