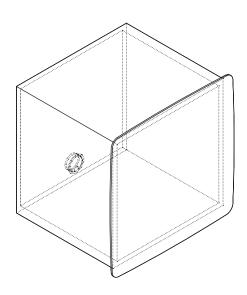

## YEE STORAGE SYSTEM EXAMPLE SETTING 2

EVERY BOX COMES WITH ONE PLASTIC AND ONE METAL COVER FOR EACH CABLE MANAGEMENT HOLE. FIX THE CABLE MANAGEMENT COVER EITHER IN- OR OUTSIDE THE BOX; YOU CAN CHOOSE WHICH ONE YOU WANT INTERNALLY AND WHICH ONE EXTERNALLY DEPENDING ON YOUR NEEDS.