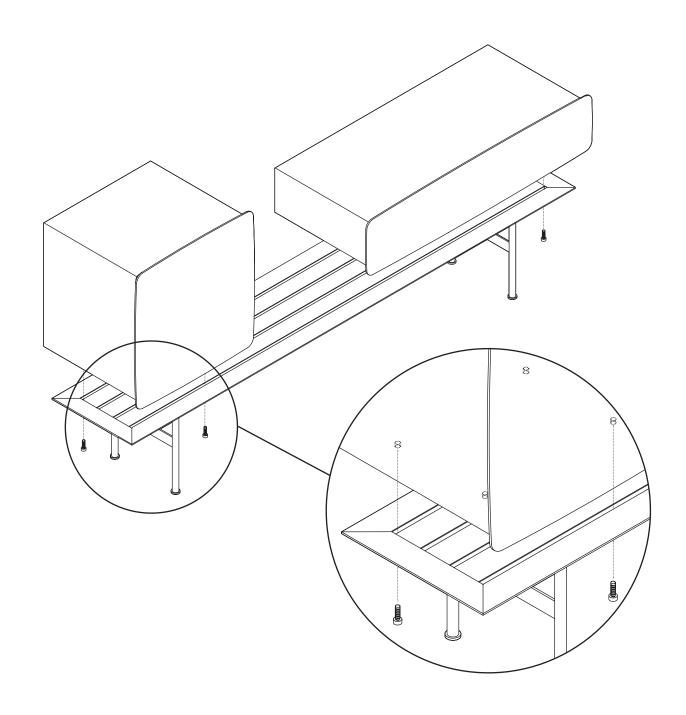

## YEE STORAGE SYSTEM EXAMPLE SETTING 2

EVERY BENCH COMES WITH TWO HAND SCREWS WHICH SHALL ALWAYS BE FIXED IN A DIAGONAL POSITION

FIX THE STORAGE BOXES WITH THE PROVIDED HAND SCREWS.