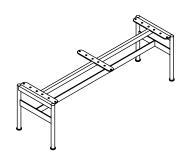

#### PACKAGING BENCH PARTS

BOX WITH METAL BASE AND HARDWARE

2 PLASTIC COVER, 2 METAL COVER, 6 SCREWS, 2 HAND SCREWS (NOT REQUIRED FOR ASSEMBLY OF COMPOSITIONS WITHOUT WOODEN TOP)

## YEE STORAGE SYSTEM EXAMPLE SETTING 1

REMOVE THE METAL STRUCTURE FROM ITS PACKAGING AND PLACE IT ONTO THE FLOOR.
BEFORE PLACING THE STORAGE CONTAINER ON TOP, MAKE SURE THAT THE ADJUSTABLE FEET ARE
LOOSENED. ADJUST THE FEET IN ORDER TO ALIGN THE STRUCTURE HORIZONTALLY.