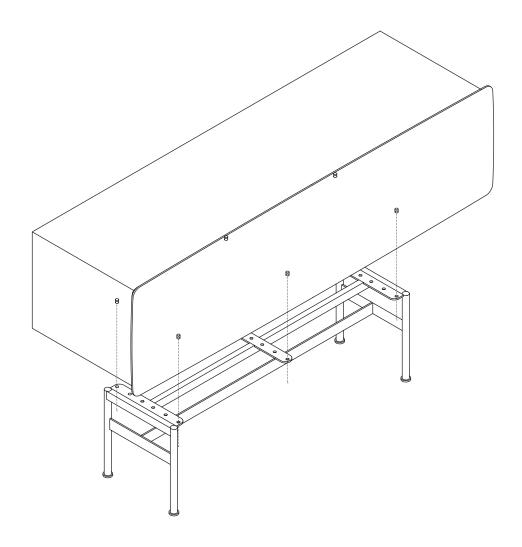

## YEE STORAGE SYSTEM EXAMPLE SETTING 1

REMOVE THE STORAGE ELEMENT FROM ITS PACKAGING AND PLACE IT ON TOP OF THE METAL STRUCTURE. ALIGN THE HOLES ON THE BOTTOM WITH THE HOLES OF THE METAL STRUCTURE.

## YEE STORAGE SYSTEM EXAMPLE SETTING 1

FOR SAFETY REASONS, WE RECOMMEND SECURING THE FURNITURE TO THE WALL TO PREVENT DAMAGE OR INJURY. PLEASE DETERMINE THE MOST SUITABLE FIXING METHOD FOR YOUR SPECIFIC SITUATION. HARDWARE IS NOT INCLUDED.