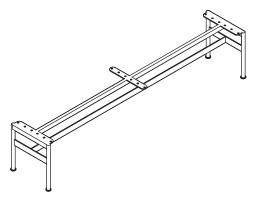

## YEE STORAGE SYSTEM EXAMPLE SETTING 1

REMOVE THE METAL STRUCTURE FROM ITS PACKAGING AND PLACE IT ONTO THE FLOOR.
BEFORE PLACING THE STORAGE CONTAINER ON TOP, MAKE SURE THAT THE ADJUSTABLE FEET ARE
LOOSENED. ADJUST THE FEET IN ORDER TO ALIGN THE STRUCTURE HORIZONTALLY.

## YEE STORAGE SYSTEM EXAMPLE SETTING 1

REMOVE THE STORAGE ELEMENT FROM ITS PACKAGING AND PLACE IT ON TOP OF THE METAL STRUCTURE. ALIGN THE HOLES ON THE BOTTOM WITH THE HOLES OF THE METAL STRUCTURE.