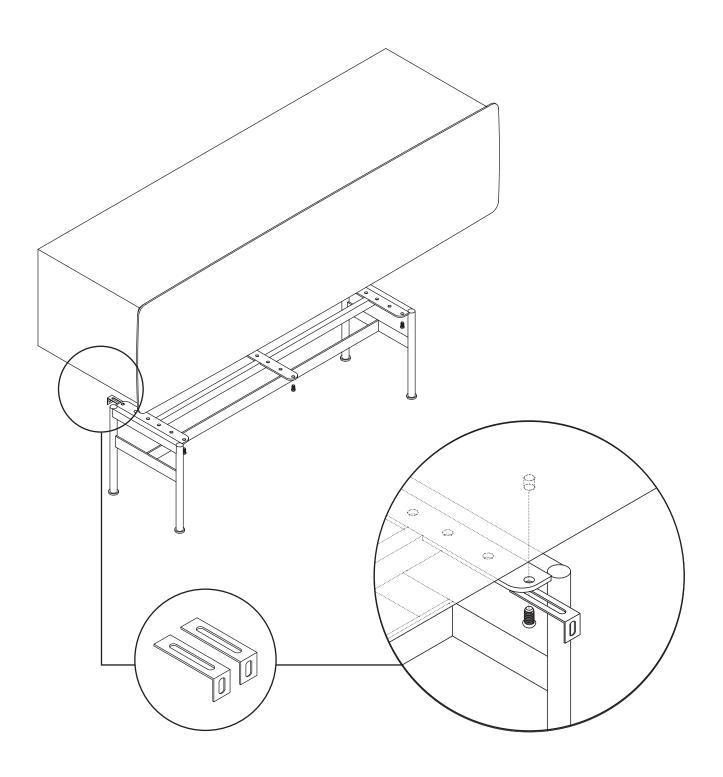

## YEE STORAGE SYSTEM EXAMPLE SETTING 1

POSITION THE BENCH AND FIX IT TO THE WALL USING A METAL BRACKET AND ADEQUATE HARDWARE (NOT SUPPLIED).