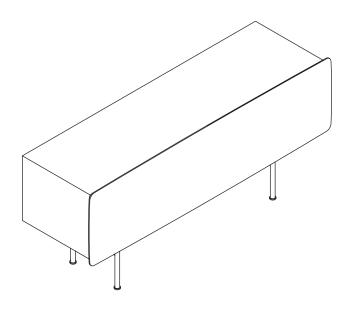

LOW ASSEMBLY INSTRUCTIONS
AND SAFETY WARNINGS CAREFULLY.

PLEASE BE AWARE THAT SERIOUS OR FATAL CRUSHING INJURIES

CAN OCCUR FROM FURNITURE TIP-OVER.

TO PREVENT THIS PIECE FROM POTENTIALLY TIPPING OVER AND CAUSING INJURY, WE STRONGLY RECOMMEND THAT IT SHOULD BE PERMANENTLY FIXED TO THE WALL.

FOR SAFETY REASONS, WE RECOMMEND SECURING THE FURNITURE TO THE WALL TO PREVENT DAMAGE OR INJURY.

PLEASE DETERMINE THE MOST SUITABLE FIXING METHOD FOR YOUR SPECIFIC SITUATION.

HARDWARE IS NOT INCLUDED.

IF YOU REQUIRE SPECIALISED ADVICE ON SUITABLE FIXING HARDWARE PLEASE SEEK THE SERVICES OF A LOCAL TRADESPERSON OR CONTACT THE SELLER OF THIS PRODUCT FOR MORE INFORMATION.

**ENJOY** 



### DISCLAIMER



#### YEE STORAGE SYSTEM

### EXAMPLE SETTING 1 SHORT METAL BASE 1000 + STORAGE ELEMENT 1560X420



#### **EXAMPLE SETTING 2**

MEDIUM METAL BASE + MEDIUM WOOD TOP + 560X560 STORAGE ELEMENT + INTERNAL METAL SHELF FOR 560 CONTAINER + 1060X240 STORAGE ELEMENT



## YEE STORAGE SYSTEM EXAMPLE SETTING 1

#### PACKAGING BENCH PARTS

BOX WITH METAL BASE AND HARDWARE









2 PLASTIC COVER, 2 METAL COVER, 6 SCREWS, 2 HAND SCREWS (NOT REQUIRED FOR ASSEMBLY OF COMPOSITIONS WITHOUT WOODEN TOP)

## YEE STORAGE SYSTEM EXAMPLE SETTING 1



REMOVE THE METAL STRUCTURE FROM ITS PACKAGING AND PLACE IT ONTO THE FLOOR.
BEFORE PLACING THE STORAGE CONTAINER ON TOP, MAKE SURE THAT THE ADJUSTABLE FEET ARE
LOOSENED. ADJUST THE FEET IN ORDER TO ALIGN THE STRUCTURE HORIZONTALLY.

## YEE STORAGE SYSTEM EXAMPLE SETTING 1



REMOVE THE STORAGE ELEMENT FROM ITS PACKAGING AND PLACE IT ON TOP OF THE METAL STRUCTURE