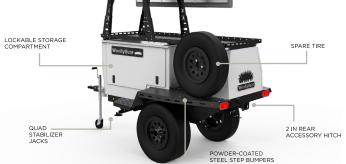

## **Standard Features**

- Powder-Coated Steel Chassis
- 800 lb Swivel Tongue Jack
- Torsion Axle Suspension with Electric Brakes
- 15" Steel Wheel w/ Goodyear Wrangler DuraTrac Tires
- 15" Steel Spare Wheel and All-Terrain Tire
- Powder-Coated Gravel Guards
- Quad Stabilizer Jacks
- Custom Powder-Coated Steel Cabinets
- Laser Cut Steel 600lb Weight Capacity Cargo Deck
- Powder-Coated Steel Adjustable Height Risers with 7.9" Range
- Rear Accessory Hitch (Weight Rating: 350 lb)
- Lock 'N' Roll Hitch
- Battery Box (Sized for Group 24 Battery. Battery not included.)
- Birch Plywood Kitchen Organizer
- Stainless Steel Countertop
- Open Storage Sized for NATO Cans
- Lockable Storage Drawer with 12V Outlet (Sized for 45 qt Cooler)
- Multiple Lockable Storage Compartments
- LED Underbody Light
- LED Cargo Area Lights
- LED Kitchen Lights
- 12V Accessory Outlets
- 12V Digital Voltmeter
- 12V USB Outlets