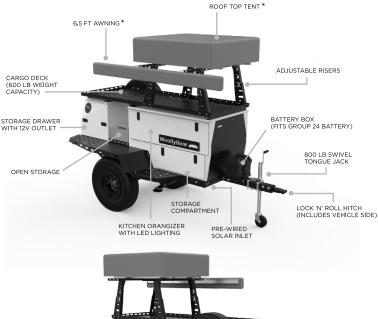

## **Standard Features**

- Powder-Coated Steel Chassis
- 800 lb Swivel Tongue Jack
- Torsion Axle Suspension with Electric Brakes
- 15" Steel Wheel w/ Goodyear Wrangler DuraTrac Tires
- 15" Steel Spare Wheel and All-Terrain Tire
- Powder-Coated Gravel Guards
- Quad Stabilizer Jacks
- Custom Powder-Coated Steel Cabinets
- Laser Cut Steel 600lb Weight Capacity Cargo Deck
- Powder-Coated Steel Adjustable Height Risers with 7.9" Range
- Rear Accessory Hitch (Weight Rating: 350 lb)
- Lock 'N' Roll Hitch
- Battery Box (Sized for Group 24 Battery. Battery not included.)
- Birch Plywood Kitchen Organizer
- Stainless Steel Countertop
- Open Storage Sized for NATO Cans
- Lockable Storage Drawer with 12V Outlet (Sized for 45 qt Cooler)
- Multiple Lockable Storage Compartments
- LED Underbody Light
- LED Cargo Area Lights
- LED Kitchen Lights
- 12V Accessory Outlets
- 12V Digital Voltmeter
- 12V USB Outlets

## Options

- 6ft Awning
- THULE<sup>®</sup> ProBar EVO 175 Adjustable Load Bars
- THULE<sup>®</sup>/TEPUI<sup>®</sup> 3-Person Rooftop Tent
- Propane Package: 5 lb Tank and Mount
- Mosquito Net Room
- Additional Adjustable Riser