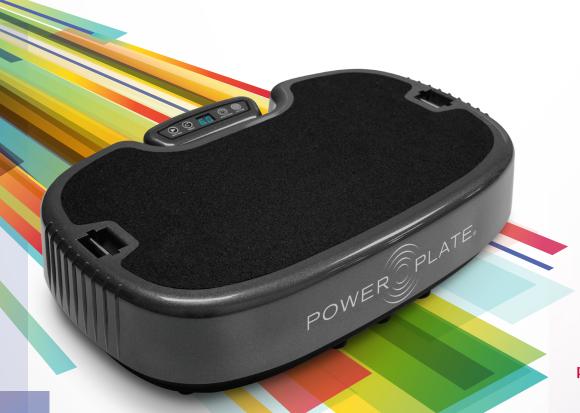

## POWERFUL RESULTS in a COMPACT DESIGN

The Personal Power Plate® is a multi-benefit exercise tool that helps you reach your goals, faster and more effectively. Delivering the gold standard in whole body vibration technology, the Personal Power Plate® has a set frequency of 35 Hz, a 30 or 60 second timer, and a remote control for easy operation. In fact, studies have shown Power Plate users lose twice as much fat over six months compared to those using simple fitness and diet alone\*. It's compact and easy to store under a bed or in a closet, with various optional case choices for travel and quick, on-the-go workouts. Add the Personal Power Plate® to your routine and experience the world-renowned vibration technology that is now available in it's most compact size.

## Personal Power Plate®

| Color (Standard)                                | Black                                                           |
|-------------------------------------------------|-----------------------------------------------------------------|
| Maximum Load                                    | 264 lb / 120 kg                                                 |
| Frequency                                       | 35 Hz                                                           |
| Time Selections                                 | 30 or 60 seconds                                                |
| Vibration Setting                               | Low or High                                                     |
| Machine Dimensions (W x D x H) with packing     | 32.3 in x 22 in x 10.6 in / 82 cm x 56 cm x 27 cm               |
| Platform Dimensions (W x D x H) without packing | 27.5 in x 18.7 in x 6.2 in / 70 cm x 47.5 cm x 15.7 cm          |
| Weight (with packing)                           | 47.3 lb / 21.5 kg                                               |
| Weight (without packing)                        | 36.3 lb / 16.5 kg                                               |
| Power Supply                                    | 100-240V, 50/60 Hertz, Nominal Power: 20-55W, Universal Voltage |
| Warranty                                        | 1 year                                                          |