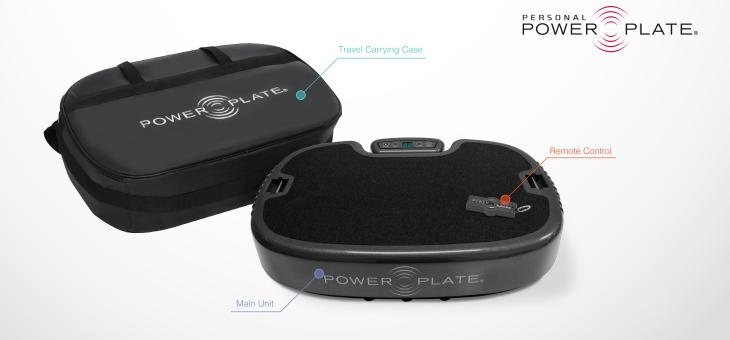

## POWERFUL RESULTS in a COMPACT DESIGN

The Personal Power Plate® is a multi-benefit exercise tool that helps you reach your goals, faster and more effectively. Delivering the gold standard in whole body vibration technology, the Personal Power Plate® has a set frequency of 35 Hz, a 30 or 60 second timer, and a remote control for easy operation. In fact, studies have shown Power Plate users lose twice as much fat over six months compared to those using simple fitness and diet alone\*. It's compact and easy to store under a bed or in a closet, with various optional case choices for travel and quick, on-the-go workouts. Add the Personal Power Plate® to your routine and experience the world-renowned vibration technology that is now available in it's most compact size.

## Personal Power Plate®

| Color (Standard)                                | Black                                                           |
|-------------------------------------------------|-----------------------------------------------------------------|
| Maximum Load                                    | 264 lb / 120 kg                                                 |
| Frequency                                       | 35 Hz                                                           |
| Time Selections                                 | 30 or 60 seconds                                                |
| Vibration Setting                               | Low or High                                                     |
| Machine Dimensions (W x D x H) with packing     | 32.3 in x 22 in x 10.6 in / 82 cm x 56 cm x 27 cm               |
| Platform Dimensions (W x D x H) without packing | 27.5 in x 18.7 in x 6.2 in / 70 cm x 47.5 cm x 15.7 cm          |
| Weight (with packing)                           | 47.3 lb / 21.5 kg                                               |
| Weight (without packing)                        | 36.3 lb / 16.5 kg                                               |
| Power Supply                                    | 100-240V, 50/60 Hertz, Nominal Power: 20-55W, Universal Voltage |
| Warranty                                        | 1 year                                                          |