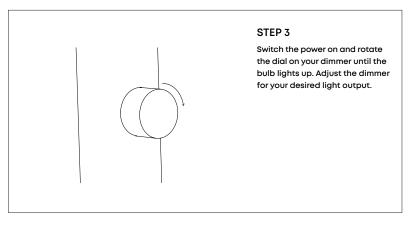

### **IMPORTANT**

Bulb must be installed in fixture before turning on.

#### WARNING

Ensure power is turned OFF before inserting plug.