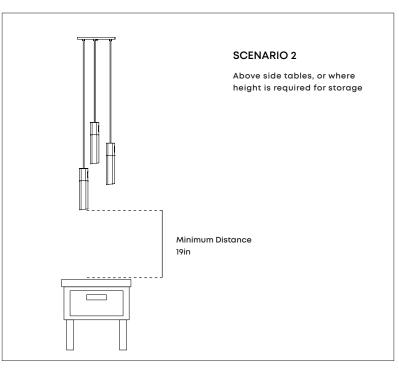

ot just turn off at the wall switch. All fittings must be installed in accordance with current NFPA 70, National Electrical Code (NEC).

### RECOMMENDED EQUIPMENT

- Small flat head screwdriver
- Wire strippers
- Insulation tape
- M10 (17mm) (5/8IN) wrench or adjustable wrench Further equipment may be required for fixing to your ceiling.

FOR INDOOR USE ONLY

SKU - BSALT-I-SET-TRI-PD-01-US

SKU - BSALT-I-SET-TRI-PD-02-US











# **Basalt Triple - Provided Components**

















# STEP 7

Lift metal sleeve (F) and screw in the bulb firmly. Take care not to let the metal sleeve fall onto the bulb.



# STEP 8

Carefully lower metal sleeve F onto the bulb and rotate until the sides of the sleeve align with the bulb.

Make any final adjustments before switching on the lights.











### WARRANTY AND AFTER-CARE

This product has a two-year warranty. If there appears to be a functional defect with the product during this time, please contact our team at customerservice@tala.co.uk.

Please note, the flexible cable attached to this luminaire cannot be replaced; if the cable is damaged, recycle the luminaire and seek a replacement.

# Join the Community

Instagram: @tala | Facebook: talaHQ | Pinterest: TalaLED | Tag: lighttoliveby
Tala Energy Ltd. 25B Vyner Street, London, E2 9DG | hello@tala.co.uk
Tala North America, Inc. 2 Research Place, Suite 300, Rockville, MD 20850