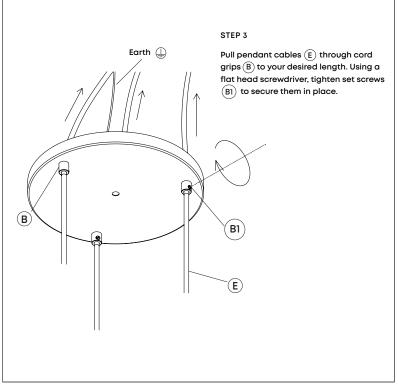

This fitting operates on 120V mains voltage. Please visit our website to see our recommended dimmers

#### WARNING

Always switch off electricity supply at the mains during installation and maintenance. We recommend that the fuse is withdrawn or the circuit breaker is switched off whilst work is in progress. Do not just turn off at the wall switch. All fittings must be installed in accordance with current NFPA 70, National Electrical Code (NEC).

### RECOMMENDED EQUIPMENT

- Small flat head screwdriver
- Wire strippers
- Insulation tape
- M10 (17mm) (5/8IN) wrench or adjustable wrench Further equipment may be required for fixing to your ceiling.

FOR INDOOR USE ONLY

SKU - BSALT-I-SET-TRI-PD-01-US

SKU - BSALT-I-SET-TRI-PD-02-US











# **Basalt Triple - Provided Components**

















# STEP 7

Lift metal sleeve (F) and screw in the bulb firmly. Take care not to let the metal sleeve fall onto the bulb.



# STEP 8

Carefully lower metal sleeve F onto the bulb and rotate until the sides of the sleeve align with the bulb.

Make any final adjustments before switching on the lights.











### WARRANTY AND AFTER-CARE

This product has a two-year warranty. If there appears to be a functional defect with the product during this time, please contact our team at customerservice@tala.co.uk.

Please note, the flexible cable attached to this luminaire cannot be replaced; if the cable is damaged, recycle the luminaire and seek a replacement.

# Join the Community

Instagram: @tala | Facebook: talaHQ | Pinterest: TalaLED | Tag: lighttoliveby
Tala Energy Ltd. 25B Vyner