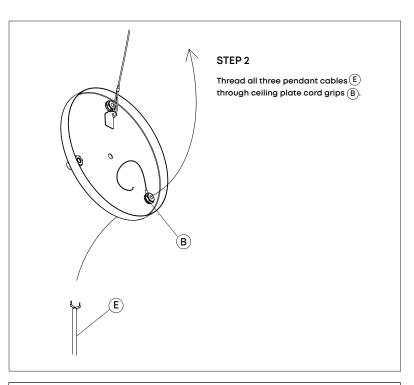

y. This fitting operates on 120V mains voltage. Please visit our website to see our recommended dimmers

#### WARNING

Always switch off electricity supply at the mains during installation and maintenance. We recommend that the fuse is withdrawn or the circuit breaker is switched off whilst work is in progress. Do not just turn off at the wall switch. All fittings must be installed in accordance with current NFPA 70, National Electrical Code (NEC).

### RECOMMENDED EQUIPMENT

- Small flat head screwdriver
- Wire strippers
- Insulation tape
- M10 (17mm) (5/8IN) wrench or adjustable wrench Further equipment may be required for fixing to your ceiling.

FOR INDOOR USE ONLY

SKU - BSALT-I-SET-TRI-PD-01-US

SKU - BSALT-I-SET-TRI-PD-02-US











# **Basalt Triple - Provided Components**

















# STEP 7

Lift metal sleeve (F) and screw in the bulb firmly. Take care not to let the metal sleeve fall onto the bulb.



# STEP 8

Carefully lower metal sleeve F onto the bulb and rotate until the sides of the sleeve align with the bulb.

Make any final adjustments before switching on the lights.











### WARRANTY AND AFTER-CARE

This product has a two-year warranty. If there appears to be a functional defect with the product during this time, please contact our team at customerservice@tala.co.uk.

Please note, the flexible cable attached to this luminaire cannot be replaced; if the cable is damaged, recycle the luminaire and seek a replacement.

# Join the Community

Instagram: @tala | Facebook: talaHQ | Pinterest: TalaLED | Tag: lighttoliveby
Tala Energy Ltd. 25B Vyne