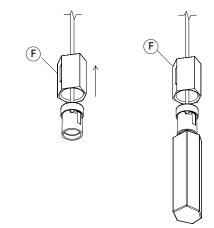

# STEP 7

Lift metal sleeve (F) and screw in the bulb firmly. Take care not to let the metal sleeve fall onto the bulb.

# STEP 8

Carefully lower metal sleeve F onto the bulb and rotate until the sides of the sleeve align with the bulb.

Make any final adjustments before switching on the lights.