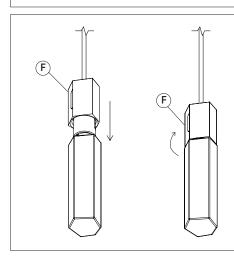

# STEP 7

Lift metal sleeve (F) and screw in the bulb firmly. Take care not to let the metal sleeve fall onto the bulb.

# STEP 8

Carefully lower metal sleeve F onto the bulb and rotate until the sides of the sleeve align with the bulb.

Make any final adjustments before switching on the lights.