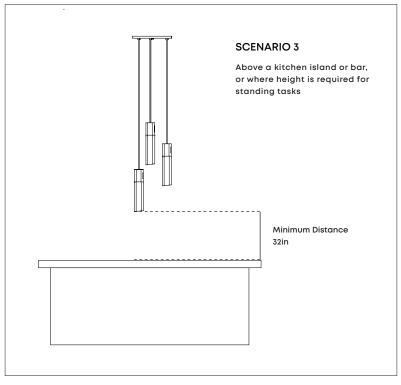

just turn off at the wall switch. All fittings must be installed in accordance with current NFPA 70, National Electrical Code (NEC).

### RECOMMENDED EQUIPMENT

- Small flat head screwdriver
- Wire strippers
- Insulation tape
- M10 (17mm) (5/8IN) wrench or adjustable wrench Further equipment may be required for fixing to your ceiling.

FOR INDOOR USE ONLY

SKU - BSALT-I-SET-TRI-PD-01-US

SKU - BSALT-I-SET-TRI-PD-02-US











# **Basalt Triple - Provided Components**

















# STEP 7

Lift metal sleeve (F) and screw in the bulb firmly. Take care not to let the metal sleeve fall onto the bulb.



# STEP 8

Carefully lower metal sleeve F onto the bulb and rotate until the sides of the sleeve align with the bulb.

Make any final adjustments before switching on the lights.











### WARRANTY AND AFTER-CARE

This product has a two-year warranty. If there appears to be a functional defect with the product during this time, please contact our team at customerservice@tala.co.uk.

Please note, the flexible cable attached to this luminaire cannot be replaced; if the cable is damaged, recycle the luminaire and seek a replacement.

# Join the Community

Instagram: @tala | Facebook: talaHQ | Pinterest: TalaLED | Tag: lighttoliveby
Tala Energy Ltd. 25B Vyner Street, London, E2 9DG | hello@tala.co.uk
Tala North America, Inc. 2 Research Place, Suite 300, Rockville, MD 20850