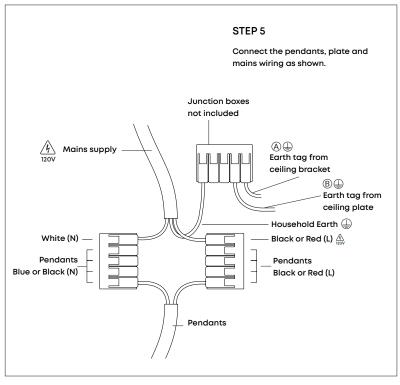

s fitting operates on 120V mains voltage. Please visit our website to see our recommended dimmers

#### WARNING

Always switch off electricity supply at the mains during installation and maintenance. We recommend that the fuse is withdrawn or the circuit breaker is switched off whilst work is in progress. Do not just turn off at the wall switch. All fittings must be installed in accordance with current NFPA 70, National Electrical Code (NEC).

### RECOMMENDED EQUIPMENT

- Small flat head screwdriver
- Wire strippers
- Insulation tape
- M10 (17mm) (5/8IN) wrench or adjustable wrench Further equipment may be required for fixing to your ceiling.

FOR INDOOR USE ONLY

SKU - BSALT-I-SET-TRI-PD-01-US

SKU - BSALT-I-SET-TRI-PD-02-US











# **Basalt Triple - Provided Components**

















# STEP 7

Lift metal sleeve (F) and screw in the bulb firmly. Take care not to let the metal sleeve fall onto the bulb.



# STEP 8

Carefully lower metal sleeve F onto the bulb and rotate until the sides of the sleeve align with the bulb.

Make any final adjustments before switching on the lights.











### WARRANTY AND AFTER-CARE

This product has a two-year warranty. If there appears to be a functional defect with the product during this time, please contact our team at customerservice@tala.co.uk.

Please note, the flexible cable attached to this luminaire cannot be replaced; if the cable is damaged, recycle the luminaire and seek a replacement.

# Join the Community

Instagram: @tala | Facebook: talaHQ | Pinterest: TalaLED | Tag: lighttoliveby
Tala Energy Ltd. 25B Vyner Stre