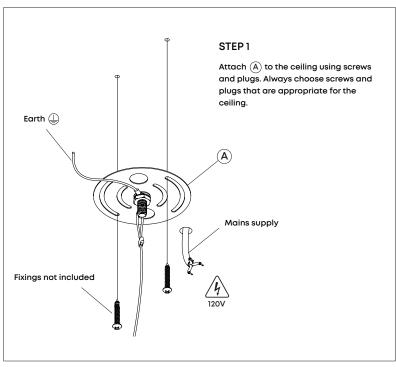

### BEFORE STARTING

We advise the fitting of our canopy and pendants to be performed by a qualified electrician. Please read through these instructions before commencing work, and keep them for future reference. Please take extreme care when carrying out these instructions.

#### IMPORTANT

This light fitting must be connected to the supply earth. If your lighting circuit does not have an earth, ask a qualified electrician to provide an earth facility. This light fitting is suitable for indoor use only. This fitting operates on 120V mains voltage. Please visit our website to see our recommended dimmers

#### WARNING

Always switch off electricity supply at the mains during installation and maintenance. We recommend that the fuse is withdrawn or the circuit breaker is switched off whilst work is in progress. Do not just turn off at the wall switch. All fittings must be installed in accordance with current NFPA 70, National Electrical Code (NEC).