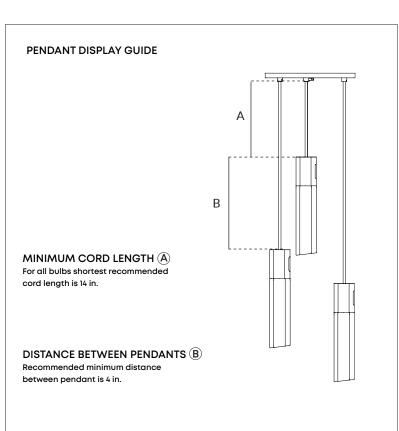

Do not just turn off at the wall switch. All fittings must be installed in accordance with current NFPA 70, National Electrical Code (NEC).

### RECOMMENDED EQUIPMENT

- Small flat head screwdriver
- Wire strippers
- Insulation tape
- M10 (17mm) (5/8IN) wrench or adjustable wrench Further equipment may be required for fixing to your ceiling.

FOR INDOOR USE ONLY

SKU - BSALT-I-SET-TRI-PD-01-US

SKU - BSALT-I-SET-TRI-PD-02-US











# **Basalt Triple - Provided Components**

















# STEP 7

Lift metal sleeve (F) and screw in the bulb firmly. Take care not to let the metal sleeve fall onto the bulb.



# STEP 8

Carefully lower metal sleeve F onto the bulb and rotate until the sides of the sleeve align with the bulb.

Make any final adjustments before switching on the lights.











### WARRANTY AND AFTER-CARE

This product has a two-year warranty. If there appears to be a functional defect with the product during this time, please contact our team at customerservice@tala.co.uk.

Please note, the flexible cable attached to this luminaire cannot be replaced; if the cable is damaged, recycle the luminaire and seek a replacement.

# Join the Community

Instagram: @tala | Facebook: talaHQ | Pinterest: TalaLED | Tag: lighttoliveby
Tala Energy Ltd. 25B Vyner Street, London, E2 9DG | hello@tala.co.uk
Tala North America, Inc. 2 Research Place, Suite 300, Rockville, MD 20850