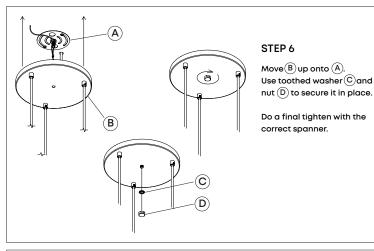

fitting operates on 120V mains voltage. Please visit our website to see our recommended dimmers

#### WARNING

Always switch off electricity supply at the mains during installation and maintenance. We recommend that the fuse is withdrawn or the circuit breaker is switched off whilst work is in progress. Do not just turn off at the wall switch. All fittings must be installed in accordance with current NFPA 70, National Electrical Code (NEC).

### RECOMMENDED EQUIPMENT

- Small flat head screwdriver
- Wire strippers
- Insulation tape
- M10 (17mm) (5/8IN) wrench or adjustable wrench Further equipment may be required for fixing to your ceiling.

FOR INDOOR USE ONLY

SKU - BSALT-I-SET-TRI-PD-01-US

SKU - BSALT-I-SET-TRI-PD-02-US











# **Basalt Triple - Provided Components**

















# STEP 7

Lift metal sleeve (F) and screw in the bulb firmly. Take care not to let the metal sleeve fall onto the bulb.



# STEP 8

Carefully lower metal sleeve F onto the bulb and rotate until the sides of the sleeve align with the bulb.

Make any final adjustments before switching on the lights.











### WARRANTY AND AFTER-CARE

This product has a two-year warranty. If there appears to be a functional defect with the product during this time, please contact our team at customerservice@tala.co.uk.

Please note, the flexible cable attached to this luminaire cannot be replaced; if the cable is damaged, recycle the luminaire and seek a replacement.

# Join the Community

Instagram: @tala | Facebook: talaHQ | Pinterest: TalaLED | Tag: lighttoliveby
Tala Energy Ltd. 25B Vyner Street