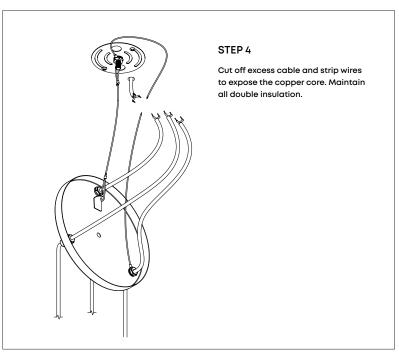

his fitting operates on 120V mains voltage. Please visit our website to see our recommended dimmers

#### WARNING

Always switch off electricity supply at the mains during installation and maintenance. We recommend that the fuse is withdrawn or the circuit breaker is switched off whilst work is in progress. Do not just turn off at the wall switch. All fittings must be installed in accordance with current NFPA 70, National Electrical Code (NEC).

### RECOMMENDED EQUIPMENT

- Small flat head screwdriver
- Wire strippers
- Insulation tape
- M10 (17mm) (5/8IN) wrench or adjustable wrench Further equipment may be required for fixing to your ceiling.

FOR INDOOR USE ONLY

SKU - BSALT-I-SET-TRI-PD-01-US

SKU - BSALT-I-SET-TRI-PD-02-US











# **Basalt Triple - Provided Components**

















# STEP 7

Lift metal sleeve (F) and screw in the bulb firmly. Take care not to let the metal sleeve fall onto the bulb.



# STEP 8

Carefully lower metal sleeve F onto the bulb and rotate until the sides of the sleeve align with the bulb.

Make any final adjustments before switching on the lights.











### WARRANTY AND AFTER-CARE

This product has a two-year warranty. If there appears to be a functional defect with the product during this time, please contact our team at customerservice@tala.co.uk.

Please note, the flexible cable attached to this luminaire cannot be replaced; if the cable is damaged, recycle the luminaire and seek a replacement.

# Join the Community

Instagram: @tala | Facebook: talaHQ | Pinterest: TalaLED | Tag: lighttoliveby
Tala Energy Ltd. 25B Vyner St