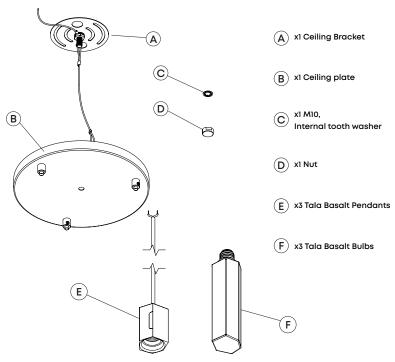

only. This fitting operates on 120V mains voltage. Please visit our website to see our recommended dimmers

#### WARNING

Always switch off electricity supply at the mains during installation and maintenance. We recommend that the fuse is withdrawn or the circuit breaker is switched off whilst work is in progress. Do not just turn off at the wall switch. All fittings must be installed in accordance with current NFPA 70, National Electrical Code (NEC).

### RECOMMENDED EQUIPMENT

- Small flat head screwdriver
- Wire strippers
- Insulation tape
- M10 (17mm) (5/8IN) wrench or adjustable wrench Further equipment may be required for fixing to your ceiling.

FOR INDOOR USE ONLY

SKU - BSALT-I-SET-TRI-PD-01-US

SKU - BSALT-I-SET-TRI-PD-02-US











# **Basalt Triple - Provided Components**

















# STEP 7

Lift metal sleeve (F) and screw in the bulb firmly. Take care not to let the metal sleeve fall onto the bulb.



# STEP 8

Carefully lower metal sleeve F onto the bulb and rotate until the sides of the sleeve align with the bulb.

Make any final adjustments before switching on the lights.











### WARRANTY AND AFTER-CARE

This product has a two-year warranty. If there appears to be a functional defect with the product during this time, please contact our team at customerservice@tala.co.uk.

Please note, the flexible cable attached to this luminaire cannot be replaced; if the cable is damaged, recycle the luminaire and seek a replacement.

# Join the Community

Instagram: @tala | Facebook: talaHQ | Pinterest: TalaLED | Tag: lighttoliveby
Tala Energy Ltd. 25B