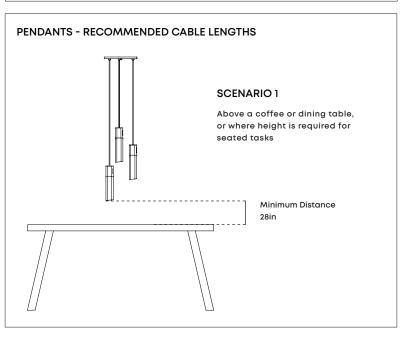

not just turn off at the wall switch. All fittings must be installed in accordance with current NFPA 70, National Electrical Code (NEC).

### RECOMMENDED EQUIPMENT

- Small flat head screwdriver
- Wire strippers
- Insulation tape
- M10 (17mm) (5/8IN) wrench or adjustable wrench Further equipment may be required for fixing to your ceiling.

FOR INDOOR USE ONLY

SKU - BSALT-I-SET-TRI-PD-01-US

SKU - BSALT-I-SET-TRI-PD-02-US











# **Basalt Triple - Provided Components**

















# STEP 7

Lift metal sleeve (F) and screw in the bulb firmly. Take care not to let the metal sleeve fall onto the bulb.



# STEP 8

Carefully lower metal sleeve F onto the bulb and rotate until the sides of the sleeve align with the bulb.

Make any final adjustments before switching on the lights.











### WARRANTY AND AFTER-CARE

This product has a two-year warranty. If there appears to be a functional defect with the product during this time, please contact our team at customerservice@tala.co.uk.

Please note, the flexible cable attached to this luminaire cannot be replaced; if the cable is damaged, recycle the luminaire and seek a replacement.

# Join the Community

Instagram: @tala | Facebook: talaHQ | Pinterest: TalaLED | Tag: lighttoliveby
Tala Energy Ltd. 25B Vyner Street, London, E2 9DG | hello@tala.co.uk
Tala North America, Inc. 2 Research Place, Suite 300, Rockville, MD 20850