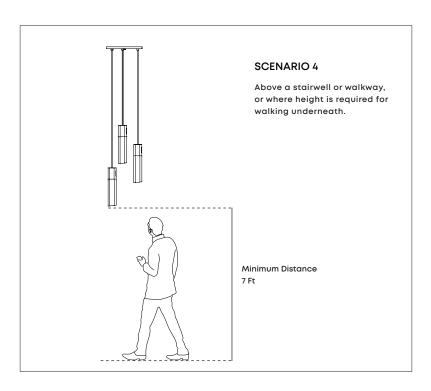

ust turn off at the wall switch. All fittings must be installed in accordance with current NFPA 70, National Electrical Code (NEC).

### RECOMMENDED EQUIPMENT

- Small flat head screwdriver
- Wire strippers
- Insulation tape
- M10 (17mm) (5/8IN) wrench or adjustable wrench Further equipment may be required for fixing to your ceiling.

FOR INDOOR USE ONLY

SKU - BSALT-I-SET-TRI-PD-01-US

SKU - BSALT-I-SET-TRI-PD-02-US











# **Basalt Triple - Provided Components**

















# STEP 7

Lift metal sleeve (F) and screw in the bulb firmly. Take care not to let the metal sleeve fall onto the bulb.



# STEP 8

Carefully lower metal sleeve F onto the bulb and rotate until the sides of the sleeve align with the bulb.

Make any final adjustments before switching on the lights.











### WARRANTY AND AFTER-CARE

This product has a two-year warranty. If there appears to be a functional defect with the product during this time, please contact our team at customerservice@tala.co.uk.

Please note, the flexible cable attached to this luminaire cannot be replaced; if the cable is damaged, recycle the luminaire and seek a replacement.

# Join the Community

Instagram: @tala | Facebook: talaHQ | Pinterest: TalaLED | Tag: lighttoliveby
Tala Energy Ltd. 25B Vyner Street, London, E2 9DG | hello@tala.co.uk
Tala North America, Inc. 2 Research Place, Suite 300, Rockville, MD 20850