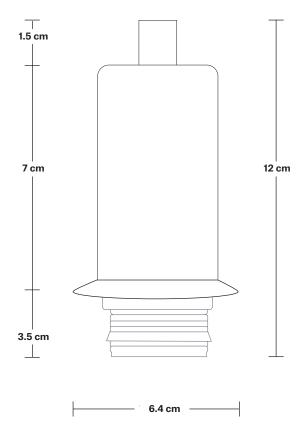

## **SPECIFICATIONS INFORMATION DIMENSIONS** We meet all UK and EU lighting and Product Code: SL-BH **H:** 12 cm x **W:** 6.4 cm x **D:** 6.4 cm safety regulations. Holder Diameter: 6.4 cm / 2.5" Finishes: Brass, Pewter, Copper, Black. Our products are hand finished to ensure an authentic vintage look and therefore the may Holder Height: 12 cm / 4.7" Ready to be installed, installation required. vary slightly from those shown in the images. Wall mount screws not included. Bulb required: Standard screw (E27) fitting, max 40W. Flex: 1m Black Twisted Fabric Flex. Weight: 0.27 kg Ceiling Rose: Brass, Pewter, Copper..