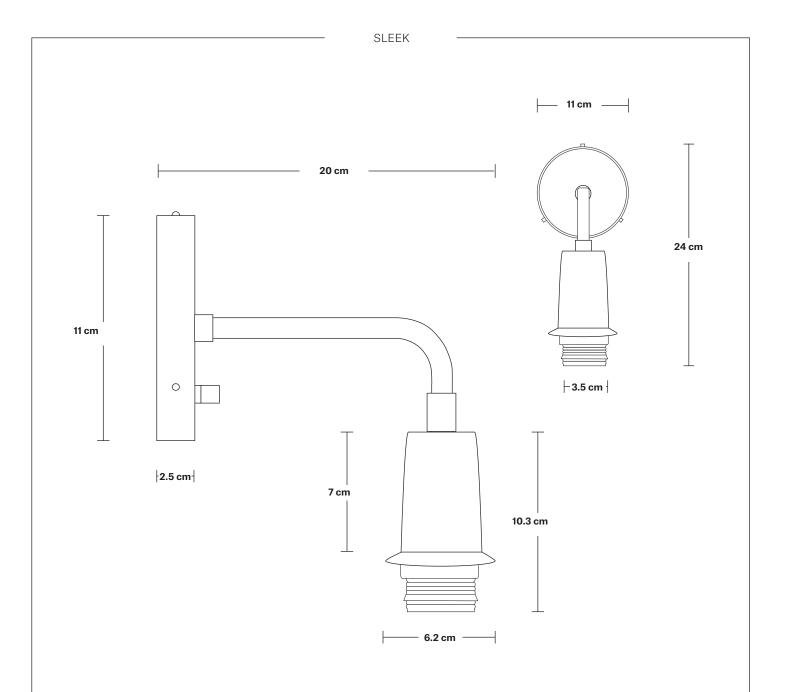

## Sleek Wall Holder

| SPECIFICATIONS                                                                                             | INFORMATION                                   | DIMENSIONS                                          |
|------------------------------------------------------------------------------------------------------------|-----------------------------------------------|-----------------------------------------------------|
| We meet all UK and EU lighting and safety regulations.                                                     | Product Code: SL-WL                           | <b>H:</b> 24 cm x <b>W:</b> 21 cm x <b>D:</b> 11 cm |
|                                                                                                            | Finishes: Brass, Pewter, Copper, Black.       | Holder Width: 20 cm / 7.9"                          |
| Our products are hand finished to ensure an authentic vintage look and therefore the may                   | Ready to be installed, installation required. | Holder Diameter: 6.2 cm / 2.4"                      |
| vary slightly from those shown in the images. <b>Bulb required:</b> Standard screw (E27) fitting, max 40W. | - Wall mount screws not included.             | Holder Height: 24 cm / 9.4"                         |
|                                                                                                            |                                               | Ceiling Rose Diameter: 11 cm / 4.3"                 |
| Holder Weight: 0.57 kg                                                                                     | _                                             | Ceiling Rose Height: 2.5 cm / 0.98"                 |