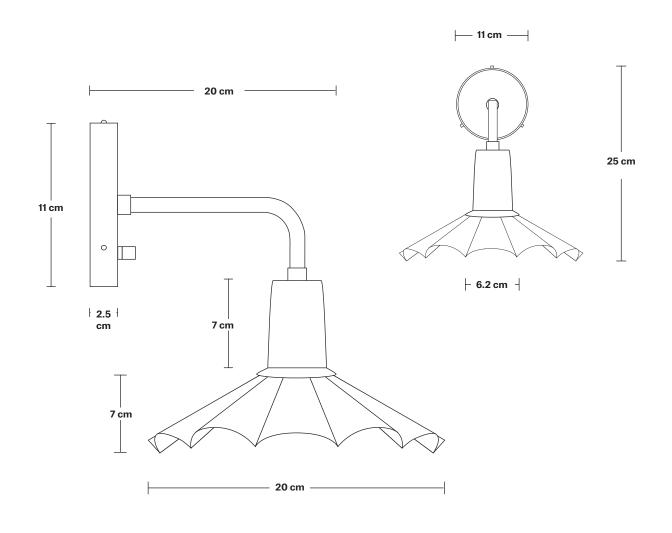

## Sleek Umbrella Wall Light - 8 Inch

| SPECIFICATIONS                                                                                                                         | INFORMATION                                    | DIMENSIONS                                          |
|----------------------------------------------------------------------------------------------------------------------------------------|------------------------------------------------|-----------------------------------------------------|
| We meet all UK and EU lighting and safety regulations.                                                                                 | Product Code: SL-UWL8                          | <b>H:</b> 25 cm x <b>W:</b> 20 cm x <b>D:</b> 28 cm |
|                                                                                                                                        | Finishes: Brass, Pewter.                       | Shade Diameter: 20 cm / 8"                          |
| Our products are hand finished to ensure an authentic vintage look and therefore the may vary slightly from those shown in the images. | Ready to be installed, installation required.  | Shade Height: 7 cm / 4"                             |
|                                                                                                                                        | Wall mount screws not included.                | Holder Diameter: 6.2 cm / 2.4"                      |
| <b>Bulb required:</b> Standard screw (E27) fitting, max 40W.                                                                           | Holder Finishes: Brass, Pewter, Copper, Black. | Holder Height: 24 cm / 9.4"                         |
| Shade Weight: 0.2 kg                                                                                                                   |                                                | Ceiling Rose Diameter: 11 cm / 4.3"                 |
| Holder Weight: 0.57 kg                                                                                                                 | _                                              | Ceiling Rose Height: 2.5 cm / 0.98"                 |
| Maximum Weight: 0.774 kg                                                                                                               |                                                |                                                     |
|                                                                                                                                        | <br> INDUSTVILLE _                             |                                                     |