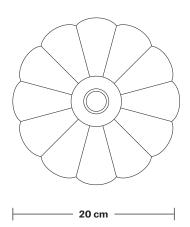

## **Umbrella Shade - 8 Inch**

| We meet all UK and EU lighting and safety regulations.                                                                                 | Product Code: U8-SO          | <b>H:</b> 16 cm x <b>W:</b> 20 cm x <b>D:</b> 20 cm |
|----------------------------------------------------------------------------------------------------------------------------------------|------------------------------|-----------------------------------------------------|
|                                                                                                                                        |                              | 11. 10 cm x <b>11.</b> 20 cm x <b>D.</b> 20 cm      |
|                                                                                                                                        | Finishes: Amber, Smoke Grey. | Shade Diameter: 20 cm / 8"                          |
| Our products are hand finished to ensure an authentic vintage look and therefore the may vary slightly from those shown in the images. |                              | Shade Height: 7 cm / 2.6"                           |
| Weight: 0.2 kg                                                                                                                         |                              |                                                     |