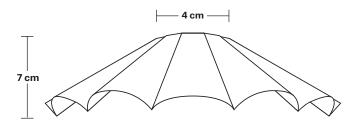

## **Umbrella Shade - 8 Inch**

| We meet all UK and EU lighting and safety regulations.                                                                                 | Product Code: U8-SO          | <b>H:</b> 16 cm x <b>W:</b> 20 cm x <b>D:</b> 20 cm |
|----------------------------------------------------------------------------------------------------------------------------------------|------------------------------|-----------------------------------------------------|
|                                                                                                                                        |                              | 11. 10 cm x <b>11.</b> 20 cm x <b>D.</b> 20 cm      |
|                                                                                                                                        | Finishes: Amber, Smoke Grey. | Shade Diameter: 20 cm / 8"                          |
| Our products are hand finished to ensure an authentic vintage look and therefore the may vary slightly from those shown in the images. |                              | Shade Height: 7 cm / 2.6"                           |
| Weight: 0.2 kg                                                                                                                         |                              |                                                     |