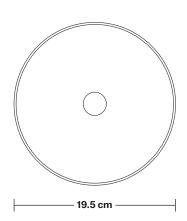

## **Tinted Glass Dome - 8 Inch**

| SPECIFICATIONS                                                                                                                               | INFORMATION                           | DIMENSIONS                                              |
|----------------------------------------------------------------------------------------------------------------------------------------------|---------------------------------------|---------------------------------------------------------|
| We meet all UK and EU lighting and safety regulations.                                                                                       | Product Code: TGL-D8-SO               | <b>H:</b> 11 cm x <b>W:</b> 19.5 cm x <b>D:</b> 19.5 cm |
|                                                                                                                                              | - <b>Finishes:</b> Amber, Smoke Grey. | <b>Shade Diameter:</b> 19.5 cm / 7.6"                   |
| Our products are hand finished to ensure an<br>authentic vintage look and therefore the may<br>vary slightly from those shown in the images. |                                       | Shade Height: 11 cm / 4.3"                              |
| Weight: 0.6 kg                                                                                                                               | -                                     |                                                         |
|                                                                                                                                              | -                                     |                                                         |
|                                                                                                                                              |                                       |                                                         |
|                                                                                                                                              |                                       | ]                                                       |
|                                                                                                                                              | INDUSTVILLE                           |                                                         |