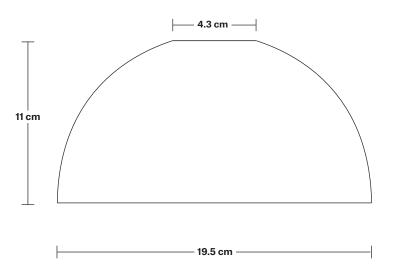

## **Tinted Glass Dome - 8 Inch**

| SPECIFICATIONS                                                                                                                               | INFORMATION                           | DIMENSIONS                                              |
|----------------------------------------------------------------------------------------------------------------------------------------------|---------------------------------------|---------------------------------------------------------|
| We meet all UK and EU lighting and safety regulations.                                                                                       | Product Code: TGL-D8-SO               | <b>H:</b> 11 cm x <b>W:</b> 19.5 cm x <b>D:</b> 19.5 cm |
|                                                                                                                                              | - <b>Finishes:</b> Amber, Smoke Grey. | <b>Shade Diameter:</b> 19.5 cm / 7.6"                   |
| Our products are hand finished to ensure an<br>authentic vintage look and therefore the may<br>vary slightly from those shown in the images. |                                       | Shade Height: 11 cm / 4.3"                              |
| Weight: 0.6 kg                                                                                                                               | -                                     |                                                         |
|                                                                                                                                              | -                                     |                                                         |
|                                                                                                                                              |                                       |                                                         |
|                                                                                                                                              |                                       | ]                                                       |
|                                                                                                                                              | INDUSTVILLE                           |                                                         |