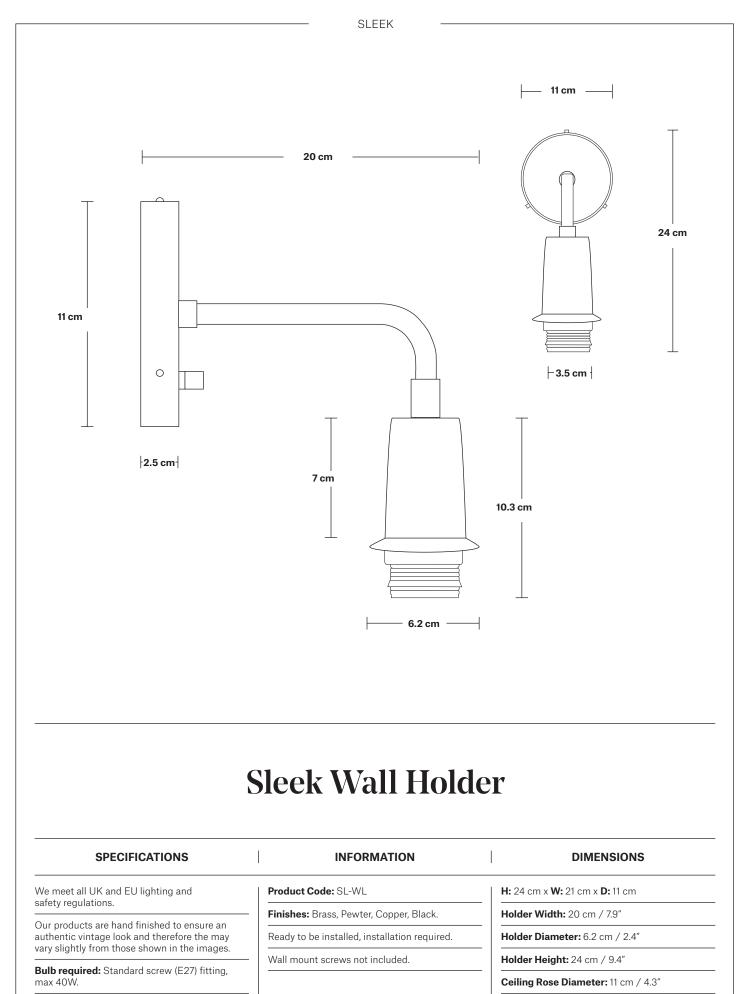

INDUSTVILLE

Holder Weight: 0.57 kg

\_\_\_\_\_

INDUSTVILLE

Ceiling Rose Height: 2.5 cm / 0.98"