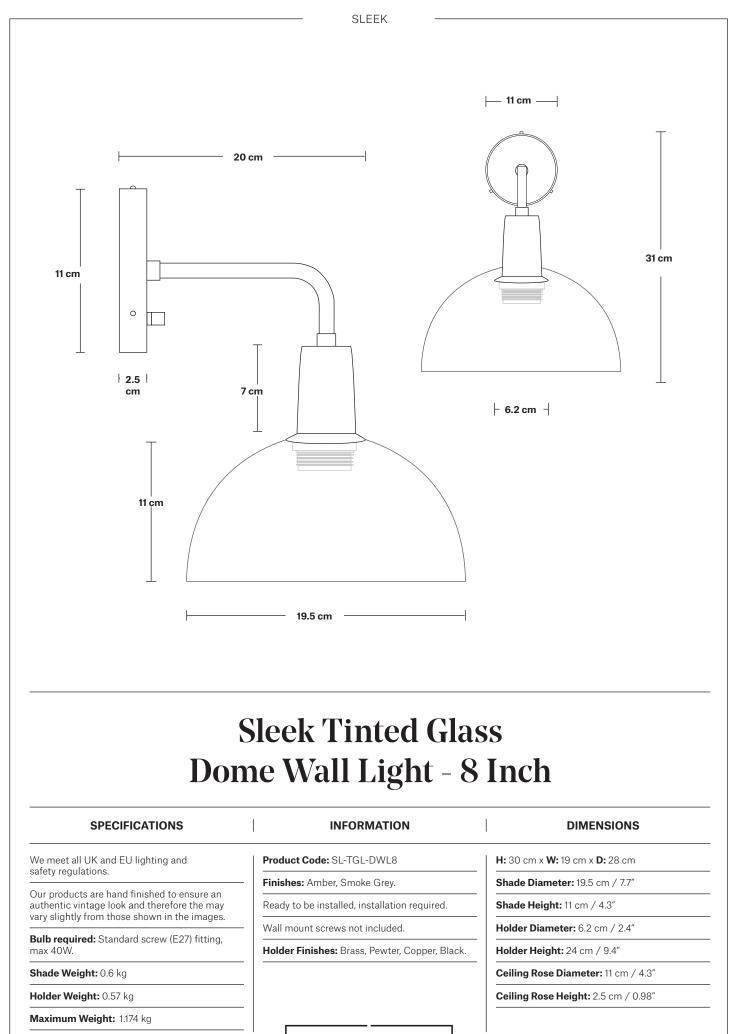

INDUSTVILLE

Holder Weight: 0.57 kg

\_\_\_\_\_

INDUSTVILLE

Ceiling Rose Height: 2.5 cm / 0.98"