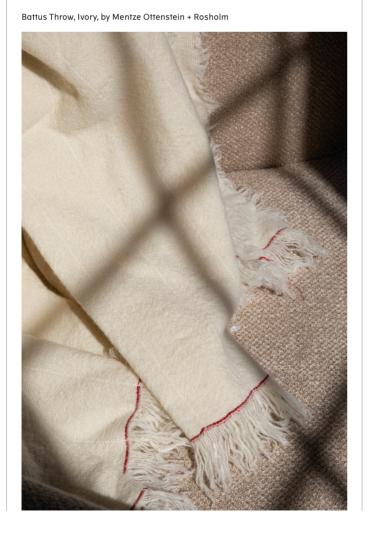

PRODUCT SHEET

Battus Throw

 $by\ Mentze\ Ottenstein+Rosholm$ 

## **Battus Throw**

BY MENTZE OTTENSTEIN + ROSHOLM

The luxurious Battus Throw is produced in Europe and is made of the finest quality materials selected for tactility. Battus features an enticing composition of soft, 96% Italian wool woven together with silk detailing as an elegant frame at the throw's edge. The prevalence of mono-materials allows the Battus Throw to be disassembled and reused at the end of its long life.

### **PRODUCT OPTIONS**

Burnt Sienna 5215389

Ochre 5215859

Indigo 5215719

Ivory 5215649

COLOURS

Burnt Sienna Ochre Indigo Ivory

MATERIALS

99 % Wool and 1 % Silk.

WEIGHT

0,55 / 1,2 lb (+/- 0,05 %)

PACKAGING TYPE

Polybag