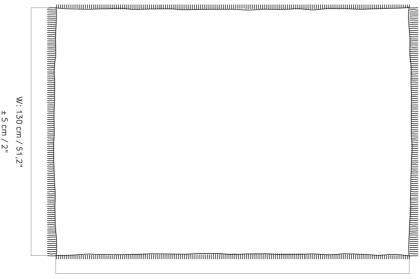

### TECHNICAL SPECIFICATIONS

PRODUCT TYPE

Plaid

COLLI

DIMENSIONS

H: 130 cm / 51,2" W: 185 cm / 72,8" (+/- 5%, plus fringes)

PACKAGING MEASUREMENTS (H x W x D)

N/A

MATERIALS & MAINTENANCE

Please visit menuspace.com for materials and care and maintenance instructions.

H: 185 cm / 72,9" ± 5 cm / 2"