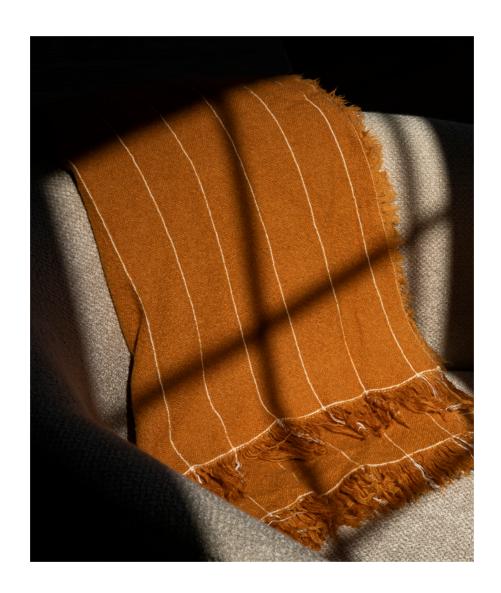

## **Battus Throw**

BY MENTZE OTTENSTEIN + ROSHOLM

The luxurious Battus Throw is produced in Europe and is made of the finest quality materials selected for tactility. Battus features an enticing composition of soft, 96% Italian wool woven together with silk detailing as an elegant frame at the throw's edge. The prevalence of mono-materials allows the Battus Throw to be disassembled and reused at the end of its long life.

### **PRODUCT OPTIONS**

Burnt Sienna 5215389

Ochre 5215859

Indigo 5215719

Ivory 5215649

COLOURS

Burnt Sienna Ochre Indigo Ivory

MATERIALS

99 % Wool and 1 % Silk.

WEIGHT

0,55 / 1,2 lb (+/- 0,05 %)

PACKAGING TYPE

Polybag