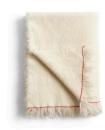

## **Battus Throw**

BY MENTZE OTTENSTEIN + ROSHOLM

The luxurious Battus Throw is produced in Europe and is made of the finest quality materials selected for tactility. Battus features an enticing composition of soft, 96% Italian wool woven together with silk detailing as an elegant frame at the throw's edge. The prevalence of mono-materials allows the Battus Throw to be disassembled and reused at the end of its long life.

### **PRODUCT OPTIONS**

Burnt Sienna 5215389

Ochre 5215859

Indigo 5215719

Ivory 5215649

COLOURS

Burnt Sienna Ochre Indigo Ivory

MATERIALS

99 % Wool and 1 % Silk.

WEIGHT

0,55 / 1,2 lb (+/- 0,05 %)

PACKAGING TYPE

Polybag