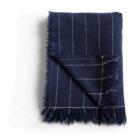

## **Battus Throw**

BY MENTZE OTTENSTEIN + ROSHOLM

The luxurious Battus Throw is produced in Europe and is made of the finest quality materials selected for tactility. Battus features an enticing composition of soft, 96% Italian wool woven together with silk detailing as an elegant frame at the throw's edge. The prevalence of mono-materials allows the Battus Throw to be disassembled and reused at the end of its long life.

### **PRODUCT OPTIONS**

Burnt Sienna 5215389

Ochre 5215859

Indigo 5215719

Ivory 5215649

COLOURS

Burnt Sienna Ochre Indigo Ivory

MATERIALS

99 % Wool and 1 % Silk.

WEIGHT

0,55 / 1,2 lb (+/- 0,05 %)

PACKAGING TYPE

Polybag