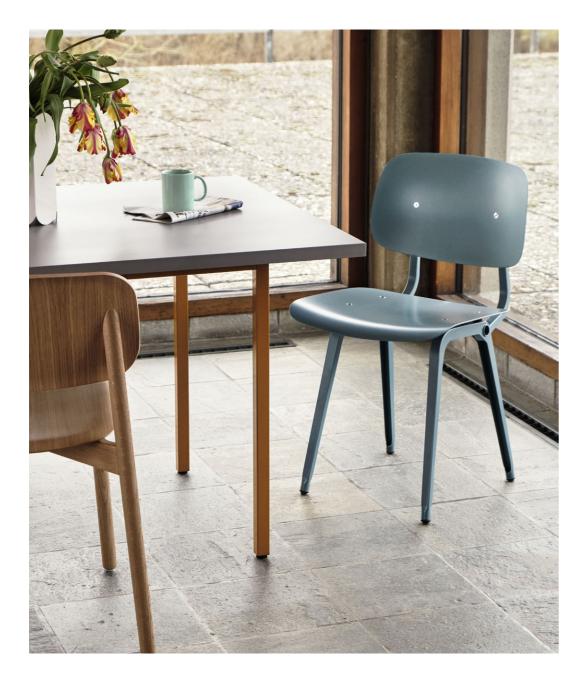

Muller Van Severen's appreciation of materials is the starting point for many of their designs.

Two-Colour is available in different shapes, sizes and colour combinations, all offering a distinct personality fulfilling a variety of aesthetic needs and styles.

Valchromat is made from wood fibres that are coloured individually with organic dyes to create core-through colour with a smooth, water-resistant surface.

Fien Muller and Hannes Van Severen's home in Evergem / Belgium