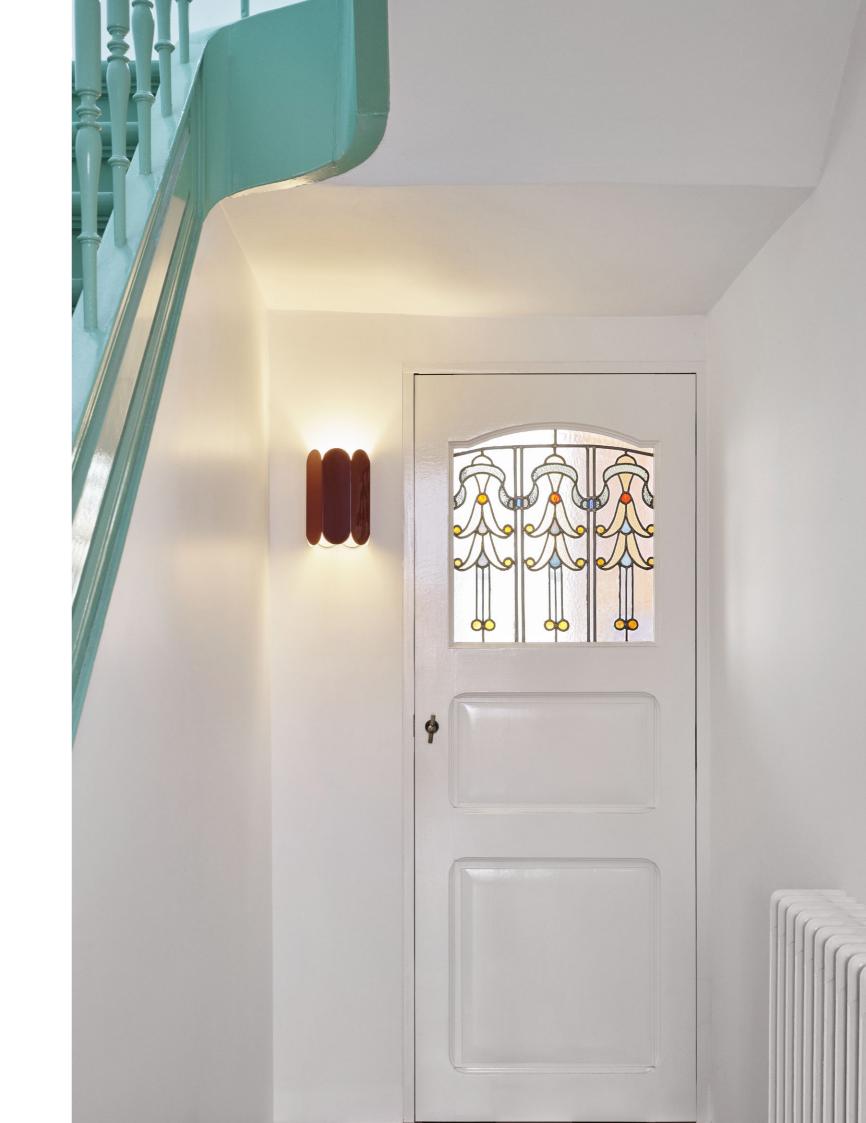

The Arcs Wall lamp provides a soft, ambient up and down light that plays with shapes and shadows.

Fien Muller and Hannes Van Severen in their studio in Evergem / Belgium.

The colours for Two-Colour Table are carefully selected to ensure they penetrate the very core of the object.