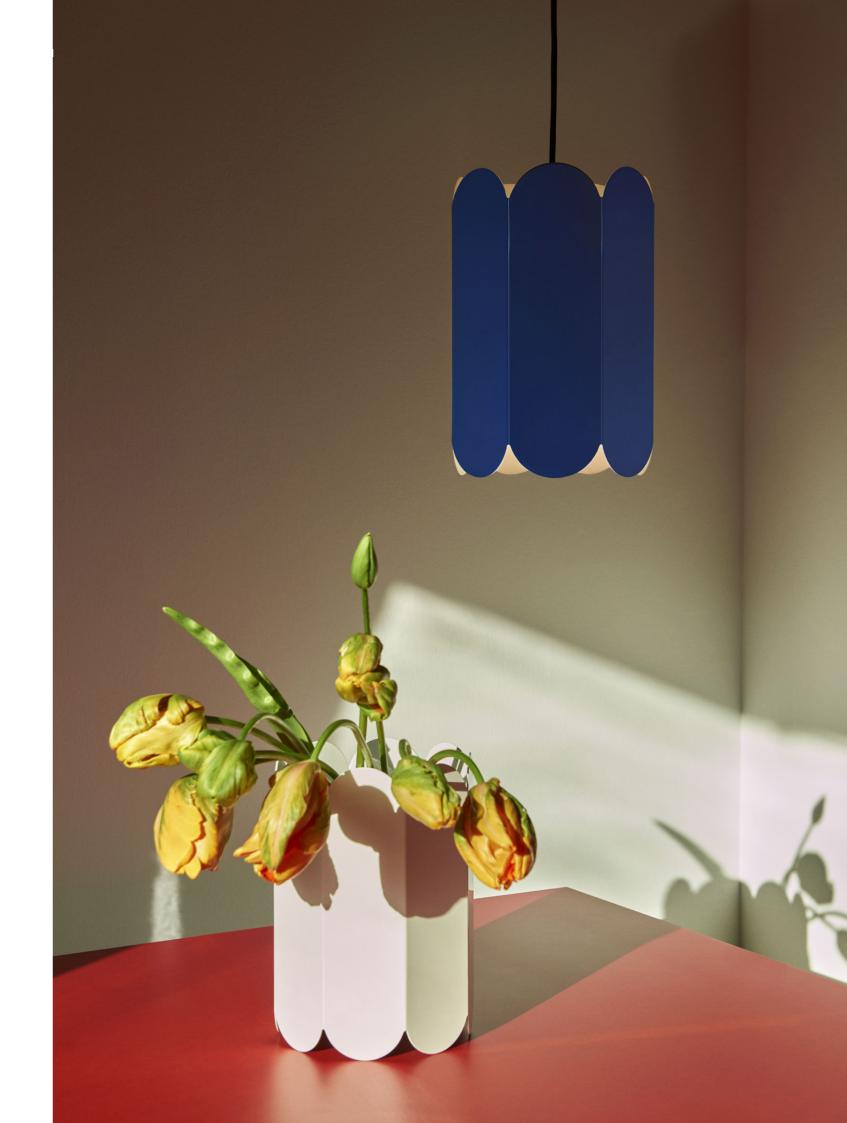

Expressive and modern colours are chosen to accentuate the shape of the Arcs Candleholder and Vase. The designs are formed by a unified chain of vertical arcs that create an elegant, scalloped silhouette.

Arcs is crafted in steel and is available in several different colours or with a mirror finish.

Muller Van Severen's home in Evergem / Belgium.

The shade can be used as a table lamp or pendant lamp, both options forming contrasts in depth, colour and shape.

The Arcs Wall lamp provides a soft, ambient up and down light that plays with shapes and shadows.

Fien Muller and Hannes Van Severen in their studio in Evergem / Belgium.

The colours for Two-Colour Table are carefully selected to ensure they penetrate the very core of the object.