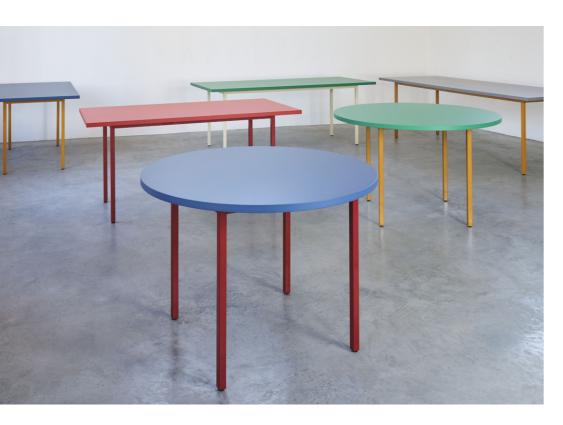

The Arcs Wall lamp provides a soft, ambient up and down light that plays with shapes and shadows.

Fien Muller and Hannes Van Severen in their studio in Evergem / Belgium.

The colours for Two-Colour Table are carefully selected to ensure they penetrate the very core of the object.

Muller Van Severen's appreciation of materials is the starting point for many of their designs.

Two-Colour is available in different shapes, sizes and colour combinations, all offering a distinct personality fulfilling a variety of aesthetic needs and styles.

Valchromat is made from wood fibres that are coloured individually with organic dyes to create core-through colour with a smooth, water-resistant surface.

Fien Muller and Hannes Van Severen's home in Evergem / Belgium