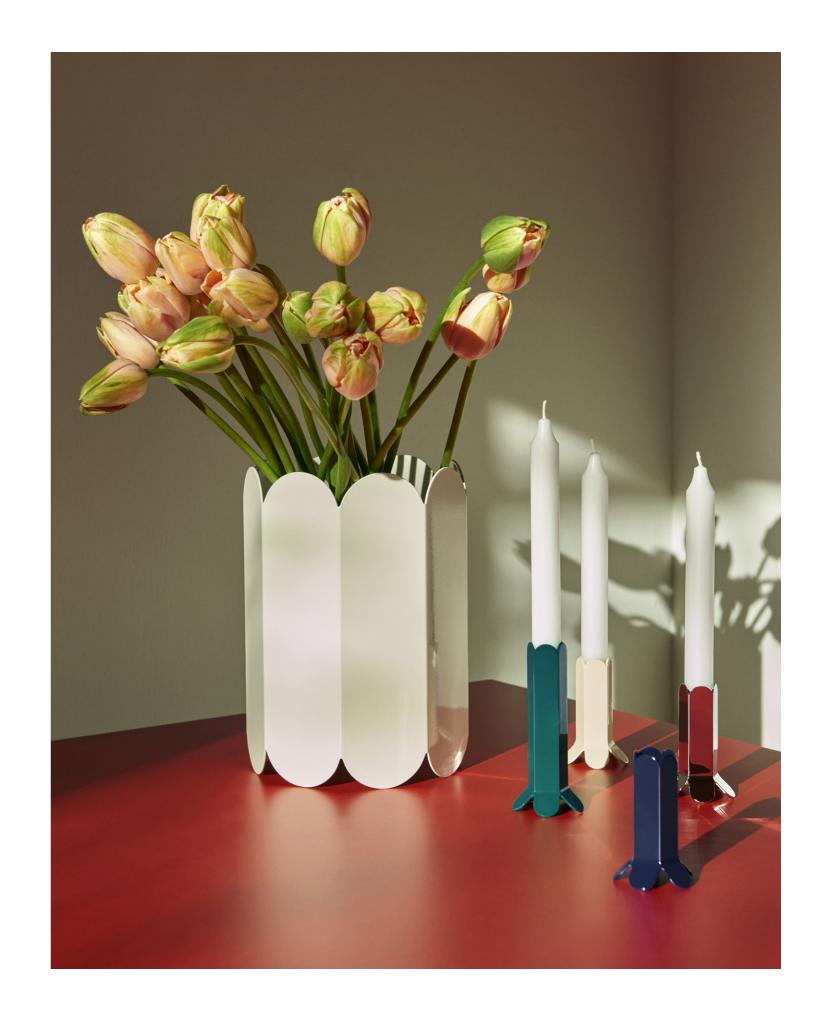

For HAY, Muller Van Severen has designed the Arcs Shades, Arcs Vases, Arcs Candleholders and Two-Colour Tables.

A shared love of colour and materials is often the inspiration behind many of Muller Van Severen's designs. The designer duo is constantly seeking new ways to present the natural beauty of the materials they use, striving to give the materials their own distinct presence, as showcased here in the Arcs Candleholder and Vase.

Expressive and modern colours are chosen to accentuate the shape of the Arcs Candleholder and Vase. The designs are formed by a unified chain of vertical arcs that create an elegant, scalloped silhouette.

Mix and match the colours and models to create unique compositions.

Made in stainless steel with a mirrored finish or steel in different colours.

Arcs Candleholder is crafted in zinc alloy, and comes in two different heights with various colour options that include pastel, bright and mirrored finishes.

Arcs is crafted in steel and is available in several different colours or with a mirror finish.

Muller Van Severen's home in Evergem / Belgium.

The shade can be used as a table lamp or pendant lamp, both options forming contrasts in depth, colour and shape.