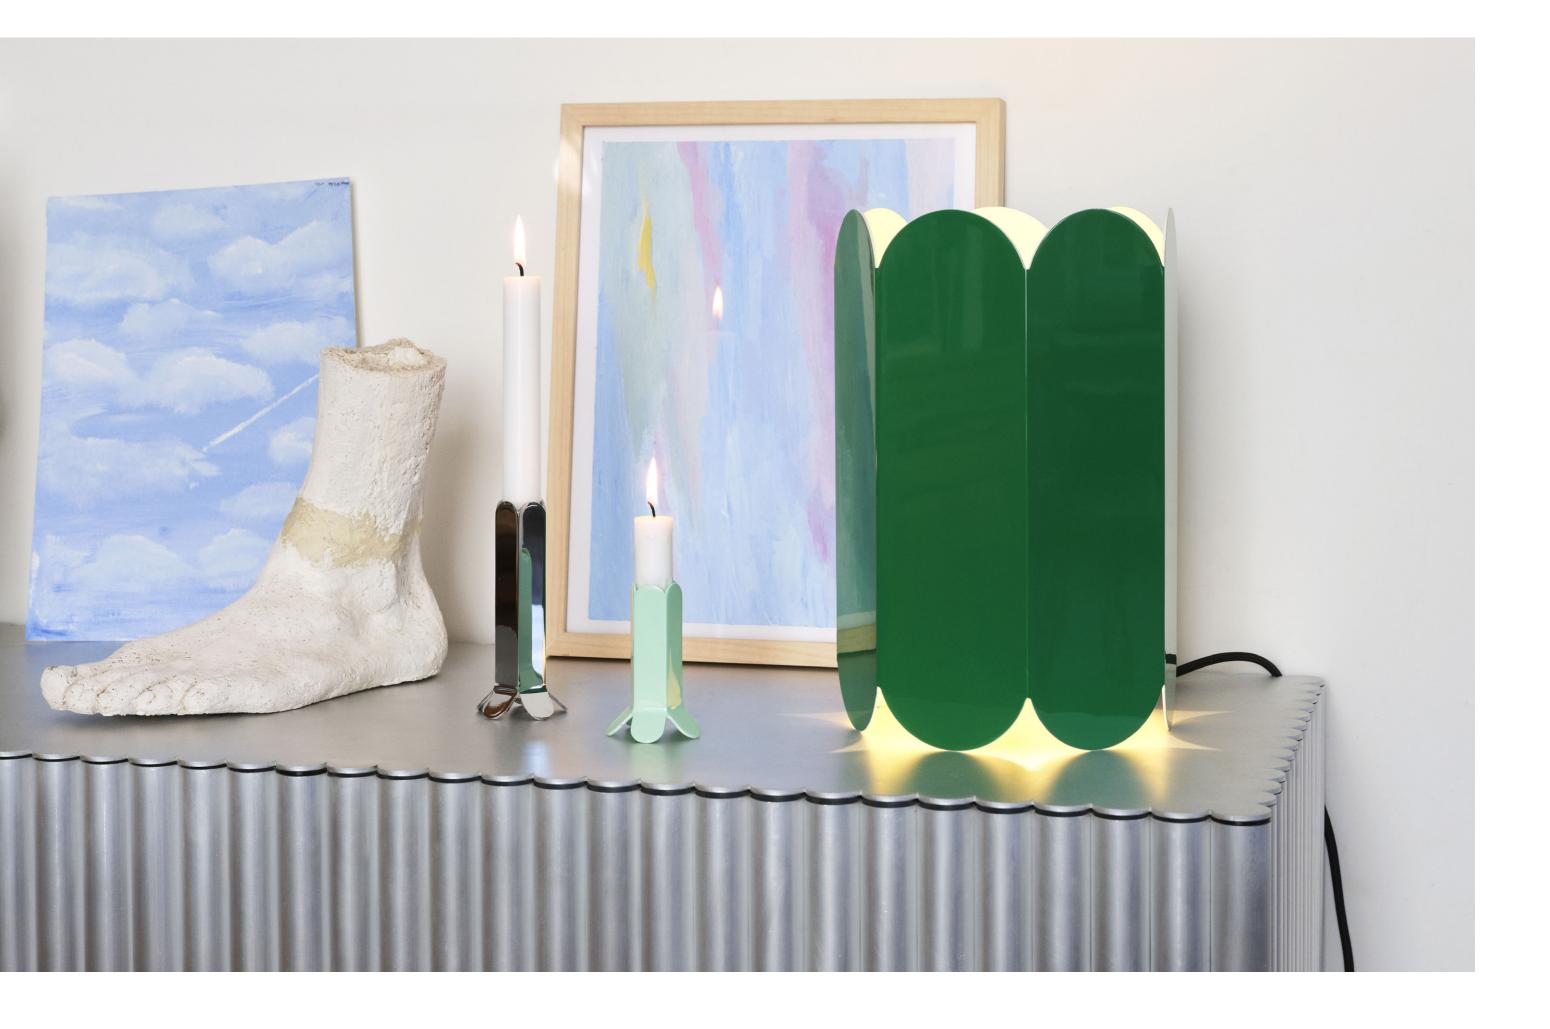

For HAY, Muller Van Severen has designed the Arcs Shades, Arcs Vases, Arcs Candleholders and Two-Colour Tables.

A shared love of colour and materials is often the inspiration behind many of Muller Van Severen's designs. The designer duo is constantly seeking new ways to present the natural beauty of the materials they use, striving to give the materials their own distinct presence, as showcased here in the Arcs Candleholder and Vase.

Expressive and modern colours are chosen to accentuate the shape of the Arcs Candleholder and Vase. The designs are formed by a unified chain of vertical arcs that create an elegant, scalloped silhouette.

Mix and match the colours and models to create unique compositions.

Made in stainless steel with a mirrored finish or steel in different colours.

Arcs Candleholder is crafted in zinc alloy, and comes in two different heights with various colour options that include pastel, bright and mirrored finishes.

Arcs is crafted in steel and is available in several different colours or with a mirror finish.

Muller Van Severen's home in Evergem / Belgium.

The shade can be used as a table lamp or pendant lamp, both options forming contrasts in depth, colour and shape.