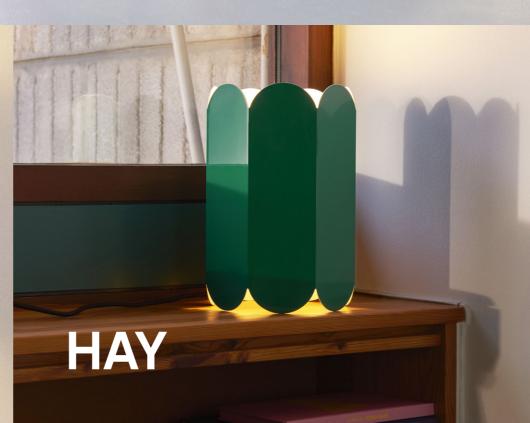

Expressive and modern colours are chosen to accentuate the shape of the Arcs Candleholder and Vase. The designs are formed by a unified chain of vertical arcs that create an elegant, scalloped silhouette.

Arcs is crafted in steel and is available in several different colours or with a mirror finish.

Muller Van Severen's home in Evergem / Belgium.

The shade can be used as a table lamp or pendant lamp, both options forming contrasts in depth, colour and shape.

The Arcs Wall lamp provides a soft, ambient up and down light that plays with shapes and shadows.

Fien Muller and Hannes Van Severen in their studio in Evergem / Belgium.

The colours for Two-Colour Table are carefully selected to ensure they penetrate the very core of the object.