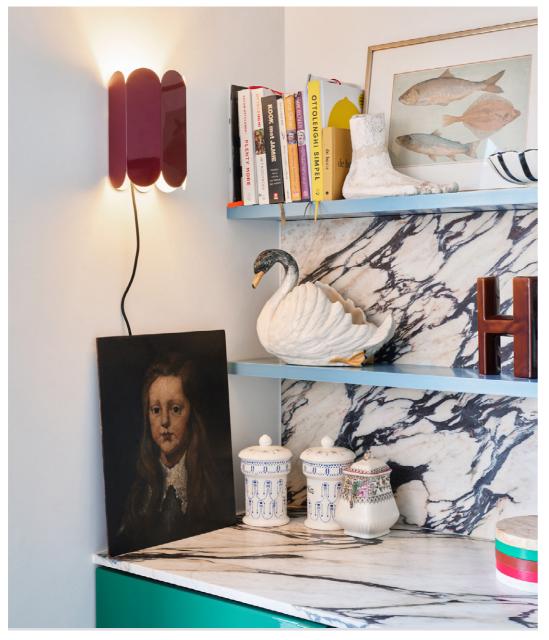

Arcs is crafted in steel and is available in several different colours or with a mirror finish.

Muller Van Severen's home in Evergem / Belgium.

The shade can be used as a table lamp or pendant lamp, both options forming contrasts in depth, colour and shape.

The Arcs Wall lamp provides a soft, ambient up and down light that plays with shapes and shadows.

Fien Muller and Hannes Van Severen in their studio in Evergem / Belgium.

The colours for Two-Colour Table are carefully selected to ensure they penetrate the very core of the object.