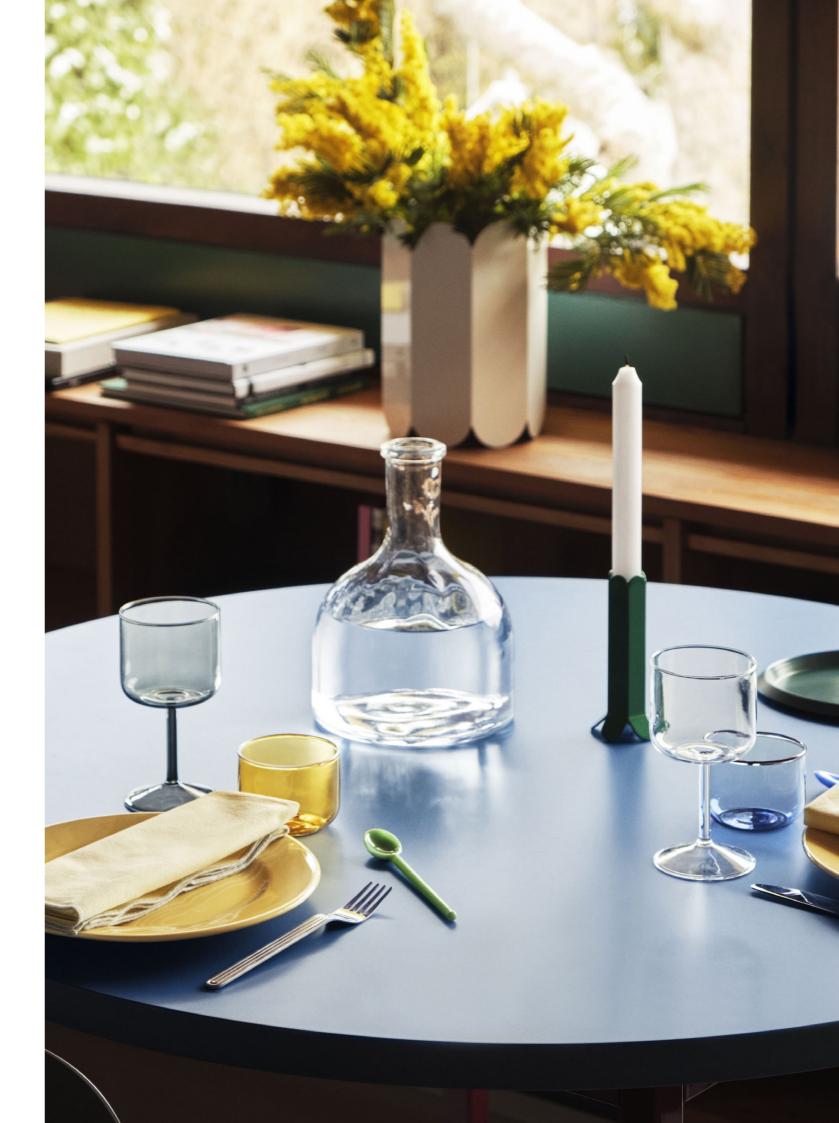

Expressive and modern colours are chosen to accentuate the shape of the Arcs Candleholder and Vase. The designs are formed by a unified chain of vertical arcs that create an elegant, scalloped silhouette.

Arcs is crafted in steel and is available in several different colours or with a mirror finish.

Muller Van Severen's home in Evergem / Belgium.

The shade can be used as a table lamp or pendant lamp, both options forming contrasts in depth, colour and shape.

The Arcs Wall lamp provides a soft, ambient up and down light that plays with shapes and shadows.

Fien Muller and Hannes Van Severen in their studio in Evergem / Belgium.

The colours for Two-Colour Table are carefully selected to ensure they penetrate the very core of the object.