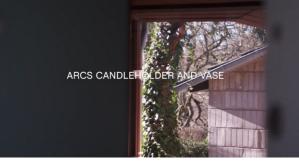

For HAY, Muller Van Severen has designed the Arcs Shades, Arcs Vases, Arcs Candleholders and Two-Colour Tables.

A shared love of colour and materials is often the inspiration behind many of Muller Van Severen's designs. The designer duo is constantly seeking new ways to present the natural beauty of the materials they use, striving to give the materials their own distinct presence, as showcased here in the Arcs Candleholder and Vase.

Expressive and modern colours are chosen to accentuate the shape of the Arcs Candleholder and Vase. The designs are formed by a unified chain of vertical arcs that create an elegant, scalloped silhouette.

Mix and match the colours and models to create unique compositions.

Made in stainless steel with a mirrored finish or steel in different colours.

Arcs Candleholder is crafted in zinc alloy, and comes in two different heights with various colour options that include pastel, bright and mirrored finishes.