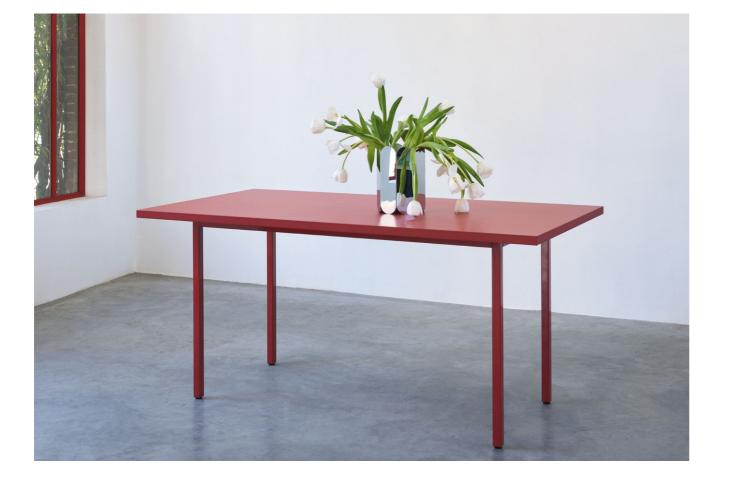

The Arcs Wall lamp provides a soft, ambient up and down light that plays with shapes and shadows.

Fien Muller and Hannes Van Severen in their studio in Evergem / Belgium.

The colours for Two-Colour Table are carefully selected to ensure they penetrate the very core of the object.

Muller Van Severen's appreciation of materials is the starting point for many of their designs.

Two-Colour is available in different shapes, sizes and colour combinations, all offering a distinct personality fulfilling a variety of aesthetic needs and styles.

Valchromat is made from wood fibres that are coloured individually with organic dyes to create core-through colour with a smooth, water-resistant surface.

Fien Muller and Hannes Van Severen's home in Evergem / Belgium