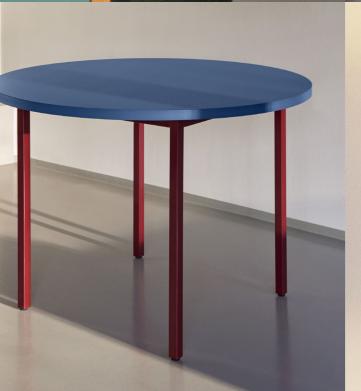

The Arcs Wall lamp provides a soft, ambient up and down light that plays with shapes and shadows.

Fien Muller and Hannes Van Severen in their studio in Evergem / Belgium.

The colours for Two-Colour Table are carefully selected to ensure they penetrate the very core of the object.

Muller Van Severen's appreciation of materials is the starting point for many of their designs.

Two-Colour is available in different shapes, sizes and colour combinations, all offering a distinct personality fulfilling a variety of aesthetic needs and styles.

Valchromat is made from wood fibres that are coloured individually with organic dyes to create core-through colour with a smooth, water-resistant surface.

Fien Muller and Hannes Van Severen's home in Evergem / Belgium