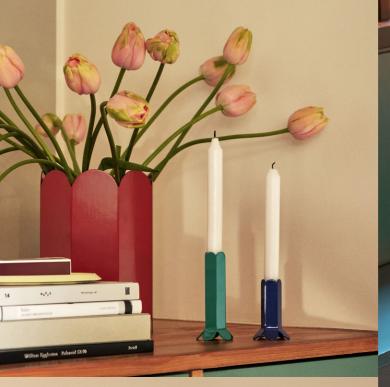

For HAY, Muller Van Severen has designed the Arcs Shades, Arcs Vases, Arcs Candleholders and Two-Colour Tables.

A shared love of colour and materials is often the inspiration behind many of Muller Van Severen's designs. The designer duo is constantly seeking new ways to present the natural beauty of the materials they use, striving to give the materials their own distinct presence, as showcased here in the Arcs Candleholder and Vase.

Expressive and modern colours are chosen to accentuate the shape of the Arcs Candleholder and Vase. The designs are formed by a unified chain of vertical arcs that create an elegant, scalloped silhouette.

Mix and match the colours and models to create unique compositions.

Made in stainless steel with a mirrored finish or steel in different colours.

Arcs Candleholder is crafted in zinc alloy, and comes in two different heights with various colour options that include pastel, bright and mirrored finishes.