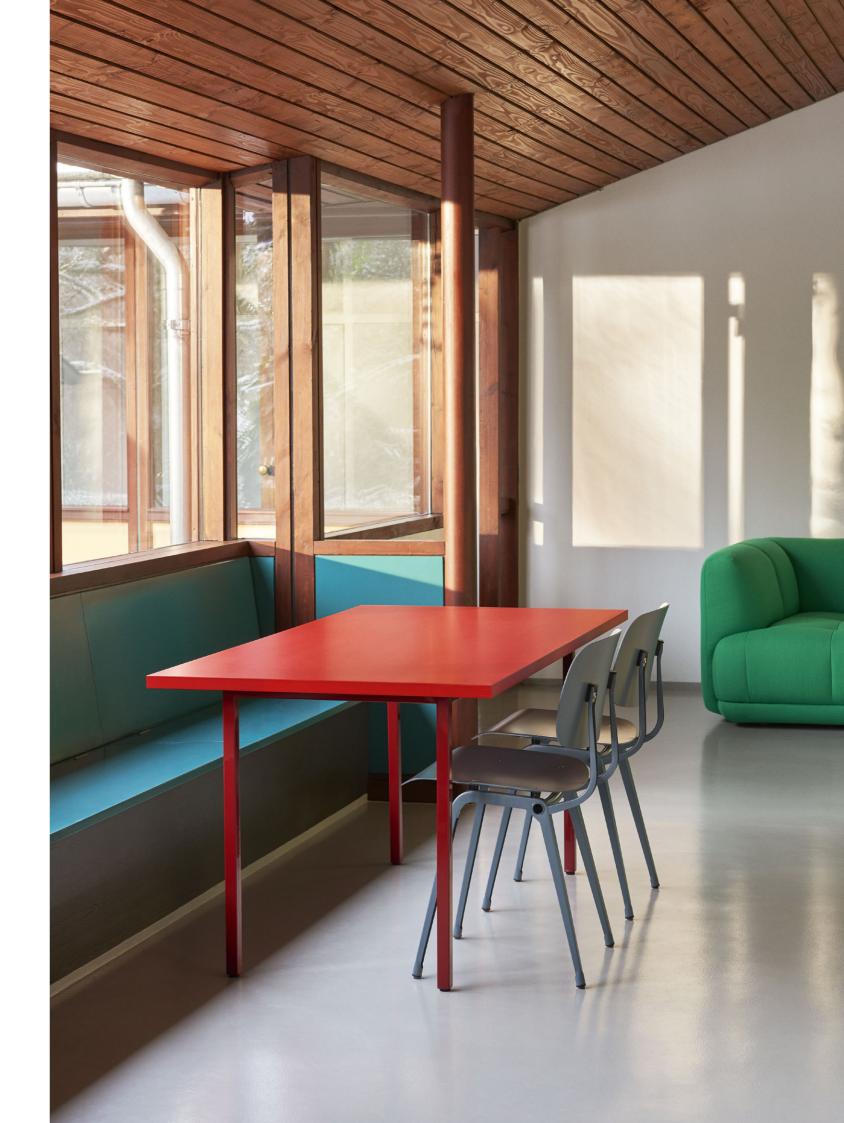

The Arcs Wall lamp provides a soft, ambient up and down light that plays with shapes and shadows.

Fien Muller and Hannes Van Severen in their studio in Evergem / Belgium.

The colours for Two-Colour Table are carefully selected to ensure they penetrate the very core of the object.

Muller Van Severen's appreciation of materials is the starting point for many of their designs.

Two-Colour is available in different shapes, sizes and colour combinations, all offering a distinct personality fulfilling a variety of aesthetic needs and styles.

Valchromat is made from wood fibres that are coloured individually with organic dyes to create core-through colour with a smooth, water-resistant surface.

Fien Muller and Hannes Van Severen's home in Evergem / Belgium