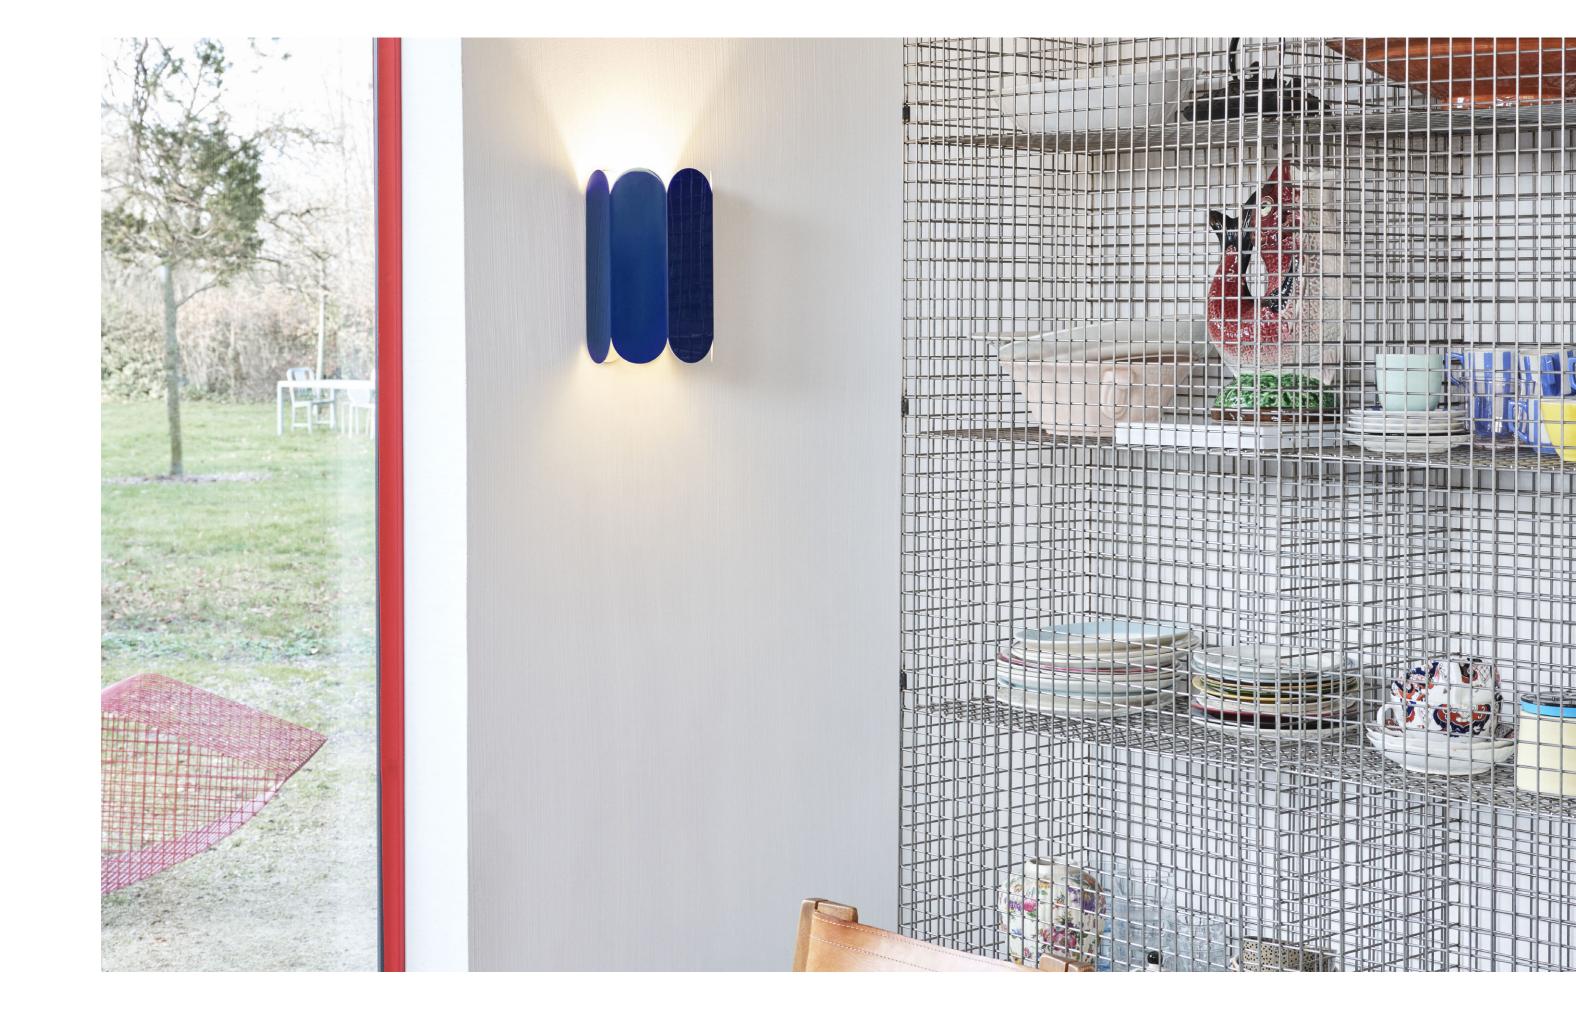

The Arcs Wall lamp provides a soft, ambient up and down light that plays with shapes and shadows.

Fien Muller and Hannes Van Severen in their studio in Evergem / Belgium.

The colours for Two-Colour Table are carefully selected to ensure they penetrate the very core of the object.