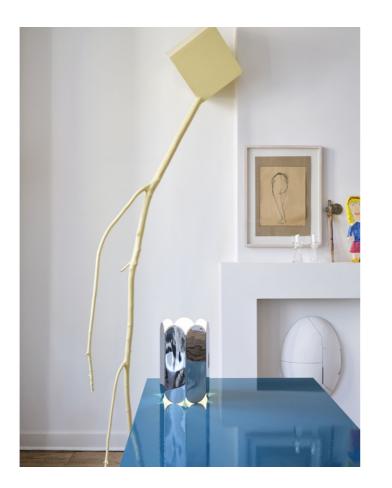

Arcs is crafted in steel and is available in several different colours or with a mirror finish.

Muller Van Severen's home in Evergem / Belgium.

The shade can be used as a table lamp or pendant lamp, both options forming contrasts in depth, colour and shape.

The Arcs Wall lamp provides a soft, ambient up and down light that plays with shapes and shadows.

Fien Muller and Hannes Van Severen in their studio in Evergem / Belgium.

The colours for Two-Colour Table are carefully selected to ensure they penetrate the very core of the object.