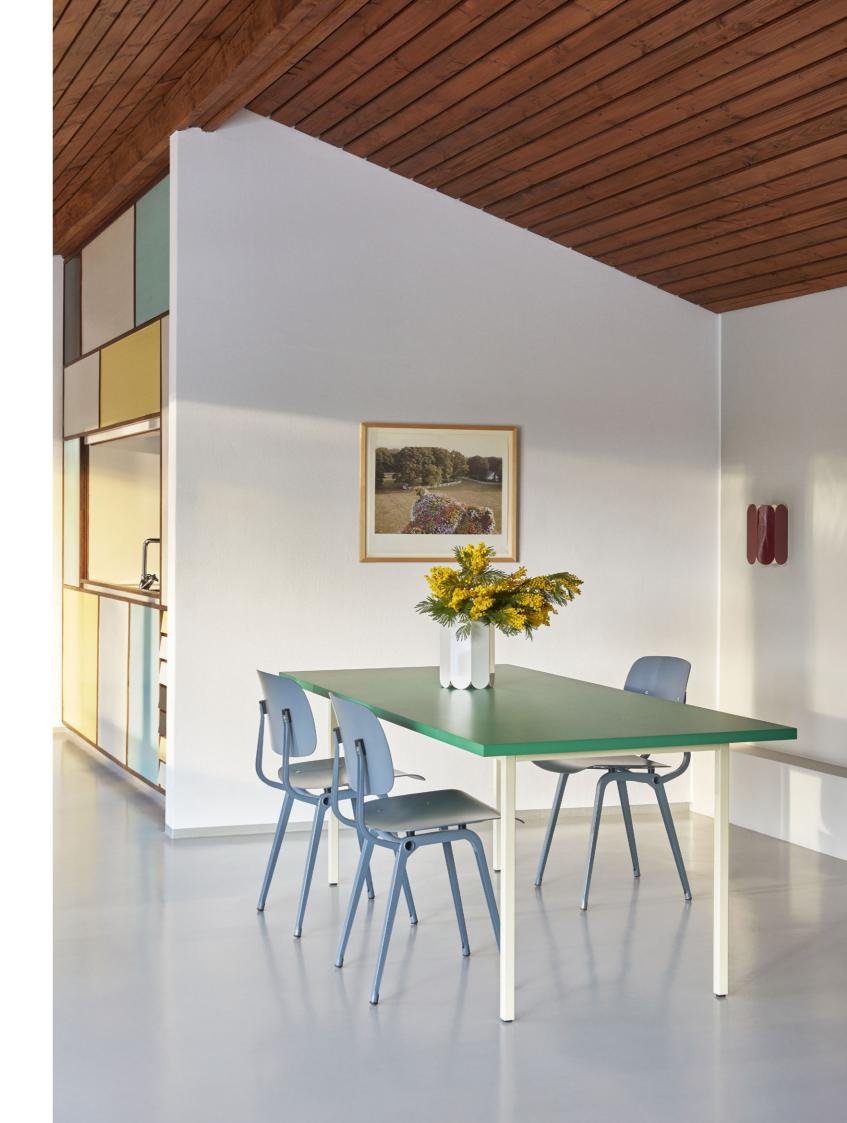

The Arcs Wall lamp provides a soft, ambient up and down light that plays with shapes and shadows.

Fien Muller and Hannes Van Severen in their studio in Evergem / Belgium.

The colours for Two-Colour Table are carefully selected to ensure they penetrate the very core of the object.

Muller Van Severen's appreciation of materials is the starting point for many of their designs.

Two-Colour is available in different shapes, sizes and colour combinations, all offering a distinct personality fulfilling a variety of aesthetic needs and styles.

Valchromat is made from wood fibres that are coloured individually with organic dyes to create core-through colour with a smooth, water-resistant surface.

Fien Muller and Hannes Van Severen's home in Evergem / Belgium