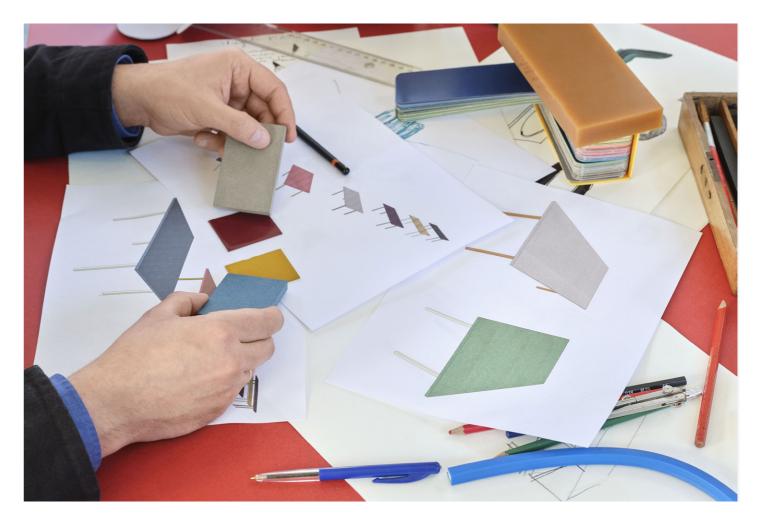

For HAY, Muller Van Severen has designed the Arcs Shades, Arcs Vases, Arcs Candleholders and Two-Colour Tables.

A shared love of colour and materials is often the inspiration behind many of Muller Van Severen's designs. The designer duo is constantly seeking new ways to present the natural beauty of the materials they use, striving to give the materials their own distinct presence, as showcased here in the Arcs Candleholder and Vase.

Muller Van Severen's appreciation of materials is the starting point for many of their designs.

Two-Colour is available in different shapes, sizes and colour combinations, all offering a distinct personality fulfilling a variety of aesthetic needs and styles.