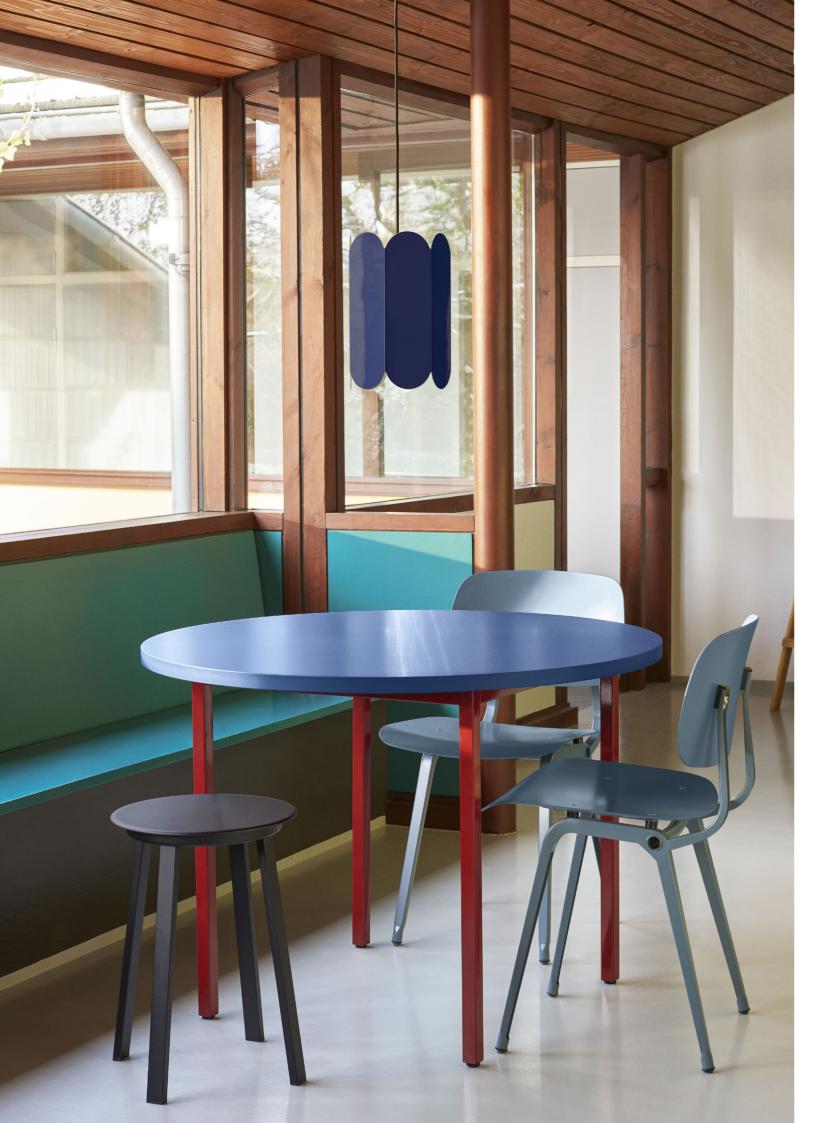

Muller Van Severen's appreciation of materials is the starting point for many of their designs.

Two-Colour is available in different shapes, sizes and colour combinations, all offering a distinct personality fulfilling a variety of aesthetic needs and styles.

Valchromat is made from wood fibres that are coloured individually with organic dyes to create core-through colour with a smooth, water-resistant surface.

Fien Muller and Hannes Van Severen's home in Evergem / Belgium