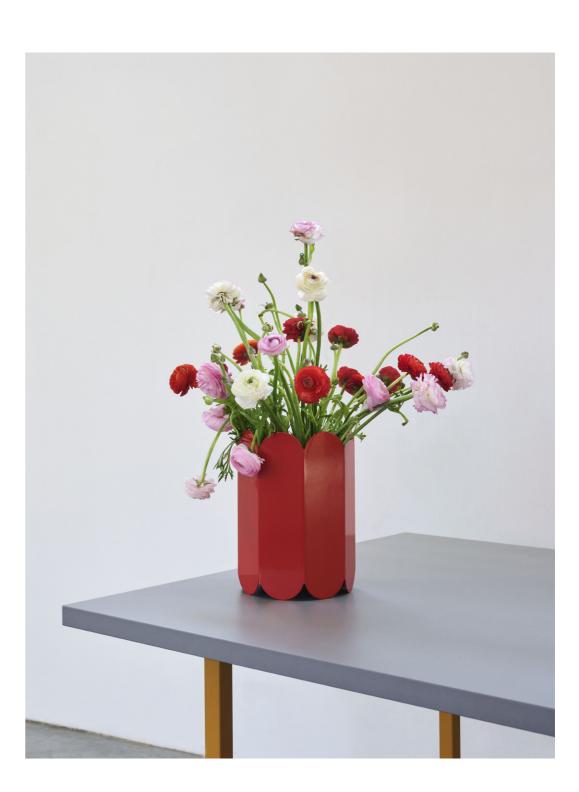

For HAY, Muller Van Severen has designed the Arcs Shades, Arcs Vases, Arcs Candleholders and Two-Colour Tables.

A shared love of colour and materials is often the inspiration behind many of Muller Van Severen's designs. The designer duo is constantly seeking new ways to present the natural beauty of the materials they use, striving to give the materials their own distinct presence, as showcased here in the Arcs Candleholder and Vase.

Expressive and modern colours are chosen to accentuate the shape of the Arcs Candleholder and Vase. The designs are formed by a unified chain of vertical arcs that create an elegant, scalloped silhouette.

Mix and match the colours and models to create unique compositions.

Made in stainless steel with a mirrored finish or steel in different colours.

Arcs Candleholder is crafted in zinc alloy, and comes in two different heights with various colour options that include pastel, bright and mirrored finishes.