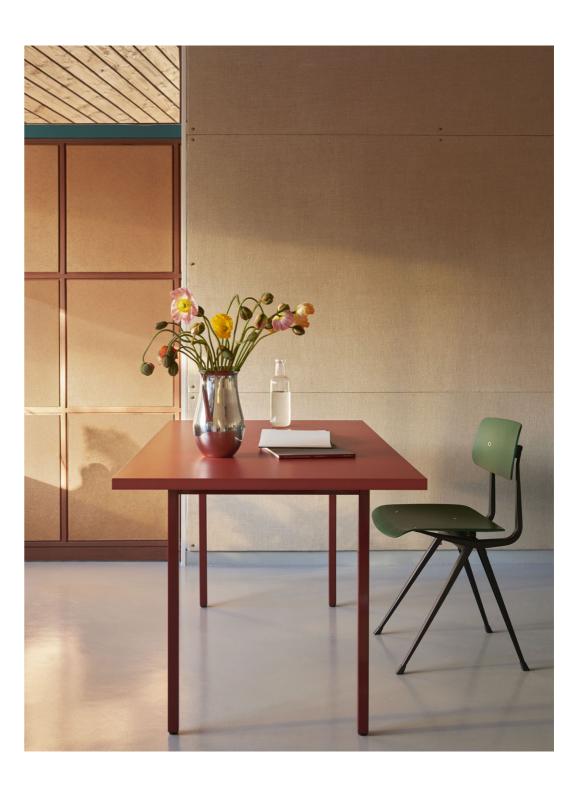

The Arcs Wall lamp provides a soft, ambient up and down light that plays with shapes and shadows.

Fien Muller and Hannes Van Severen in their studio in Evergem / Belgium.

The colours for Two-Colour Table are carefully selected to ensure they penetrate the very core of the object.

Muller Van Severen's appreciation of materials is the starting point for many of their designs.

Two-Colour is available in different shapes, sizes and colour combinations, all offering a distinct personality fulfilling a variety of aesthetic needs and styles.

Valchromat is made from wood fibres that are coloured individually with organic dyes to create core-through colour with a smooth, water-resistant surface.

Fien Muller and Hannes Van Severen's home in Evergem / Belgium