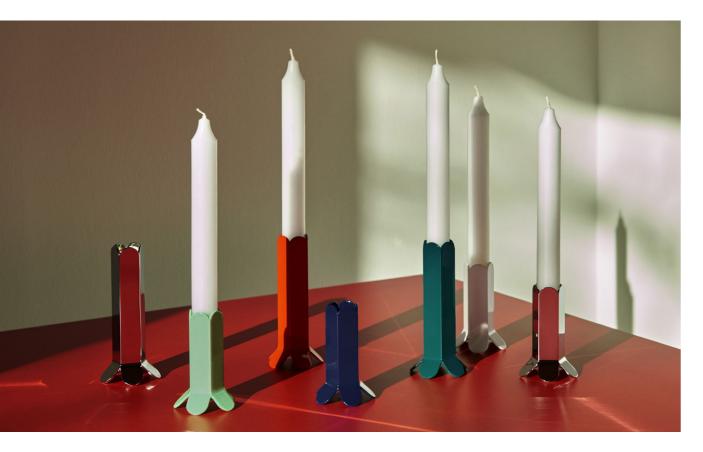

For HAY, Muller Van Severen has designed the Arcs Shades, Arcs Vases, Arcs Candleholders and Two-Colour Tables.

A shared love of colour and materials is often the inspiration behind many of Muller Van Severen's designs. The designer duo is constantly seeking new ways to present the natural beauty of the materials they use, striving to give the materials their own distinct presence, as showcased here in the Arcs Candleholder and Vase.

Expressive and modern colours are chosen to accentuate the shape of the Arcs Candleholder and Vase. The designs are formed by a unified chain of vertical arcs that create an elegant, scalloped silhouette.

Mix and match the colours and models to create unique compositions.

Made in stainless steel with a mirrored finish or steel in different colours.

Arcs Candleholder is crafted in zinc alloy, and comes in two different heights with various colour options that include pastel, bright and mirrored finishes.