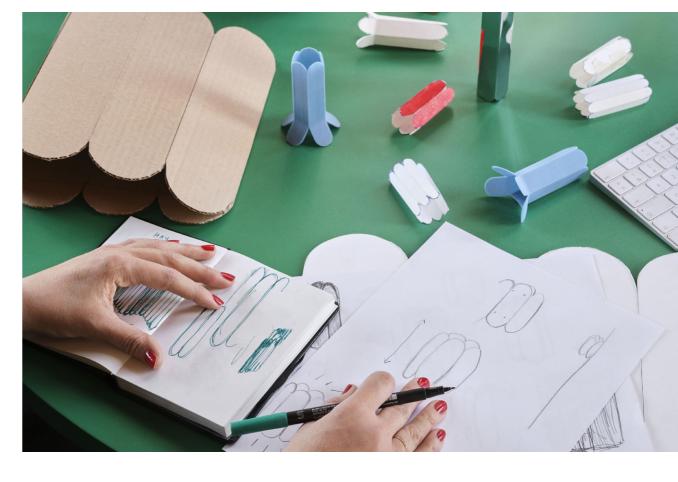

For HAY, Muller Van Severen has designed the Arcs Shades, Arcs Vases, Arcs Candleholders and Two-Colour Tables.

A shared love of colour and materials is often the inspiration behind many of Muller Van Severen's designs. The designer duo is constantly seeking new ways to present the natural beauty of the materials they use, striving to give the materials their own distinct presence, as showcased here in the Arcs Candleholder and Vase.

Muller Van Severen's appreciation of materials is the starting point for many of their designs.

Two-Colour is available in different shapes, sizes and colour combinations, all offering a distinct personality fulfilling a variety of aesthetic needs and styles.