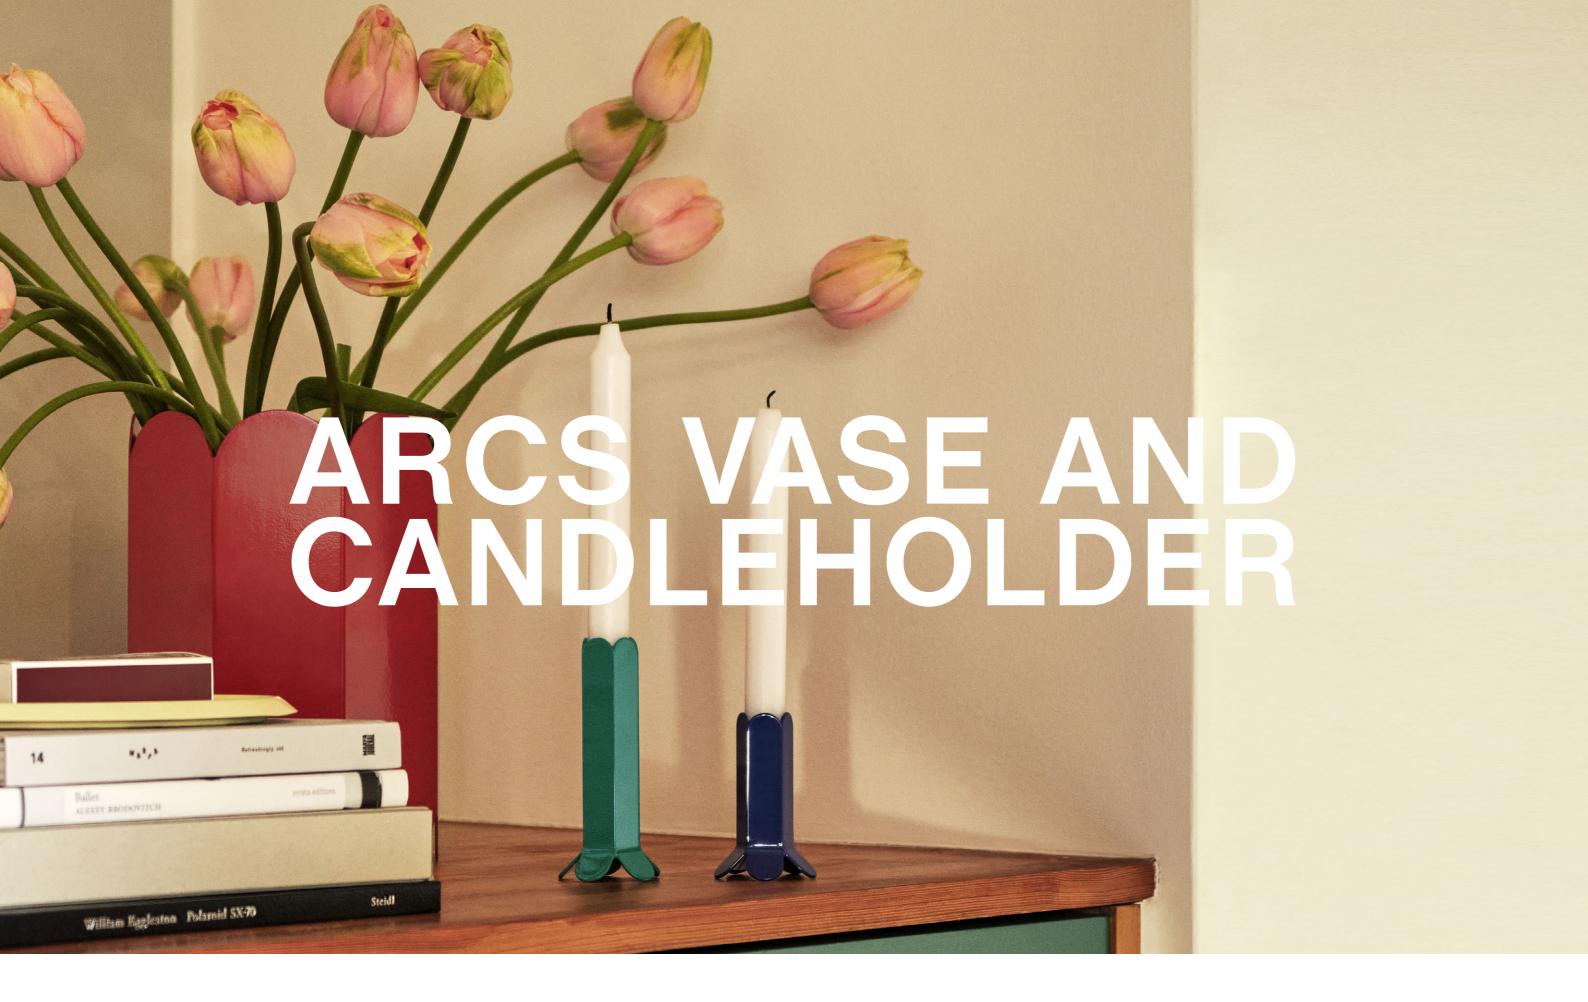

For HAY, Muller Van Severen has designed the Arcs Shades, Arcs Vases, Arcs Candleholders and Two-Colour Tables.

A shared love of colour and materials is often the inspiration behind many of Muller Van Severen's designs. The designer duo is constantly seeking new ways to present the natural beauty of the materials they use, striving to give the materials their own distinct presence, as showcased here in the Arcs Candleholder and Vase.

Expressive and modern colours are chosen to accentuate the shape of the Arcs Candleholder and Vase. The designs are formed by a unified chain of vertical arcs that create an elegant, scalloped silhouette.

Mix and match the colours and models to create unique compositions.

Made in stainless steel with a mirrored finish or steel in different colours.

Arcs Candleholder is crafted in zinc alloy, and comes in two different heights with various colour options that include pastel, bright and mirrored finishes.