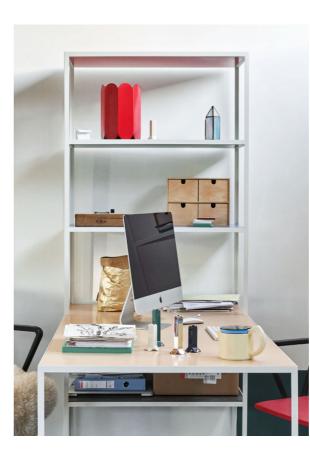

For HAY, Muller Van Severen has designed the Arcs Shades, Arcs Vases, Arcs Candleholders and Two-Colour Tables.

A shared love of colour and materials is often the inspiration behind many of Muller Van Severen's designs. The designer duo is constantly seeking new ways to present the natural beauty of the materials they use, striving to give the materials their own distinct presence, as showcased here in the Arcs Candleholder and Vase.

Expressive and modern colours are chosen to accentuate the shape of the Arcs Candleholder and Vase. The designs are formed by a unified chain of vertical arcs that create an elegant, scalloped silhouette.

Mix and match the colours and models to create unique compositions.

Made in stainless steel with a mirrored finish or steel in different colours.

Arcs Candleholder is crafted in zinc alloy, and comes in two different heights with various colour options that include pastel, bright and mirrored finishes.