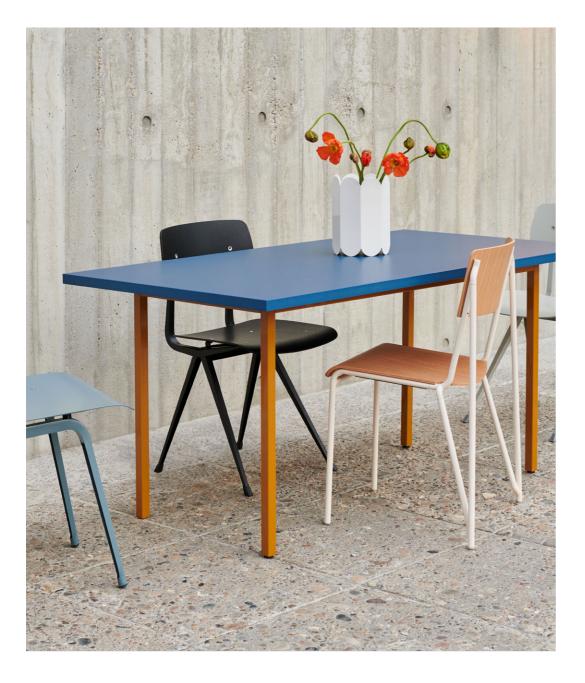

The Arcs Wall lamp provides a soft, ambient up and down light that plays with shapes and shadows.

Fien Muller and Hannes Van Severen in their studio in Evergem / Belgium.

The colours for Two-Colour Table are carefully selected to ensure they penetrate the very core of the object.

Muller Van Severen's appreciation of materials is the starting point for many of their designs.

Two-Colour is available in different shapes, sizes and colour combinations, all offering a distinct personality fulfilling a variety of aesthetic needs and styles.

Valchromat is made from wood fibres that are coloured individually with organic dyes to create core-through colour with a smooth, water-resistant surface.

Fien Muller and Hannes Van Severen's home in Evergem / Belgium