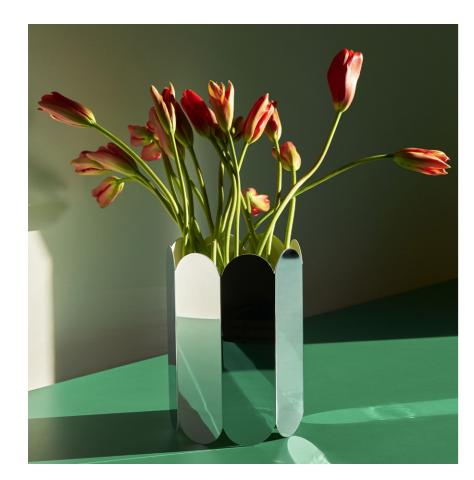

For HAY, Muller Van Severen has designed the Arcs Shades, Arcs Vases, Arcs Candleholders and Two-Colour Tables.

A shared love of colour and materials is often the inspiration behind many of Muller Van Severen's designs. The designer duo is constantly seeking new ways to present the natural beauty of the materials they use, striving to give the materials their own distinct presence, as showcased here in the Arcs Candleholder and Vase.

Expressive and modern colours are chosen to accentuate the shape of the Arcs Candleholder and Vase. The designs are formed by a unified chain of vertical arcs that create an elegant, scalloped silhouette.

Mix and match the colours and models to create unique compositions.

Made in stainless steel with a mirrored finish or steel in different colours.

Arcs Candleholder is crafted in zinc alloy, and comes in two different heights with various colour options that include pastel, bright and mirrored finishes.

Arcs is crafted in steel and is available in several different colours or with a mirror finish.

Muller Van Severen's home in Evergem / Belgium.

The shade can be used as a table lamp or pendant lamp, both options forming contrasts in depth, colour and shape.