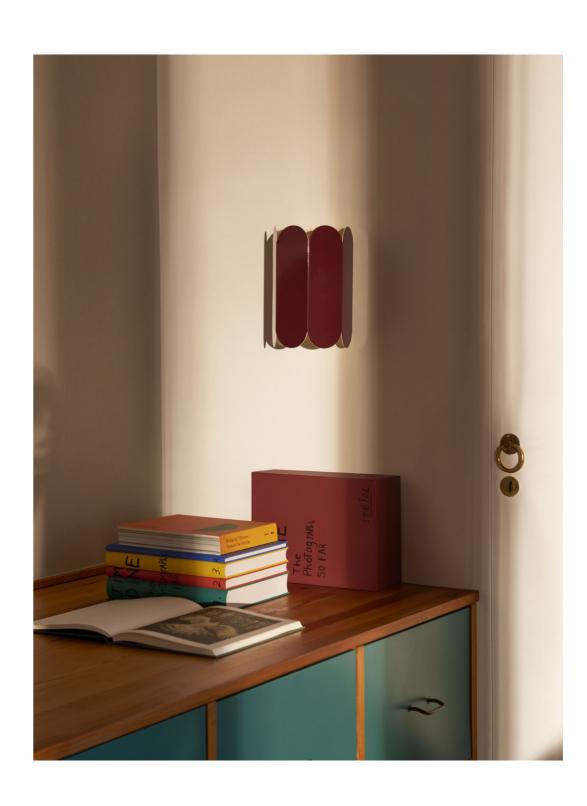

Expressive and modern colours are chosen to accentuate the shape of the Arcs Candleholder and Vase. The designs are formed by a unified chain of vertical arcs that create an elegant, scalloped silhouette.

Mix and match the colours and models to create unique compositions.

Made in stainless steel with a mirrored finish or steel in different colours.

Arcs Candleholder is crafted in zinc alloy, and comes in two different heights with various colour options that include pastel, bright and mirrored finishes.