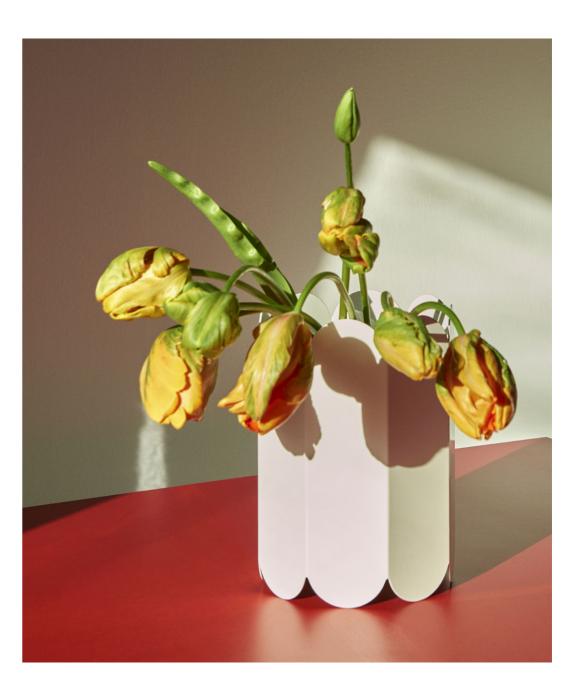

For HAY, Muller Van Severen has designed the Arcs Shades, Arcs Vases, Arcs Candleholders and Two-Colour Tables.

A shared love of colour and materials is often the inspiration behind many of Muller Van Severen's designs. The designer duo is constantly seeking new ways to present the natural beauty of the materials they use, striving to give the materials their own distinct presence, as showcased here in the Arcs Candleholder and Vase.

Expressive and modern colours are chosen to accentuate the shape of the Arcs Candleholder and Vase. The designs are formed by a unified chain of vertical arcs that create an elegant, scalloped silhouette.

Mix and match the colours and models to create unique compositions.

Made in stainless steel with a mirrored finish or steel in different colours.

Arcs Candleholder is crafted in zinc alloy, and comes in two different heights with various colour options that include pastel, bright and mirrored finishes.