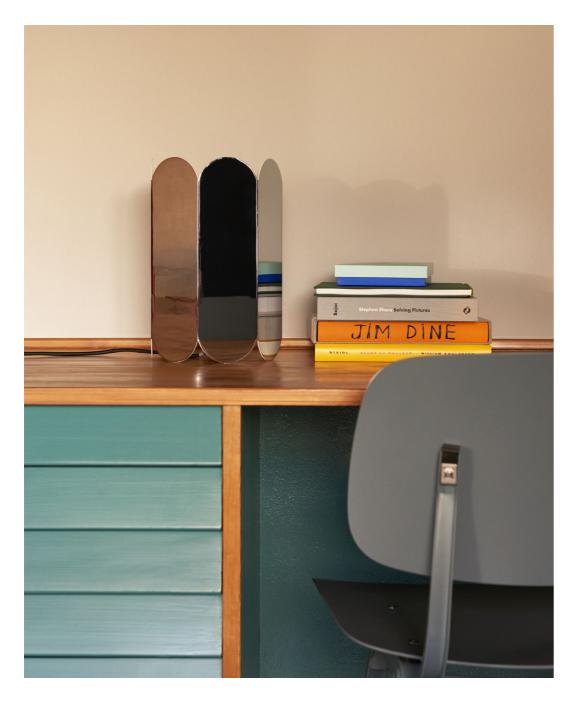

Mix and match the colours and models to create unique compositions.

Made in stainless steel with a mirrored finish or steel in different colours.

Arcs Candleholder is crafted in zinc alloy, and comes in two different heights with various colour options that include pastel, bright and mirrored finishes.

Arcs is crafted in steel and is available in several different colours or with a mirror finish.

Muller Van Severen's home in Evergem / Belgium.

The shade can be used as a table lamp or pendant lamp, both options forming contrasts in depth, colour and shape.