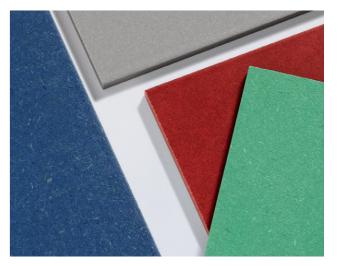

Muller Van Severen's appreciation of materials is the starting point for many of their designs.

Two-Colour is available in different shapes, sizes and colour combinations, all offering a distinct personality fulfilling a variety of aesthetic needs and styles.

Valchromat is made from wood fibres that are coloured individually with organic dyes to create core-through colour with a smooth, water-resistant surface.

Fien Muller and Hannes Van Severen's home in Evergem / Belgium