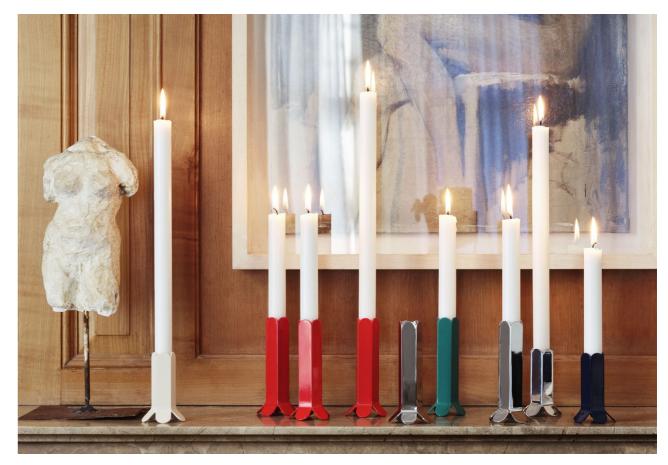

For HAY, Muller Van Severen has designed the Arcs Shades, Arcs Vases, Arcs Candleholders and Two-Colour Tables.

A shared love of colour and materials is often the inspiration behind many of Muller Van Severen's designs. The designer duo is constantly seeking new ways to present the natural beauty of the materials they use, striving to give the materials their own distinct presence, as showcased here in the Arcs Candleholder and Vase.

Expressive and modern colours are chosen to accentuate the shape of the Arcs Candleholder and Vase. The designs are formed by a unified chain of vertical arcs that create an elegant, scalloped silhouette.

Mix and match the colours and models to create unique compositions.

Made in stainless steel with a mirrored finish or steel in different colours.

Arcs Candleholder is crafted in zinc alloy, and comes in two different heights with various colour options that include pastel, bright and mirrored finishes.