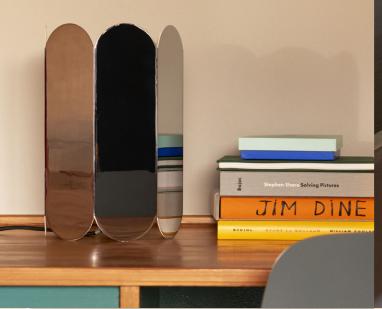

Mix and match the colours and models to create unique compositions.

Made in stainless steel with a mirrored finish or steel in different colours.

Arcs Candleholder is crafted in zinc alloy, and comes in two different heights with various colour options that include pastel, bright and mirrored finishes.

Arcs is crafted in steel and is available in several different colours or with a mirror finish.

Muller Van Severen's home in Evergem / Belgium.

The shade can be used as a table lamp or pendant lamp, both options forming contrasts in depth, colour and shape.