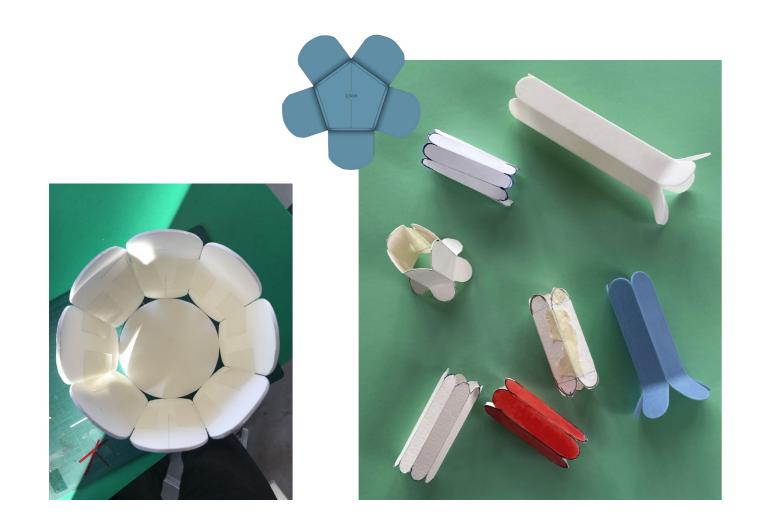

For HAY, Muller Van Severen has designed the Arcs Shades, Arcs Vases, Arcs Candleholders and Two-Colour Tables.

A shared love of colour and materials is often the inspiration behind many of Muller Van Severen's designs. The designer duo is constantly seeking new ways to present the natural beauty of the materials they use, striving to give the materials their own distinct presence, as showcased here in the Arcs Candleholder and Vase.

Expressive and modern colours are chosen to accentuate the shape of the Arcs Candleholder and Vase. The designs are formed by a unified chain of vertical arcs that create an elegant, scalloped silhouette.