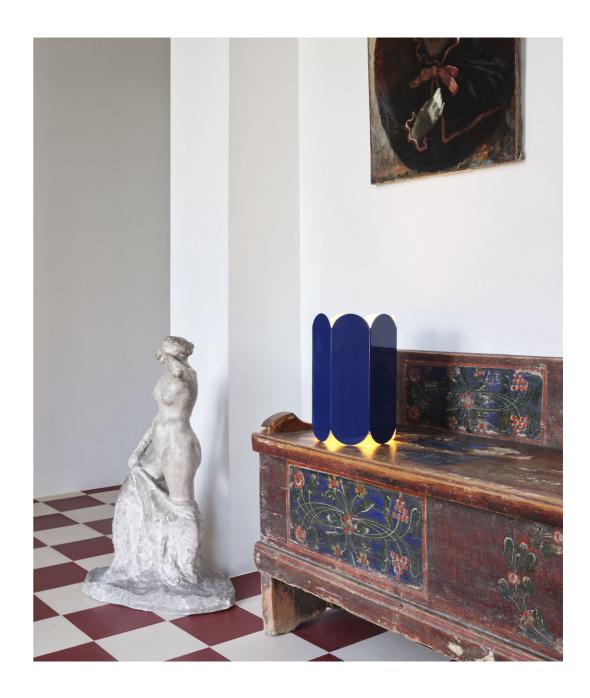

For HAY, Muller Van Severen has designed the Arcs Shades, Arcs Vases, Arcs Candleholders and Two-Colour Tables.

A shared love of colour and materials is often the inspiration behind many of Muller Van Severen's designs. The designer duo is constantly seeking new ways to present the natural beauty of the materials they use, striving to give the materials their own distinct presence, as showcased here in the Arcs Candleholder and Vase.

Expressive and modern colours are chosen to accentuate the shape of the Arcs Candleholder and Vase. The designs are formed by a unified chain of vertical arcs that create an elegant, scalloped silhouette.

Mix and match the colours and models to create unique compositions.

Made in stainless steel with a mirrored finish or steel in different colours.

Arcs Candleholder is crafted in zinc alloy, and comes in two different heights with various colour options that include pastel, bright and mirrored finishes.