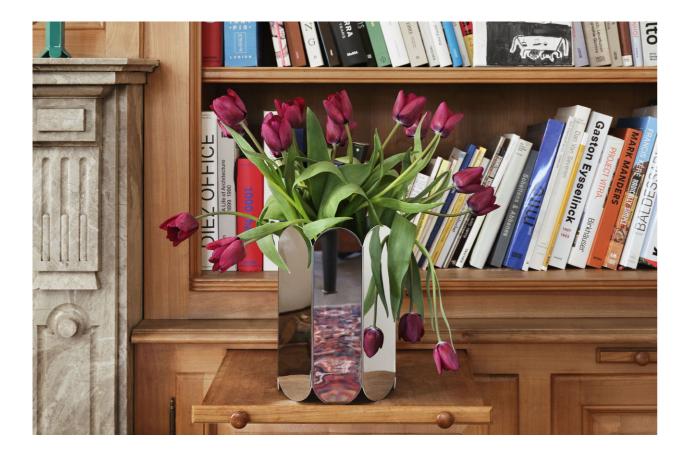

For HAY, Muller Van Severen has designed the Arcs Shades, Arcs Vases, Arcs Candleholders and Two-Colour Tables.

A shared love of colour and materials is often the inspiration behind many of Muller Van Severen's designs. The designer duo is constantly seeking new ways to present the natural beauty of the materials they use, striving to give the materials their own distinct presence, as showcased here in the Arcs Candleholder and Vase.

Expressive and modern colours are chosen to accentuate the shape of the Arcs Candleholder and Vase. The designs are formed by a unified chain of vertical arcs that create an elegant, scalloped silhouette.

Arcs is crafted in steel and is available in several different colours or with a mirror finish.

Muller Van Severen's home in Evergem / Belgium.

The shade can be used as a table lamp or pendant lamp, both options forming contrasts in depth, colour and shape.