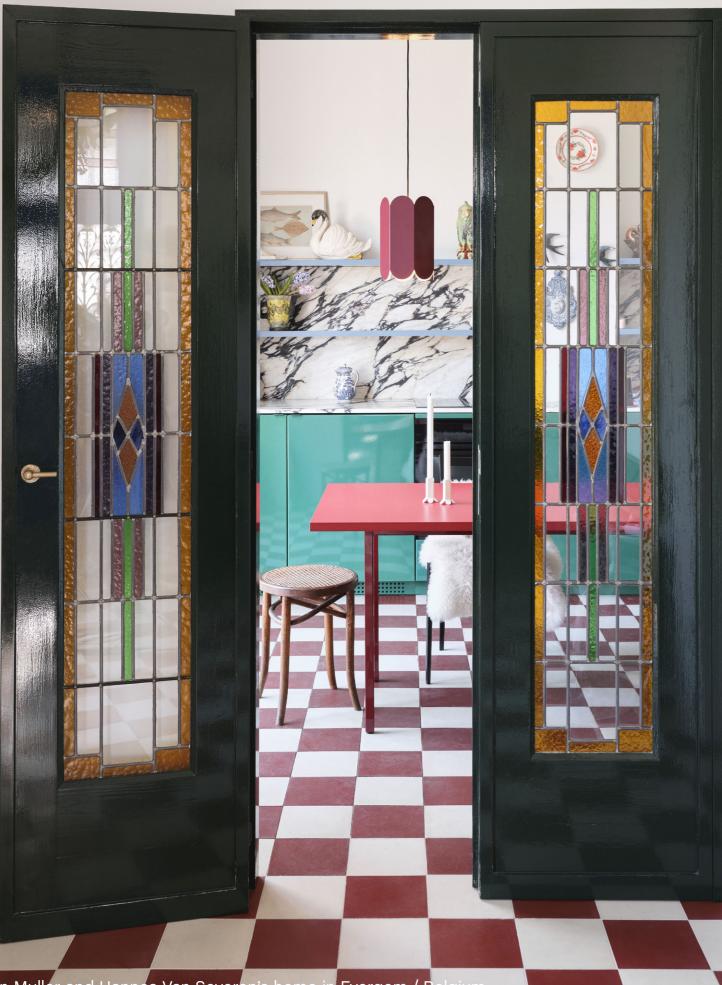

Arcs is crafted in steel and is available in several different colours or with a mirror finish.

Muller Van Severen's home in Evergem / Belgium.

The shade can be used as a table lamp or pendant lamp, both options forming contrasts in depth, colour and shape.

The Arcs Wall lamp provides a soft, ambient up and down light that plays with shapes and shadows.

Fien Muller and Hannes Van Severen in their studio in Evergem / Belgium.

The colours for Two-Colour Table are carefully selected to ensure they penetrate the very core of the object.