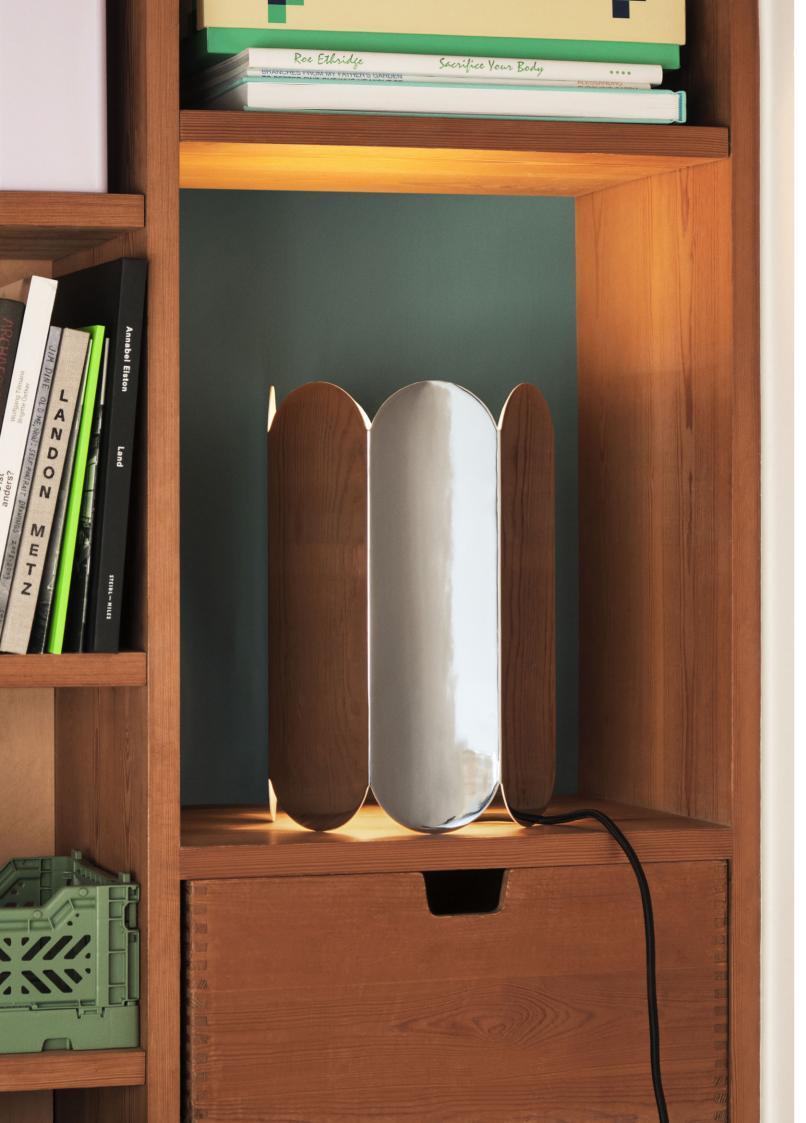

Mix and match the colours and models to create unique compositions.

Made in stainless steel with a mirrored finish or steel in different colours.

Arcs Candleholder is crafted in zinc alloy, and comes in two different heights with various colour options that include pastel, bright and mirrored finishes.

Arcs is crafted in steel and is available in several different colours or with a mirror finish.

Muller Van Severen's home in Evergem / Belgium.

The shade can be used as a table lamp or pendant lamp, both options forming contrasts in depth, colour and shape.