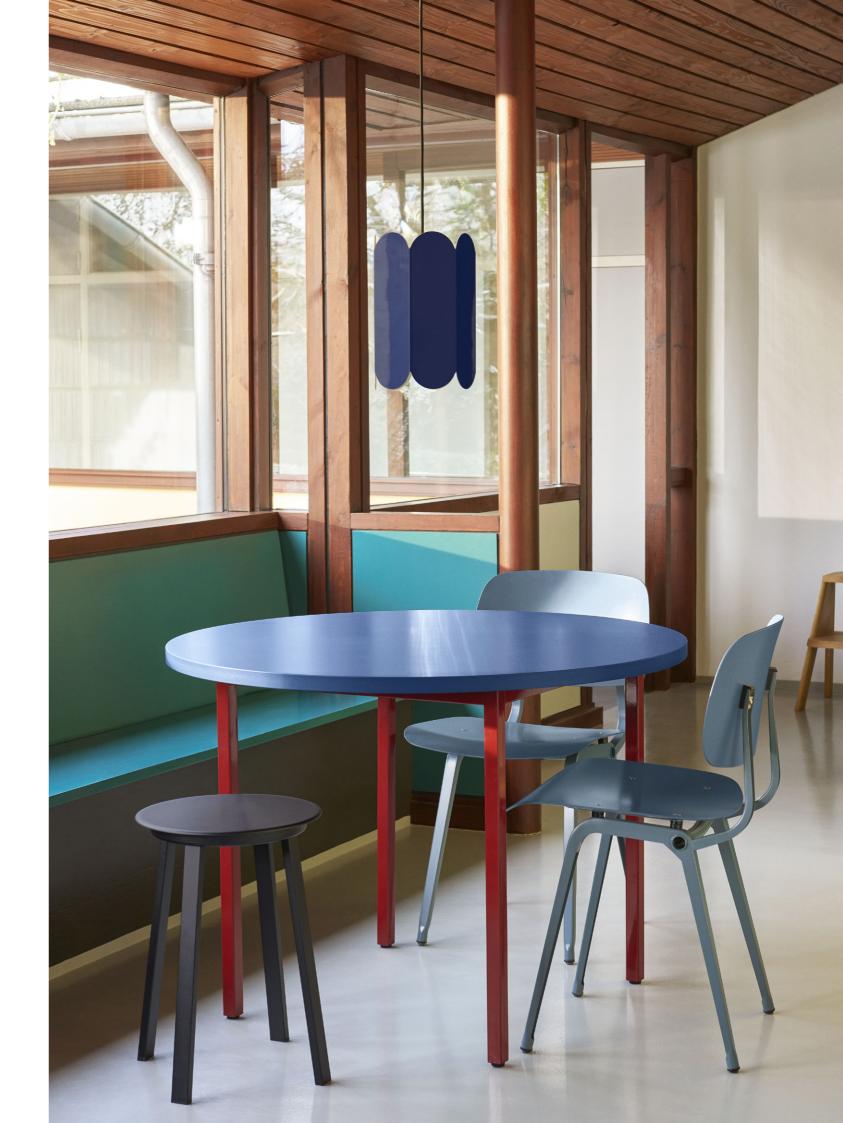

The Arcs Wall lamp provides a soft, ambient up and down light that plays with shapes and shadows.

Fien Muller and Hannes Van Severen in their studio in Evergem / Belgium.

The colours for Two-Colour Table are carefully selected to ensure they penetrate the very core of the object.

Muller Van Severen's appreciation of materials is the starting point for many of their designs.

Two-Colour is available in different shapes, sizes and colour combinations, all offering a distinct personality fulfilling a variety of aesthetic needs and styles.

Valchromat is made from wood fibres that are coloured individually with organic dyes to create core-through colour with a smooth, water-resistant surface.

Fien Muller and Hannes Van Severen's home in Evergem / Belgium