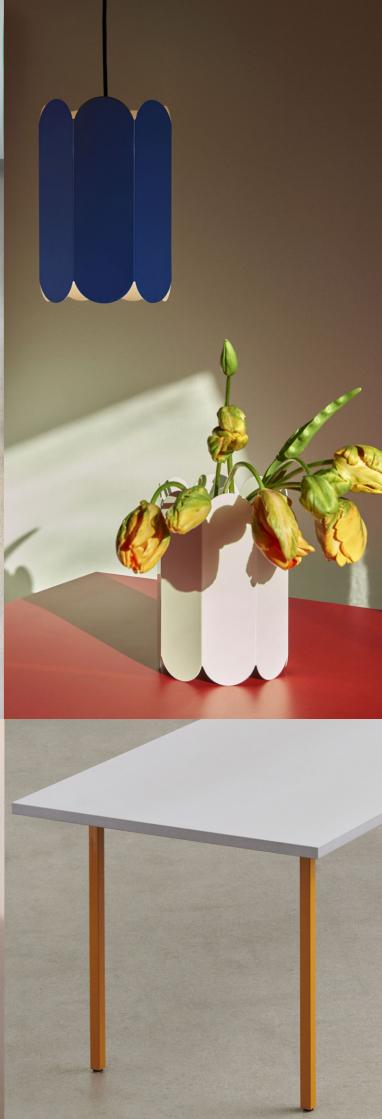

For HAY, Muller Van Severen has designed the Arcs Shades, Arcs Vases, Arcs Candleholders and Two-Colour Tables.

A shared love of colour and materials is often the inspiration behind many of Muller Van Severen's designs. The designer duo is constantly seeking new ways to present the natural beauty of the materials they use, striving to give the materials their own distinct presence, as showcased here in the Arcs Candleholder and Vase.

Expressive and modern colours are chosen to accentuate the shape of the Arcs Candleholder and Vase. The designs are formed by a unified chain of vertical arcs that create an elegant, scalloped silhouette.

Mix and match the colours and models to create unique compositions.

Made in stainless steel with a mirrored finish or steel in different colours.

Arcs Candleholder is crafted in zinc alloy, and comes in two different heights with various colour options that include pastel, bright and mirrored finishes.

Arcs is crafted in steel and is available in several different colours or with a mirror finish.

Muller Van Severen's home in Evergem / Belgium.

The shade can be used as a table lamp or pendant lamp, both options forming contrasts in depth, colour and shape.

Muller Van Severen's appreciation of materials is the starting point for many of their designs.

Two-Colour is available in different shapes, sizes and colour combinations, all offering a distinct personality fulfilling a variety of aesthetic needs and styles.