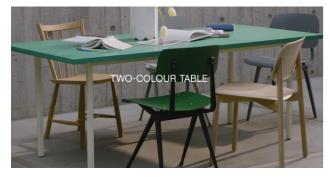

The Arcs Wall lamp provides a soft, ambient up and down light that plays with shapes and shadows.

Fien Muller and Hannes Van Severen in their studio in Evergem / Belgium.

The colours for Two-Colour Table are carefully selected to ensure they penetrate the very core of the object.

Muller Van Severen's appreciation of materials is the starting point for many of their designs.

Two-Colour is available in different shapes, sizes and colour combinations, all offering a distinct personality fulfilling a variety of aesthetic needs and styles.

Valchromat is made from wood fibres that are coloured individually with organic dyes to create core-through colour with a smooth, water-resistant surface.

Fien Muller and Hannes Van Severen's home in Evergem / Belgium