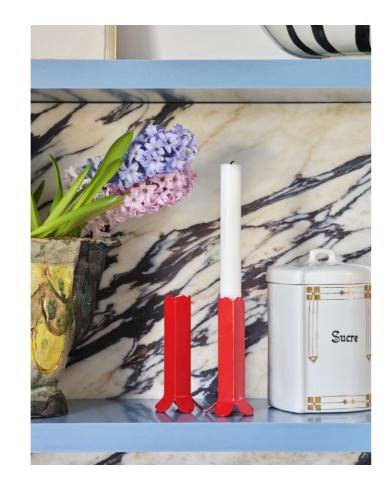

For HAY, Muller Van Severen has designed the Arcs Shades, Arcs Vases, Arcs Candleholders and Two-Colour Tables.

A shared love of colour and materials is often the inspiration behind many of Muller Van Severen's designs. The designer duo is constantly seeking new ways to present the natural beauty of the materials they use, striving to give the materials their own distinct presence, as showcased here in the Arcs Candleholder and Vase.

Expressive and modern colours are chosen to accentuate the shape of the Arcs Candleholder and Vase. The designs are formed by a unified chain of vertical arcs that create an elegant, scalloped silhouette.

Mix and match the colours and models to create unique compositions.

Made in stainless steel with a mirrored finish or steel in different colours.

Arcs Candleholder is crafted in zinc alloy, and comes in two different heights with various colour options that include pastel, bright and mirrored finishes.