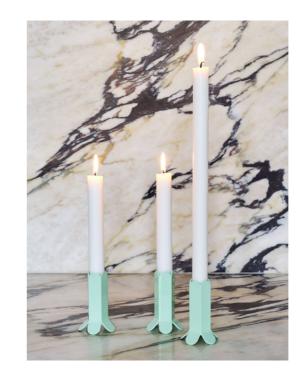

For HAY, Muller Van Severen has designed the Arcs Shades, Arcs Vases, Arcs Candleholders and Two-Colour Tables.

A shared love of colour and materials is often the inspiration behind many of Muller Van Severen's designs. The designer duo is constantly seeking new ways to present the natural beauty of the materials they use, striving to give the materials their own distinct presence, as showcased here in the Arcs Candleholder and Vase.

Expressive and modern colours are chosen to accentuate the shape of the Arcs Candleholder and Vase. The designs are formed by a unified chain of vertical arcs that create an elegant, scalloped silhouette.

Mix and match the colours and models to create unique compositions.

Made in stainless steel with a mirrored finish or steel in different colours.

Arcs Candleholder is crafted in zinc alloy, and comes in two different heights with various colour options that include pastel, bright and mirrored finishes.