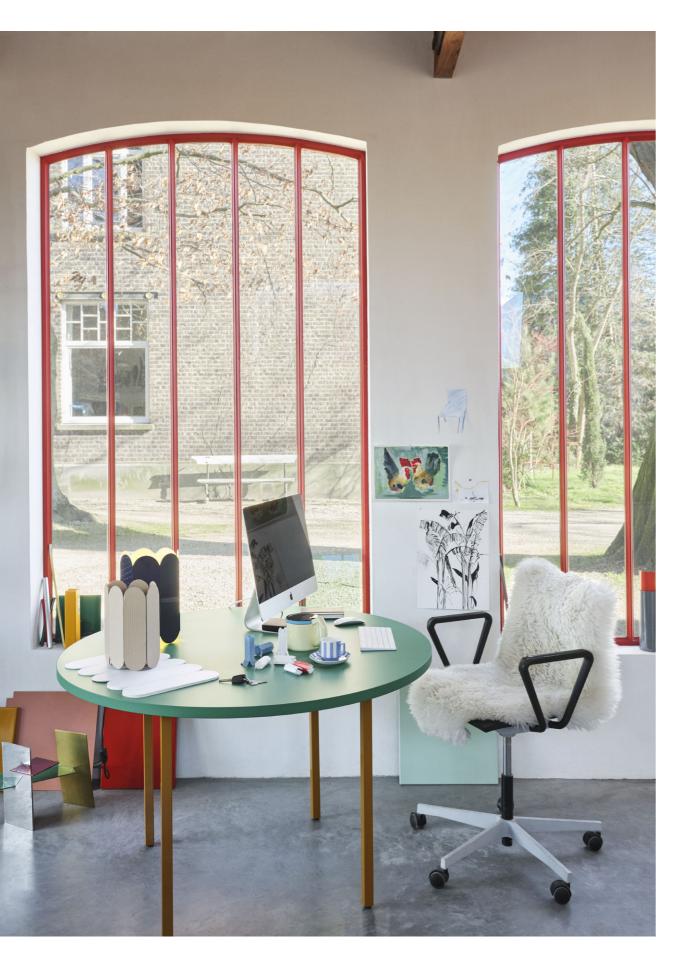

The Arcs Wall lamp provides a soft, ambient up and down light that plays with shapes and shadows.

Fien Muller and Hannes Van Severen in their studio in Evergem / Belgium.

The colours for Two-Colour Table are carefully selected to ensure they penetrate the very core of the object.

Muller Van Severen's appreciation of materials is the starting point for many of their designs.

Two-Colour is available in different shapes, sizes and colour combinations, all offering a distinct personality fulfilling a variety of aesthetic needs and styles.