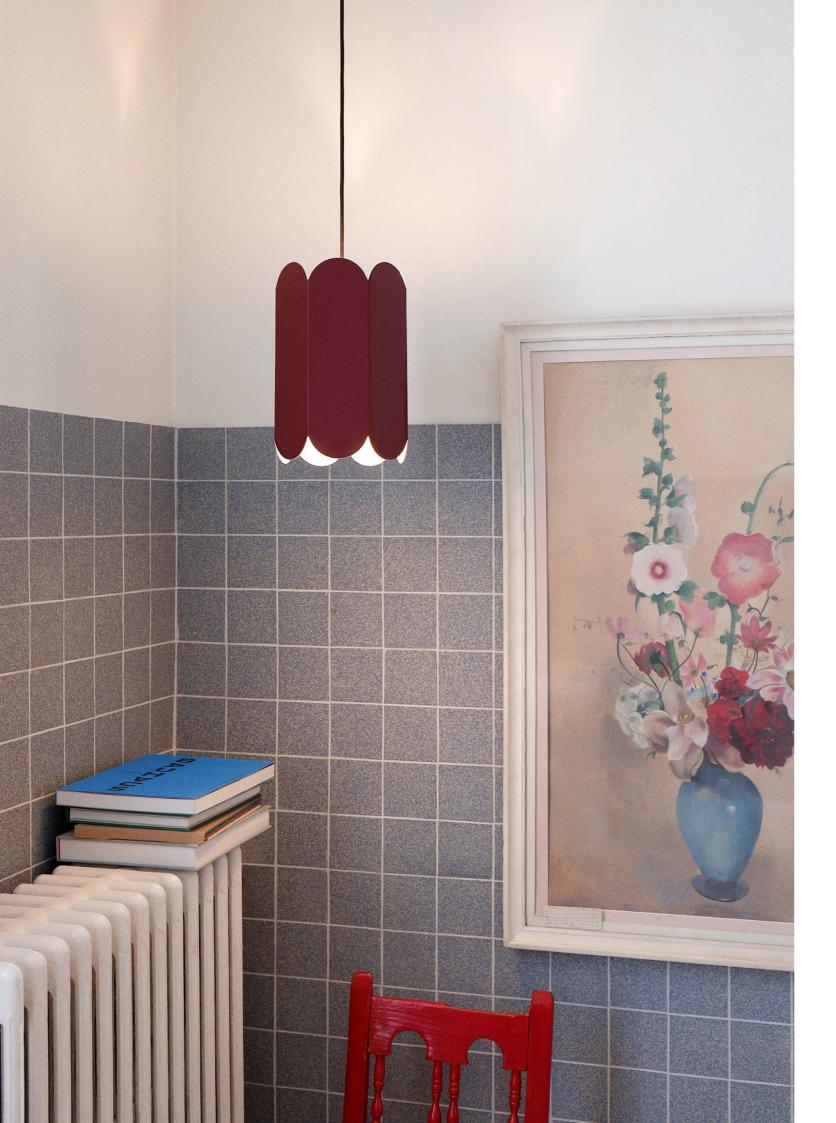

Expressive and modern colours are chosen to accentuate the shape of the Arcs Candleholder and Vase. The designs are formed by a unified chain of vertical arcs that create an elegant, scalloped silhouette.

Arcs is crafted in steel and is available in several different colours or with a mirror finish.

Muller Van Severen's home in Evergem / Belgium.

The shade can be used as a table lamp or pendant lamp, both options forming contrasts in depth, colour and shape.

The Arcs Wall lamp provides a soft, ambient up and down light that plays with shapes and shadows.

Fien Muller and Hannes Van Severen in their studio in Evergem / Belgium.

The colours for Two-Colour Table are carefully selected to ensure they penetrate the very core of the object.