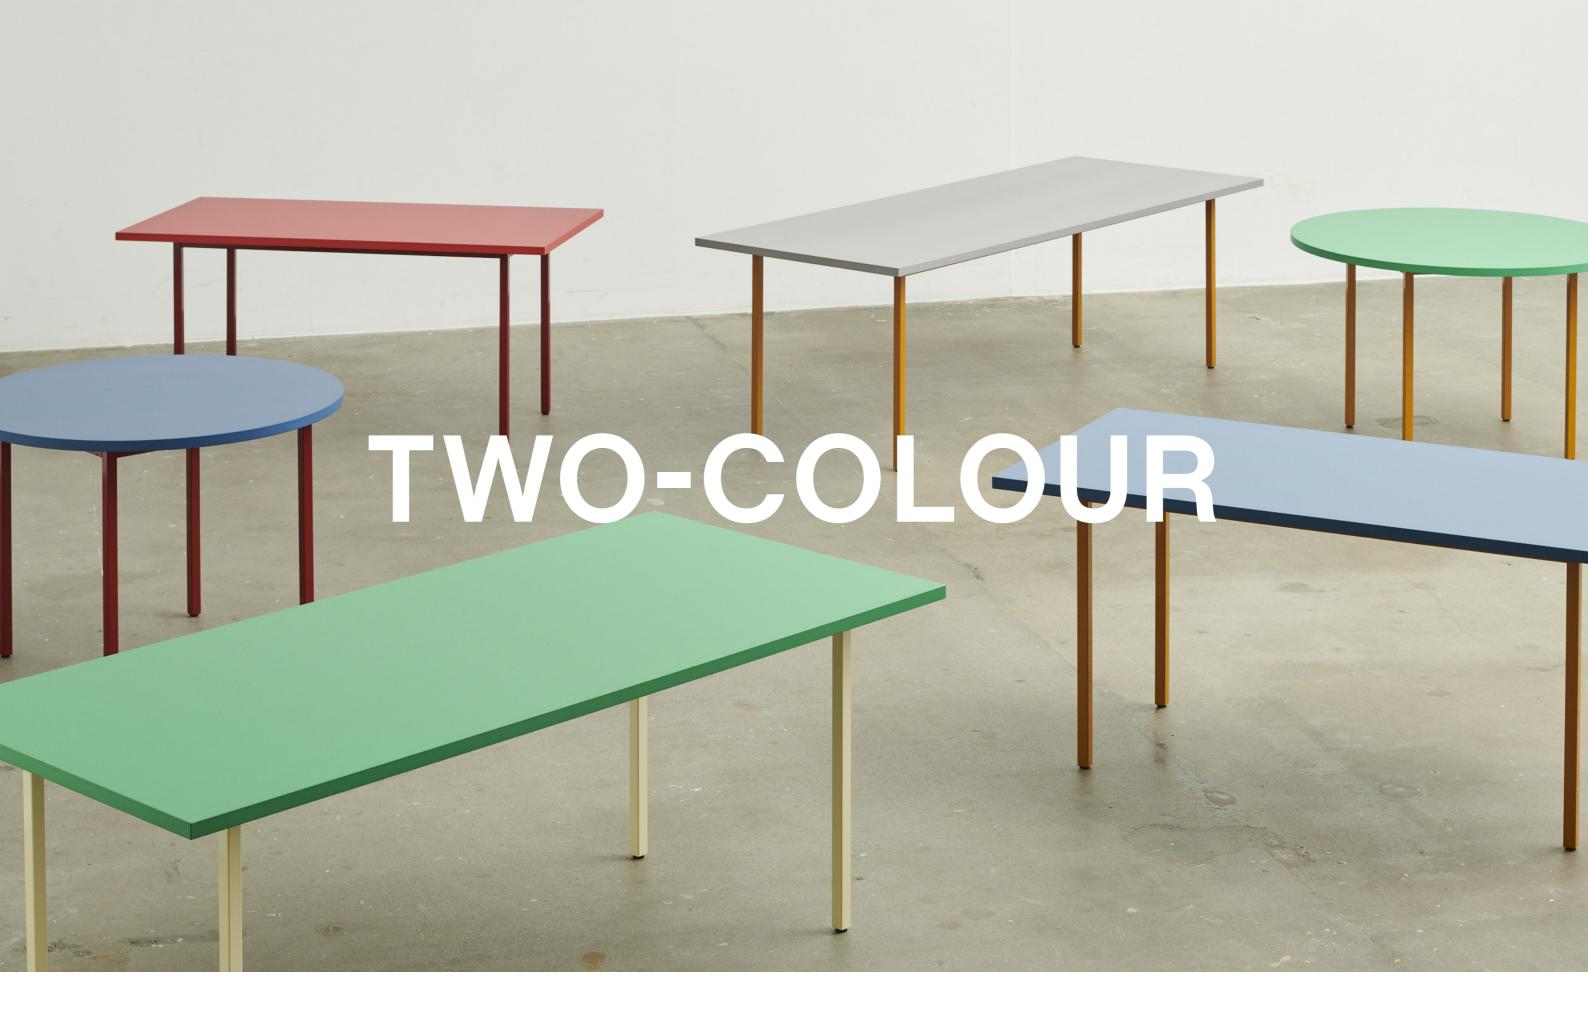

The Arcs Wall lamp provides a soft, ambient up and down light that plays with shapes and shadows.

Fien Muller and Hannes Van Severen in their studio in Evergem / Belgium.

The colours for Two-Colour Table are carefully selected to ensure they penetrate the very core of the object.

Muller Van Severen's appreciation of materials is the starting point for many of their designs.

Two-Colour is available in different shapes, sizes and colour combinations, all offering a distinct personality fulfilling a variety of aesthetic needs and styles.

Valchromat is made from wood fibres that are coloured individually with organic dyes to create core-through colour with a smooth, water-resistant surface.

Fien Muller and Hannes Van Severen's home in Evergem / Belgium