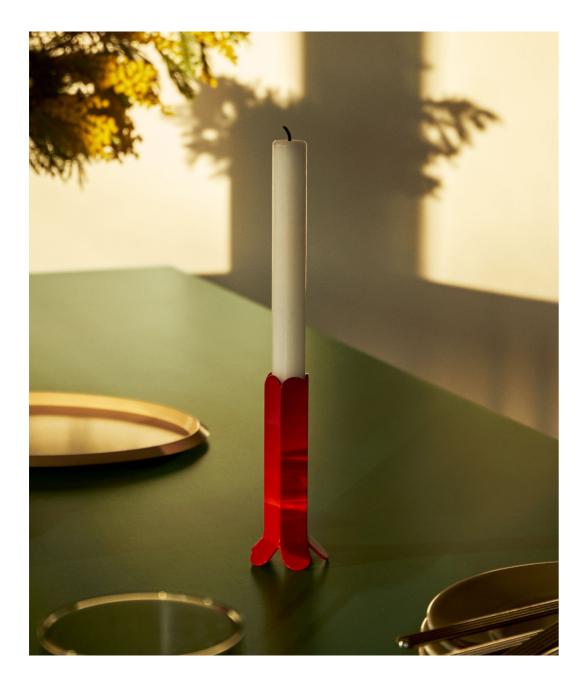

For HAY, Muller Van Severen has designed the Arcs Shades, Arcs Vases, Arcs Candleholders and Two-Colour Tables.

A shared love of colour and materials is often the inspiration behind many of Muller Van Severen's designs. The designer duo is constantly seeking new ways to present the natural beauty of the materials they use, striving to give the materials their own distinct presence, as showcased here in the Arcs Candleholder and Vase.

Expressive and modern colours are chosen to accentuate the shape of the Arcs Candleholder and Vase. The designs are formed by a unified chain of vertical arcs that create an elegant, scalloped silhouette.

Mix and match the colours and models to create unique compositions.

Made in stainless steel with a mirrored finish or steel in different colours.

Arcs Candleholder is crafted in zinc alloy, and comes in two different heights with various colour options that include pastel, bright and mirrored finishes.