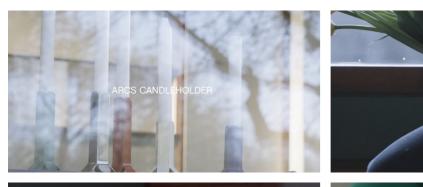

For HAY, Muller Van Severen has designed the Arcs Shades, Arcs Vases, Arcs Candleholders and Two-Colour Tables.

A shared love of colour and materials is often the inspiration behind many of Muller Van Severen's designs. The designer duo is constantly seeking new ways to present the natural beauty of the materials they use, striving to give the materials their own distinct presence, as showcased here in the Arcs Candleholder and Vase.

Expressive and modern colours are chosen to accentuate the shape of the Arcs Candleholder and Vase. The designs are formed by a unified chain of vertical arcs that create an elegant, scalloped silhouette.

Mix and match the colours and models to create unique compositions.

Made in stainless steel with a mirrored finish or steel in different colours.

Arcs Candleholder is crafted in zinc alloy, and comes in two different heights with various colour options that include pastel, bright and mirrored finishes.