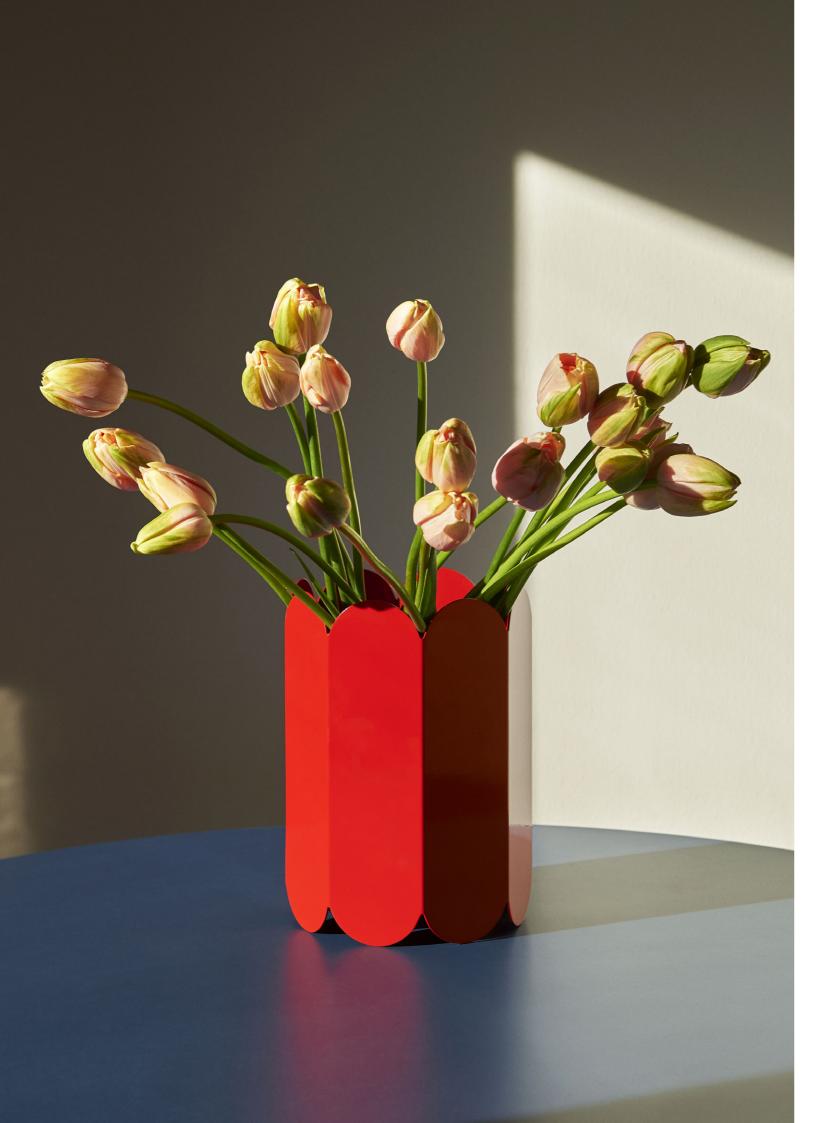

For HAY, Muller Van Severen has designed the Arcs Shades, Arcs Vases, Arcs Candleholders and Two-Colour Tables.

A shared love of colour and materials is often the inspiration behind many of Muller Van Severen's designs. The designer duo is constantly seeking new ways to present the natural beauty of the materials they use, striving to give the materials their own distinct presence, as showcased here in the Arcs Candleholder and Vase.

Expressive and modern colours are chosen to accentuate the shape of the Arcs Candleholder and Vase. The designs are formed by a unified chain of vertical arcs that create an elegant, scalloped silhouette.

Mix and match the colours and models to create unique compositions.

Made in stainless steel with a mirrored finish or steel in different colours.

Arcs Candleholder is crafted in zinc alloy, and comes in two different heights with various colour options that include pastel, bright and mirrored finishes.