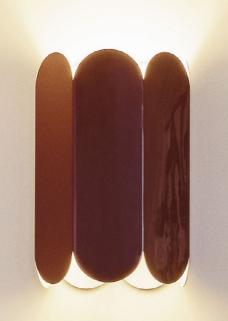

Arcs is crafted in steel and is available in several different colours or with a mirror finish.

Muller Van Severen's home in Evergem / Belgium.

The shade can be used as a table lamp or pendant lamp, both options forming contrasts in depth, colour and shape.

The Arcs Wall lamp provides a soft, ambient up and down light that plays with shapes and shadows.

Fien Muller and Hannes Van Severen in their studio in Evergem / Belgium.

The colours for Two-Colour Table are carefully selected to ensure they penetrate the very core of the object.