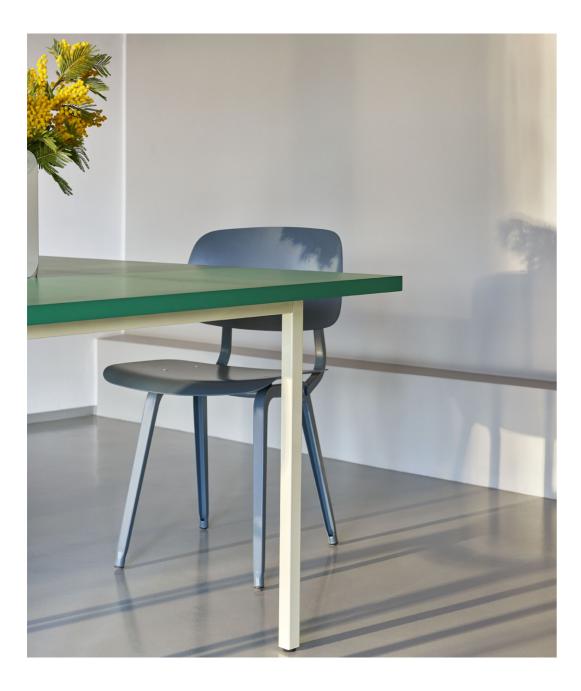

The Arcs Wall lamp provides a soft, ambient up and down light that plays with shapes and shadows.

Fien Muller and Hannes Van Severen in their studio in Evergem / Belgium.

The colours for Two-Colour Table are carefully selected to ensure they penetrate the very core of the object.

Muller Van Severen's appreciation of materials is the starting point for many of their designs.

Two-Colour is available in different shapes, sizes and colour combinations, all offering a distinct personality fulfilling a variety of aesthetic needs and styles.