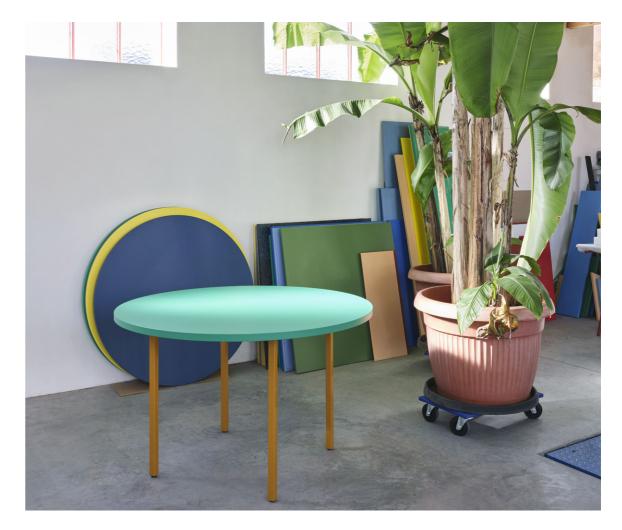

Muller Van Severen's appreciation of materials is the starting point for many of their designs.

Two-Colour is available in different shapes, sizes and colour combinations, all offering a distinct personality fulfilling a variety of aesthetic needs and styles.

Valchromat is made from wood fibres that are coloured individually with organic dyes to create core-through colour with a smooth, water-resistant surface.

Fien Muller and Hannes Van Severen's home in Evergem / Belgium