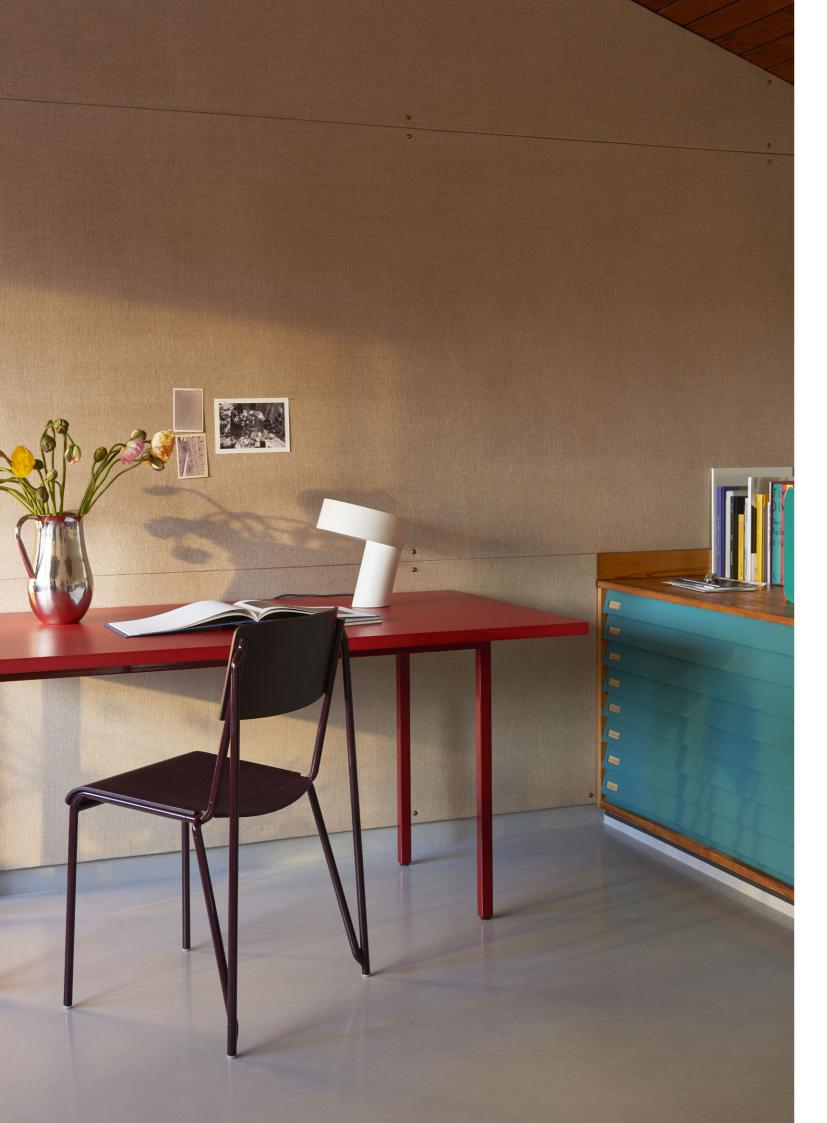

The Arcs Wall lamp provides a soft, ambient up and down light that plays with shapes and shadows.

Fien Muller and Hannes Van Severen in their studio in Evergem / Belgium.

The colours for Two-Colour Table are carefully selected to ensure they penetrate the very core of the object.

Muller Van Severen's appreciation of materials is the starting point for many of their designs.

Two-Colour is available in different shapes, sizes and colour combinations, all offering a distinct personality fulfilling a variety of aesthetic needs and styles.

Valchromat is made from wood fibres that are coloured individually with organic dyes to create core-through colour with a smooth, water-resistant surface.

Fien Muller and Hannes Van Severen's home in Evergem / Belgium