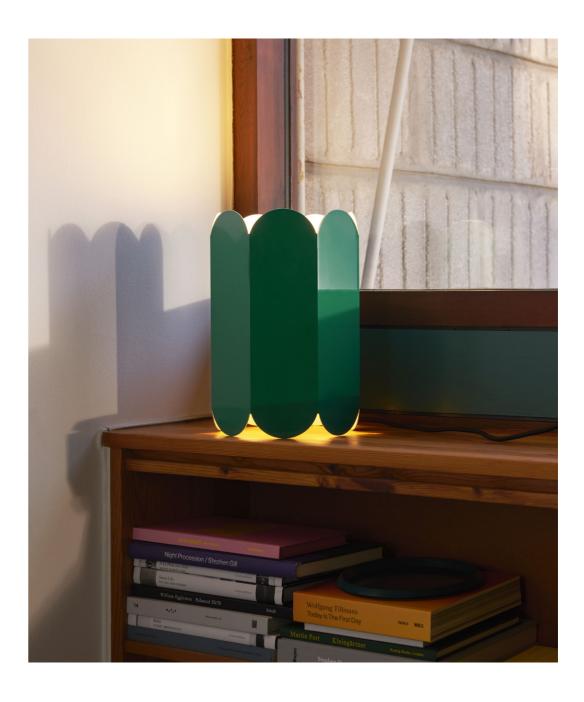

Arcs is crafted in steel and is available in several different colours or with a mirror finish.

Muller Van Severen's home in Evergem / Belgium.

The shade can be used as a table lamp or pendant lamp, both options forming contrasts in depth, colour and shape.

The Arcs Wall lamp provides a soft, ambient up and down light that plays with shapes and shadows.

Fien Muller and Hannes Van Severen in their studio in Evergem / Belgium.

The colours for Two-Colour Table are carefully selected to ensure they penetrate the very core of the object.