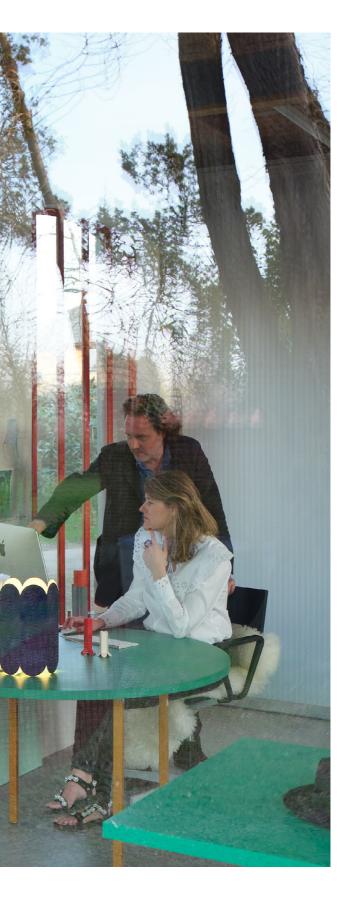

## NULLER AND SEVEREN FOR HAY

Fien Muller and Hannes Van Severen in their studio in Evergem / Belgium.

The Arcs Wall lamp provides a soft, ambient up and down light that plays with shapes and shadows.

Fien Muller and Hannes Van Severen in their studio in Evergem / Belgium.

The colours for Two-Colour Table are carefully selected to ensure they penetrate the very core of the object.

Valchromat is made from wood fibres that are coloured individually with organic dyes to create core-through colour with a smooth, water-resistant surface.

Fien Muller and Hannes Van Severen's home in Evergem / Belgium