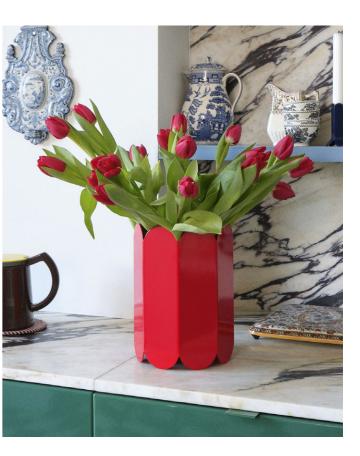

For HAY, Muller Van Severen has designed the Arcs Shades, Arcs Vases, Arcs Candleholders and Two-Colour Tables.

A shared love of colour and materials is often the inspiration behind many of Muller Van Severen's designs. The designer duo is constantly seeking new ways to present the natural beauty of the materials they use, striving to give the materials their own distinct presence, as showcased here in the Arcs Candleholder and Vase.

Expressive and modern colours are chosen to accentuate the shape of the Arcs Candleholder and Vase. The designs are formed by a unified chain of vertical arcs that create an elegant, scalloped silhouette.

Mix and match the colours and models to create unique compositions.

Made in stainless steel with a mirrored finish or steel in different colours.

Arcs Candleholder is crafted in zinc alloy, and comes in two different heights with various colour options that include pastel, bright and mirrored finishes.

Arcs is crafted in steel and is available in several different colours or with a mirror finish.

Muller Van Severen's home in Evergem / Belgium.

The shade can be used as a table lamp or pendant lamp, both options forming contrasts in depth, colour and shape.