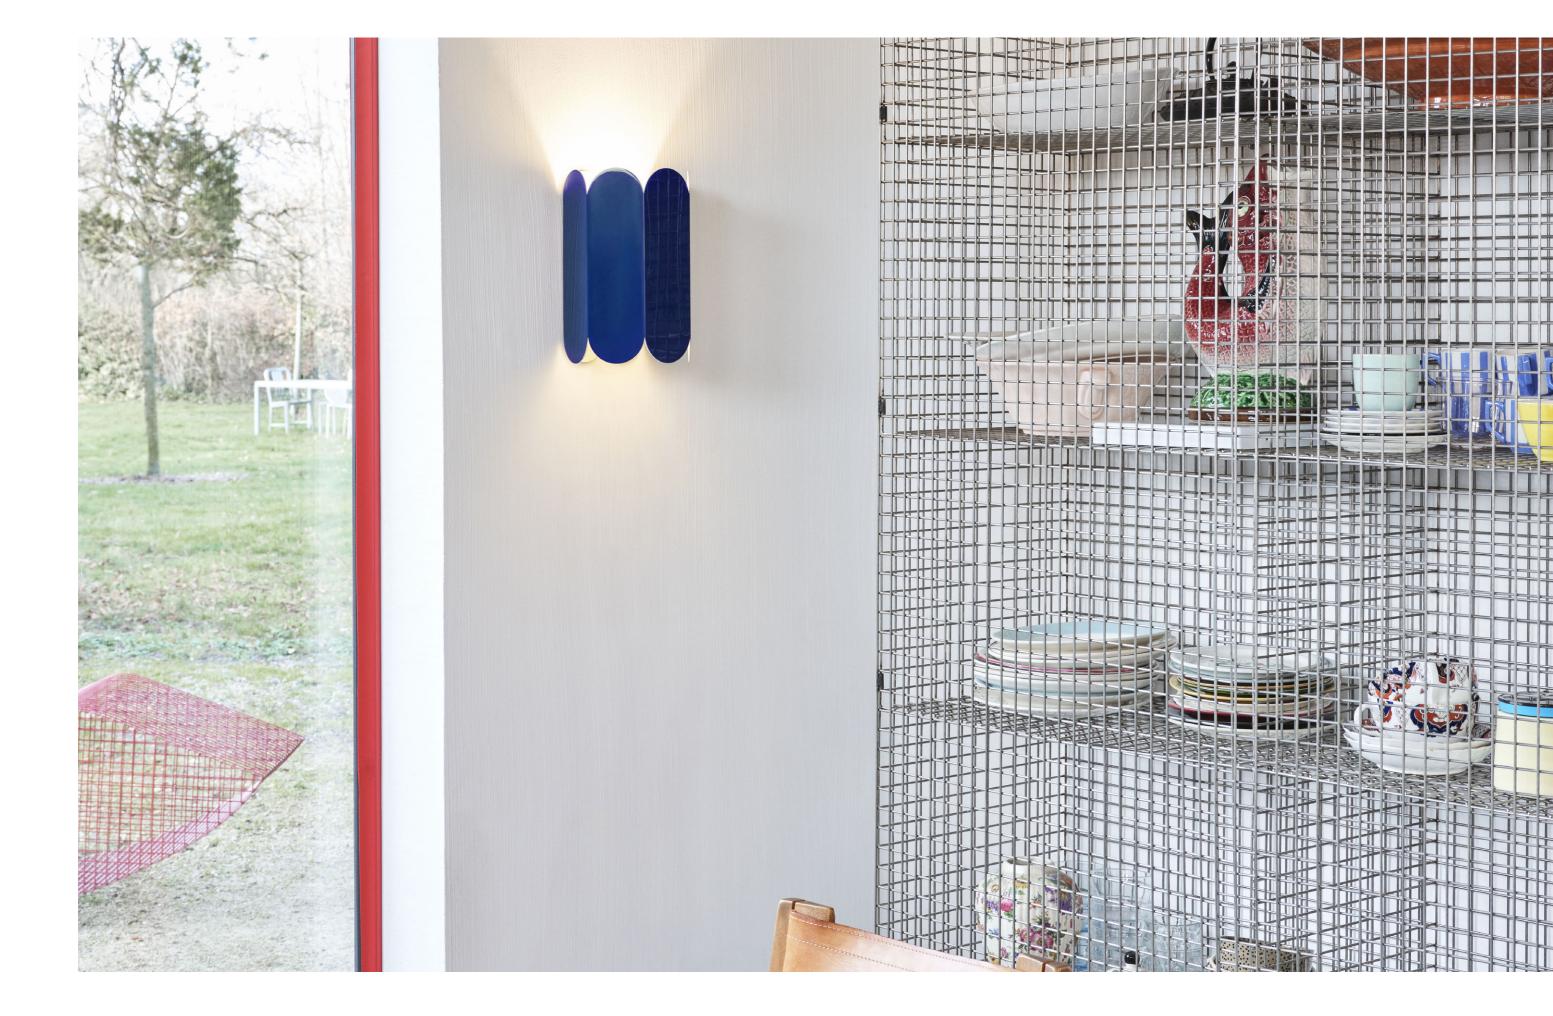

Arcs is crafted in steel and is available in several different colours or with a mirror finish.

Muller Van Severen's home in Evergem / Belgium.

The shade can be used as a table lamp or pendant lamp, both options forming contrasts in depth, colour and shape.

The Arcs Wall lamp provides a soft, ambient up and down light that plays with shapes and shadows.

Please use below link to download packshots, lifestyle photos and other sales material of Arcs lamp shades **IMAGE BANK** 