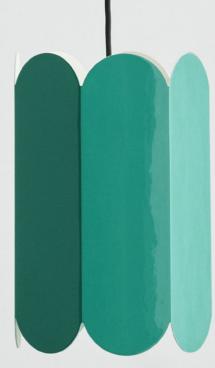

## **ARCS**

Created for HAY by Belgian duo Muller Van Severen, Arcs reflects the designers' love of showcasing materials by focusing on simple, elemental shapes and the intensity of colour in an object. Arcs is a series of lighting designs formed from a continuous chain of curved arches that form a single element, using spatial volume to create a scalloped silhouette. Arcs is made from steel and comes in a choice of vibrant colours or with a mirror surface that reflects and magnifies the natural light. The different variants and mounting solutions give Arcs a versatile quality that makes it easy to integrate in most interior spaces.

Formed from a continuous chain of curved arches that form a single element, the Arcs Shade creates a spatial volume that plays with light and shape.

For HAY, Muller Van Severen has designed the Arcs Lamp Shades, Arcs Vases, Arcs Candleholders and Two-Colour Tables.

Arcs is crafted in steel and is available in several different colours or with a mirror finish.

Muller Van Severen's home in Evergem / Belgium.

The shade can be used as a table lamp or pendant lamp, both options forming contrasts in depth, colour and shape.