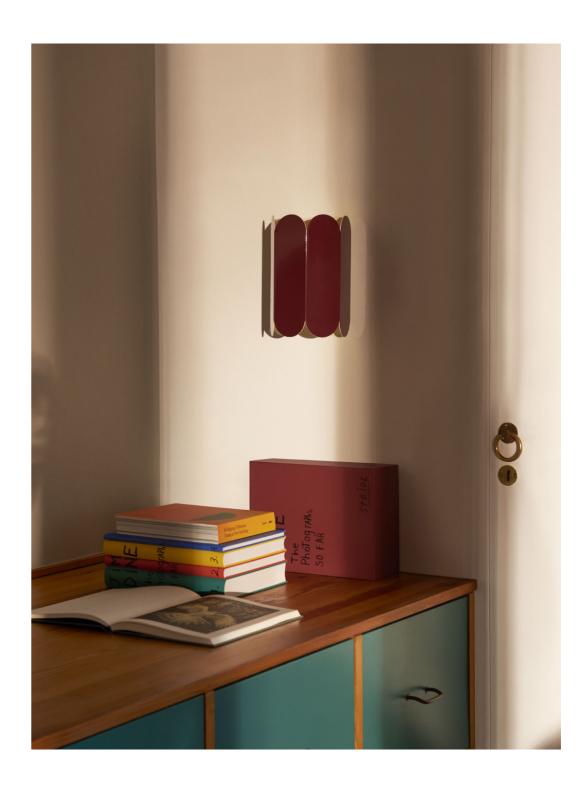

The Arcs Wall lamp provides a soft, ambient up and down light that plays with shapes and shadows.

Please use below link to download packshots, lifestyle photos and other sales material of Arcs lamp shades **IMAGE BANK** 