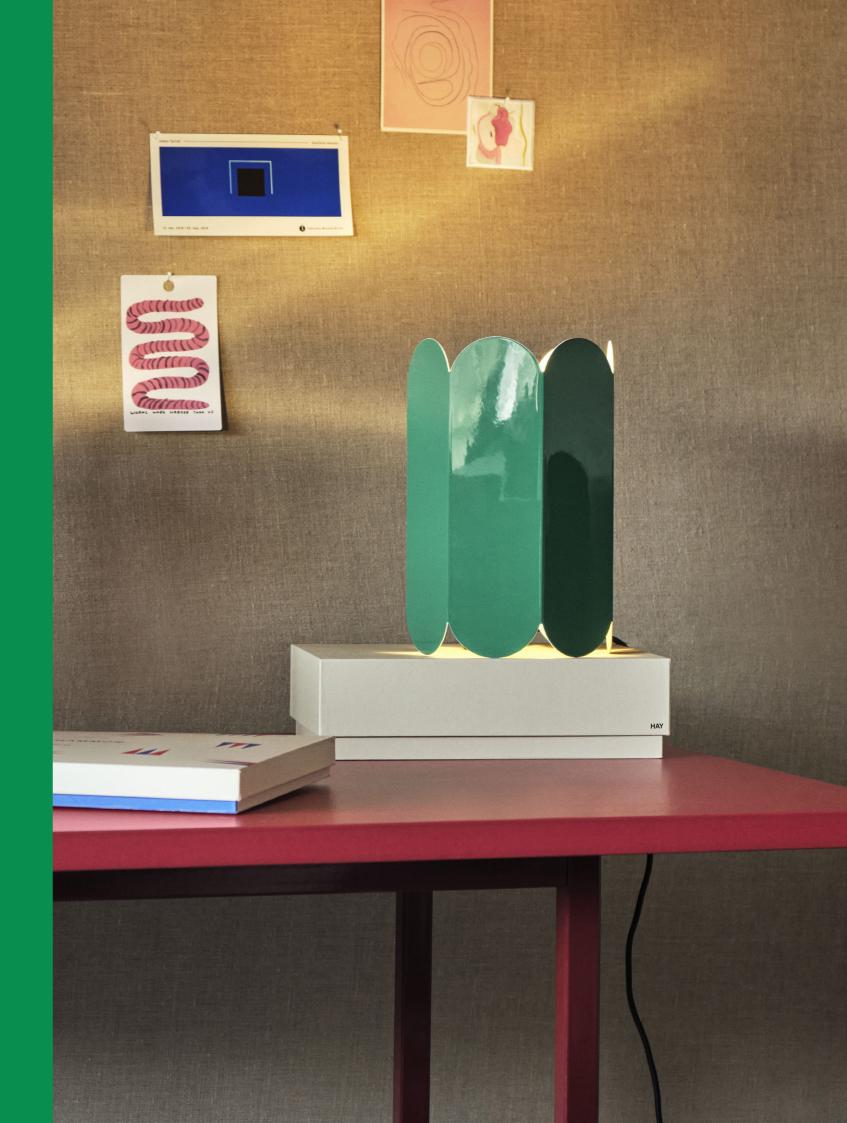

Formed from a continuous chain of curved arches that form a single element, the Arcs Shade creates a spatial volume that plays with light and shape.

For HAY, Muller Van Severen has designed the Arcs Lamp Shades, Arcs Vases, Arcs Candleholders and Two-Colour Tables.

Arcs is crafted in steel and is available in several different colours or with a mirror finish.

Muller Van Severen's home in Evergem / Belgium.

The shade can be used as a table lamp or pendant lamp, both options forming contrasts in depth, colour and shape.