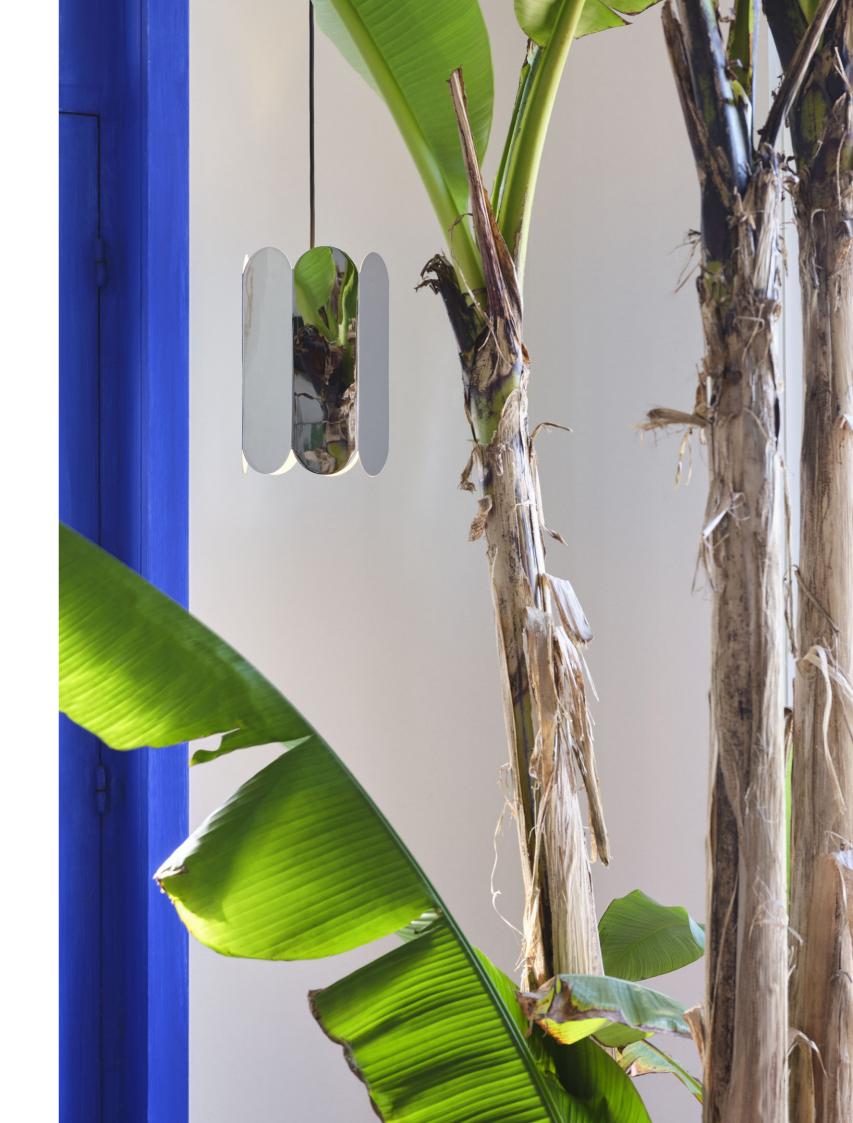

Arcs is crafted in steel and is available in several different colours or with a mirror finish.

Muller Van Severen's home in Evergem / Belgium.

The shade can be used as a table lamp or pendant lamp, both options forming contrasts in depth, colour and shape.