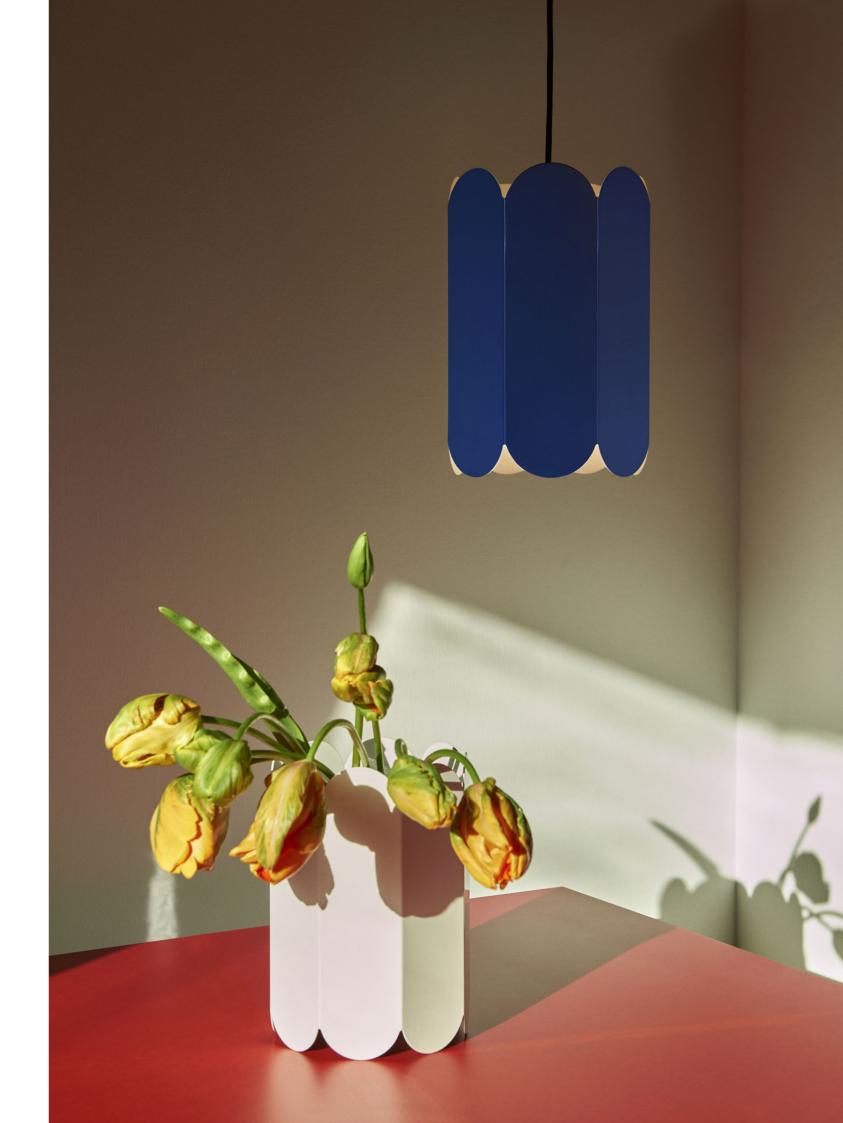

Formed from a continuous chain of curved arches that form a single element, the Arcs Shade creates a spatial volume that plays with light and shape.

For HAY, Muller Van Severen has designed the Arcs Lamp Shades, Arcs Vases, Arcs Candleholders and Two-Colour Tables.

Arcs is crafted in steel and is available in several different colours or with a mirror finish.

Muller Van Severen's home in Evergem / Belgium.

The shade can be used as a table lamp or pendant lamp, both options forming contrasts in depth, colour and shape.