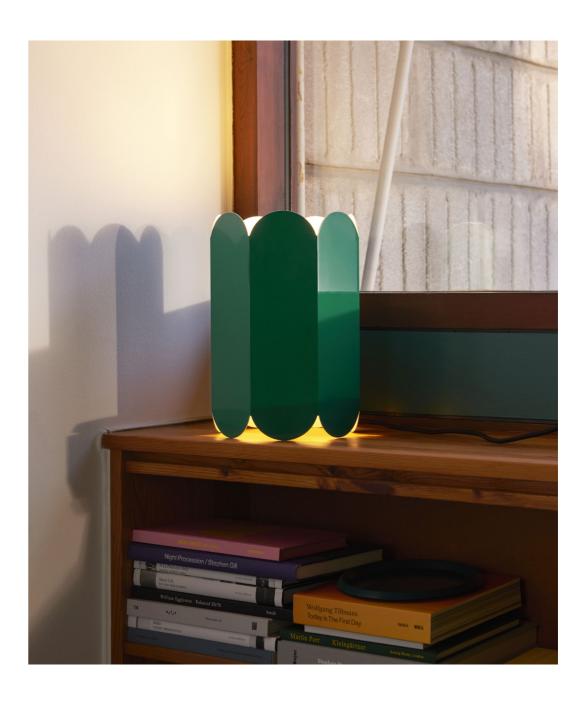

Formed from a continuous chain of curved arches that form a single element, the Arcs Shade creates a spatial volume that plays with light and shape.

For HAY, Muller Van Severen has designed the Arcs Lamp Shades, Arcs Vases, Arcs Candleholders and Two-Colour Tables.

Arcs is crafted in steel and is available in several different colours or with a mirror finish.

Muller Van Severen's home in Evergem / Belgium.

The shade can be used as a table lamp or pendant lamp, both options forming contrasts in depth, colour and shape.