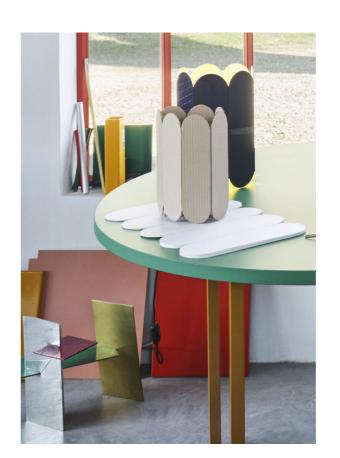

## **ARCS**

Created for HAY by Belgian duo Muller Van Severen, Arcs reflects the designers' love of showcasing materials by focusing on simple, elemental shapes and the intensity of colour in an object. Arcs is a series of lighting designs formed from a continuous chain of curved arches that form a single element, using spatial volume to create a scalloped silhouette. Arcs is made from steel and comes in a choice of vibrant colours or with a mirror surface that reflects and magnifies the natural light. The different variants and mounting solutions give Arcs a versatile quality that makes it easy to integrate in most interior spaces.

Formed from a continuous chain of curved arches that form a single element, the Arcs Shade creates a spatial volume that plays with light and shape.

For HAY, Muller Van Severen has designed the Arcs Lamp Shades, Arcs Vases, Arcs Candleholders and Two-Colour Tables.

Arcs is crafted in steel and is available in several different colours or with a mirror finish.

Muller Van Severen's home in Evergem / Belgium.

The shade can be used as a table lamp or pendant lamp, both options forming contrasts in depth, colour and shape.