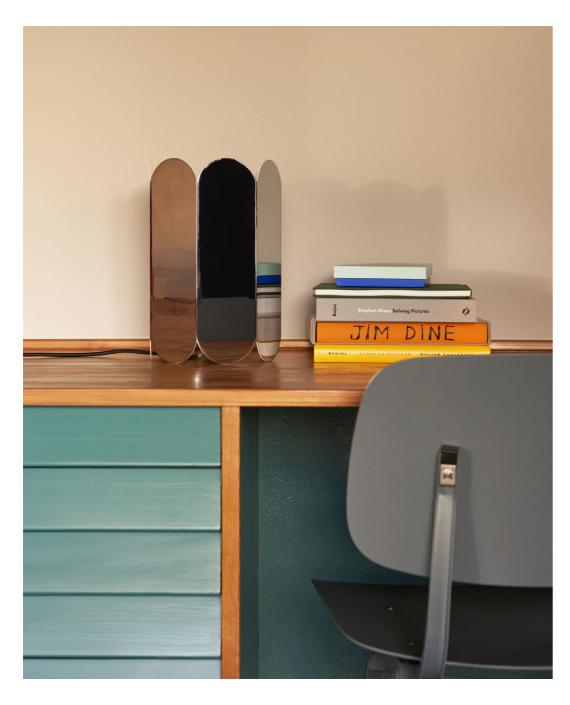

Arcs is crafted in steel and is available in several different colours or with a mirror finish.

Muller Van Severen's home in Evergem / Belgium.

The shade can be used as a table lamp or pendant lamp, both options forming contrasts in depth, colour and shape.