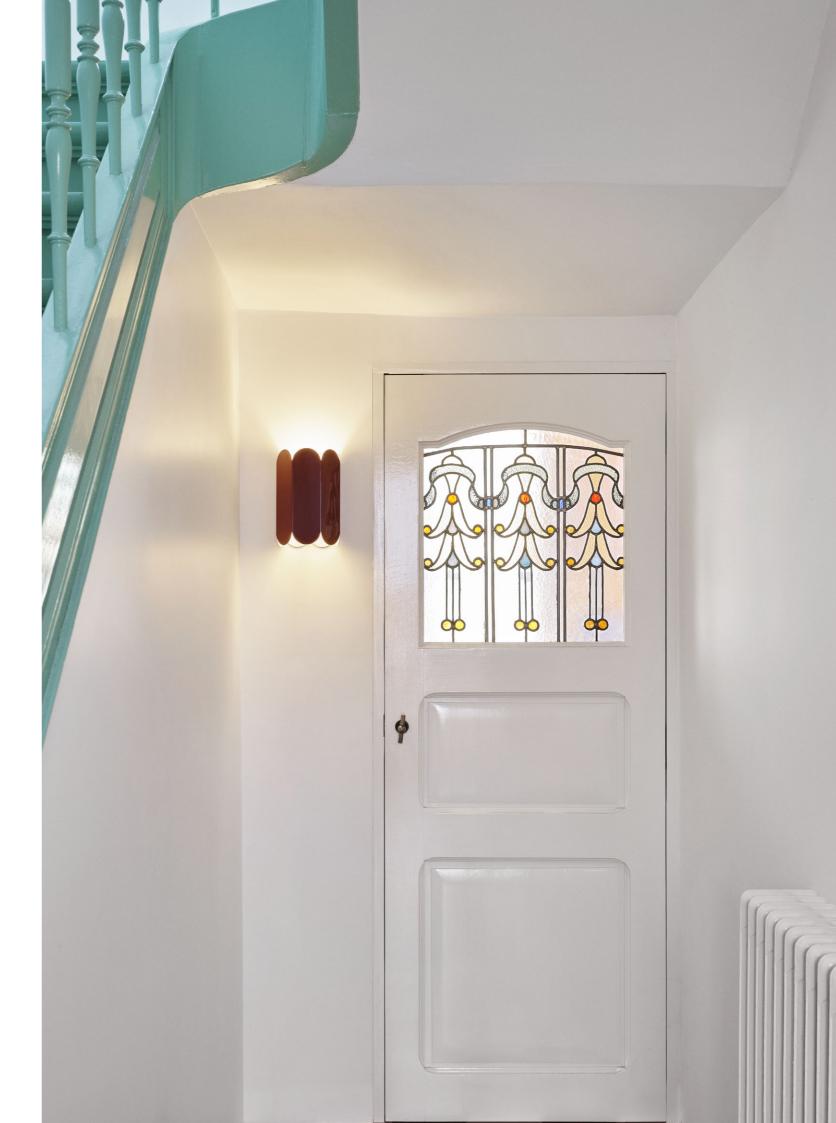

Arcs is crafted in steel and is available in several different colours or with a mirror finish.

Muller Van Severen's home in Evergem / Belgium.

The shade can be used as a table lamp or pendant lamp, both options forming contrasts in depth, colour and shape.

The Arcs Wall lamp provides a soft, ambient up and down light that plays with shapes and shadows.

Please use below link to download packshots, lifestyle photos and other sales material of Arcs lamp shades **IMAGE BANK** 