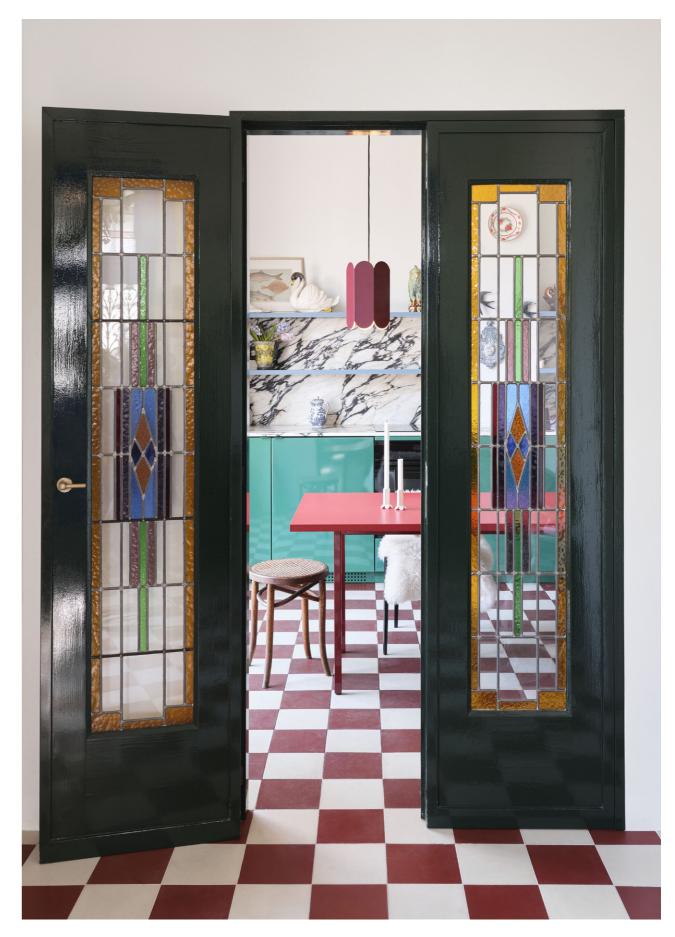

Arcs is crafted in steel and is available in several different colours or with a mirror finish.

Muller Van Severen's home in Evergem / Belgium.

The shade can be used as a table lamp or pendant lamp, both options forming contrasts in depth, colour and shape.