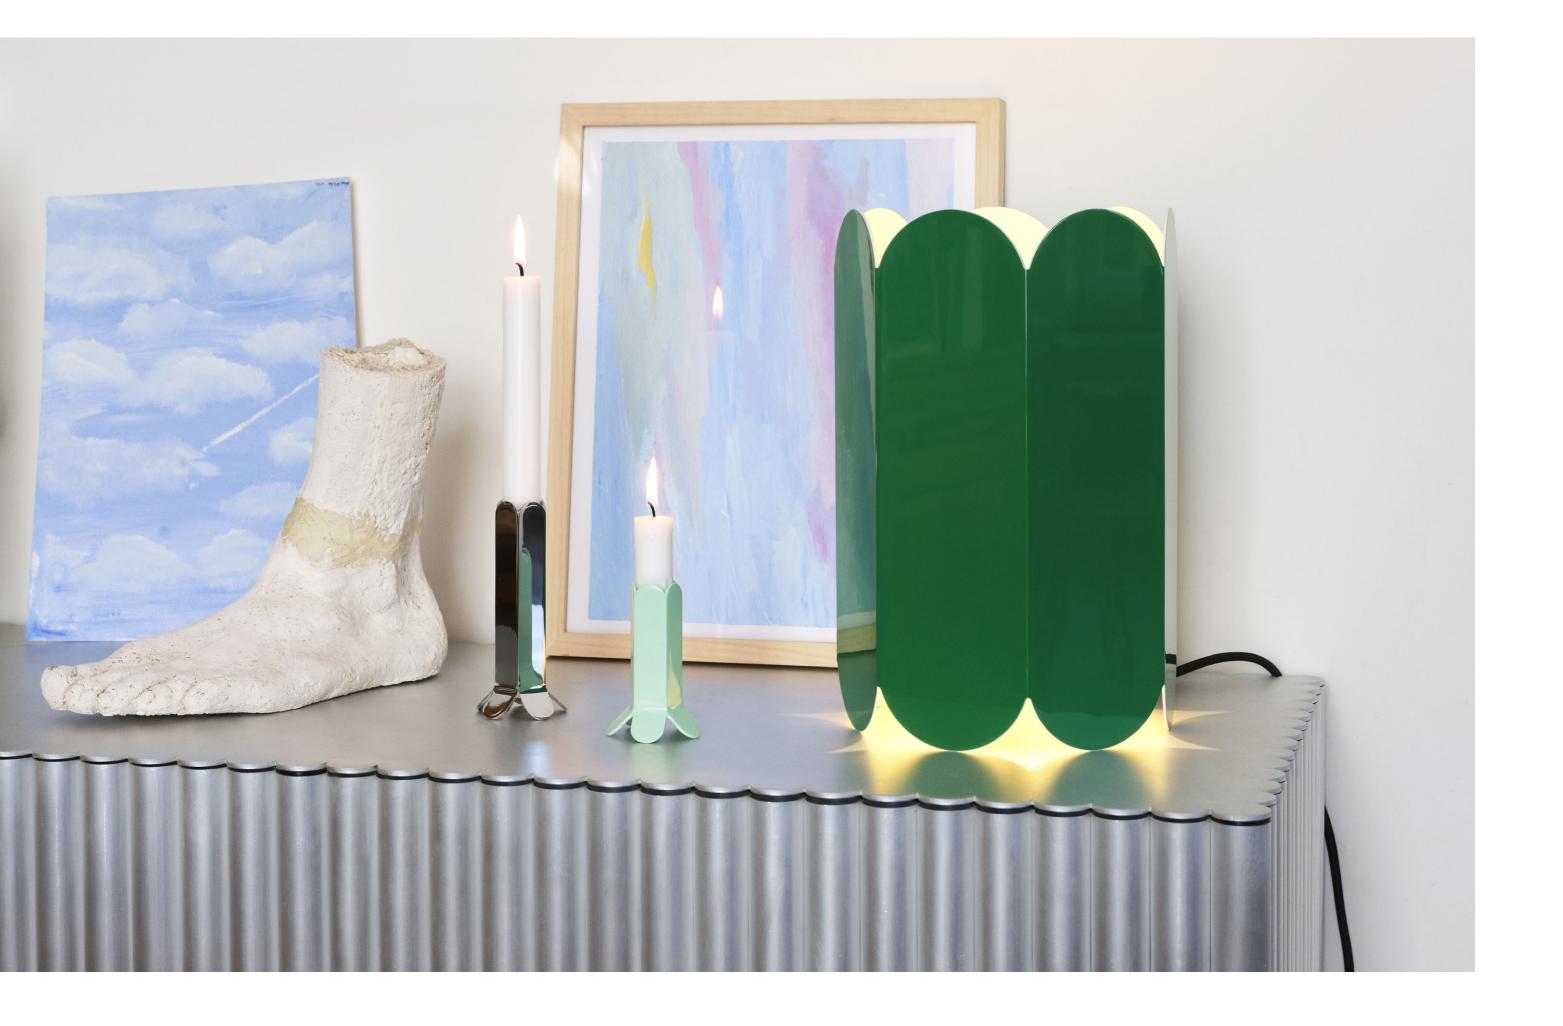

A shared love of colour and materials is often the inspiration behind many of Muller Van Severen's designs. The designer duo is constantly seeking new ways to present the natural beauty of the materials they use, striving to give the materials their own distinct presence.

Arcs is crafted in steel and is available in several different colours or with a mirror finish.

Muller Van Severen's home in Evergem / Belgium.

The shade can be used as a table lamp or pendant lamp, both options forming contrasts in depth, colour and shape.