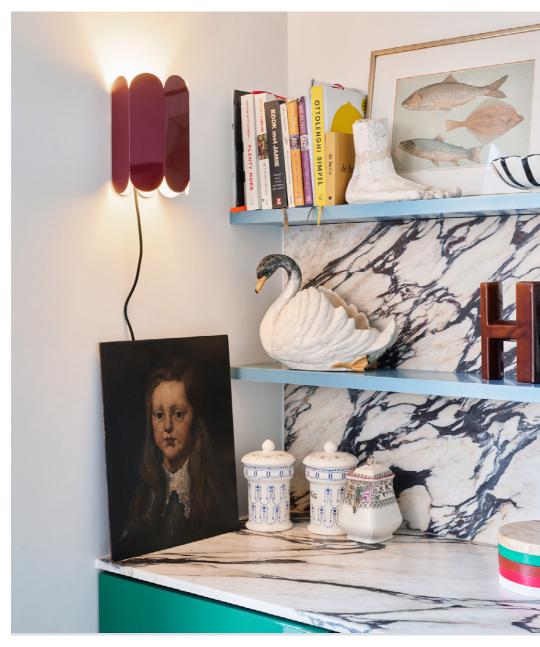

The Arcs Wall lamp provides a soft, ambient up and down light that plays with shapes and shadows.

Please use below link to download packshots, lifestyle photos and other sales material of Arcs lamp shades **IMAGE BANK** 