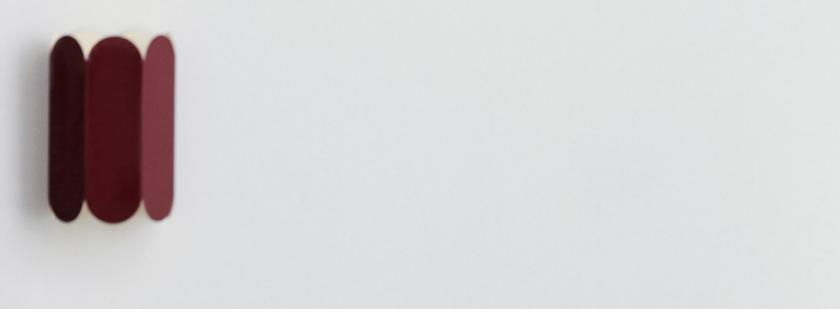

## **ARCS**

Created for HAY by Belgian duo Muller Van Severen, Arcs reflects the designers' love of showcasing materials by focusing on simple, elemental shapes and the intensity of colour in an object. Arcs is a series of lighting designs formed from a continuous chain of curved arches that form a single element, using spatial volume to create a scalloped silhouette. Arcs is made from steel and comes in a choice of vibrant colours or with a mirror surface that reflects and magnifies the natural light. The different variants and mounting solutions give Arcs a versatile quality that makes it easy to integrate in most interior spaces.

Arcs is crafted in steel and is available in several different colours or with a mirror finish.

Muller Van Severen's home in Evergem / Belgium.

The shade can be used as a table lamp or pendant lamp, both options forming contrasts in depth, colour and shape.