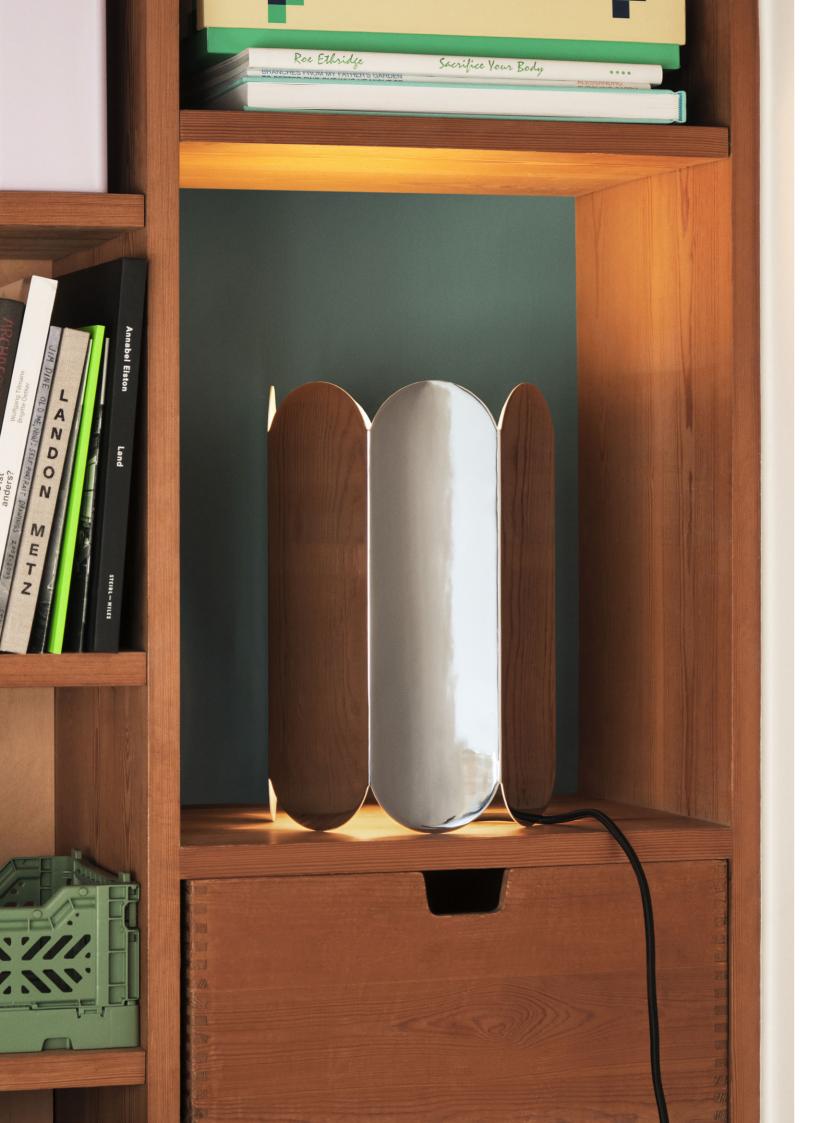

## **ARCS**

Created for HAY by Belgian duo Muller Van Severen, Arcs reflects the designers' love of showcasing materials by focusing on simple, elemental shapes and the intensity of colour in an object. Arcs is a series of lighting designs formed from a continuous chain of curved arches that form a single element, using spatial volume to create a scalloped silhouette. Arcs is made from steel and comes in a choice of vibrant colours or with a mirror surface that reflects and magnifies the natural light. The different variants and mounting solutions give Arcs a versatile quality that makes it easy to integrate in most interior spaces.

Formed from a continuous chain of curved arches that form a single element, the Arcs Shade creates a spatial volume that plays with light and shape.

For HAY, Muller Van Severen has designed the Arcs Lamp Shades, Arcs Vases, Arcs Candleholders and Two-Colour Tables.

Arcs is crafted in steel and is available in several different colours or with a mirror finish.

Muller Van Severen's home in Evergem / Belgium.

The shade can be used as a table lamp or pendant lamp, both options forming contrasts in depth, colour and shape.