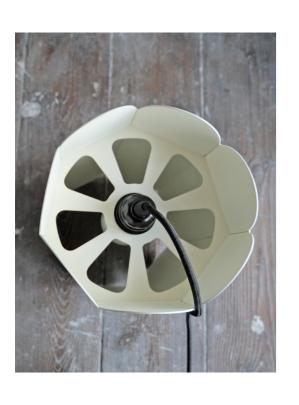

The Arcs Wall lamp provides a soft, ambient up and down light that plays with shapes and shadows.

Please use below link to download packshots, lifestyle photos and other sales material of Arcs lamp shades **IMAGE BANK** 