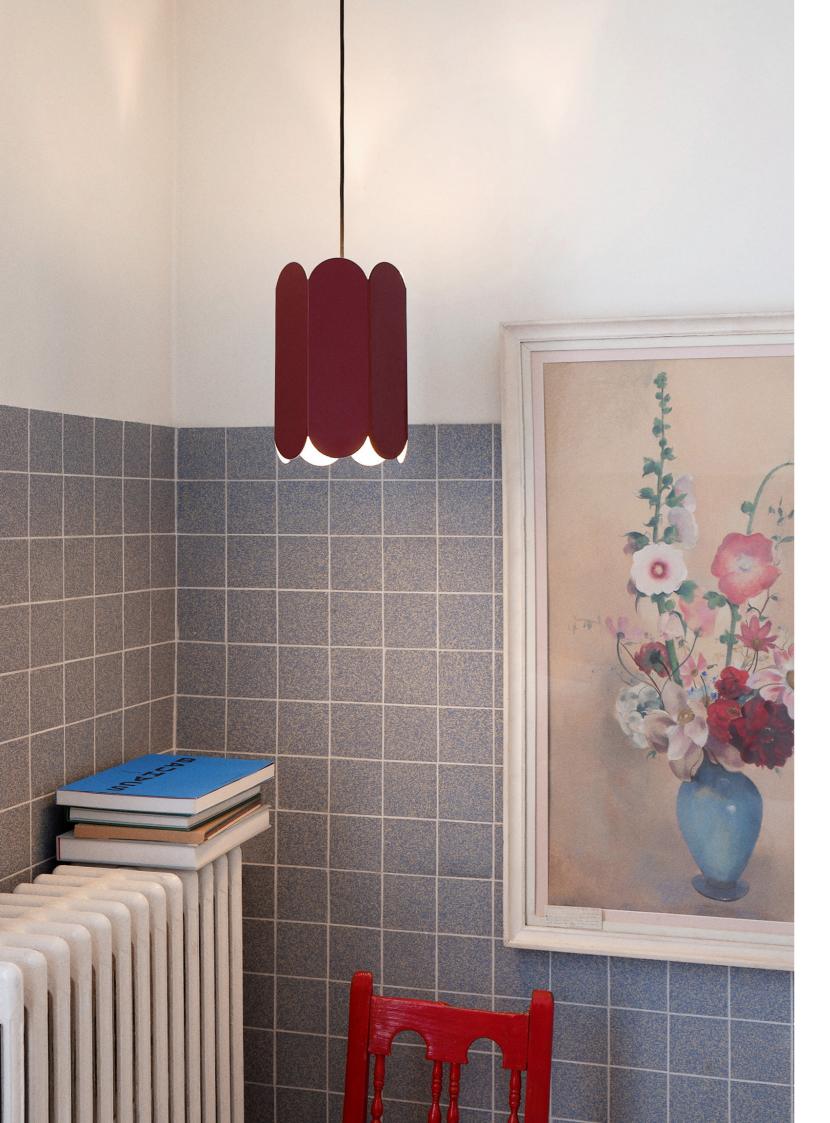

## **ARCS**

Created for HAY by Belgian duo Muller Van Severen, Arcs reflects the designers' love of showcasing materials by focusing on simple, elemental shapes and the intensity of colour in an object. Arcs is a series of lighting designs formed from a continuous chain of curved arches that form a single element, using spatial volume to create a scalloped silhouette. Arcs is made from steel and comes in a choice of vibrant colours or with a mirror surface that reflects and magnifies the natural light. The different variants and mounting solutions give Arcs a versatile quality that makes it easy to integrate in most interior spaces.

Formed from a continuous chain of curved arches that form a single element, the Arcs Shade creates a spatial volume that plays with light and shape.

For HAY, Muller Van Severen has designed the Arcs Lamp Shades, Arcs Vases, Arcs Candleholders and Two-Colour Tables.