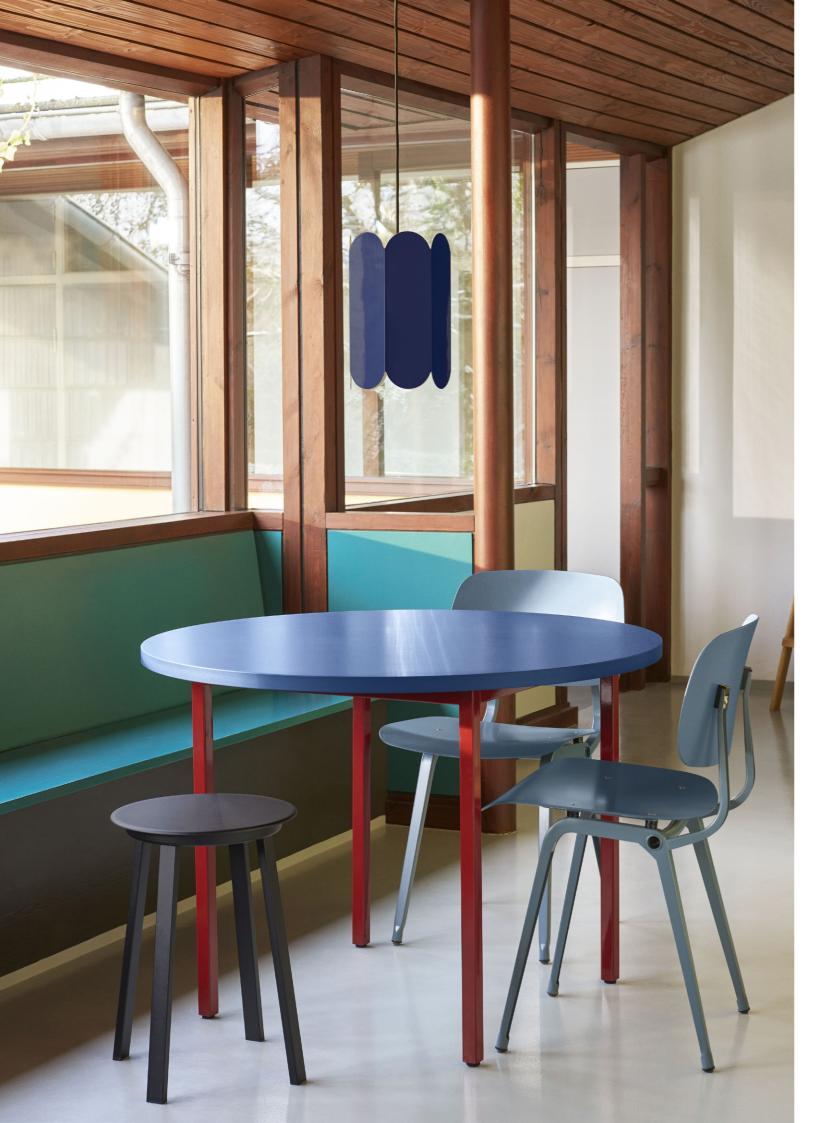

Formed from a continuous chain of curved arches that form a single element, the Arcs Shade creates a spatial volume that plays with light and shape.

For HAY, Muller Van Severen has designed the Arcs Lamp Shades, Arcs Vases, Arcs Candleholders and Two-Colour Tables.

Arcs is crafted in steel and is available in several different colours or with a mirror finish.

Muller Van Severen's home in Evergem / Belgium.

The shade can be used as a table lamp or pendant lamp, both options forming contrasts in depth, colour and shape.