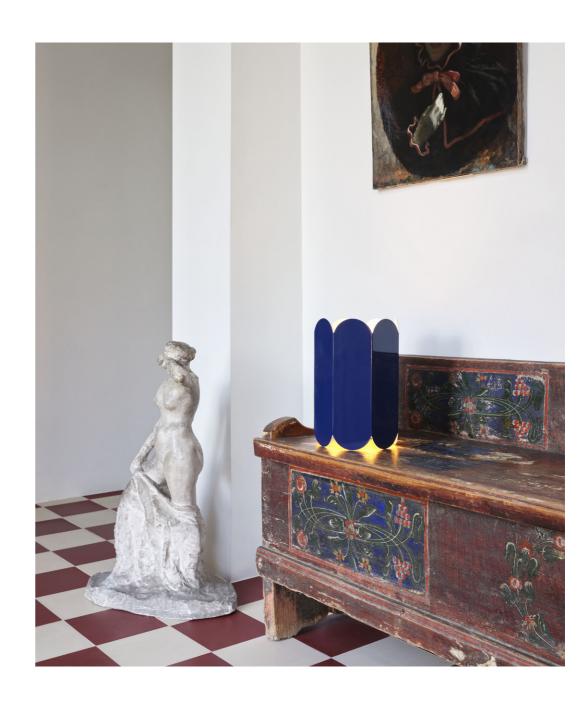

## **ARCS**

Created for HAY by Belgian duo Muller Van Severen, Arcs reflects the designers' love of showcasing materials by focusing on simple, elemental shapes and the intensity of colour in an object. Arcs is a series of lighting designs formed from a continuous chain of curved arches that form a single element, using spatial volume to create a scalloped silhouette. Arcs is made from steel and comes in a choice of vibrant colours or with a mirror surface that reflects and magnifies the natural light. The different variants and mounting solutions give Arcs a versatile quality that makes it easy to integrate in most interior spaces.

Formed from a continuous chain of curved arches that form a single element, the Arcs Shade creates a spatial volume that plays with light and shape.

For HAY, Muller Van Severen has designed the Arcs Lamp Shades, Arcs Vases, Arcs Candleholders and Two-Colour Tables.

Arcs is crafted in steel and is available in several different colours or with a mirror finish.

Muller Van Severen's home in Evergem / Belgium.

The shade can be used as a table lamp or pendant lamp, both options forming contrasts in depth, colour and shape.