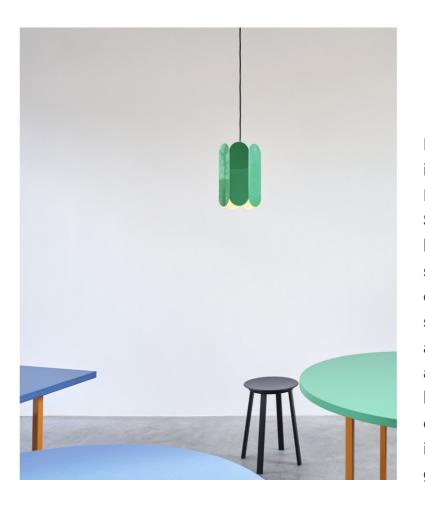

## **ARCS**

Created for HAY by Belgian duo Muller Van Severen, Arcs reflects the designers' love of showcasing materials by focusing on simple, elemental shapes and the intensity of colour in an object. Arcs is a series of lighting designs formed from a continuous chain of curved arches that form a single element, using spatial volume to create a scalloped silhouette. Arcs is made from steel and comes in a choice of vibrant colours or with a mirror surface that reflects and magnifies the natural light. The different variants and mounting solutions give Arcs a versatile quality that makes it easy to integrate in most interior spaces.

Formed from a continuous chain of curved arches that form a single element, the Arcs Shade creates a spatial volume that plays with light and shape.

For HAY, Muller Van Severen has designed the Arcs Lamp Shades, Arcs Vases, Arcs Candleholders and Two-Colour Tables.

Arcs is crafted in steel and is available in several different colours or with a mirror finish.

Muller Van Severen's home in Evergem / Belgium.

The shade can be used as a table lamp or pendant lamp, both options forming contrasts in depth, colour and shape.