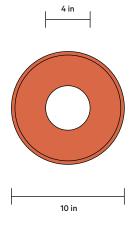

## Ceramic Disc Orb Surface Mount

SIDE VIEW

BOTTOM VIEW

The Alien shade is handmade by draping a slab of clay over a press mold. Have questions or need help deciding? Contact sales@incommonwith.com.