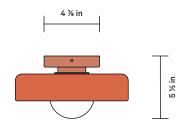

## Ceramic Disc Orb Surface Mount

SIDE VIEW

BOTTOM VIEW

The Alien shade is handmade by draping a slab of clay over a press mold. Have questions or need help deciding? Contact sales@incommonwith.com.