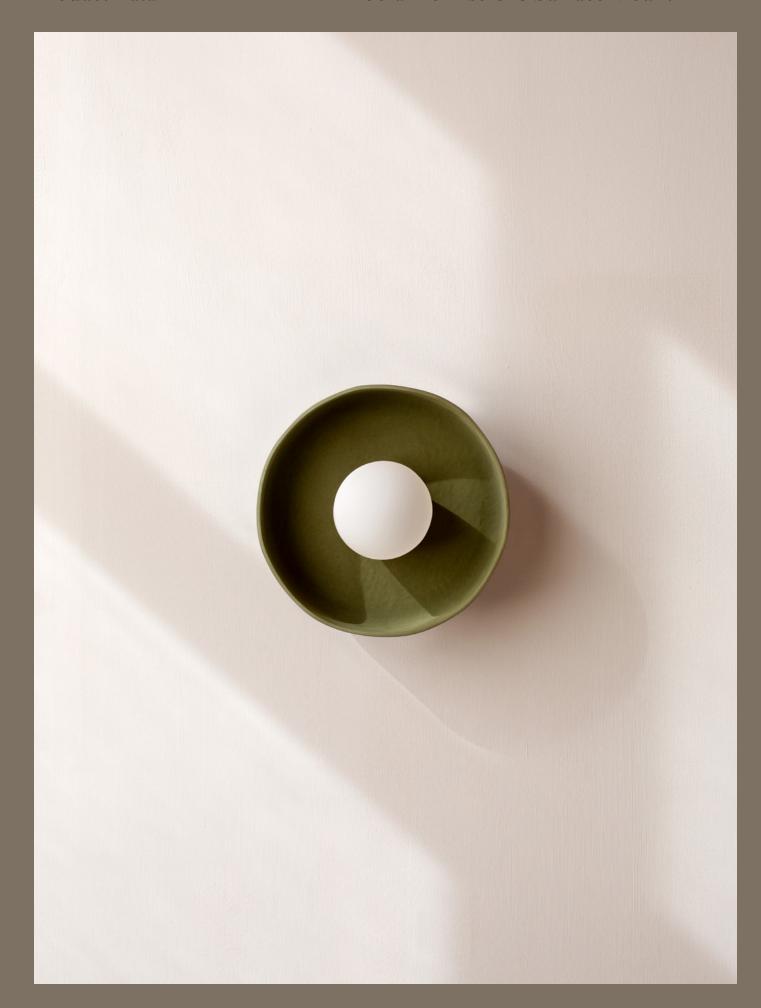

## Ceramic Disc Orb Surface Mount

SIDE VIEW

BOTTOM VIEW

The Alien shade is handmade by draping a slab of clay over a press mold. Have questions or need help deciding? Contact sales@incommonwith.com.

### NOTES

 Every ceramic shade is handmade and may exhibit slight variations in form and material.

Tear Sheet incommonwith.com