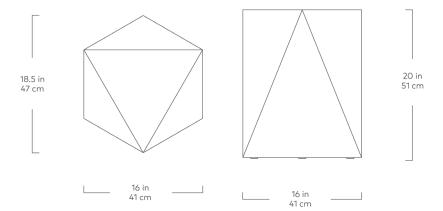

## Facet-8 End Table

- Can work as a standalone piece or can be grouped together.
- Geometric designs are inspired by the shapes of naturally occurring crystals.
- CNC-cut engineered wood panels are shaped into three distinctive patterns.
- Each stool features engineered wood surrounding a hollow core encased in white lacquer.
- Engineered wood has a matte spray finish with a subtle satin sheen.
- Felt pads on base help prevent floor damage.
- · Recommended as secondary seating.
- CARB (California Air Resources Board) Phase II compliant.