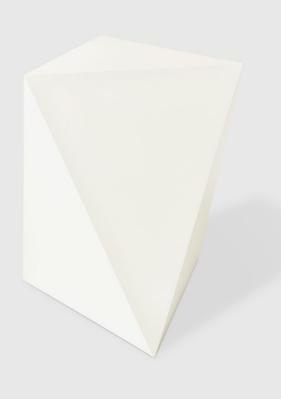

## Facet-8 End Table

Pearl

Inspired by the shapes of naturally occurring crystals, the Facet-8 End Table is a sculptural design that functions beautifully as either an accent table or as secondary seating. Precision-cut panels are shaped into a unique geometric design, with faces that subtly reflect light to create an attractive, minimalist form. Exclusive, limited-edition colourways add a subdued touch of contemporary colour to any space. The design works as a standalone piece or in a grouping with other shapes and colours from the Facet Series.

## Facet-8 End Table

- Can work as a standalone piece or can be grouped together.
- Geometric designs are inspired by the shapes of naturally occurring crystals.
- CNC-cut engineered wood panels are shaped into three distinctive patterns.
- Each stool features engineered wood surrounding a hollow core encased in white lacquer.
- Engineered wood has a matte spray finish with a subtle satin sheen.
- Felt pads on base help prevent floor damage.
- · Recommended as secondary seating.
- CARB (California Air Resources Board) Phase II compliant.