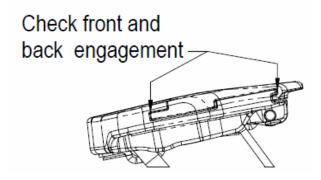

Figure 4 -Slide Plate away from you

Figure 5 - Press down with palm

7. Check that the AFD plate is engaged at the front and back. Fig 6.

Figure 6 - Check engagement

8. Check function by sliding the plate side to side.