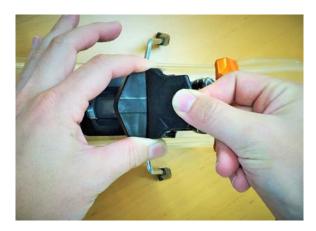

Figure 1 - Attaching the spring

4. Align new AFD slider with brake platform, with the tab under the lip as shown. Use thumb and index finger to help. Fig.2.

Figure 2 - Lining up the plate

 Push down and toward the tip of the ski, until the AFD slider snaps into place at the front. Do not force. Wiggle the AFD plate a little if it's proving difficult to engage. Fig.3. illustrates the above.