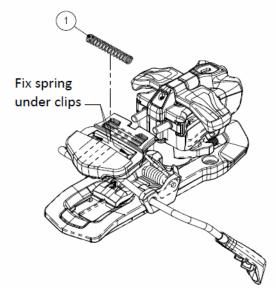

#### **Replacement Procedure**

Note: This work should only be completed by an authorized G3 Dealer who has the proper tools, equipment and training to safely maintain your binding

- 1. Ensure ION binding is in Ski mode.
- Lubricate the spring and the track using only G3 binding grease. Other greases can cause damage to plastic parts.
- 3. Fix new AFD Spring (1) under end clips. Fig.1.

Figure 1 - Attaching the spring

4. Align new AFD slider with brake platform, with the tab under the lip as shown. Use thumb and index finger to help. Fig.2.

Figure 2 - Lining up the plate

 Push down and toward the tip of the ski, until the AFD slider snaps into place at the front. Do not force. Wiggle the AFD plate a little if it's proving difficult to engage. Fig.3. illustrates the above.