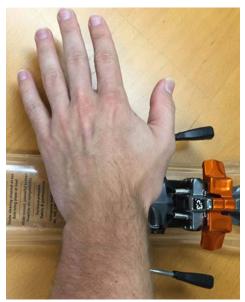

Figure 4 -Slide Plate away from you

Figure 5 - Press down with palm

7. Check that the AFD plate is engaged at the front and back. Fig 6.

Figure 6 - Check engagement

8. Check function by sliding the plate side to side.