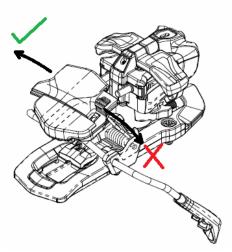

Figure 4 -Slide Plate away from you

Figure 5 - Press down with palm

7. Check that the AFD plate is engaged at the front and back. Fig 6.

Figure 6 - Check engagement

8. Check function by sliding the plate side to side.