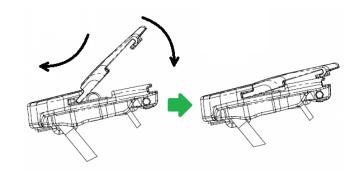

Figure 3 - Hooking in the front of the AFD slider

6. Slide the AFD in the direction and position shown in Fig. 4.and then press down hard with the palm of your hand Fig. 5. until you hear a click and it's locked in place. This will not work if the AFD plate is slid in the wrong direction! Keep the tip of the ski to your left.

Figure 4 -Slide Plate away from you

Figure 5 - Press down with palm

7. Check that the AFD plate is engaged at the front and back. Fig 6.

Figure 6 - Check engagement

8. Check function by sliding the plate side to side.