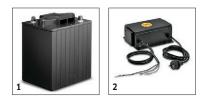

### ACCESSORIES FOR BR 40/25 C EP (240V MAINS) 9.533-472.0

|                             |   | Order No.   | Quantity   | Battery volta-<br>ge | Battery<br>capaci-<br>ty | Battery<br>type           | Price | Description                                                                                                                               |
|-----------------------------|---|-------------|------------|----------------------|--------------------------|---------------------------|-------|-------------------------------------------------------------------------------------------------------------------------------------------|
| Batteries<br>Battery        | 1 | 6.654-093.0 | 1 piece(s) | 12 V                 | 76 Ah                    | mainte-<br>nance-<br>free |       | Gel traction battery, maintenance-free. With 12 V/70 Ah<br>(5h). 2 batteries required for 24 V machines, 3 required for<br>36 V machines. |
| Battery Chargers<br>Charger | 2 | 6.654-094.0 | 1 piece(s) | 24 V                 |                          |                           |       | 24 V built-in charger for battery 6.654-093.0 (70 Ah, 2x12 V, maintenance-free). Only for package variants.                               |