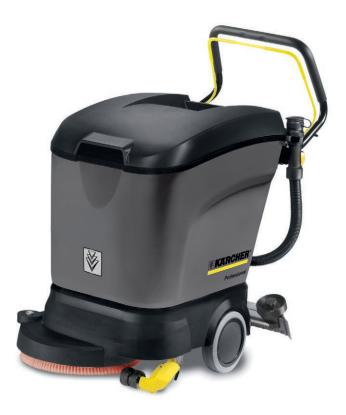

# BR 40/25 C Ep (240V mains)

Compact walk-behind scrubber dryer with roller brushes or pads and mains power

#### BR 40/25 C Ep (240V mains)

| Mains operation      |
|----------------------|
| Corrosion-free frame |

Whisper quiet

| Technical data           |       |                                                                                                                                                                                                                                                                                                                                                                                                                                                                                                                                                                                                                                                                                                                                                                                                                                                                                                                                                                                                                                                                                                                                                                                                                                                                                                                                                                                                                                                                                                                                                                                                                                                                                                                                                                                                                                                                                    |
|--------------------------|-------|------------------------------------------------------------------------------------------------------------------------------------------------------------------------------------------------------------------------------------------------------------------------------------------------------------------------------------------------------------------------------------------------------------------------------------------------------------------------------------------------------------------------------------------------------------------------------------------------------------------------------------------------------------------------------------------------------------------------------------------------------------------------------------------------------------------------------------------------------------------------------------------------------------------------------------------------------------------------------------------------------------------------------------------------------------------------------------------------------------------------------------------------------------------------------------------------------------------------------------------------------------------------------------------------------------------------------------------------------------------------------------------------------------------------------------------------------------------------------------------------------------------------------------------------------------------------------------------------------------------------------------------------------------------------------------------------------------------------------------------------------------------------------------------------------------------------------------------------------------------------------------|
| Order No.                |       | 9.533-472.0                                                                                                                                                                                                                                                                                                                                                                                                                                                                                                                                                                                                                                                                                                                                                                                                                                                                                                                                                                                                                                                                                                                                                                                                                                                                                                                                                                                                                                                                                                                                                                                                                                                                                                                                                                                                                                                                        |
| Working width, brush     | mm    | 400                                                                                                                                                                                                                                                                                                                                                                                                                                                                                                                                                                                                                                                                                                                                                                                                                                                                                                                                                                                                                                                                                                                                                                                                                                                                                                                                                                                                                                                                                                                                                                                                                                                                                                                                                                                                                                                                                |
| Working width, vacuum    | mm    | 770                                                                                                                                                                                                                                                                                                                                                                                                                                                                                                                                                                                                                                                                                                                                                                                                                                                                                                                                                                                                                                                                                                                                                                                                                                                                                                                                                                                                                                                                                                                                                                                                                                                                                                                                                                                                                                                                                |
| Fresh / waste water tank | I     | 25 / 25                                                                                                                                                                                                                                                                                                                                                                                                                                                                                                                                                                                                                                                                                                                                                                                                                                                                                                                                                                                                                                                                                                                                                                                                                                                                                                                                                                                                                                                                                                                                                                                                                                                                                                                                                                                                                                                                            |
| Brush contact pressure   | g/cm² | 240                                                                                                                                                                                                                                                                                                                                                                                                                                                                                                                                                                                                                                                                                                                                                                                                                                                                                                                                                                                                                                                                                                                                                                                                                                                                                                                                                                                                                                                                                                                                                                                                                                                                                                                                                                                                                                                                                |
| Brush rotation speed     | rpm   | 1000                                                                                                                                                                                                                                                                                                                                                                                                                                                                                                                                                                                                                                                                                                                                                                                                                                                                                                                                                                                                                                                                                                                                                                                                                                                                                                                                                                                                                                                                                                                                                                                                                                                                                                                                                                                                                                                                               |
| Max. area performance    | m²/h  | 1600                                                                                                                                                                                                                                                                                                                                                                                                                                                                                                                                                                                                                                                                                                                                                                                                                                                                                                                                                                                                                                                                                                                                                                                                                                                                                                                                                                                                                                                                                                                                                                                                                                                                                                                                                                                                                                                                               |
| Weight                   | kg    | 55                                                                                                                                                                                                                                                                                                                                                                                                                                                                                                                                                                                                                                                                                                                                                                                                                                                                                                                                                                                                                                                                                                                                                                                                                                                                                                                                                                                                                                                                                                                                                                                                                                                                                                                                                                                                                                                                                 |
| Dimensions (L x W x H)   | mm    | 800 × 575 × 830                                                                                                                                                                                                                                                                                                                                                                                                                                                                                                                                                                                                                                                                                                                                                                                                                                                                                                                                                                                                                                                                                                                                                                                                                                                                                                                                                                                                                                                                                                                                                                                                                                                                                                                                                                                                                                                                    |
|                          |       |                                                                                                                                                                                                                                                                                                                                                                                                                                                                                                                                                                                                                                                                                                                                                                                                                                                                                                                                                                                                                                                                                                                                                                                                                                                                                                                                                                                                                                                                                                                                                                                                                                                                                                                                                                                                                                                                                    |
| Equipment                |       |                                                                                                                                                                                                                                                                                                                                                                                                                                                                                                                                                                                                                                                                                                                                                                                                                                                                                                                                                                                                                                                                                                                                                                                                                                                                                                                                                                                                                                                                                                                                                                                                                                                                                                                                                                                                                                                                                    |
| Roller brush             |       | I Contraction of the second seco |
| Tank-in-tank system      |       | 1                                                                                                                                                                                                                                                                                                                                                                                                                                                                                                                                                                                                                                                                                                                                                                                                                                                                                                                                                                                                                                                                                                                                                                                                                                                                                                                                                                                                                                                                                                                                                                                                                                                                                                                                                                                                                                                                                  |
| Mains operation          |       |                                                                                                                                                                                                                                                                                                                                                                                                                                                                                                                                                                                                                                                                                                                                                                                                                                                                                                                                                                                                                                                                                                                                                                                                                                                                                                                                                                                                                                                                                                                                                                                                                                                                                                                                                                                                                                                                                    |