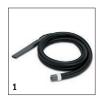

### ACCESSORIES FOR BR 40/25 C EP (240V MAINS) 9.533-472.0

|                          |   | Order No.   | Length | Diameter | Quanti-<br>ty | Price | Description |
|--------------------------|---|-------------|--------|----------|---------------|-------|-------------|
| Other attachment kits    |   |             |        |          |               |       |             |
| Suction hose accessories | 1 | 4.444-015.0 | 3,25 m |          | 1<br>piece(s) |       | 1           |