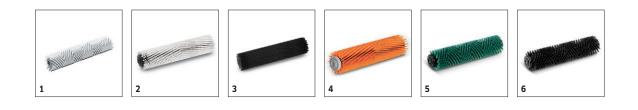

### ACCESSORIES FOR BR 40/25 C EP (240V MAINS) 9.533-472.0

|                       |   | Order No.   | Hardness/<br>Brush type | Length | Colour  | Quanti-<br>ty | Price | Description                                                                                                                                                                                                       |
|-----------------------|---|-------------|-------------------------|--------|---------|---------------|-------|-------------------------------------------------------------------------------------------------------------------------------------------------------------------------------------------------------------------|
| Roller brushes for BR |   |             |                         |        |         |               |       |                                                                                                                                                                                                                   |
| Roller brush          | 1 | 4.762-249.0 | medium                  | 400 mm | red     | 1<br>piece(s) |       | red, for all surfaces                                                                                                                                                                                             |
|                       | 2 | 4.762-250.0 | very soft               | 400 mm | white   | 1<br>piece(s) |       | Roller brush, very soft, white. Length: 400 mm.With wear-<br>resistant star-wheel mechanism. For cleaning sensitive<br>floors and polishing. Bristles: Polyamide, 0.3 mm thick, 20<br>mm long.                    |
|                       | 3 | 4.762-274.0 | soft                    | 400 mm | natural | 1<br>piece(s) |       | Very soft, made of horsehair, perfect for spray cleaning and<br>for polishing.                                                                                                                                    |
|                       | 4 | 4.762-251.0 | high / low              | 400 mm | orange  | 1<br>piece(s) |       | Roller brush, high/low, medium-hard, orange. Length: 400 mm.With wear-resistant star-wheel mechanism. For cleaning heavily structured floors and deep crevices. Bristles: Polyamide, 0.6 mm thick, 15-20 mm long. |
|                       | 5 | 4.762-252.0 | hard                    | 400 mm | green   | 1<br>piece(s) |       | Roller brush, hard, green. Length: 400 mm.Wear-resistant<br>star-wheel mechanism. For heavily soiled floors and basic<br>cleaning. Bristles: Polyamide with silicon carbide, 0.6 mm<br>thick, 20 mm long.         |
|                       | 6 | 4.762-481.0 | very hard               | 400 mm | black   | 1<br>piece(s) |       | Very hard, for extremely sticky dirt and for deep cleaning;<br>for unsensitive surfaces only.                                                                                                                     |