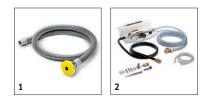

### ACCESSORIES FOR BR 40/25 C EP (240V MAINS) 9.533-472.0

|                                                                     |   | Order No.   | Length | Colour | Quanti-<br>ty | Price | Description                                                                                                                                                          |  |
|---------------------------------------------------------------------|---|-------------|--------|--------|---------------|-------|----------------------------------------------------------------------------------------------------------------------------------------------------------------------|--|
| Miscellaneous<br>Filling hose                                       | 1 | 6.680-124.0 | 1,5 m  |        | 1<br>piece(s) |       |                                                                                                                                                                      |  |
| RM Dosierstation<br>Cleaning agent dosage kit, wall<br>mounted DS 3 | 2 | 2.641-811.0 |        |        | 1<br>piece(s) |       | Directly connectable with the tab, water and detergent will<br>be filled in the fresh water tank in the preset mixture. Can<br>also be used with filling system kit. |  |