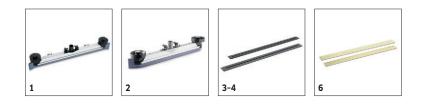

### ACCESSORIES FOR BR 40/25 C EP (240V MAINS) 9.533-472.0

|                            |   | Order No.   | Length | Colour      | Quanti-<br>ty | Price | Description                          |  |
|----------------------------|---|-------------|--------|-------------|---------------|-------|--------------------------------------|--|
| Suction bar, complete      |   |             |        |             |               |       | I                                    |  |
| Squeegee                   | 1 | 4.777-064.0 | 770 mm |             | 1<br>piece(s) |       | straight, without reverse rolls      |  |
|                            | 2 | 4.777-407.0 | 770 mm | transparent | 1<br>piece(s) |       |                                      |  |
| Squeegees for suction bars |   |             |        | ÷           |               |       | ·                                    |  |
| Suction lip                | 3 | 6.273-253.0 | 790 mm | blue        | 2 parts       |       | Fluted, standard, natural rubber.    |  |
|                            | 4 | 6.273-254.0 | 790 mm | transparent | 2 parts       |       | Fluted, oil-resistant, polyurethane. |  |
| Suction lips               | 5 | 6.273-353.0 | 790 mm | blue        | 2 parts       |       |                                      |  |
|                            | 6 | 6.273-354.0 | 790 mm | transparent | 2 parts       |       |                                      |  |
| Suction bars and squeegees |   |             |        |             |               |       |                                      |  |
|                            | 7 | 2.640-023.0 |        |             | 1<br>piece(s) |       |                                      |  |