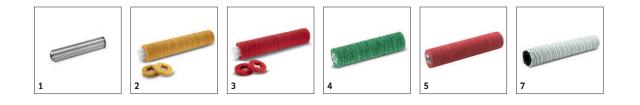

### ACCESSORIES FOR BR 40/25 C EP (240V MAINS) 9.533-472.0

|                       |   | Order No.   | Hardness/<br>Brush type | Length | Colour  | Quanti-<br>ty | Price | Description                                                                                                                                                                                                       |
|-----------------------|---|-------------|-------------------------|--------|---------|---------------|-------|-------------------------------------------------------------------------------------------------------------------------------------------------------------------------------------------------------------------|
| Roller brushes for BR |   |             |                         |        |         |               |       |                                                                                                                                                                                                                   |
| Roller brush          | 1 | 4.762-249.0 | medium                  | 400 mm | red     | 1<br>piece(s) |       | red, for all surfaces                                                                                                                                                                                             |
|                       | 2 | 4.762-250.0 | very soft               | 400 mm | white   | 1<br>piece(s) |       | Roller brush, very soft, white. Length: 400 mm.With wear-<br>resistant star-wheel mechanism. For cleaning sensitive<br>floors and polishing. Bristles: Polyamide, 0.3 mm thick, 20<br>mm long.                    |
|                       | 3 | 4.762-274.0 | soft                    | 400 mm | natural | 1<br>piece(s) |       | Very soft, made of horsehair, perfect for spray cleaning and<br>for polishing.                                                                                                                                    |
|                       | 4 | 4.762-251.0 | high / low              | 400 mm | orange  | 1<br>piece(s) |       | Roller brush, high/low, medium-hard, orange. Length: 400 mm.With wear-resistant star-wheel mechanism. For cleaning heavily structured floors and deep crevices. Bristles: Polyamide, 0.6 mm thick, 15-20 mm long. |
|                       | 5 | 4.762-252.0 | hard                    | 400 mm | green   | 1<br>piece(s) |       | Roller brush, hard, green. Length: 400 mm.Wear-resistant<br>star-wheel mechanism. For heavily soiled floors and basic<br>cleaning. Bristles: Polyamide with silicon carbide, 0.6 mm<br>thick, 20 mm long.         |
|                       | 6 | 4.762-481.0 | very hard               | 400 mm | black   | 1<br>piece(s) |       | Very hard, for extremely sticky dirt and for deep cleaning;<br>for unsensitive surfaces only.                                                                                                                     |