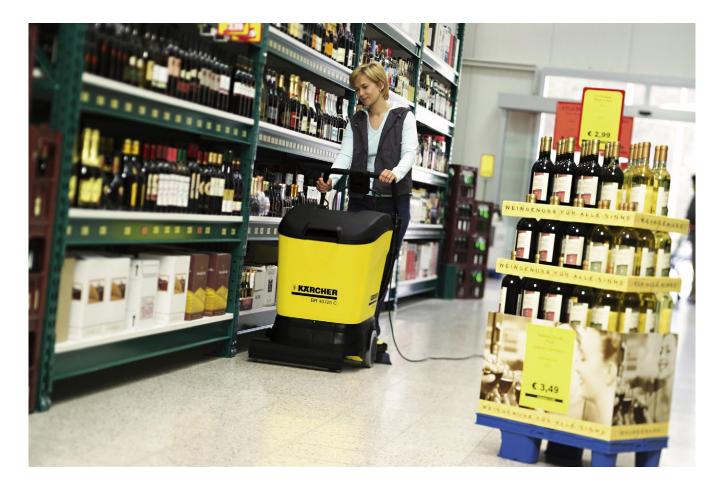

# BR 40/25 C Ep (240V mains)

Compact walk-behind scrubber dryer with roller brushes or pads and mains power