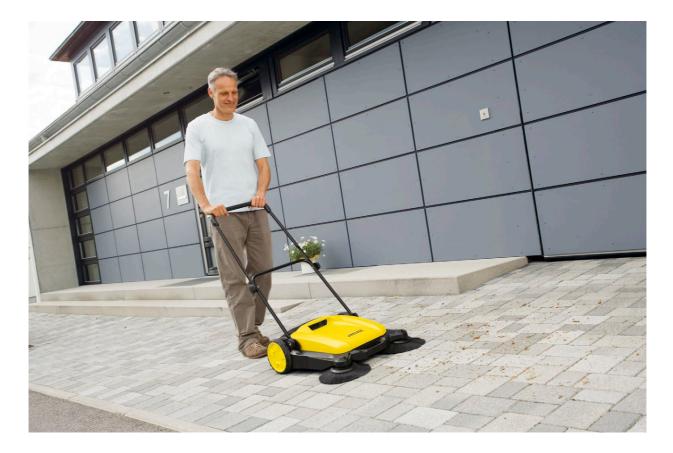

## S 650

Clear your garden paths, patios and driveways up to five times faster with the Kärcher S 650 sweeper. With two side-brushes, this outdoor push sweeper is ideal for fast and thorough cleaning.

- 1 Two side brushes
- Greater flexibility with two side brushes. The long bristles ensure thorough cleaning even on edges.
- 3 Space-saving storage
- With its fold-down push handle, the sweeper can be stored upright, therefore taking up very little space.

### 2 No contact with dirt.

Convenient waste container: waste is drawn directly into the container, which can be easily removed and emptied.

### 4 Adjustable push handle with comfortable handle

Thermally-clad and height-adjustable (extendable with two angle adjustments). Making sweeping easier on the back.