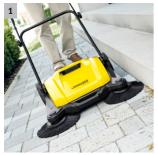

## S 650

Clear your garden paths, patios and driveways up to five times faster with the Kärcher S 650 sweeper. With two side-brushes, this outdoor push sweeper is ideal for fast and thorough cleaning.

- 1 Two side brushes
- Greater flexibility with two side brushes. The long bristles ensure thorough cleaning even on edges.
- 3 Space-saving storage
- With its fold-down push handle, the sweeper can be stored upright, therefore taking up very little space.