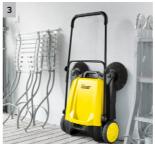

## S 650

Clear your garden paths, patios and driveways up to five times faster with the Kärcher S 650 sweeper. With two side-brushes, this outdoor push sweeper is ideal for fast and thorough cleaning.











- 1 Two side brushes
- Greater flexibility with two side brushes. The long bristles ensure thorough cleaning even on edges.
- 3 Space-saving storage
- With its fold-down push handle, the sweeper can be stored upright, therefore taking up very little space.

### 2 No contact with dirt.

Convenient waste container: waste is drawn directly into the container, which can be easily removed and emptied.

### 4 Adjustable push handle with comfortable handle

Thermally-clad and height-adjustable (extendable with two angle adjustments). Making sweeping easier on the back.

# **TECHNICAL DATA AND EQUIPMENT.**





### S 650

- Two side brushes
- Convenient, stand-alone waste container
  Adjustable push handle with comfortable handle

| Technical data                |      |                 |
|---