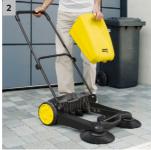

### 2 No contact with dirt.

Convenient waste container: waste is drawn directly into the container, which can be easily removed and emptied.