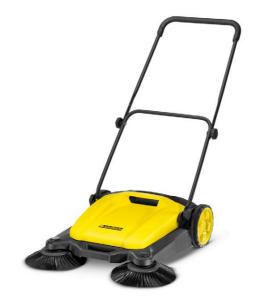

## S 650

Clear your garden paths, patios and driveways up to five times faster with the Kärcher S 650 sweeper. With two side-brushes, this outdoor push sweeper is ideal for fast and thorough cleaning.

- 1 Two side brushes
- Greater flexibility with two side brushes. The long bristles ensure thorough cleaning even on edges.
- 3 Space-saving storage
- With its fold-down push handle, the sweeper can be stored upright, therefore taking up very little space.

### 2 No contact with dirt.

Convenient waste container: waste is drawn directly into the container, which can be easily removed and emptied.

### 4 Adjustable push handle with comfortable handle

Thermally-clad and height-adjustable (extendable with two angle adjustments). Making sweeping easier on the back.