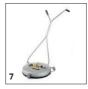

<sup>■</sup> Included in delivery. 

Available accessories. 

Extension hose.

|                                                                       |   | Order Number | Max. working pressure | Nozzle size |  | Price | Description                                                                                                                                                                               |
|-----------------------------------------------------------------------|---|--------------|-----------------------|-------------|--|-------|-------------------------------------------------------------------------------------------------------------------------------------------------------------------------------------------|
| <b>Dirt blaster, large</b> Dirt blaster - without changeover function | 1 | 4.114-030.0  | 300 bar               | 70          |  |       | The dirt blaster with rotating pencil jet offers 10 times better cleaning performance. Ceramic nozzle and bearing ring for a long service life. Further data: Max. 300 bar, 30 MPa, 85°C. |
| Angle vario nozzle 0°-90°<br>Variable angle nozzle 0-90°              | 2 | 4.113-006.0  |                       | 80          |  |       | Variable angle nozzle for spray angle adjustment from 0° to 90°. For easy adjustment to all kinds of soiling and surfaces.                                                                |