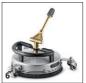

<sup>■</sup> Included in delivery. 

Available accessories. 

Extension hose.

|                                                                       |   | Order Number | Max. working pressure | Nozzle size |  | Price | Description                                                                                                                                                                               |
|-----------------------------------------------------------------------|---|--------------|-----------------------|-------------|--|-------|-------------------------------------------------------------------------------------------------------------------------------------------------------------------------------------------|
| <b>Dirt blaster, large</b> Dirt blaster - without changeover function | 1 | 4.114-030.0  | 300 bar               | 70          |  |       | The dirt blaster with rotating pencil jet offers 10 times better cleaning performance. Ceramic nozzle and bearing ring for a long service life. Further data: Max. 300 bar, 30 MPa, 85°C. |
| Angle vario nozzle 0°-90°<br>Variable angle nozzle 0-90°              | 2 | 4.113-006.0  |                       | 80          |  |       | Variable angle nozzle for spray angle adjustment from 0° to 90°. For easy adjustment to all kinds of soiling and surfaces.                                                                |