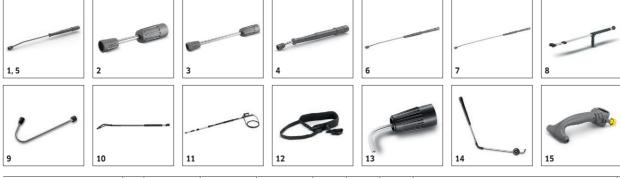

<sup>■</sup> Included in delivery. 

Available accessories. 

Extension hose.

|                                               |   |              |           | <br> |       |                                                                                                    |
|-----------------------------------------------|---|--------------|-----------|------|-------|----------------------------------------------------------------------------------------------------|
|                                               |   |              |           |      |       |                                                                                                    |
|                                               |   |              |           |      |       |                                                                                                    |
|                                               |   |              |           |      |       |                                                                                                    |
|                                               |   | Order Number | Flow rate |      | Price | Description                                                                                        |
| Trigger guns                                  |   |              |           |      |       |                                                                                                    |
| Extended easy press trigger gun               | 1 | 4.118-005.0  |           |      |       | Extended easy press high-pressure trigger gun for high-<br>pressure hoses with rotating connector. |
| Servo Control                                 |   |              |           |      |       |                                                                                                    |
| Servo control                                 | 2 | 4.118-009.0  | 1100 l/h  |      |       |                                                                                                    |
| Quick connect                                 |   |              |           |      |       |                                                                                                    |
| Quick-fitting pipe union coupler              | 3 | 2.115-000.0  |           |      |       |                                                                                                    |
| trapezo                                       |   |              |           |      |       |                                                                                                    |
| Quick-fitting pipe union plug nipp-<br>le tra | 4 | 2.115-001.0  |           |      |       |                                                                                                    |

<sup>■</sup> Included in delivery. 

Available accessories. 

Extension hose.

|                                     |   | Order Number | Nozzle size |  | Price | Description                                                                                       |
|-------------------------------------|---|--------------|-------------|--|-------|---------------------------------------------------------------------------------------------------|
| Power nozzle spray angle 25°        |   |              |             |  |       |                                                                                                   |
| Triple nozzle, touchless changeo-   | 1 | 2.113-015.0  | 80          |  |       | _                                                                                                 |
| ver                                 |   |              |             |  |       | _                                                                                                 |
| HP nozzle spray angle 0°            |   |              |             |  |       |                                                                                                   |
| High-pressure nozzle spray angle °0 | 2 | 2.113-038.0  | 80          |  |       | High-pressure nozzle with powerful jet for extremely stubborn dirt. $\hfill\Box$                  |
| Power nozzle spray angle 15°        |   |              |             |  |       |                                                                                                   |
| Power nozzle spray angle 15°        | 3 | 2.113-051.0  | 80          |  |       | Fan jet nozzle with 15° spray angle suitable for stubborn dirt.                                   |
| Power nozzle spray angle 40°        |   |              |             |  |       |                                                                                                   |
| Power nozzle spray angle 40°        | 4 | 2.113-057.0  | 80          |  |       | Power nozzle with a 40° spray angle and fan jet, suitable for large areas and sensitive surfaces. |

<sup>■</sup> Included in delivery. 

Available accessories. 

Extension hose.

|                                                                       |   | Order Number | Max. working pressure | Nozzle size |  | Price | Description                                                                                                                                                                               |
|-----------------------------------------------------------------------|---|--------------|-----------------------|-------------|--|-------|-------------------------------------------------------------------------------------------------------------------------------------------------------------------------------------------|
| <b>Dirt blaster, large</b> Dirt blaster - without changeover function | 1 | 4.114-030.0  | 300 bar               | 70          |  |       | The dirt blaster with rotating pencil jet offers 10 times better cleaning performance. Ceramic nozzle and bearing ring for a long service life. Further data: Max. 300 bar, 30 MPa, 85°C. |
| Angle vario nozzle 0°-90°<br>Variable angle nozzle 0-90°              | 2 | 4.113-006.0  |                       | 80          |  |       | Variable angle nozzle for spray angle adjustment from 0° to 90°. For easy adjustment to all kinds of soiling and surfaces.                                                                |