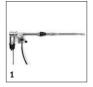

<sup>■</sup> Included in delivery. 

Available accessories. 

Extension hose.

|                                               |   |              |           | <br> |       |                                                                                                    |
|-----------------------------------------------|---|--------------|-----------|------|-------|----------------------------------------------------------------------------------------------------|
|                                               |   |              |           |      |       |                                                                                                    |
|                                               |   |              |           |      |       |                                                                                                    |
|                                               |   |              |           |      |       |                                                                                                    |
|                                               |   | Order Number | Flow rate |      | Price | Description                                                                                        |
| Trigger guns                                  |   |              |           |      |       |                                                                                                    |
| Extended easy press trigger gun               | 1 | 4.118-005.0  |           |      |       | Extended easy press high-pressure trigger gun for high-<br>pressure hoses with rotating connector. |
| Servo Control                                 |   |              |           |      |       |                                                                                                    |
| Servo control                                 | 2 | 4.118-009.0  | 1100 l/h  |      |       |                                                                                                    |
| Quick connect                                 |   |              |           |      |       |                                                                                                    |
| Quick-fitting pipe union coupler              | 3 | 2.115-000.0  |           |      |       |                                                                                                    |
| trapezo                                       |   |              |           |      |       |                                                                                                    |
| Quick-fitting pipe union plug nipp-<br>le tra | 4 | 2.115-001.0  |           |      |       |                                                                                                    |