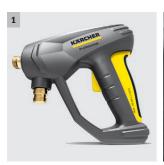

- 1 Save energy and time: EASY!Force high-pressure guns and EASY!Lock quick-release locks.
- At last work without getting tired: the EASY!Force high-pressure gun.
- EASY!Lock quick-release locks: durable and robust. And five times faster than screws.
- 2 Proven Kärcher quality
- 4-pole water-cooled electric motor.
- Robust brass cylinder head and ceramic pistons.

| Equipment                                           |    |                     |                           |   |
|-----------------------------------------------------|----|---------------------|---------------------------|---|
| Trigger gun                                         |    | EASY!Force Advanced | Oil sight glass           | • |
| Trigger gun with soft grip                          |    | •                   | Servo Control             | = |
| High-pressure hose                                  | m  | 10 / Longlife       | Brass water inlet fitting |   |
| Spray lance                                         | mm | 1050                |                           |   |
| Power nozzle                                        |    | •                   |                           |   |
| Dirt Blaster spray lance                            |    |                     |                           |   |
| Anti-twist system (AVS)                             |    | -                   |                           |   |
| 4-pole three-phase motor with air and water cooling |    | •                   |                           |   |
| Pressure switch control                             |    | •                   |                           |   |
| Large fine mesh water filter                        |    | •                   |                           |   |
| Electronic motor protection system with LED display |    | •                   |                           |   |