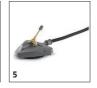

<sup>■</sup> Included in delivery. 

Available accessories. 

Extension hose.

|                                                                       |   | Order Number | Max. working pressure | Nozzle size |  | Price | Description                                                                                                                                                                               |
|-----------------------------------------------------------------------|---|--------------|-----------------------|-------------|--|-------|-------------------------------------------------------------------------------------------------------------------------------------------------------------------------------------------|
| <b>Dirt blaster, large</b> Dirt blaster - without changeover function | 1 | 4.114-030.0  | 300 bar               | 70          |  |       | The dirt blaster with rotating pencil jet offers 10 times better cleaning performance. Ceramic nozzle and bearing ring for a long service life. Further data: Max. 300 bar, 30 MPa, 85°C. |
| Angle vario nozzle 0°-90°<br>Variable angle nozzle 0-90°              | 2 | 4.113-006.0  |                       | 80          |  |       | Variable angle nozzle for spray angle adjustment from 0° to 90°. For easy adjustment to all kinds of soiling and surfaces.                                                                |