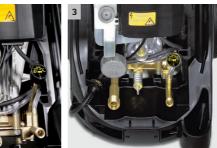

#### 3 For increased safety

- Integrated electronics for unit monitoring.
- Automatic switch-off in case of undervoltage or overvoltage.