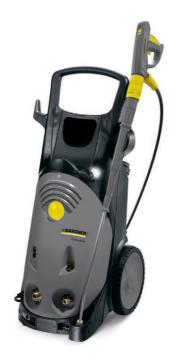

#### HD 13/18-4 S Plus

Super class cold water high-pressure cleaner for continuous operation in tough operating conditions. Like the HD 10/25-4 S Plus model but with higher water flow and lower pressure.

- 1 Save energy and time: EASY!Force high-pressure guns and EASY!Lock quick-release locks.
- At last work without getting tired: the EASY!Force high-pressure gun.
- EASY!Lock quick-release locks: durable and robust. And five times faster than screws.
- 2 Proven Kärcher quality
- 4-pole water-cooled electric motor.
- Robust brass cylinder head and ceramic pistons.

#### 3 For increased safety

- Integrated electronics for unit monitoring.
- Automatic switch-off in case of undervoltage or overvoltage.

#### 4 Outstanding mobility

- Large rubber tyres for negotiating uneven surfaces, stairs and landings.
- Proven sack trolley principle for easy, ergonomic transport.