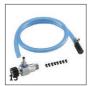

■ Included in delivery.

|                                                          |     |                 |       | Max. working |        |       |                                                                                                                        |
|----------------------------------------------------------|-----|-----------------|-------|--------------|--------|-------|------------------------------------------------------------------------------------------------------------------------|
|                                                          |     | Order Number    | ID    | pressure     | Length | Price | Description                                                                                                            |
| Standard with unions on both sides                       |     |                 |       |              |        |       |                                                                                                                        |
| High-pressure hose, 20 m DN 8,                           | 1   | 6.110-032.0     | ID 8  | 315 bar      | 20 m   |       | 20 m high-pressure hose (M 22 x 1.5) with kink protection.                                                             |
| AVS trigger gun connector                                |     |                 |       |              |        |       | With patented rotating AVS trigger gun connector and manual coupling. Further data: DN 8/155°C/315 bar.                |
| High-pressure hose, 15 m DN 10,                          | 2   | 6.110-042.0     | ID 10 | 220 bar      | 15 m   |       | 15 m high-pressure hose M 22 x 1.5) with kink protection                                                               |
| 220 bar, extension                                       | _   | 0.110 0 12.0    | 15 10 | 220 50.      | 15     |       | and threaded couplings at both ends. Further data: DN                                                                  |
|                                                          |     |                 |       |              |        |       | 10/155°C/220 bar.                                                                                                      |
| High-pressure hose, 20 m DN 10,                          | 3   | 6.110-043.0     | ID 10 | 220 bar      | 20 m   |       | with union on both sides, M 22 x 1.5 with anti-kink protec-                                                            |
| 220 bar, extension                                       |     | 6 4 4 0 0 4 4 0 | ID 10 | 220 5        | 25     |       | tion. NW 10/155°C/220 bar                                                                                              |
| High-pressure hose, 25 m DN 10, extension, not rotatable | 4   | 6.110-044.0     | ID 10 | 220 bar      | 25 m   |       |                                                                                                                        |
| Hose assembly premium DN10                               | 5   | 6.110-045.0     | ID 10 | 220 bar      | 40 m   |       |                                                                                                                        |
| 22MPa 40m                                                |     |                 |       |              |        |       |                                                                                                                        |
| Hose assembly premium DN12                               | 6   | 6.110-059.0     | ID 12 | 210 bar      | 15 m   |       | High-pressure hose for water volumes greater than 1,800 l /                                                            |
| 21MPa 15m                                                |     |                 |       |              |        |       | n. with union on both sides. 2x M 22 x 1.5 with anti-kink                                                              |
| Hose assembly premium DN12<br>21MPa 40m                  | 7   | 6.110-060.0     | ID 12 | 210 bar      | 40 m   |       | protection.                                                                                                            |
| High-pressure hose, 10 m DN 8,                           | 8   | 6.110-031.0     | ID 8  | 315 bar      | 10 m   |       | 10 m high-pressure hose (M 22 x 1.5) with kink protection.                                                             |
| AVS trigger gun connector                                | U   | 0.110 031.0     | 10 0  | 313 501      | 10 111 |       | With patented rotating AVS trigger gun connector and manu-                                                             |
|                                                          |     |                 |       |              |        |       | al coupling. Further data: DN 8/155°C/315 bar.                                                                         |
| Food industry version with unions                        |     |                 |       | 1            |        |       | ,                                                                                                                      |
| High-pressure hose, 10 m ID 8,                           | 9   | 6.110-051.0     | ID 8  | 250 bar      | 10 m   |       | 10 m high-pressure hose (DN 8) with patented (rotating)                                                                |
| suitable for food industry, extensi-                     |     |                 |       |              |        |       | AVS trigger gun connector. Non-discolouring outer layer for                                                            |
| on piece High-pressure hose, 20 m ID 8,                  | 10  | 6.110-052.0     | ID 8  | 250 bar      | 20 m   |       | use in the food industry. M 22 x 1.5 with anti-kink sleeve.  20 m high-pressure hose (DN 8) with swivel coupling. Non- |
| suitable for food industry, extensi-                     | 10  | 0.110 032.0     | 10 0  | 250 bui      | 20111  |       | discolouring outer layer for use in the food industry. Con-                                                            |
| on piece                                                 |     |                 |       |              |        |       | nectors at both ends, M 22 x 1.5, with kink protection. NW                                                             |
|                                                          |     |                 |       |              |        |       | 8/155°C/250 bar.                                                                                                       |
| Longlife food industry version with                      |     |                 |       | I            |        |       | 1                                                                                                                      |
| High pressure hose food DN 8 / 10                        | 11  | 6.110-053.0     | ID 8  | 400 bar      | 10 m   |       | Longlife HP hose for use in the food industry. Außende-<br>cke## animal-grease-resistant, non-colour-bleeding materi-  |
| m                                                        |     |                 |       |              |        |       | cke## animal-grease-resistant, non-colour-bleeding materi-<br>al. With rotary coupling, 2 x M 22 x 1,5                 |
| HIgh-pressure hose Longlife 400,                         | 12  | 6.110-054.0     | ID 8  | 400 bar      | 20 m   |       | Longlife HP hose for use in the food industry. Außende-                                                                |
| 15 m, ID 6, AVS trigger gun con-                         |     |                 |       |              |        |       | cke## animal-grease-resistant, non-colour-bleeding materi-                                                             |
| nection                                                  |     |                 |       |              |        |       | al. With patented AVS connection in the pistol (pivot moun-                                                            |
| Longlife 400 with unions on both si                      | doc |                 |       |              |        |       | ted)                                                                                                                   |
| High-pressure hose 1.5 m, DN 8,                          | 13  | 6.110-024.0     | ID 8  | 400 bar      | 1.5 m  |       | 1.5 m high-pressure hose (DN 8, M 22 x 1.5) with kink pro-                                                             |
| including connectors                                     | 13  | 0.110-024.0     | ט פו  | 400 Dai      | 1,3111 |       | tection and connectors at both ends. For connecting to hose                                                            |
| <b>~</b> · · · · · · ·                                   |     |                 |       |              |        |       | reels with appropriate connector (M 22 x 1.5).                                                                         |
|                                                          | 14  | 6.110-069.0     | ID 8  | 400 bar      | 1,5 m  |       |                                                                                                                        |
| High-pressure hose packaged                              | 15  | 6.110-038.0     | ID 8  | 400 bar      | 10 m   |       |                                                                                                                        |