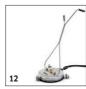

|   |              |  |  |       |                              |   |
|                                |   | Order Number |  |  | Price | Description                  |   |
| Crane lifting kit              |   |              |  |  |       |                              |   |
| Crane loading kit for HD super | 1 | 2.640-438.0  |  |  |       | Effortless loading by crane. |   |
| class                          |   |              |  |  |       | l l                          | _ |
| Y distributor                  |   |              |  |  |       |                              |   |
| Y distributor                  | 2 | 4.111-024.0  |  |  |       | [                            |   |

<sup>■</sup> Included in delivery. 

Available accessories. 

Extension hose.























|                                                                    |    |              | 1             | _           |               |   |       |                                                                                                                                                                                                          | _ |
|--------------------------------------------------------------------|----|--------------|---------------|-------------|---------------|---|-------|----------------------------------------------------------------------------------------------------------------------------------------------------------------------------------------------------------|---|
|                                                                    |    | Order Numb