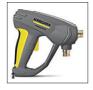

- 1 Save energy and time: EASY!Force high-pressure guns and EASY!Lock quick-release locks.
- At last work without getting tired: the EASY!Force high-pressure gun.
- EASY!Lock quick-release locks: durable and robust. And five times faster than screws.
- 2 Proven Kärcher quality
- 4-pole water-cooled electric motor.
- Robust brass cylinder head and ceramic pistons.