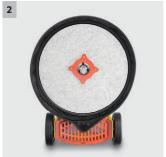

# ACCESSORIES FOR BDP 50/1500 C 1.291-141.0

|              |   |             |                         |          |                    |               |       |                                                                       | , |
|--------------|---|-------------|-------------------------|----------|--------------------|---------------|-------|-----------------------------------------------------------------------|---|
|              |   | Order No.   | Hardness/<br>Brush type | Diameter | Colour             | Quanti-<br>ty | Price | Description                                                           |   |
| Pads         |   |             |                         |          |                    |               | ı     |                                                                       |   |
| Pad          | 1 | 6.369-079.0 | medium-soft             | 508 mm   | red                | 5<br>piece(s) |       | Medium soft, for wet-cleaning of all surfaces and for spray cleaning. |   |
|              | 2 | 6.371-146.0 | soft                    | 500 mm   | beige /<br>natural | 5<br>piece(s) |       |                                                                       |   |
|              | 3 | 6.369-468.0 | soft                    | 508 mm   | beige              | 5<br>piece(s) |       |                                                                       |   |
|              | 4 | 6.371-320.0 | soft                    | 508 mm   | white              | 5<br>piece(s) |       |                                                                       |   |
| Diamond pads |   |             |                         |          |                    |               |       |                                                                       |   |
| Diamond pad  | 5 | 6.371-260.0 | coarse                  | 508 mm   | white              | 5<br>piece(s) |       |                                                                       |   |
|              | 6 | 6.371-261.0 | medium                  | 508 mm   | yellow             | 5<br>piece(s) |       |                                                                       |   |
|              | 7 | 6.371-240.0 | fine                    | 508 mm   | green              | 5<br>piece(s) |       |                                                                       |   |

<sup>☐</sup> Available accessories.