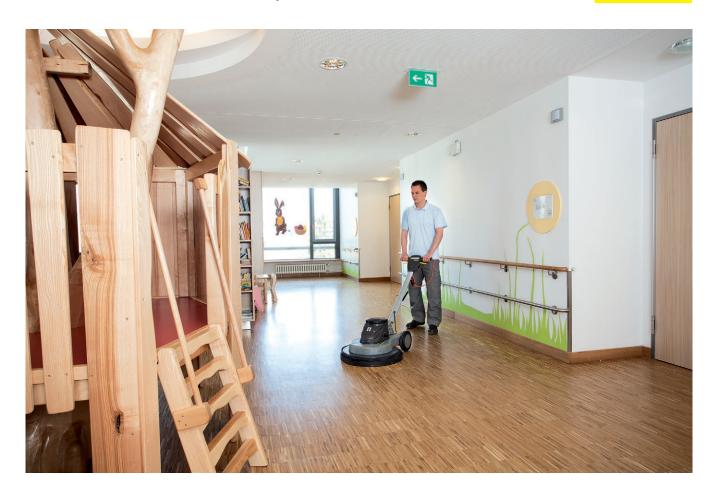

### BDP 50/1500 C

The BDP 50/1500 C ultra-high speed machine polishes shiny floors 30% faster than conventional high-speed machines.