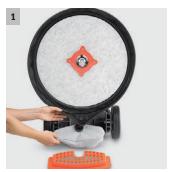

# ACCESSORIES FOR BDP 50/1500 C 1.291-141.0

|              |   |             |                         |          |                    |               |       |                                                                       | , |
|--------------|---|-------------|-------------------------|----------|--------------------|---------------|-------|-----------------------------------------------------------------------|---|
|              |   | Order No.   | Hardness/<br>Brush type | Diameter | Colour             | Quanti-<br>ty | Price | Description                                                           |   |
| Pads         |   |             |                         |          |                    |               | ı     |                                                                       |   |
| Pad          | 1 | 6.369-079.0 | medium-soft             | 508 mm   | red                | 5<br>piece(s) |       | Medium soft, for wet-cleaning of all surfaces and for spray cleaning. |   |
|              | 2 | 6.371-146.0 | soft                    | 500 mm   | beige /<br>natural | 5<br>piece(s) |       |                                                                       |   |
|              | 3 | 6.369-468.0 | soft                    | 508 mm   | beige              | 5<br>piece(s) |       |                                                                       |   |
|              | 4 | 6.371-320.0 | soft                    | 508 mm   | white              | 5<br>piece(s) |       |                                                                       |   |
| Diamond pads |   |             |                         |          |                    |               |       |                                                                       |   |
| Diamond pad  | 5 | 6.371-260.0 | coarse                  | 508 mm   | white              | 5<br>piece(s) |       |                                                                       |   |
|              | 6 | 6.371-261.0 | medium                  | 508 mm   | yellow             | 5<br>piece(s) |       |                                                                       |   |
|              | 7 | 6.371-240.0 | fine                    | 508 mm   | green              | 5<br>piece(s) |       |                                                                       |   |

<sup>☐</sup> Available accessories.