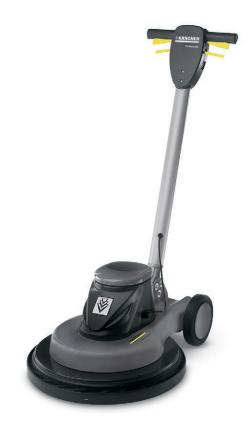

### BDP 50/1500 C

The BDP 50/1500 C ultra-high speed machine polishes shiny floors 30% faster than conventional high-speed machines.